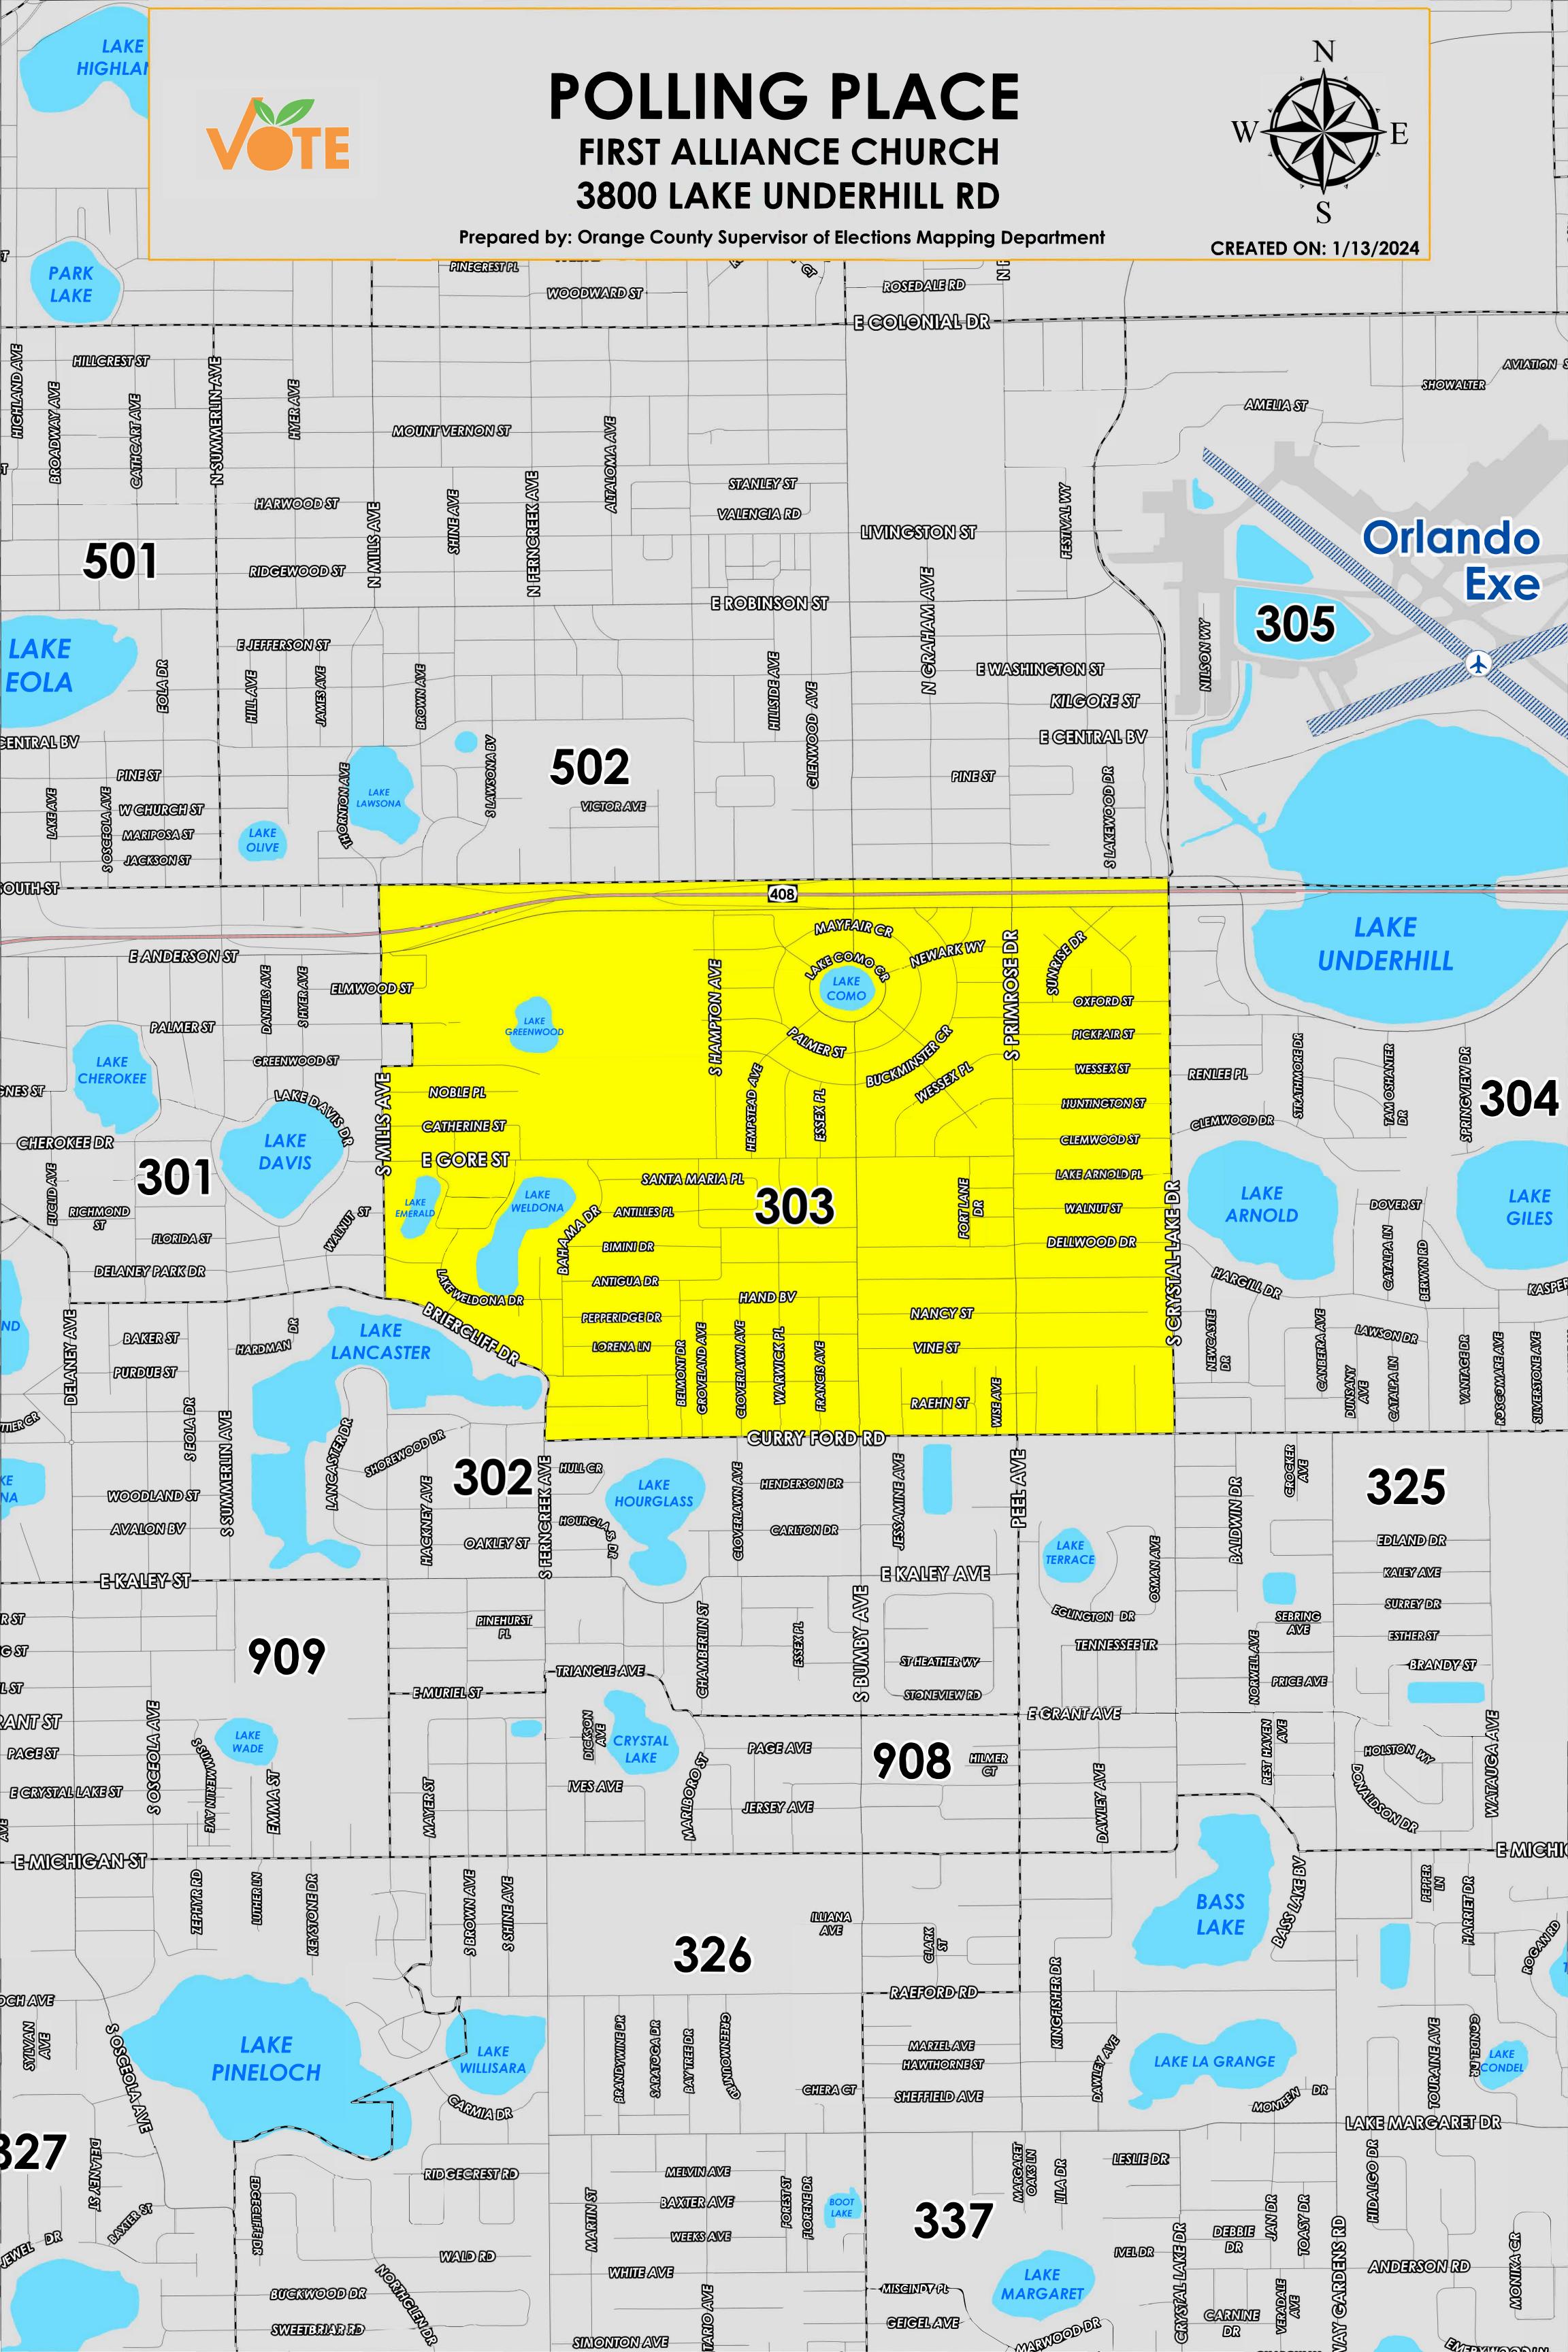

The Polling Place for Precinct 303 is First Alliance Church at 3800 Lake Underhill Road.

Precinct 303 (2024) northern boundary follows East South Street. The western boundary follows South Mills Avenue, continues parallel west of Lake Weldona Drive and extends to South Ferncreek Avenue. The southern boundary follows Curry Ford Road. The eastern boundary follows South Crystal Lake Drive.

Precinct 303S is with district assignments of U.S. Congress 10, State Senate 17, State House 42, County Commission 3, and School Board 6.

For more detailed views of other county and municipal precincts, <u>visit the District and Precinct Maps</u> <u>page</u>. For more information about precinct boundaries, contact the <u>Orange County Supervisor of</u> <u>Elections office</u>

This map was produced by the Orange County Supervisor of Elections Mapping Department. Additional voter information can be found <u>on our website</u>.