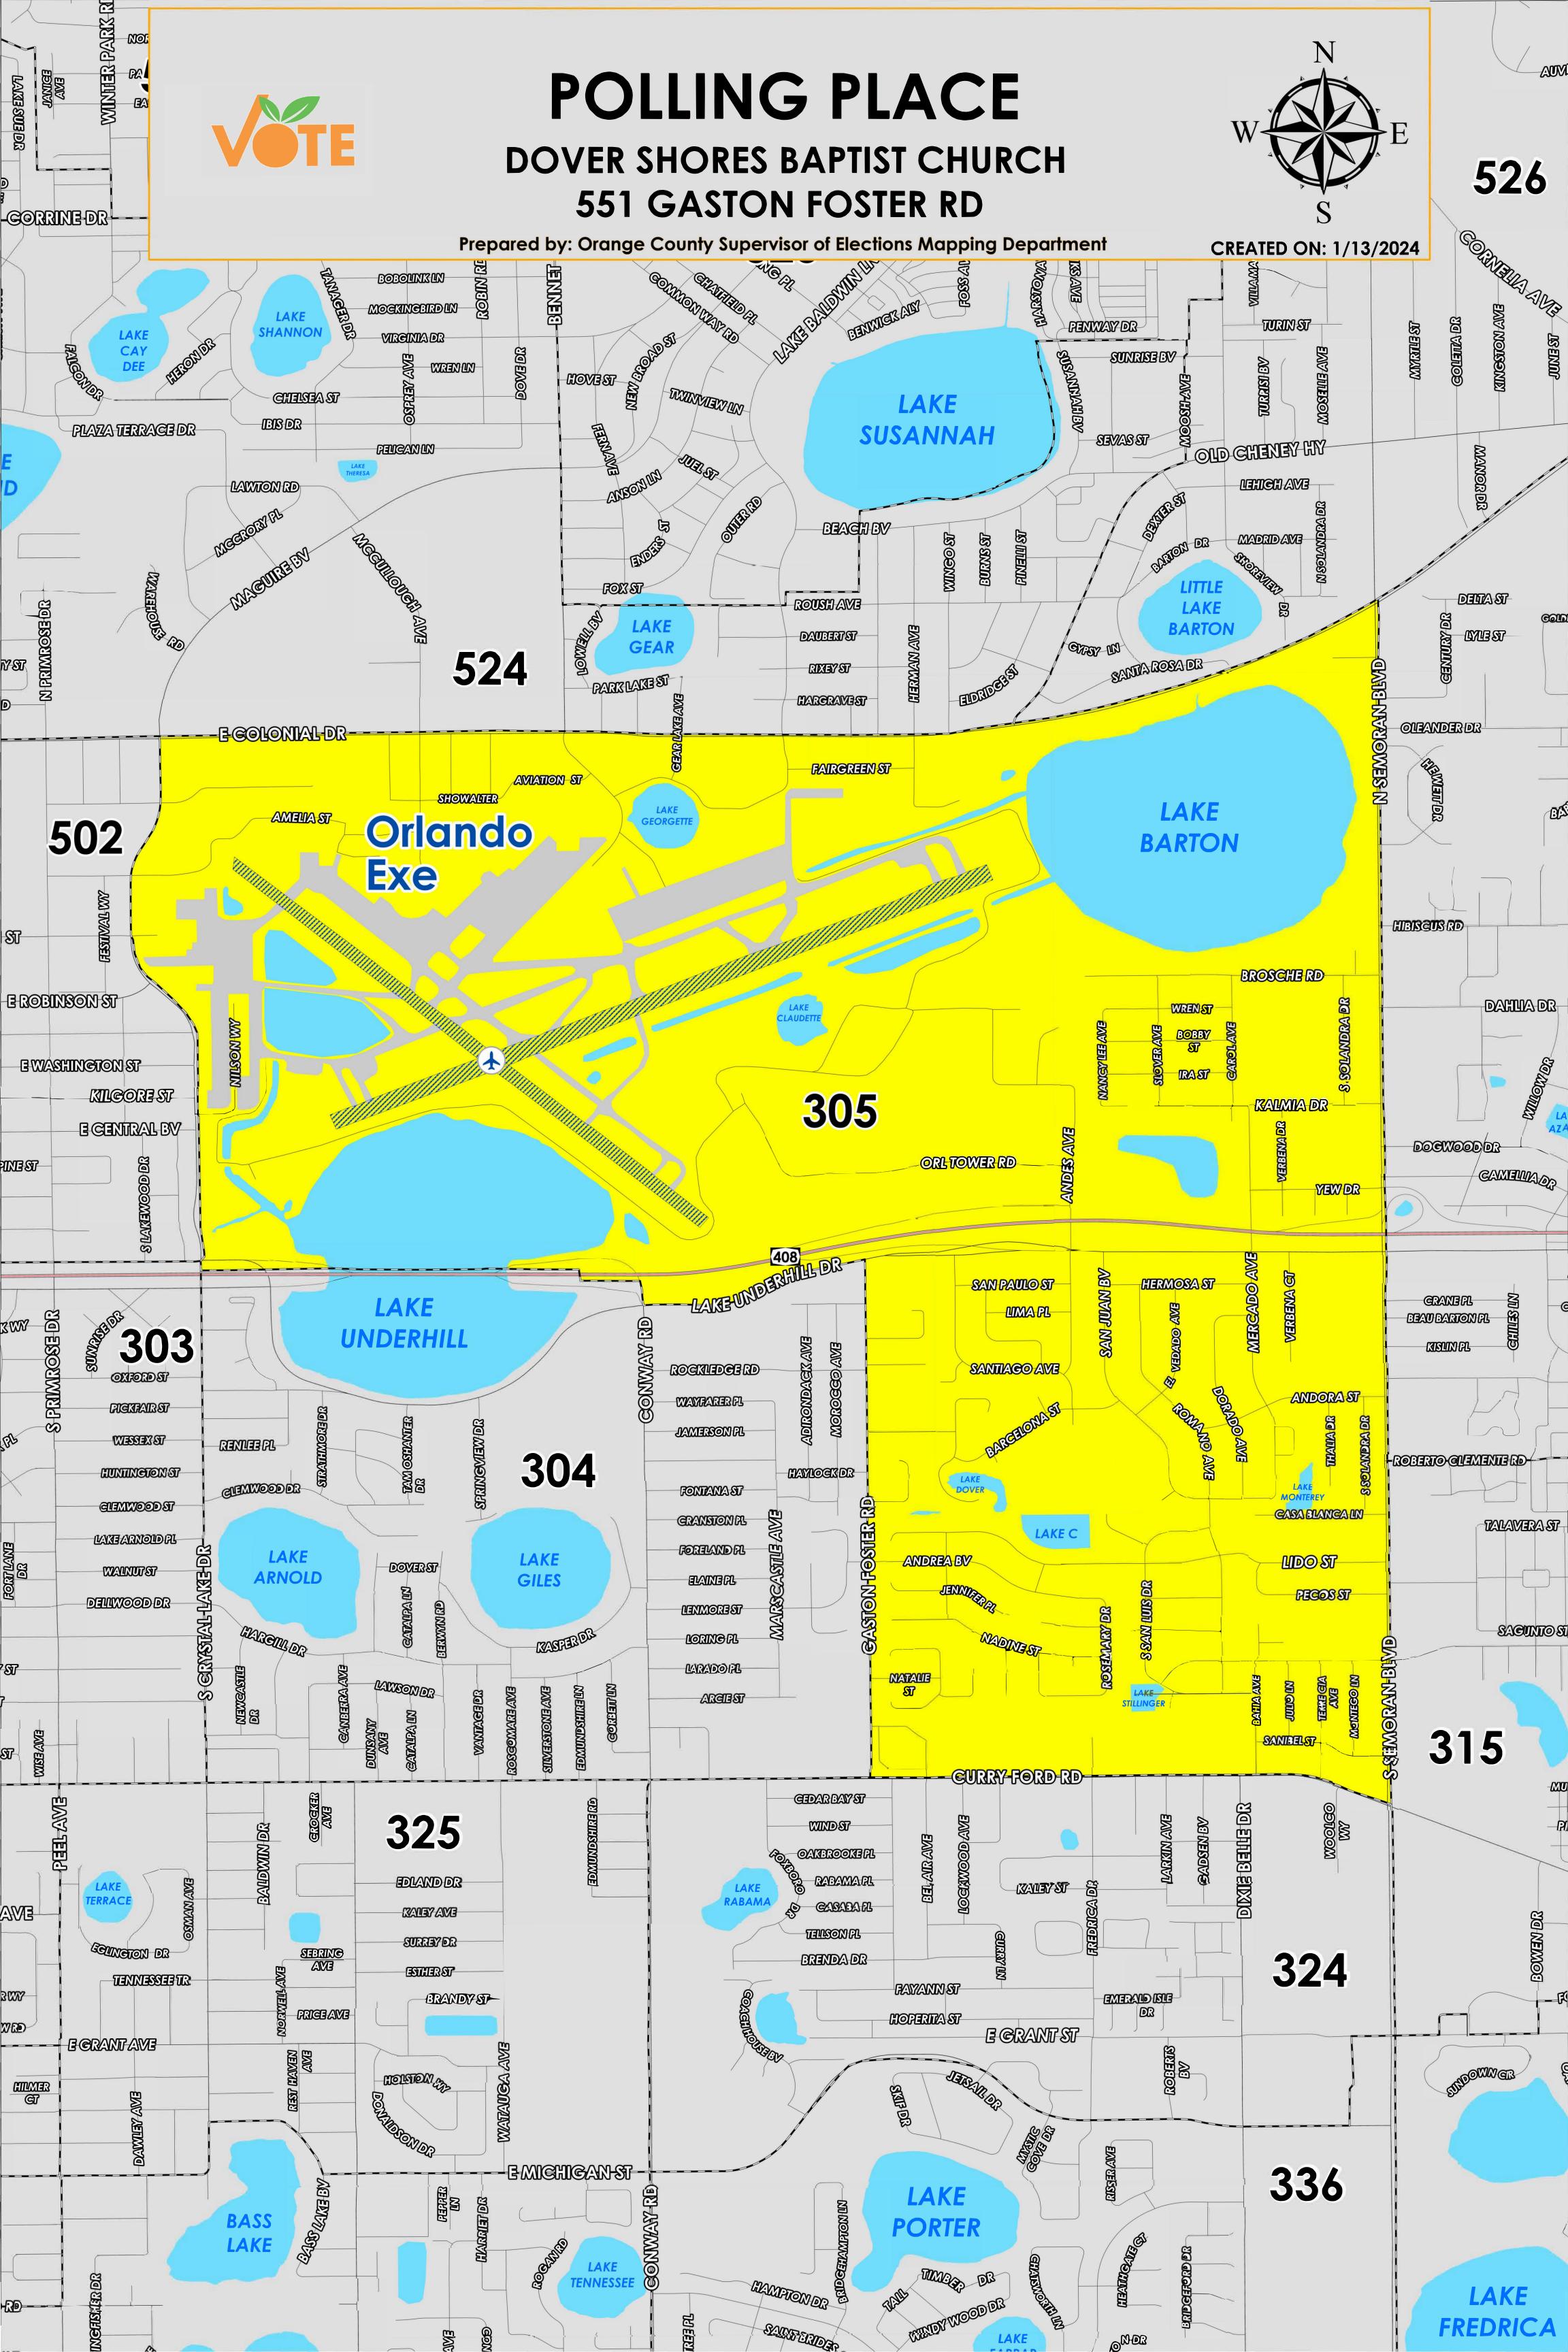

The Polling Place for Precinct 305 is Dover Shores Baptist Church at 551 Gaston Foster Road.

Precinct 305 (2024) northern boundary follows East Colonial Drive. The western boundary follows along Maguire Road, North Crystal Lake Drive and continues along Gaston Foster Road. The southern boundary follows along State Road 408, Lake Underhill Road, and extends to Curry Ford Road. The eastern boundary follows South Semoran Boulevard and extends to North Semoran Boulevard.

Precinct 305 contains sub precincts of:

305A is with district assignments of U.S. Congress 10, State Senate 17, State House 42, County Commission 3, and School Board 6.

305B is with district assignments of U.S. Congress 10, State Senate 17, State House 43, County Commission 3, and School Board 6.