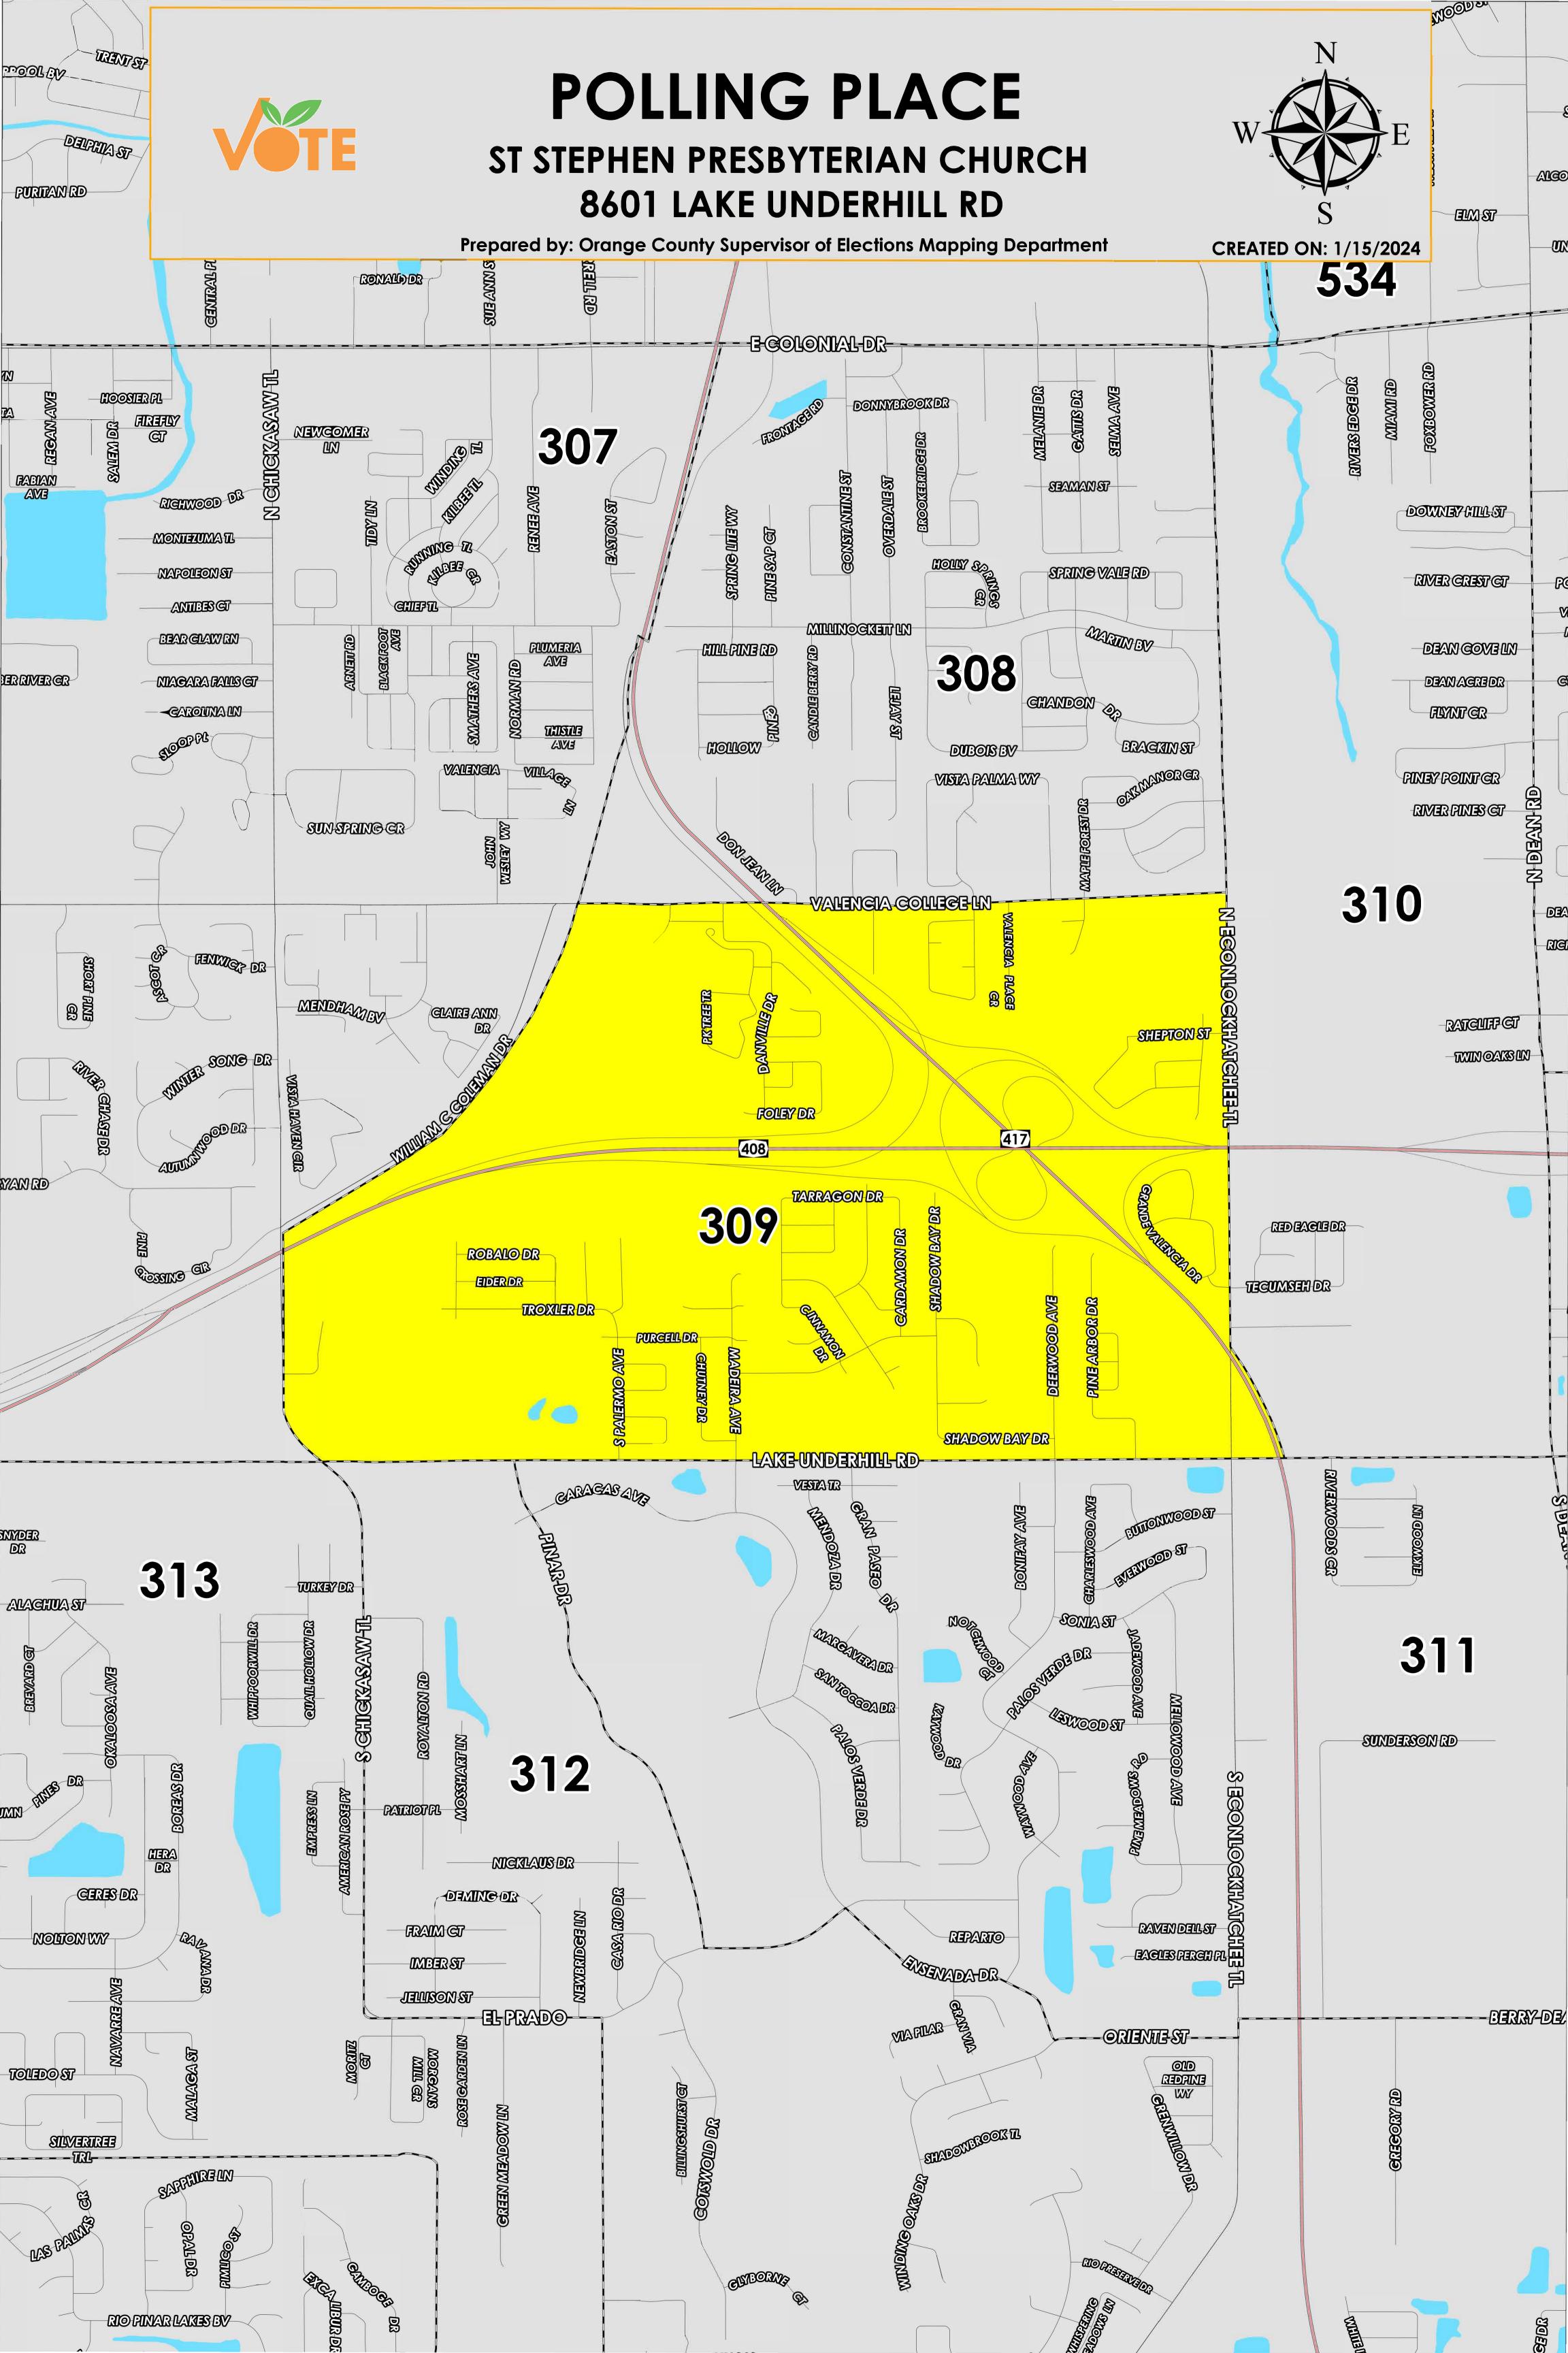

The Polling Place for Precinct 309 is Saint Stephen Presbyterian Church at 8601 Lake Underhill Road.

Precinct 309 (2024) northern boundary follows Valencia College Lane. The western boundary follows along William C. Coleman Drive and extends to North Chickasaw Trail. The southern boundary follows Lake Underhill Road. The eastern boundary follows North Econlockhatchee Trail.

Precinct 309 contains a sub precinct of:

309S is with district assignments of U.S. Congress 10, State Senate 17, State House 43, County Commission 3, and School Board 2.

For more detailed views of other county and municipal precincts, <u>visit the District and Precinct Maps</u> <u>page</u>. For more information about precinct boundaries, contact the <u>Orange County Supervisor of Elections office</u>