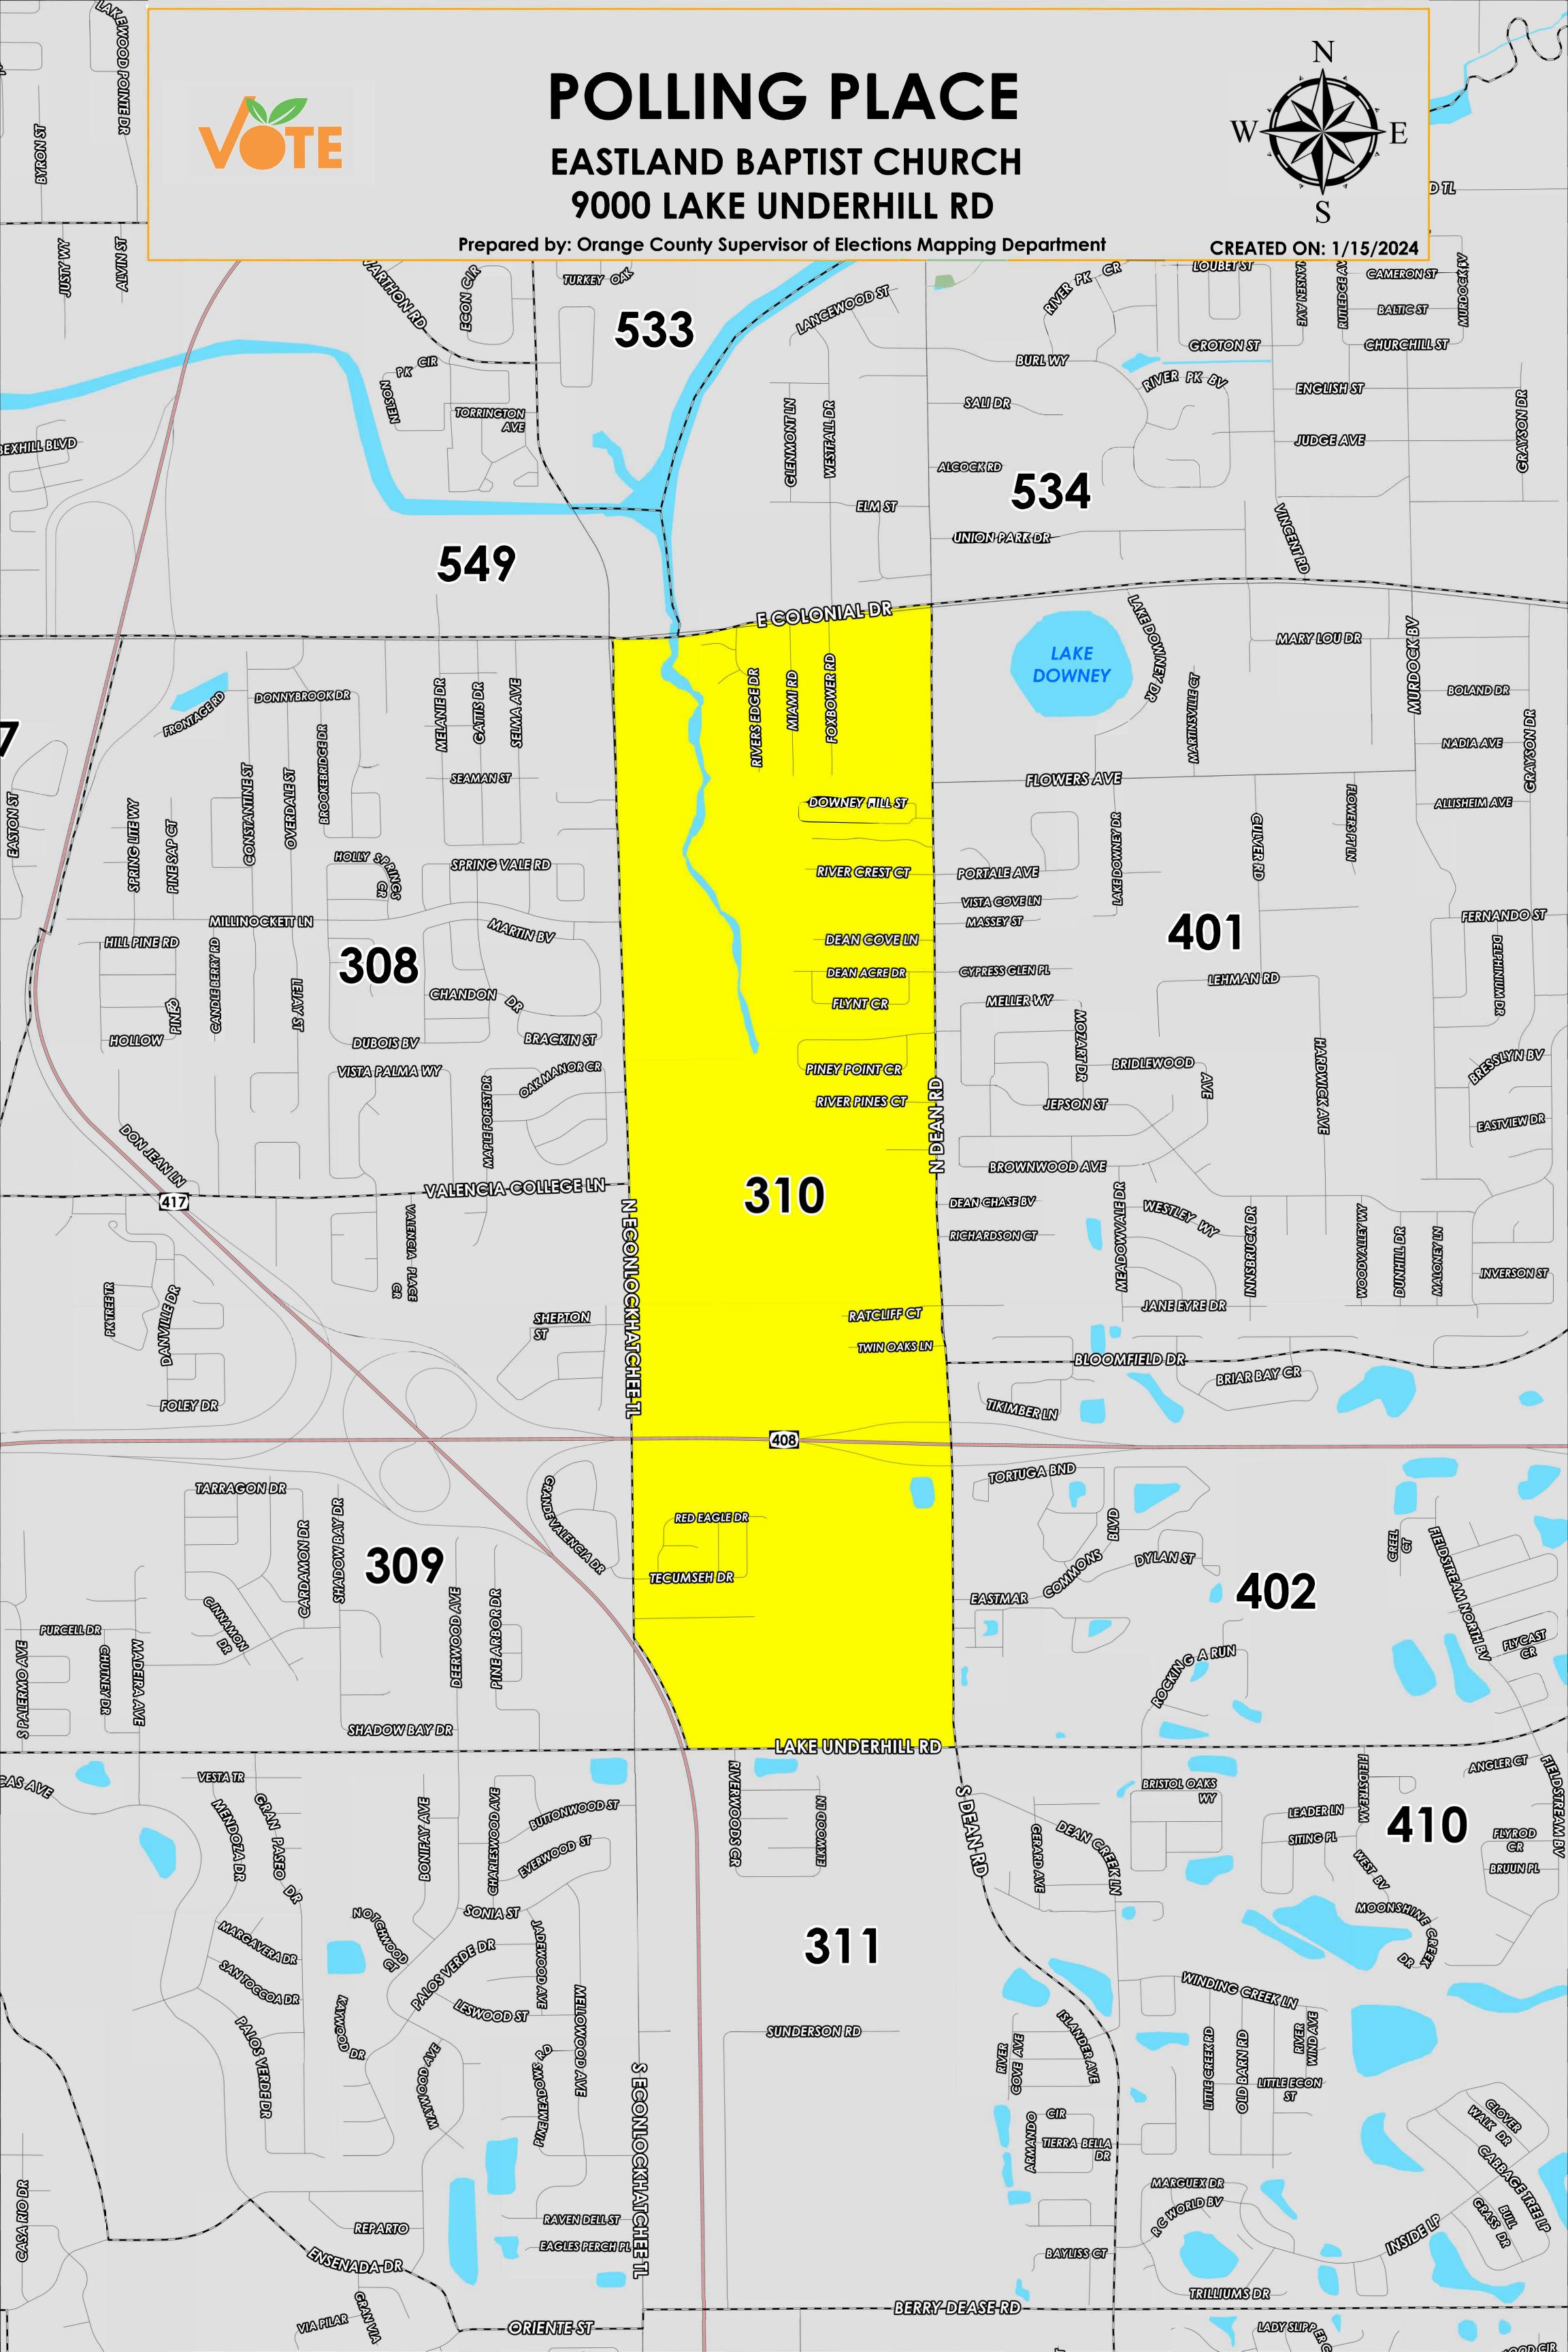

The Polling Place for Precinct 310 is Eastland Baptist Church at 9000 Lake Underhill Road.

Precinct 310 (2024) northern boundary follows East Colonial Drive. The western boundary follows North Econlockhatchee Trail and extends to State Road 417. The southern boundary follows Lake Underhill Road. The eastern boundary follows South Dean Road and extends to North Dean Road.

Precinct 310S is with district assignments of U.S. Congress 10, State Senate 17, State House 43, County Commission 3, and School Board 1.

For more detailed views of other county and municipal precincts, <u>visit the District and Precinct Maps</u> <u>page</u>. For more information about precinct boundaries, contact the <u>Orange County Supervisor of</u> <u>Elections office</u>