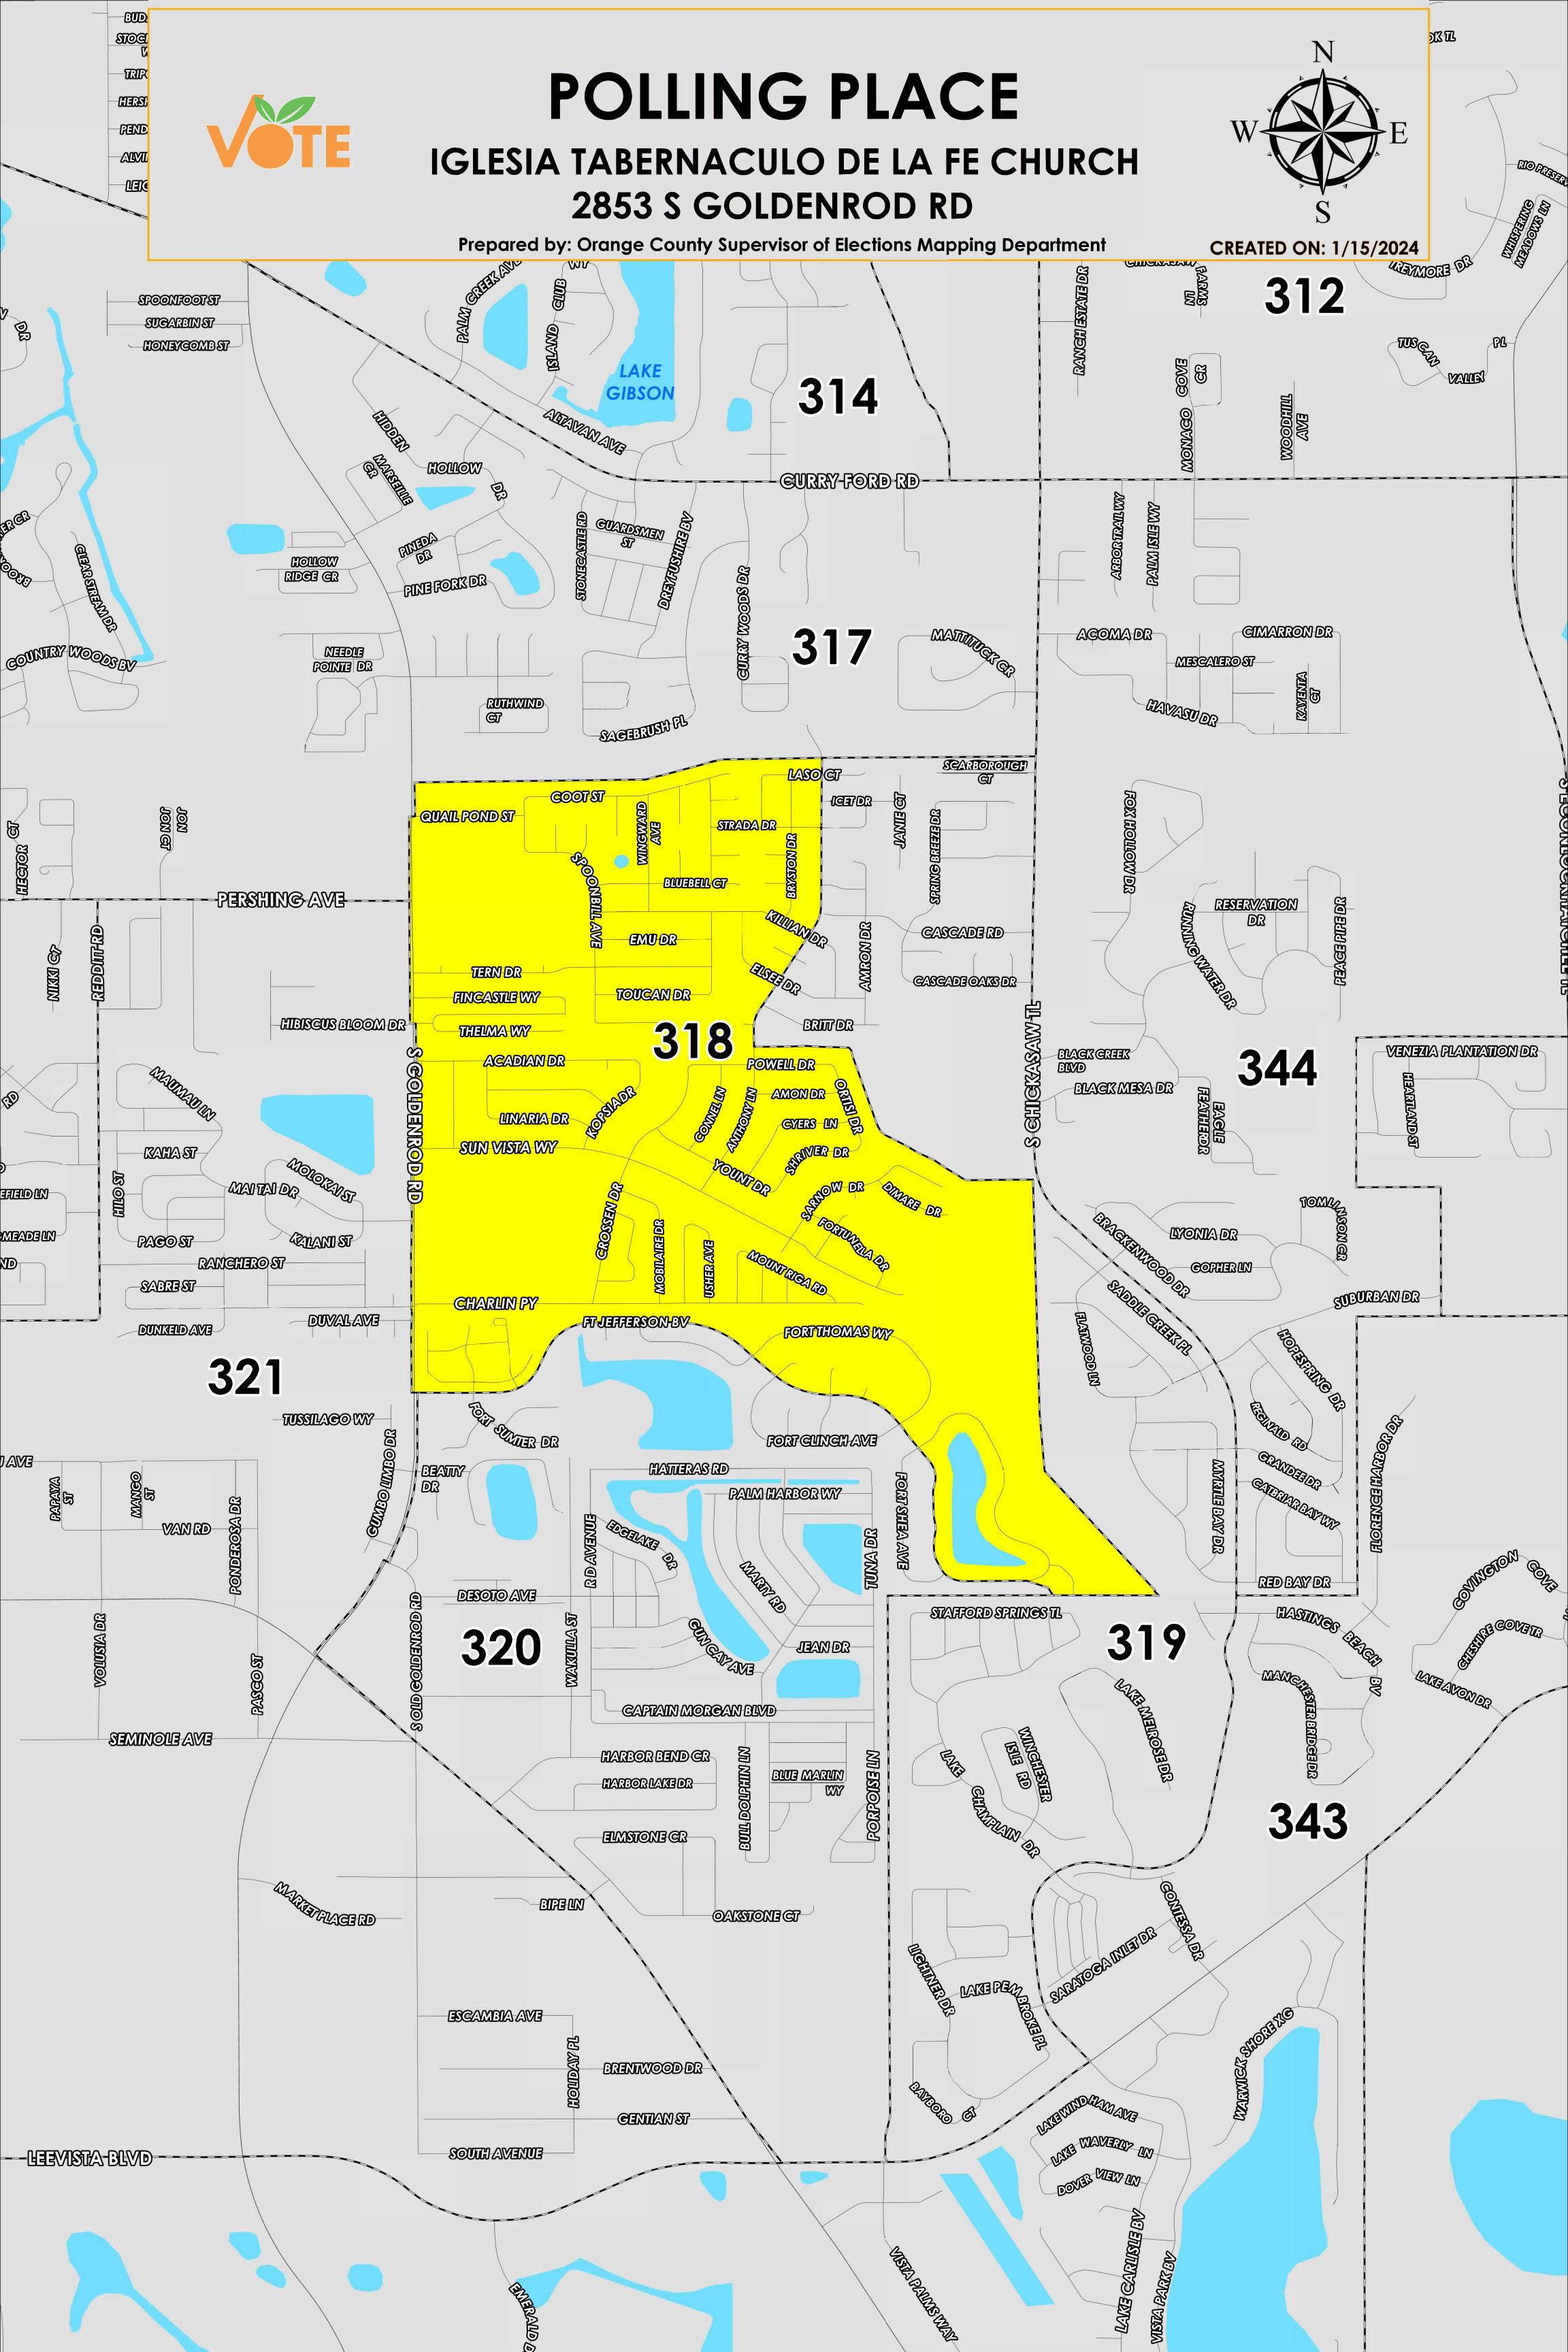

The Polling Place for Precinct 318 is Iglesia Tabernaculo De La Fe at 2853 S Goldenrod Road.

Precinct 318 (2024) northern boundary follows a road combination parallel north of Powell Drive, Laso Way, Coot Street and extends north of Quail Pond Street. The western boundary follows along South Semoran Boulevard. The southern boundary follows Fort Jefferson Boulevard extending alongside the eastern boundary. The eastern boundary continues on South Chickasaw Trail then parallel west of Ortisi Drive and extends to Anthony Lane.

Precinct 318S is with district assignments of U.S. Congress 9, State Senate 17, State House 43, County Commission 3, and School Board 2.

For more detailed views of other county and municipal precincts, <u>visit the District and Precinct Maps</u> <u>page</u>. For more information about precinct boundaries, contact the <u>Orange County Supervisor of Elections office</u>

This map was produced by the Orange County Supervisor of Elections Mapping Department. Additional voter information can be found on our website.