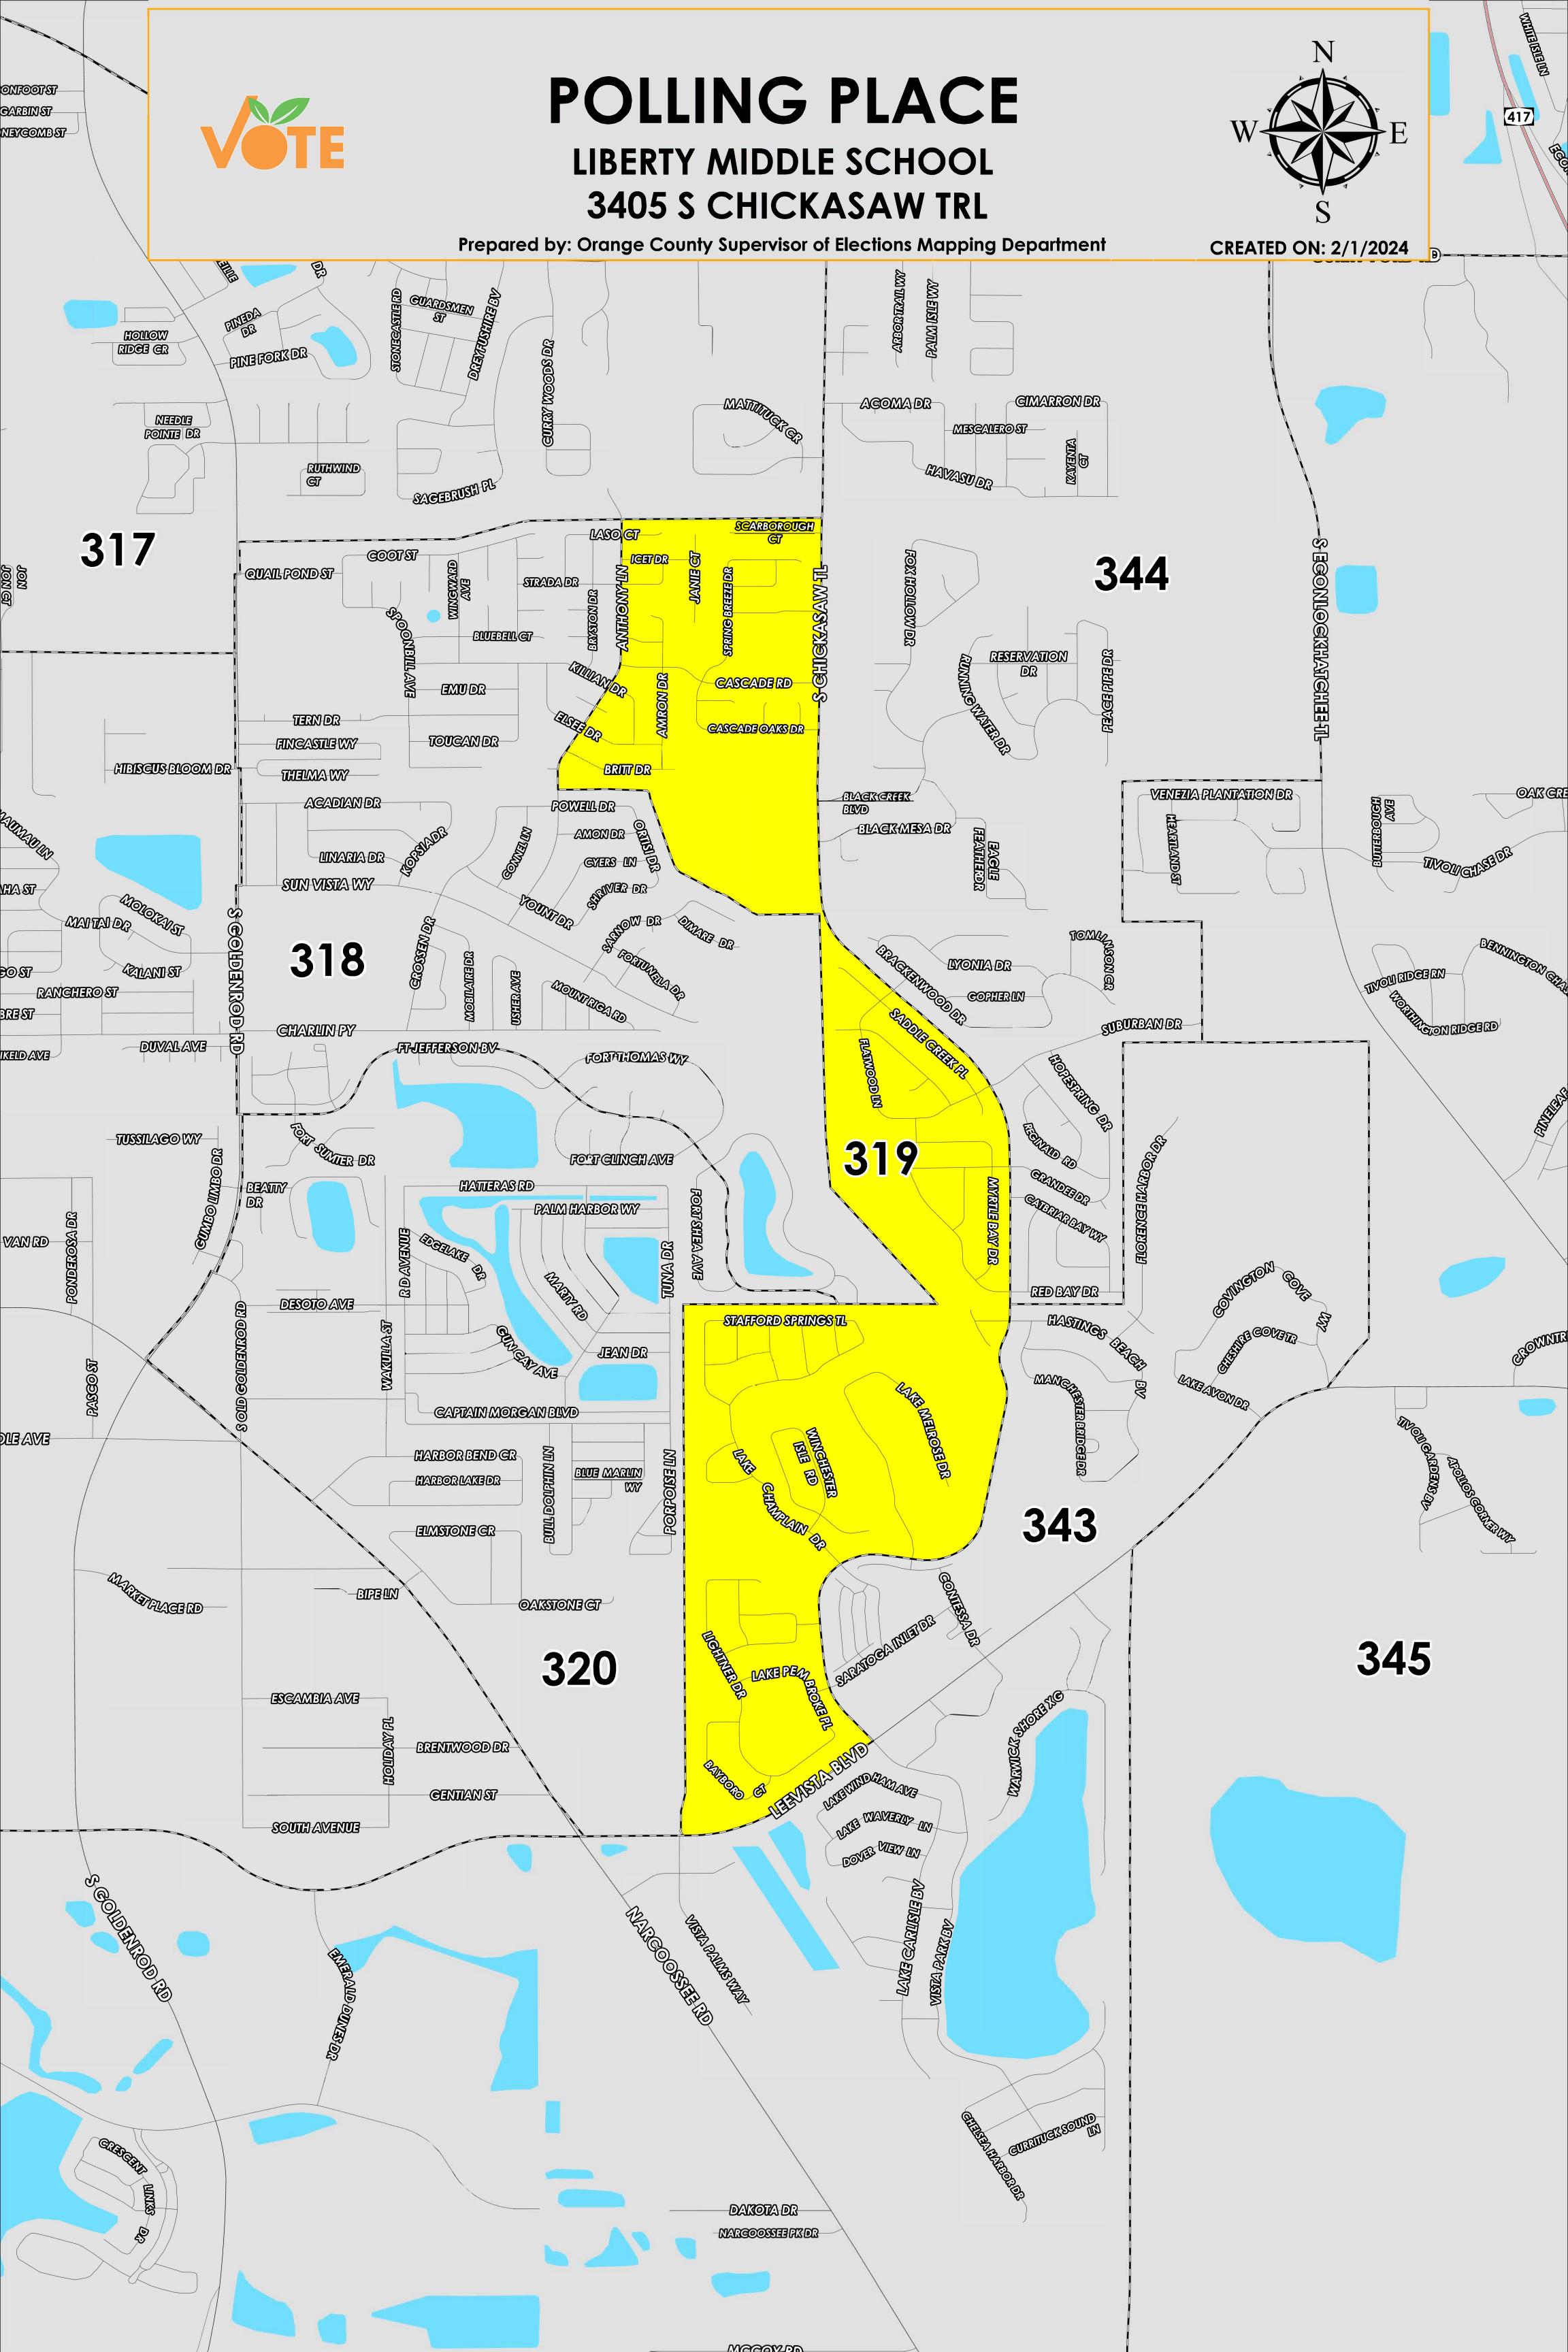

The Polling Place for Precinct 319 is Liberty Middle School at 3405 S Chickasaw Trail.

Precinct 319 (2024) northern boundary follows a road combination parallel north of Scarborough Court and Port Lancashire Drive. The western boundary follows along a road combination of Anthony Lane, parallel east of Ortisi Drive, Fort Thomas Way, Fort Shea Avenue and continues parallel west of Lake Champlain Drive, Lightner Drive and Bayboro Court. The southern boundary follows a road combination parallel north of Powell Drive and Dimare Drive then continues on Lee Vista Boulevard extending to Buccilli Drive. The eastern boundary follows along South Chickasaw Trail.

Precinct 319A is with district assignments of U.S. Congress 9, State Senate 17, State House 43, County Commission 3, and School Board 2.

Precinct 319B is with district assignments of U.S. Congress 9, State Senate 17, State House 43, County Commission 3, School Board 2 and Special District 7.