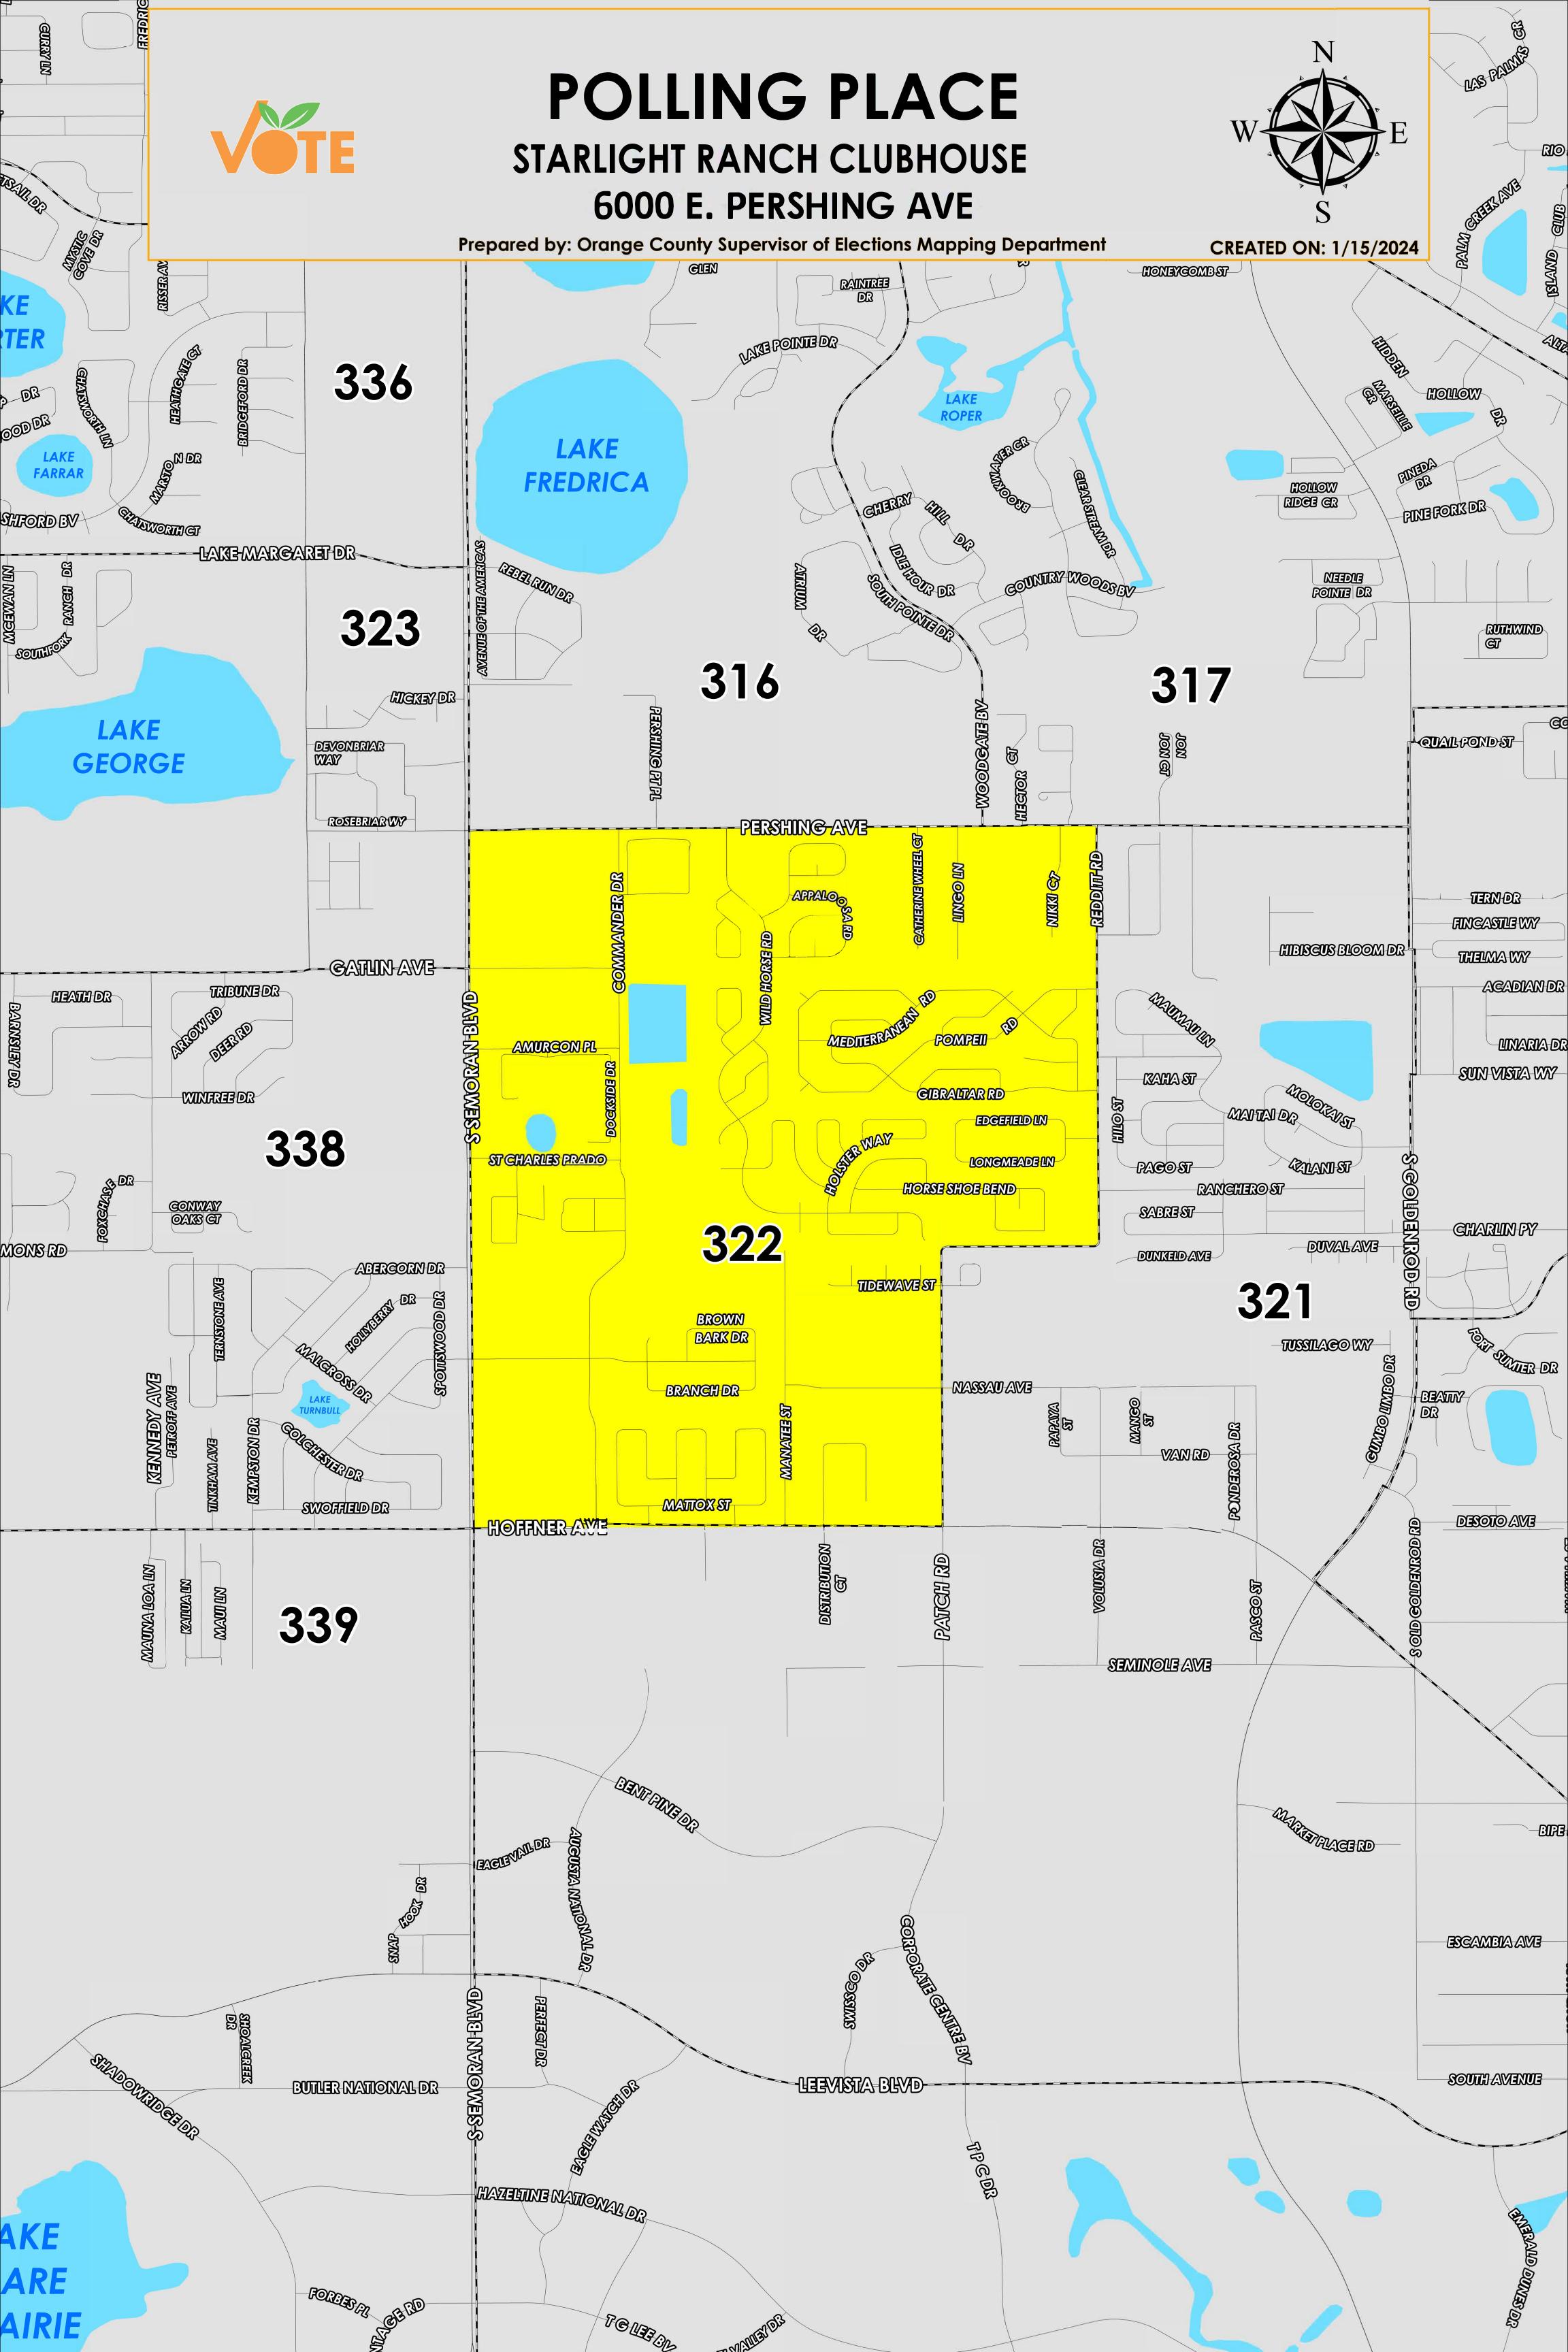

The Polling Place for Precinct 322 is Starlight Ranch Clubhouse at 6000 E. Pershing Ave, Orlando FL 32822.

Precinct 322 (2024) northern boundary follows Pershing Avenue. The western boundary follows along South Semoran Boulevard. The southern boundary follows Hoffner Avenue and extends to Redditt Road then follows alongside the eastern boundary.

Precinct 322 contains a sub precinct of:

322S is with district assignments of U.S. Congress 9, State Senate 17, State House 43, County Commission 3, and School Board 2.

For more detailed views of other county and municipal precincts, <u>visit the District and Precinct Maps</u> <u>page</u>. For more information about precinct boundaries, contact the <u>Orange County Supervisor of Elections office</u>

This map was produced by the Orange County Supervisor of Elections Mapping Department. Additional voter information can be found on our website.