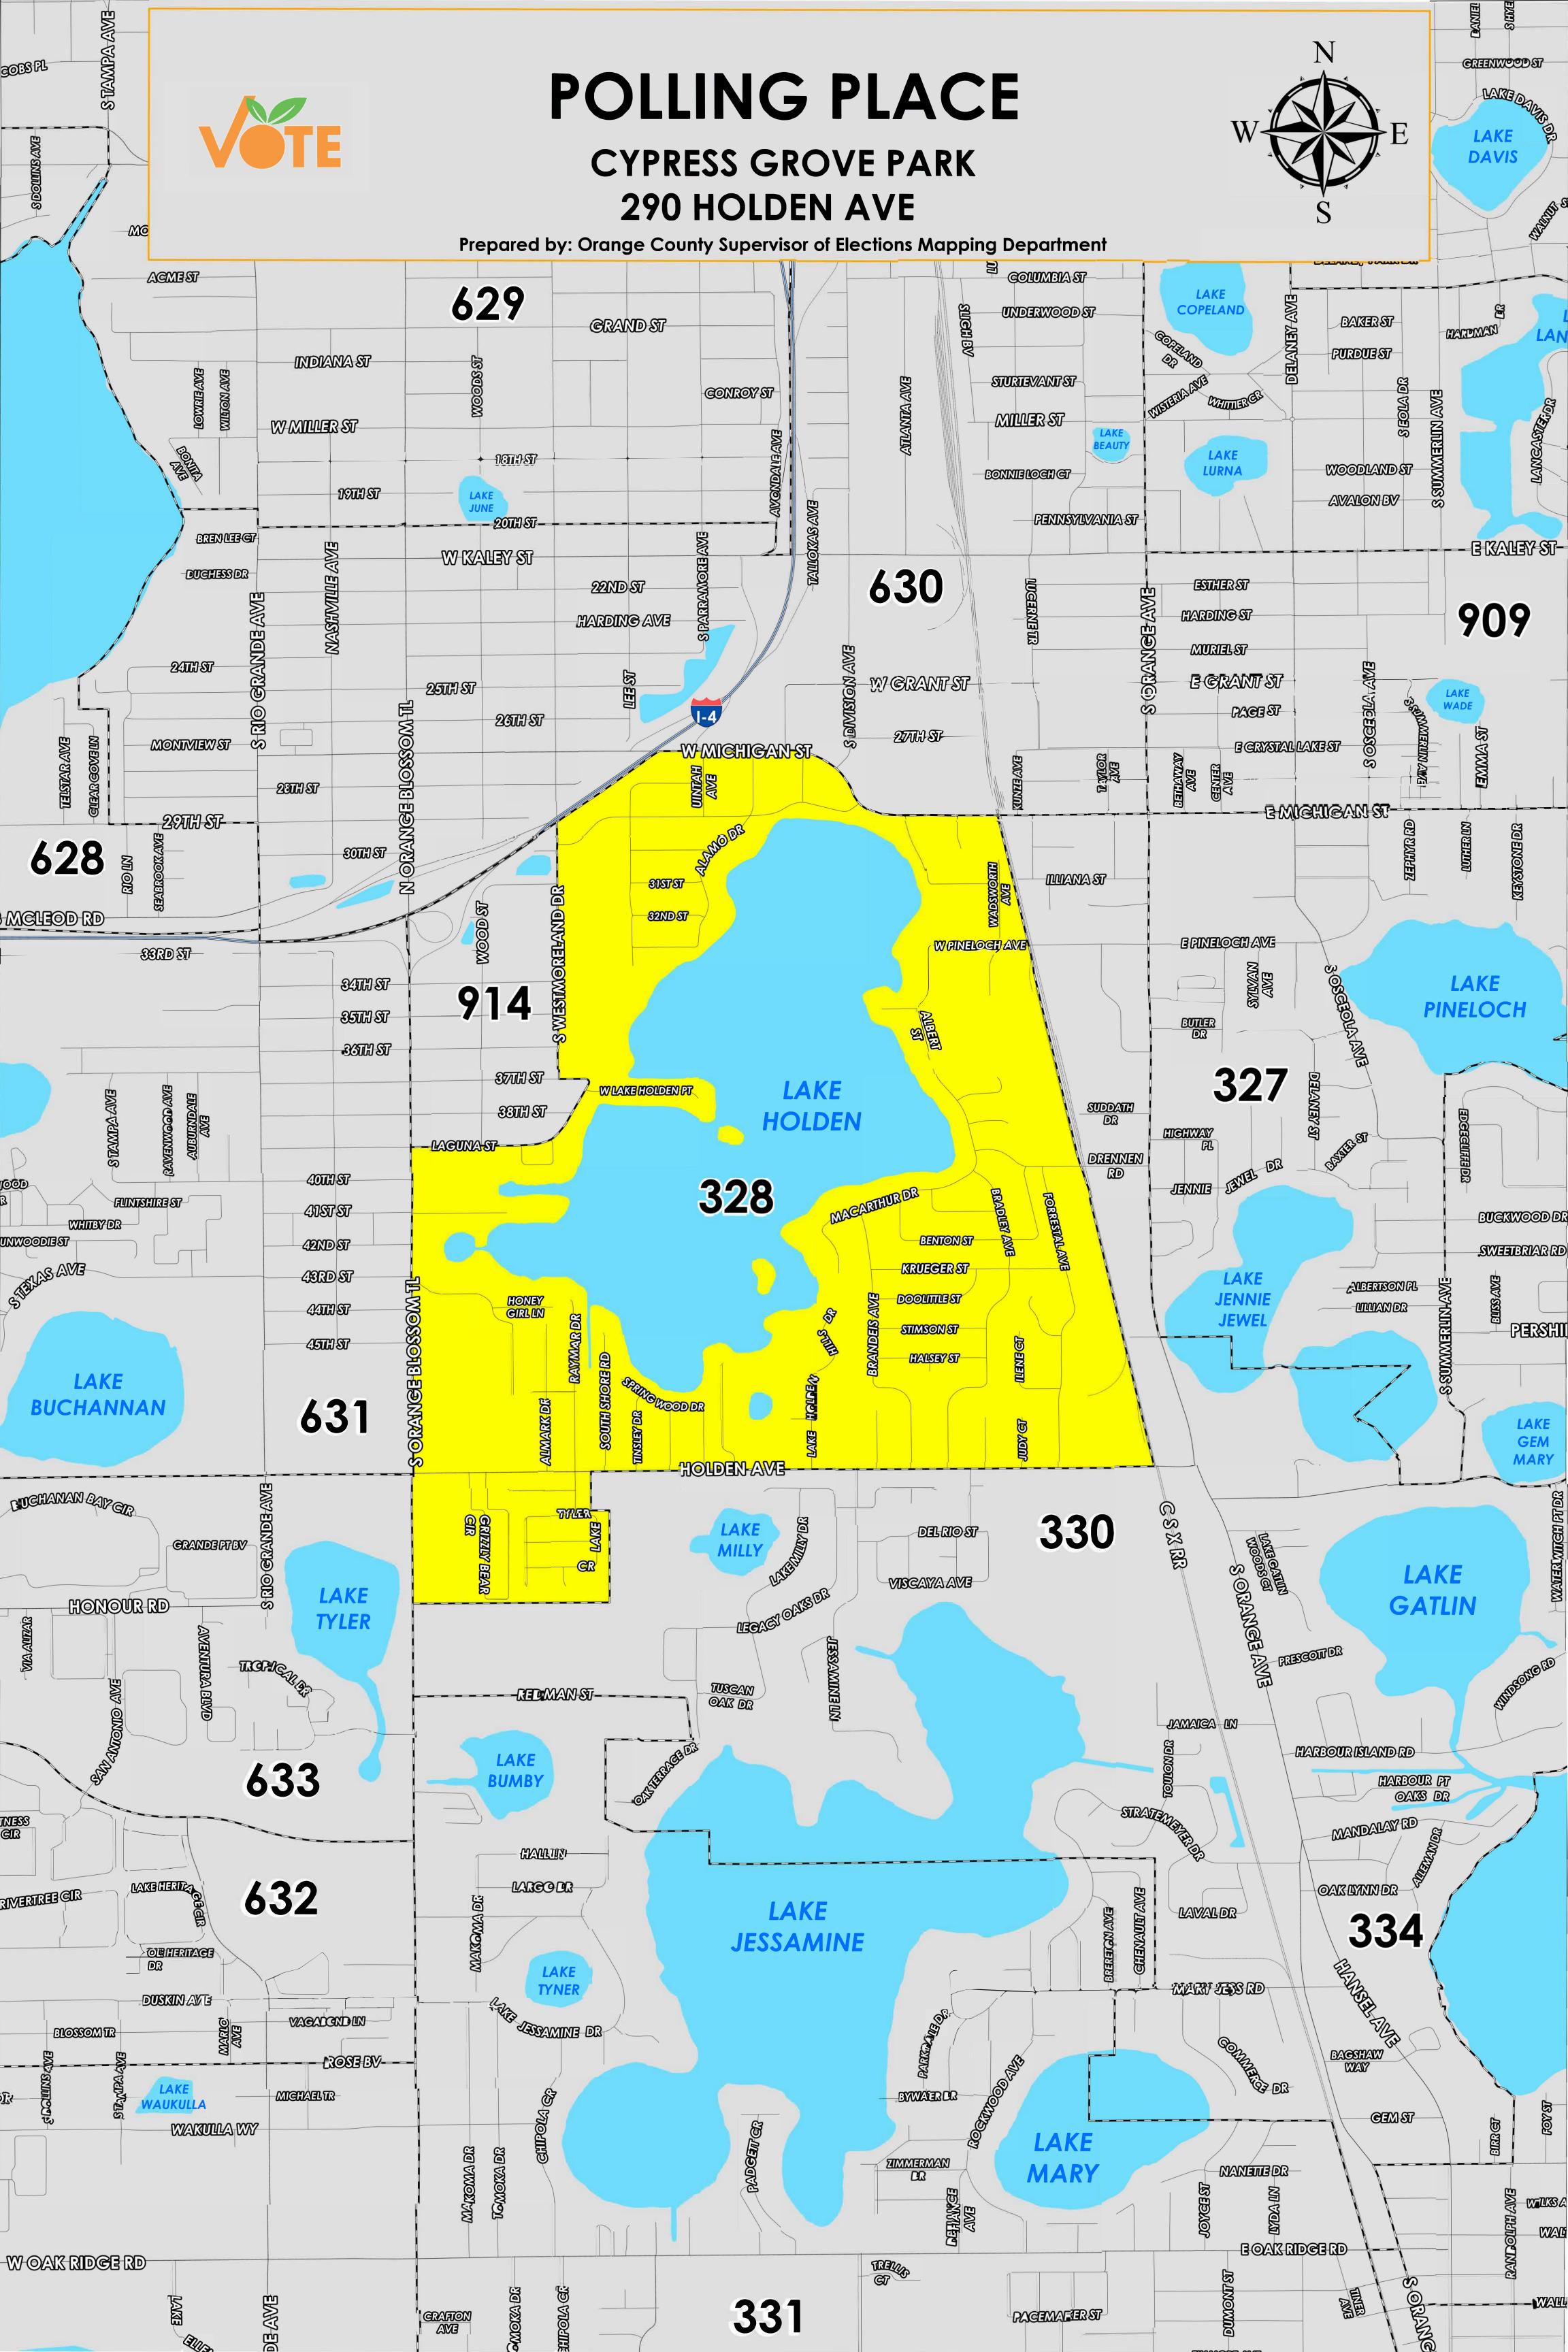

The Polling Place for Precinct 328 is Cypress Grove Park at 290 Holden Avenue.

Precinct 328 (2024) northern boundary follows a combination of West Michigan Street and 39<sup>th</sup> Street. The western boundary follows a combination of Interstate 4, South Westmoreland Drive, Laguna Street, and extends to South Orange Blossom Trail. The southern boundary follows a section parallel south of Tyler Lake Circle and extends along Holden Avenue. The eastern boundary follows along parallel east of Forrestal Avenue, Bainbridge Avenue and Wadsworth Avenue.

Precinct 328S is with district assignments of U.S. Congress 9, State Senate 15, State House 42, County Commission 3, and School Board 5.

For more detailed views of other county and municipal precincts, <u>visit the District and Precinct Maps</u> <u>page</u>. For more information about precinct boundaries, contact the <u>Orange County Supervisor of Elections office</u>

This map was produced by the Orange County Supervisor of Elections Mapping Department. Additional voter information can be found <u>on our website</u>.