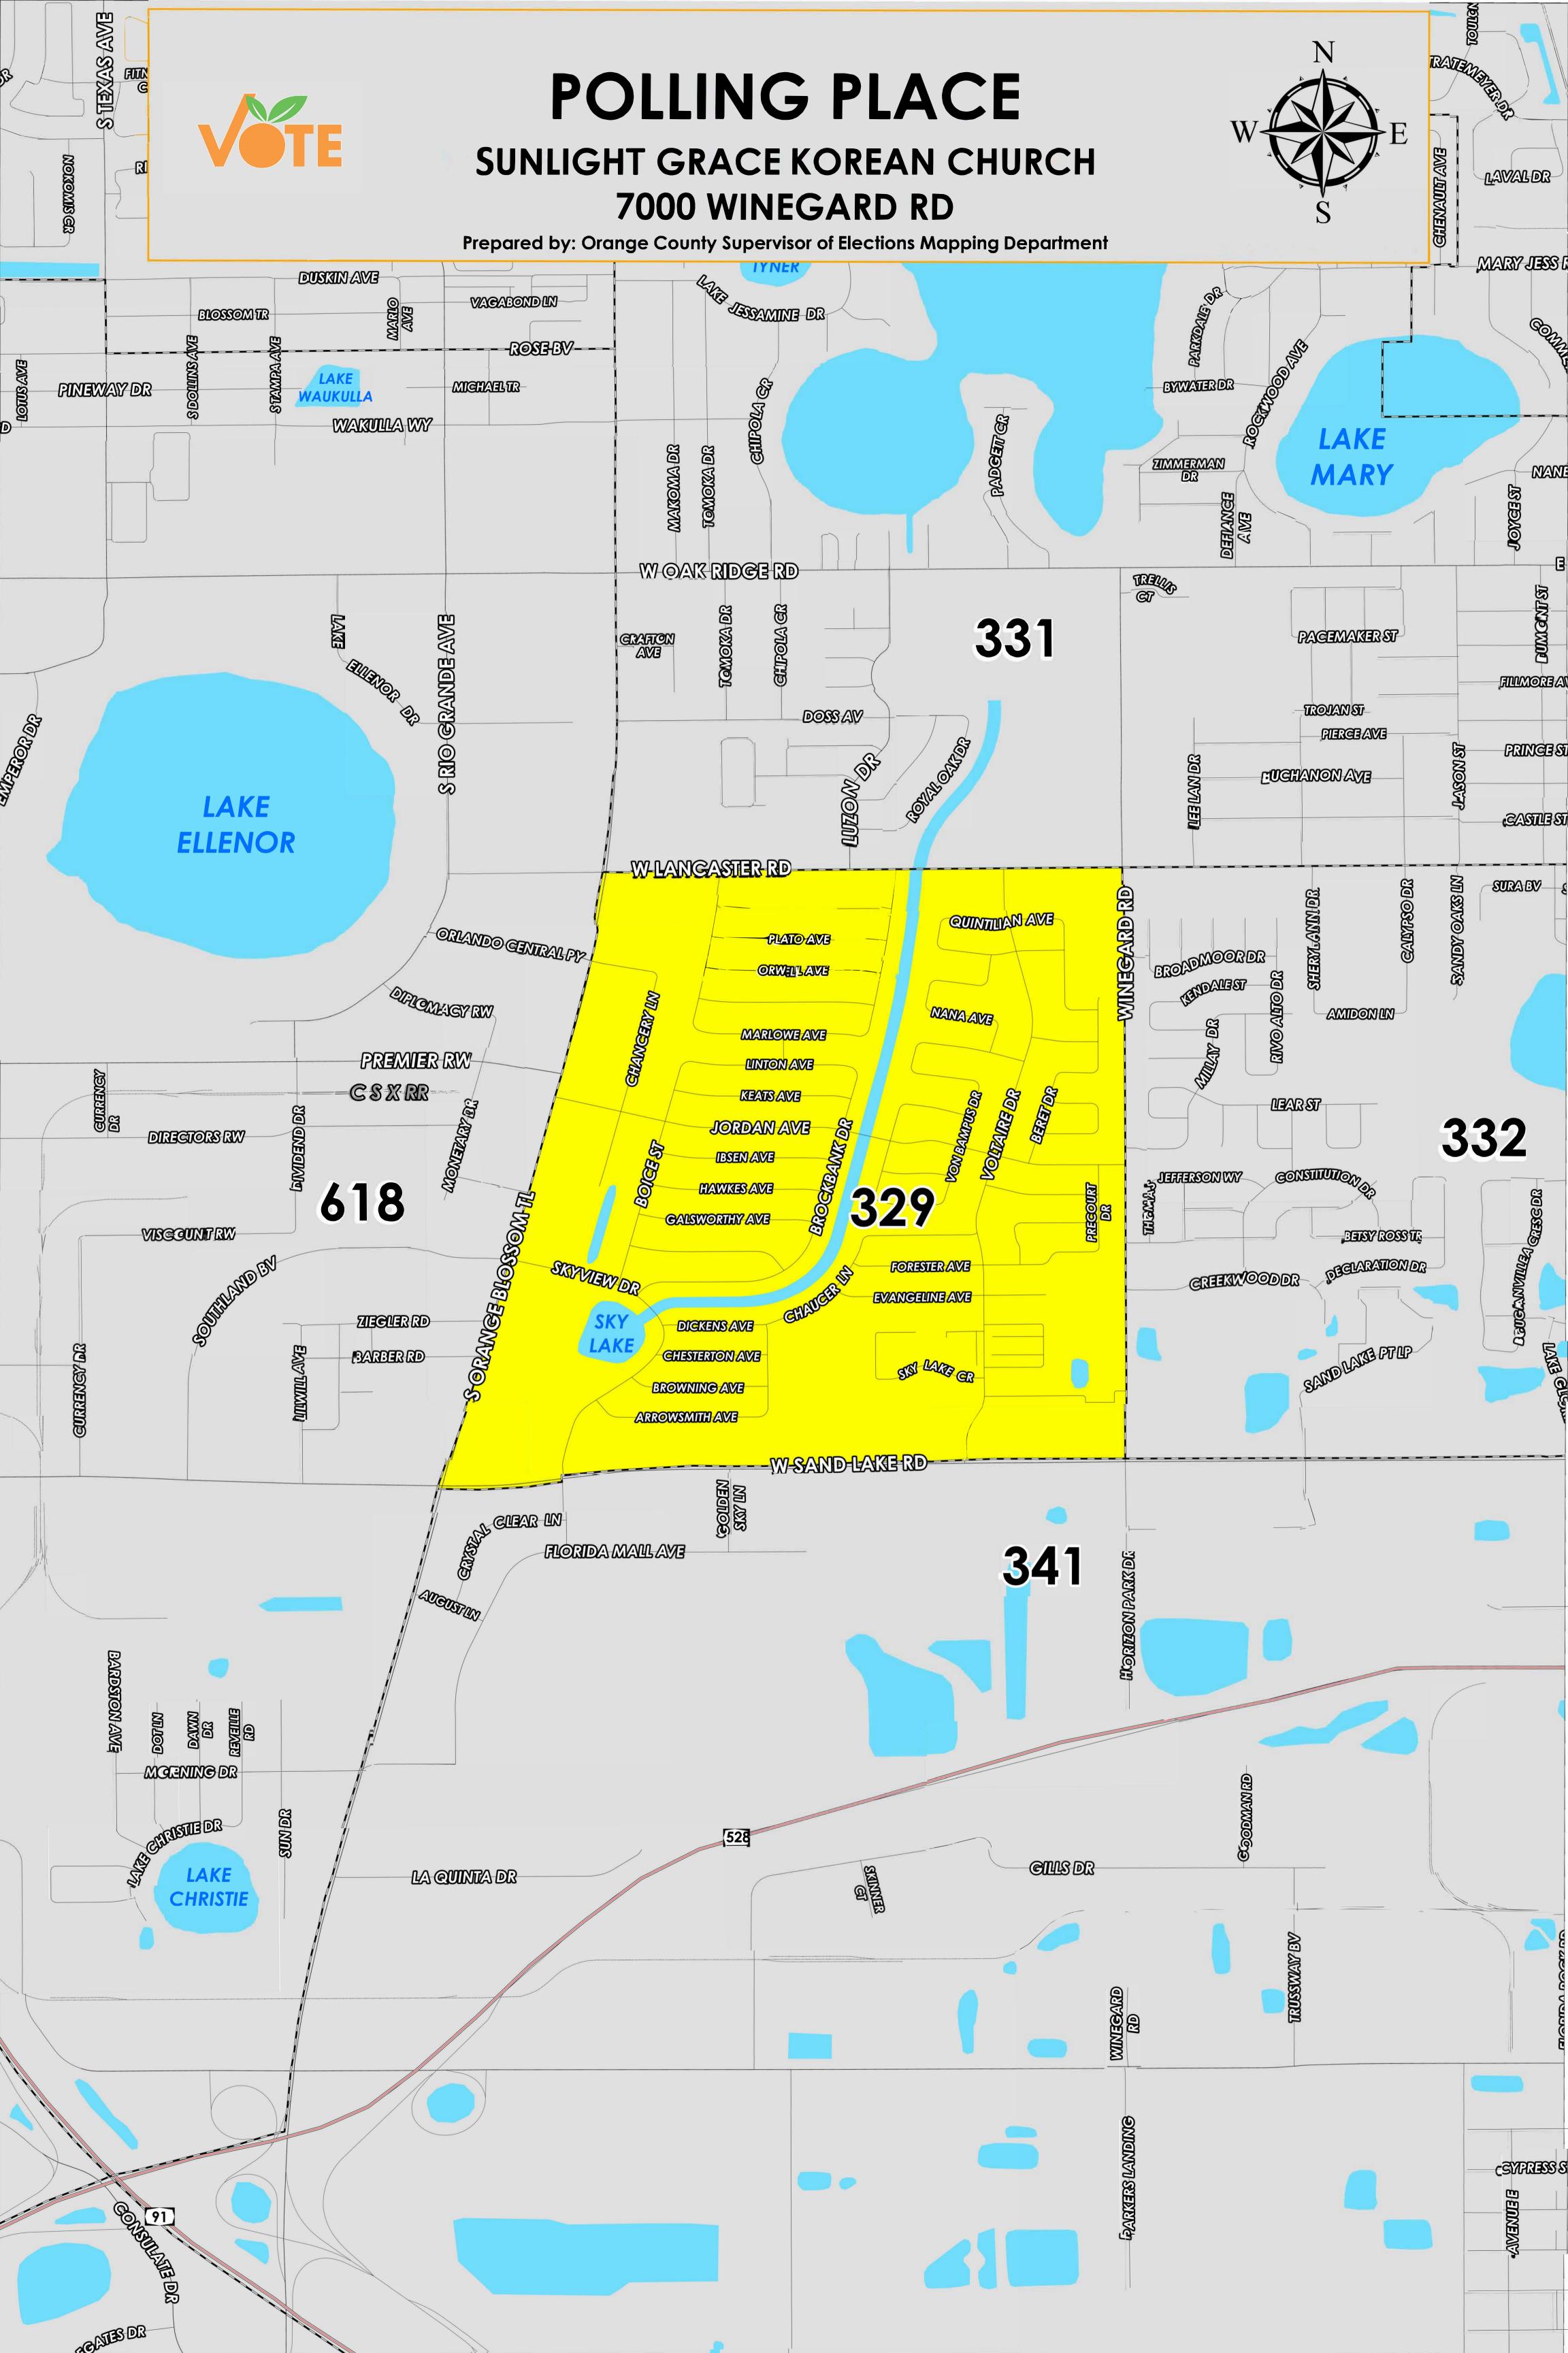

The Polling Place for Precinct 329 is Sunlight Grace Korean Church at 7000 Winegard Road.

Precinct 329 (2024) northern boundary follows West Lancaster Road. The western boundary follows South Orange Blossom Trail. The southern boundary follows alongside West Sand Lake Road. The eastern boundary follows Winegard Road.

Precinct 329 contains a sub precinct of:

329S is with district assignments of U.S. Congress 9, State Senate 15, State House 44, County Commission 3, and School Board 3.

For more detailed views of other county and municipal precincts, <u>visit the District and Precinct Maps</u> <u>page</u>. For more information about precinct boundaries, contact the <u>Orange County Supervisor of Elections office</u>

This map was produced by the Orange County Supervisor of Elections Mapping Department. Additional voter information can be found on our website.