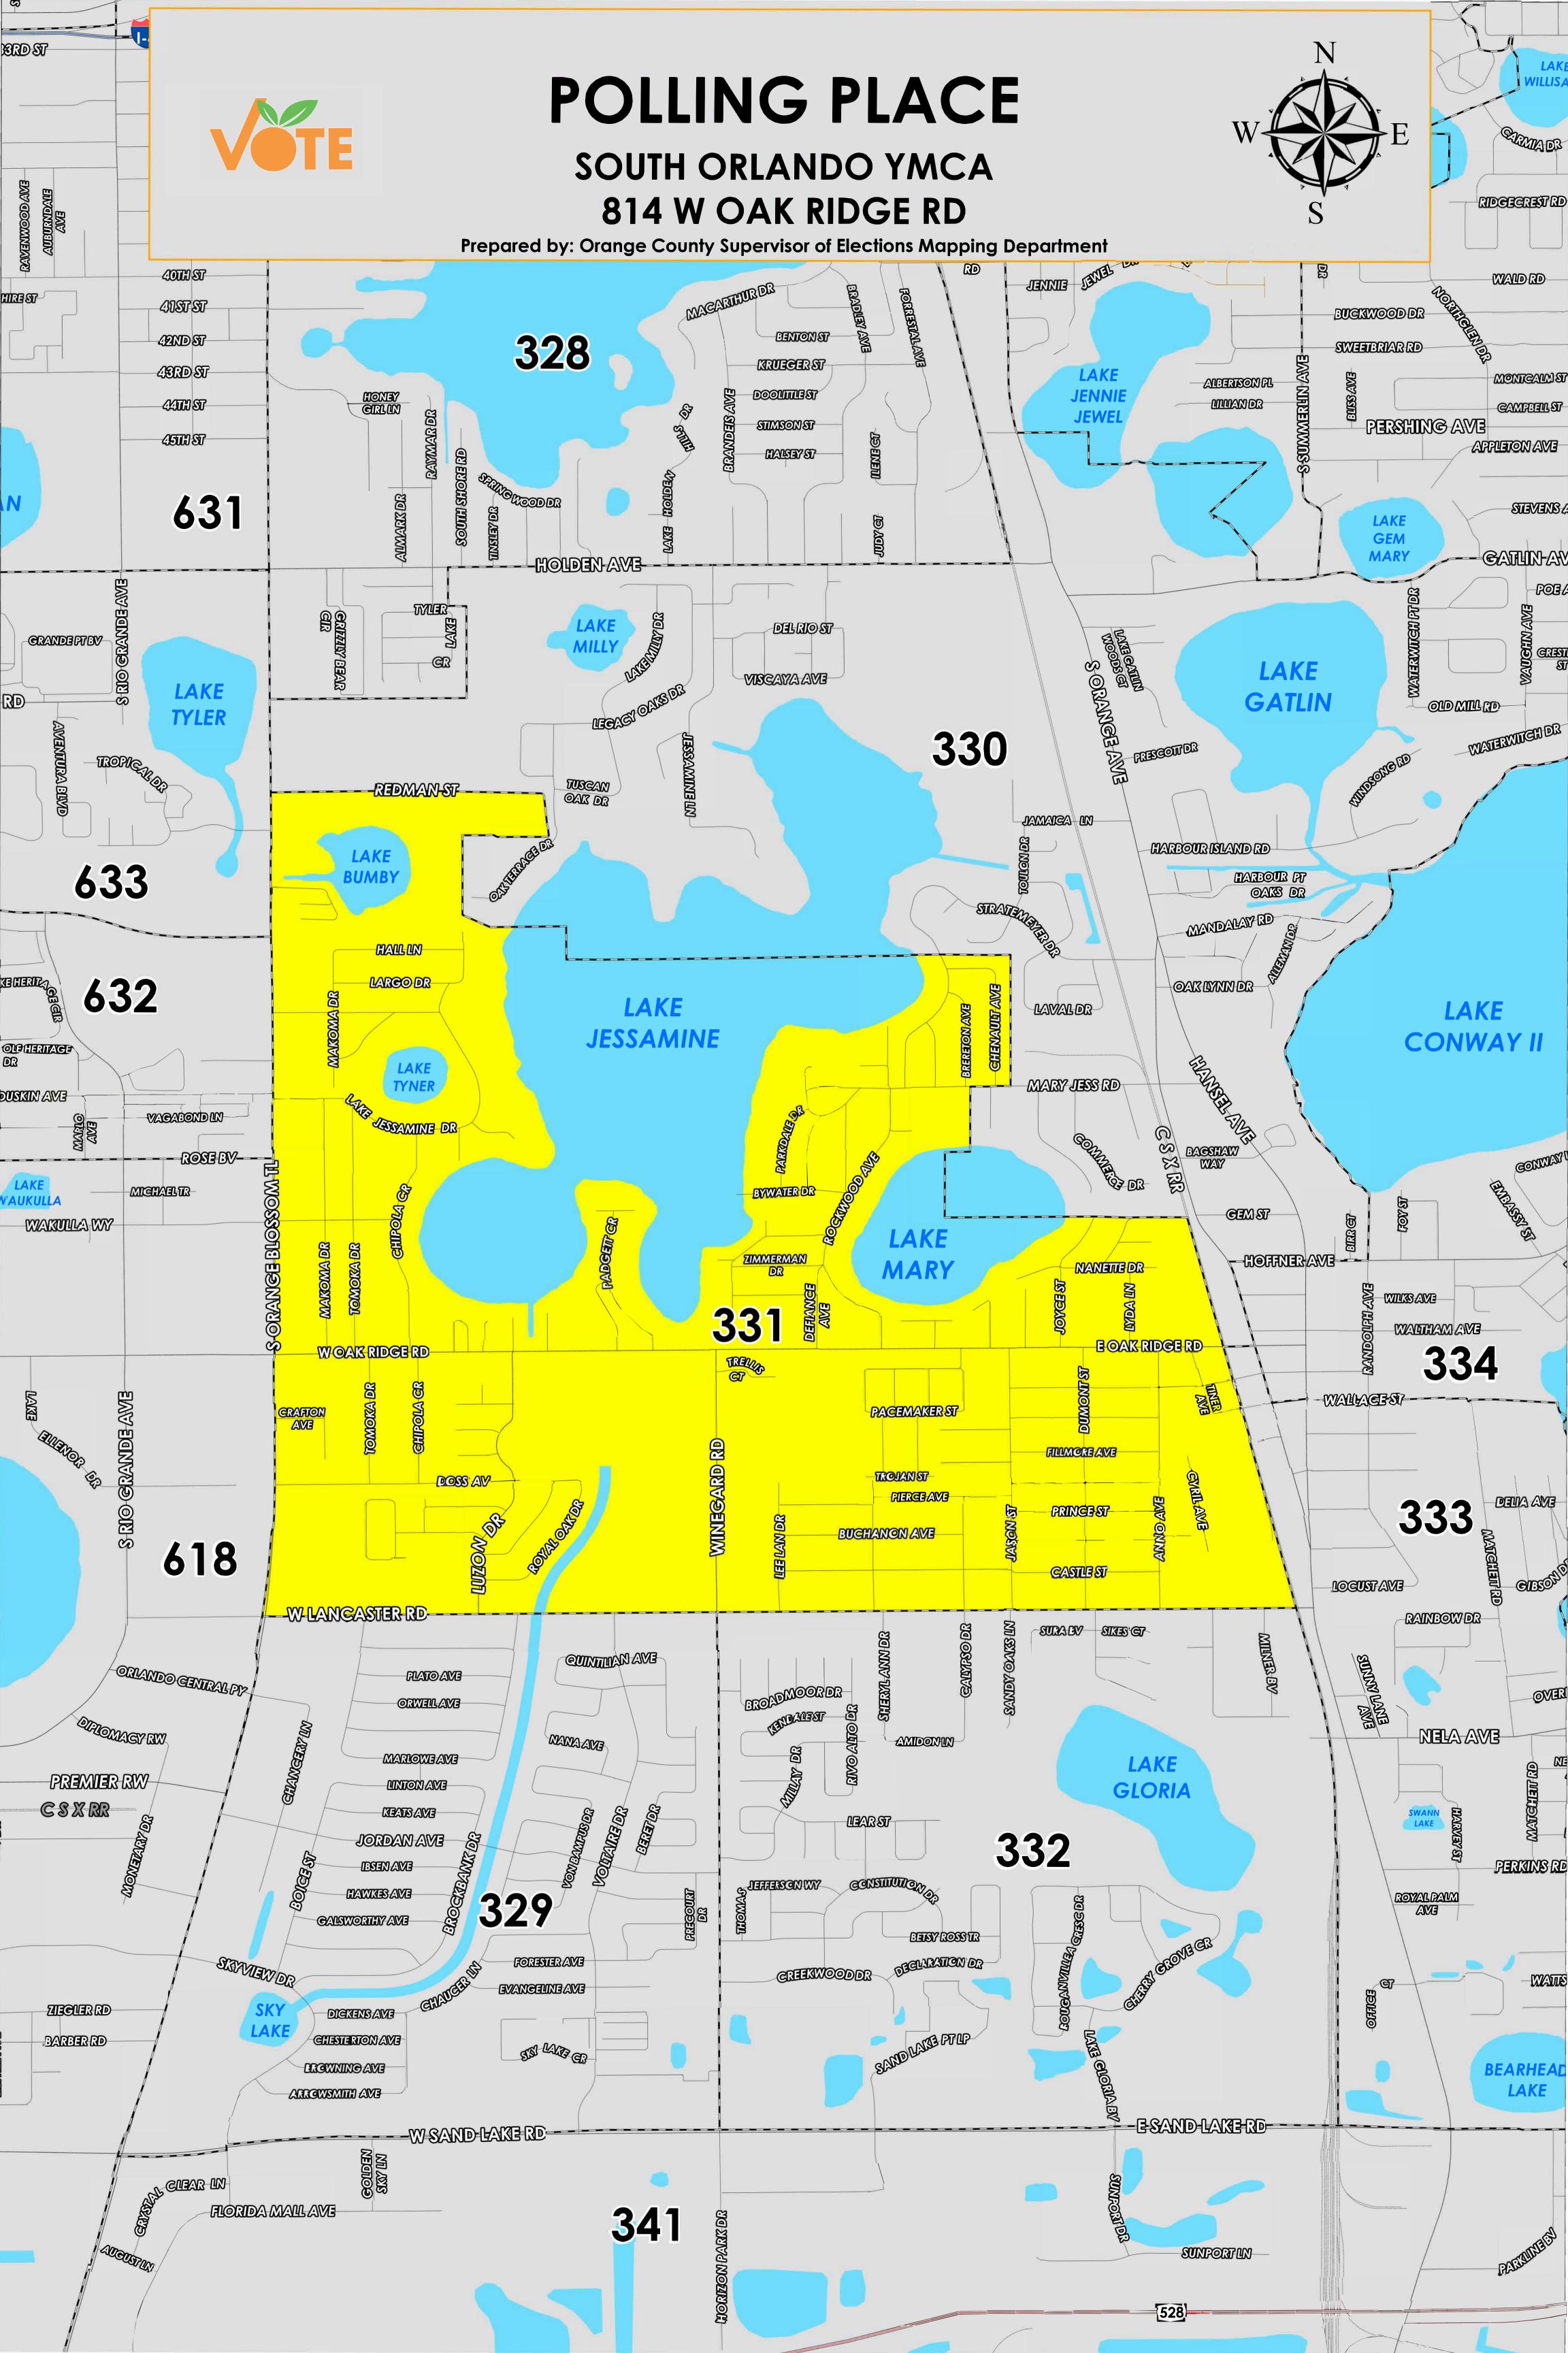

The Polling Place for Precinct 331 is South Orlando YMCA at 814 W Oak Ridge Road.

Precinct 331 (2024) northern boundary follows a combination parallel north of Nanette Drive to the center of Lake Mary, continues south of Creusot Court through the northern section of Lake Jessamine extending to Redman Street. The western boundary follows South Orange Blossom Trail. The southern boundary follows Lancaster Road. The eastern boundary follows a combination of South Orange Avenue, the center of Lake Mary, parallel east of Chenault Avenue and extends to Oak Terrace Drive.

Precinct 331 contains sub precincts of:

331A is with district assignments of U.S. Congress 9, State Senate 15, State House 44, County Commission 3, and School Board 5.

331B is with district assignments of U.S. Congress 9, State Senate 15, State House 42, County Commission 3, and School Board 5.