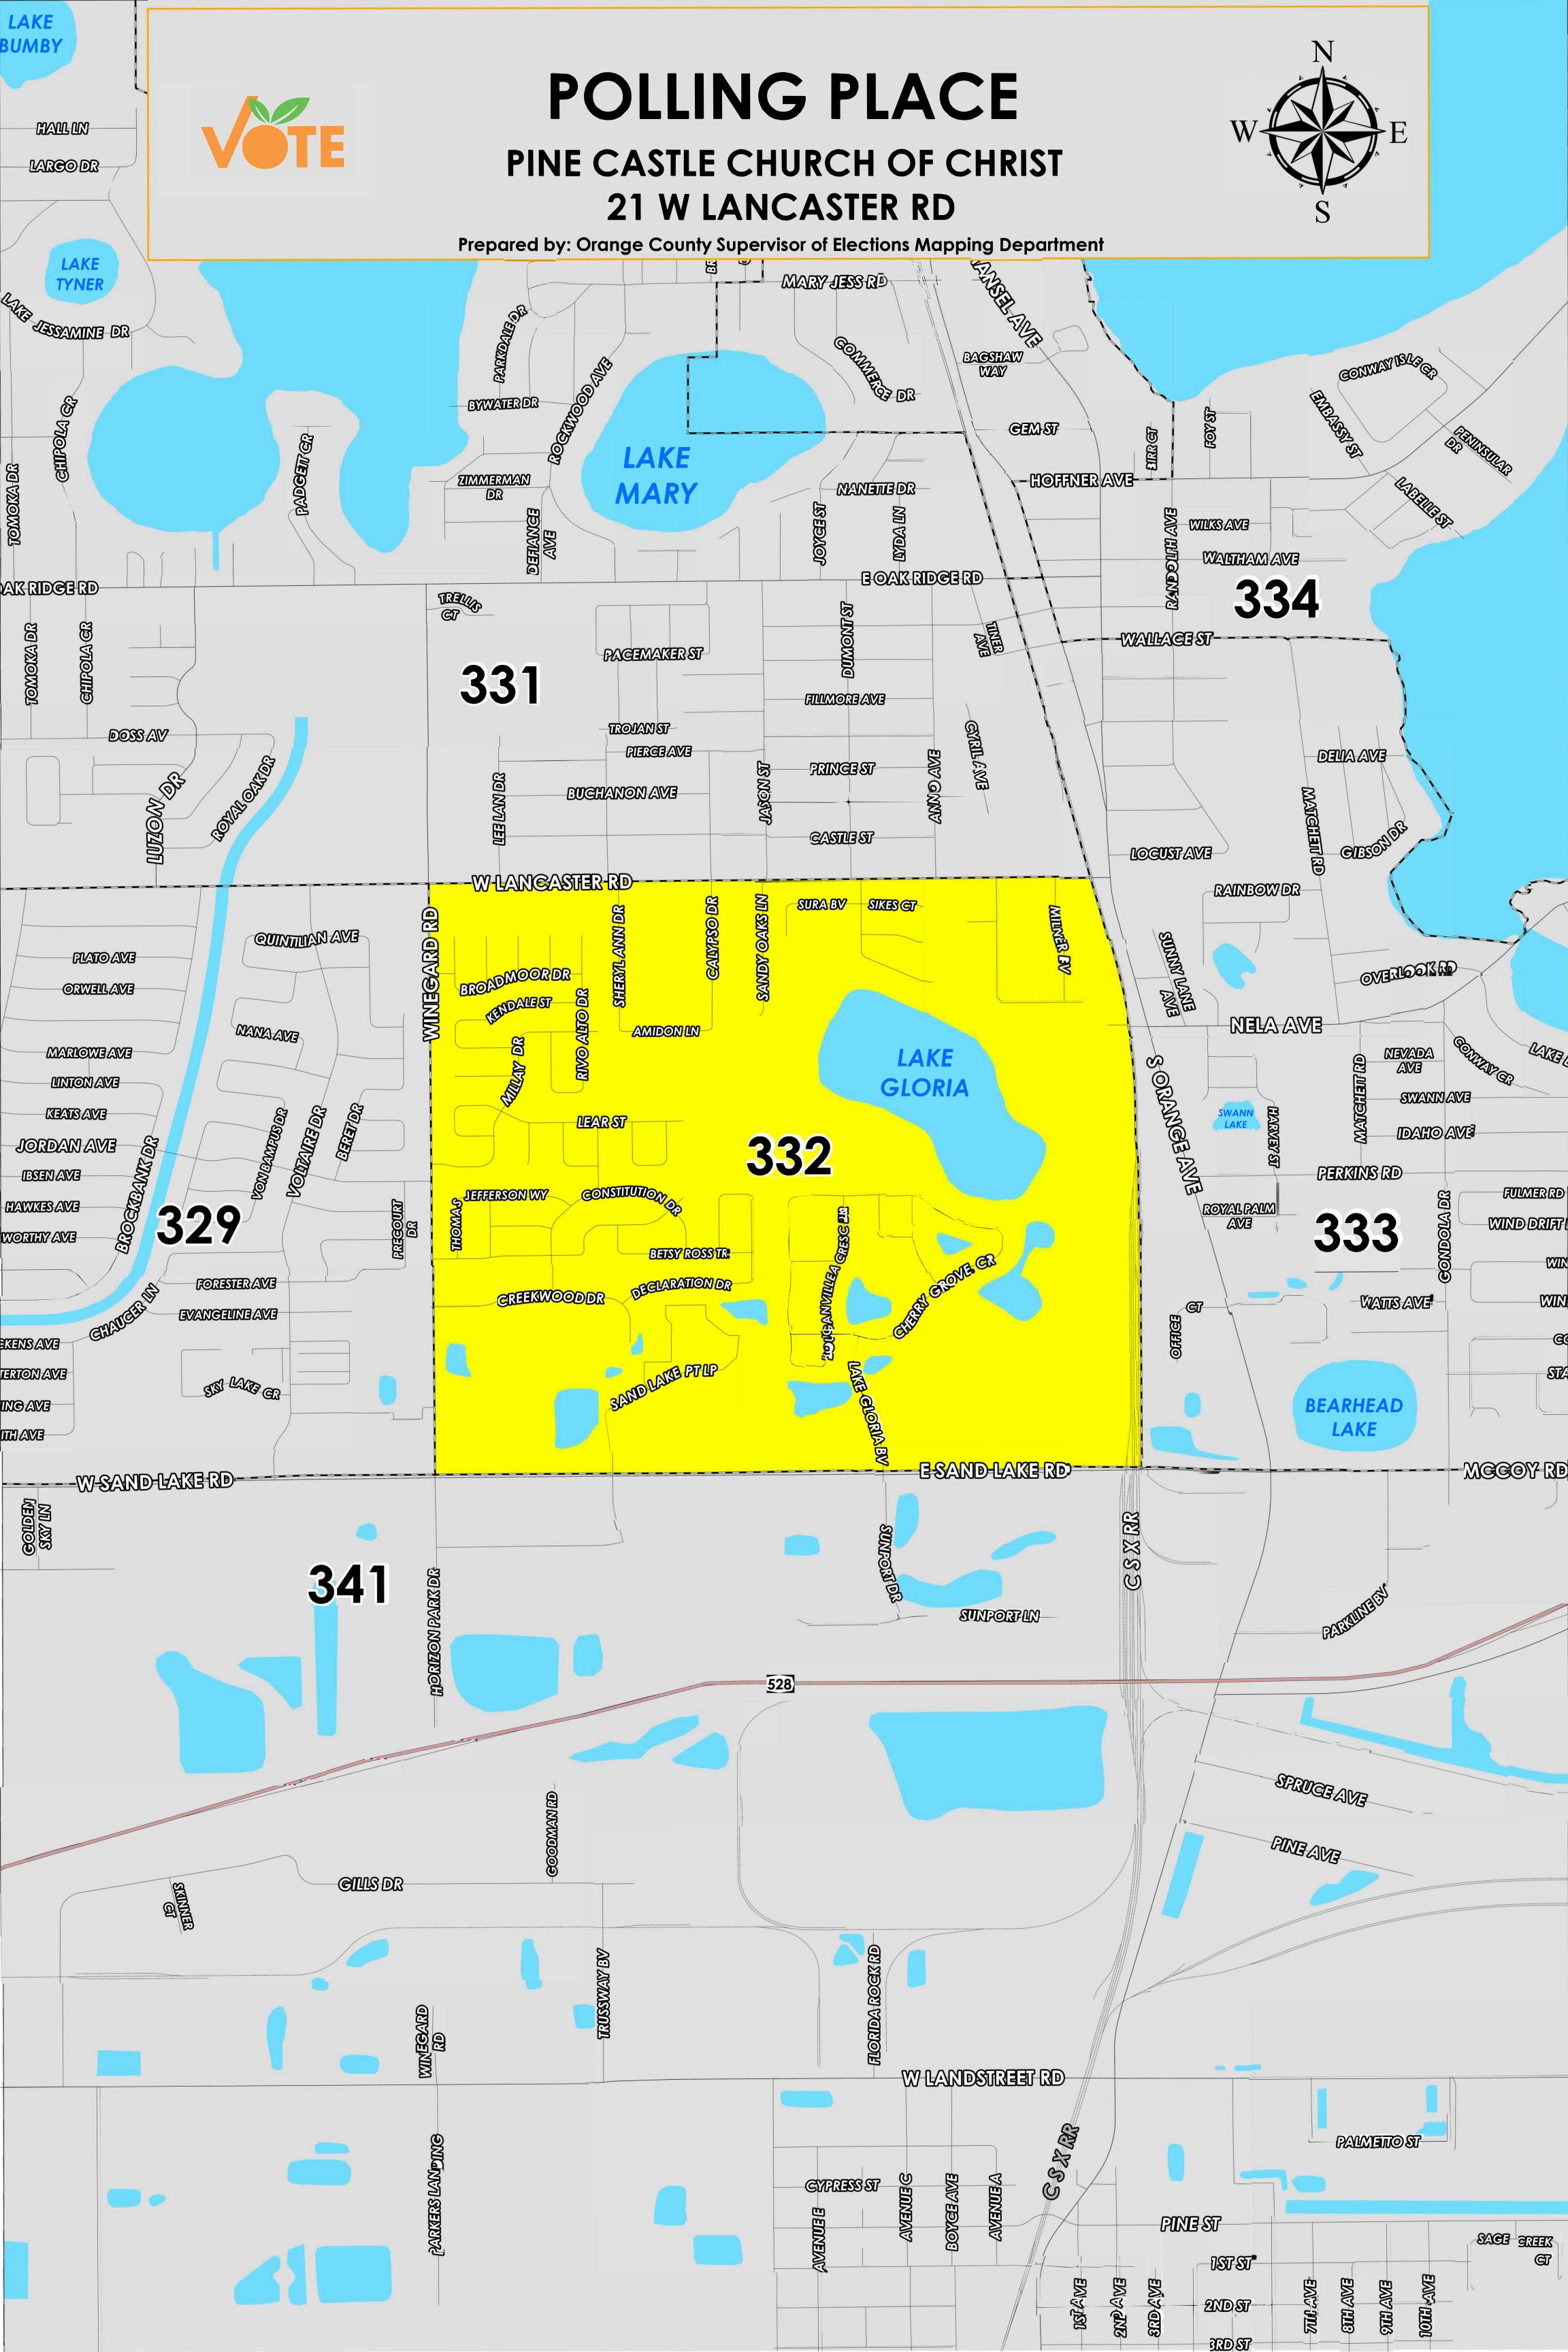

The Polling Place for Precinct 332 is Pine Castle Church of Christ at 21 W Lancaster Road.

Precinct 332 (2024) northern boundary follows Lancaster Road. The western boundary follows Winegard Road. The southern boundary follows Sand Lake Road. The eastern boundary follows South Orange Avenue.

Precinct 332S is with district assignments of U.S. Congress 9, State Senate 15, State House 44, County Commission 3, and School Board 3.

For more detailed views of other county and municipal precincts, <u>visit the District and Precinct Maps</u> <u>page</u>. For more information about precinct boundaries, contact the <u>Orange County Supervisor of</u> <u>Elections office</u>

This map was produced by the Orange County Supervisor of Elections Mapping Department. Additional voter information can be found <u>on our website</u>.