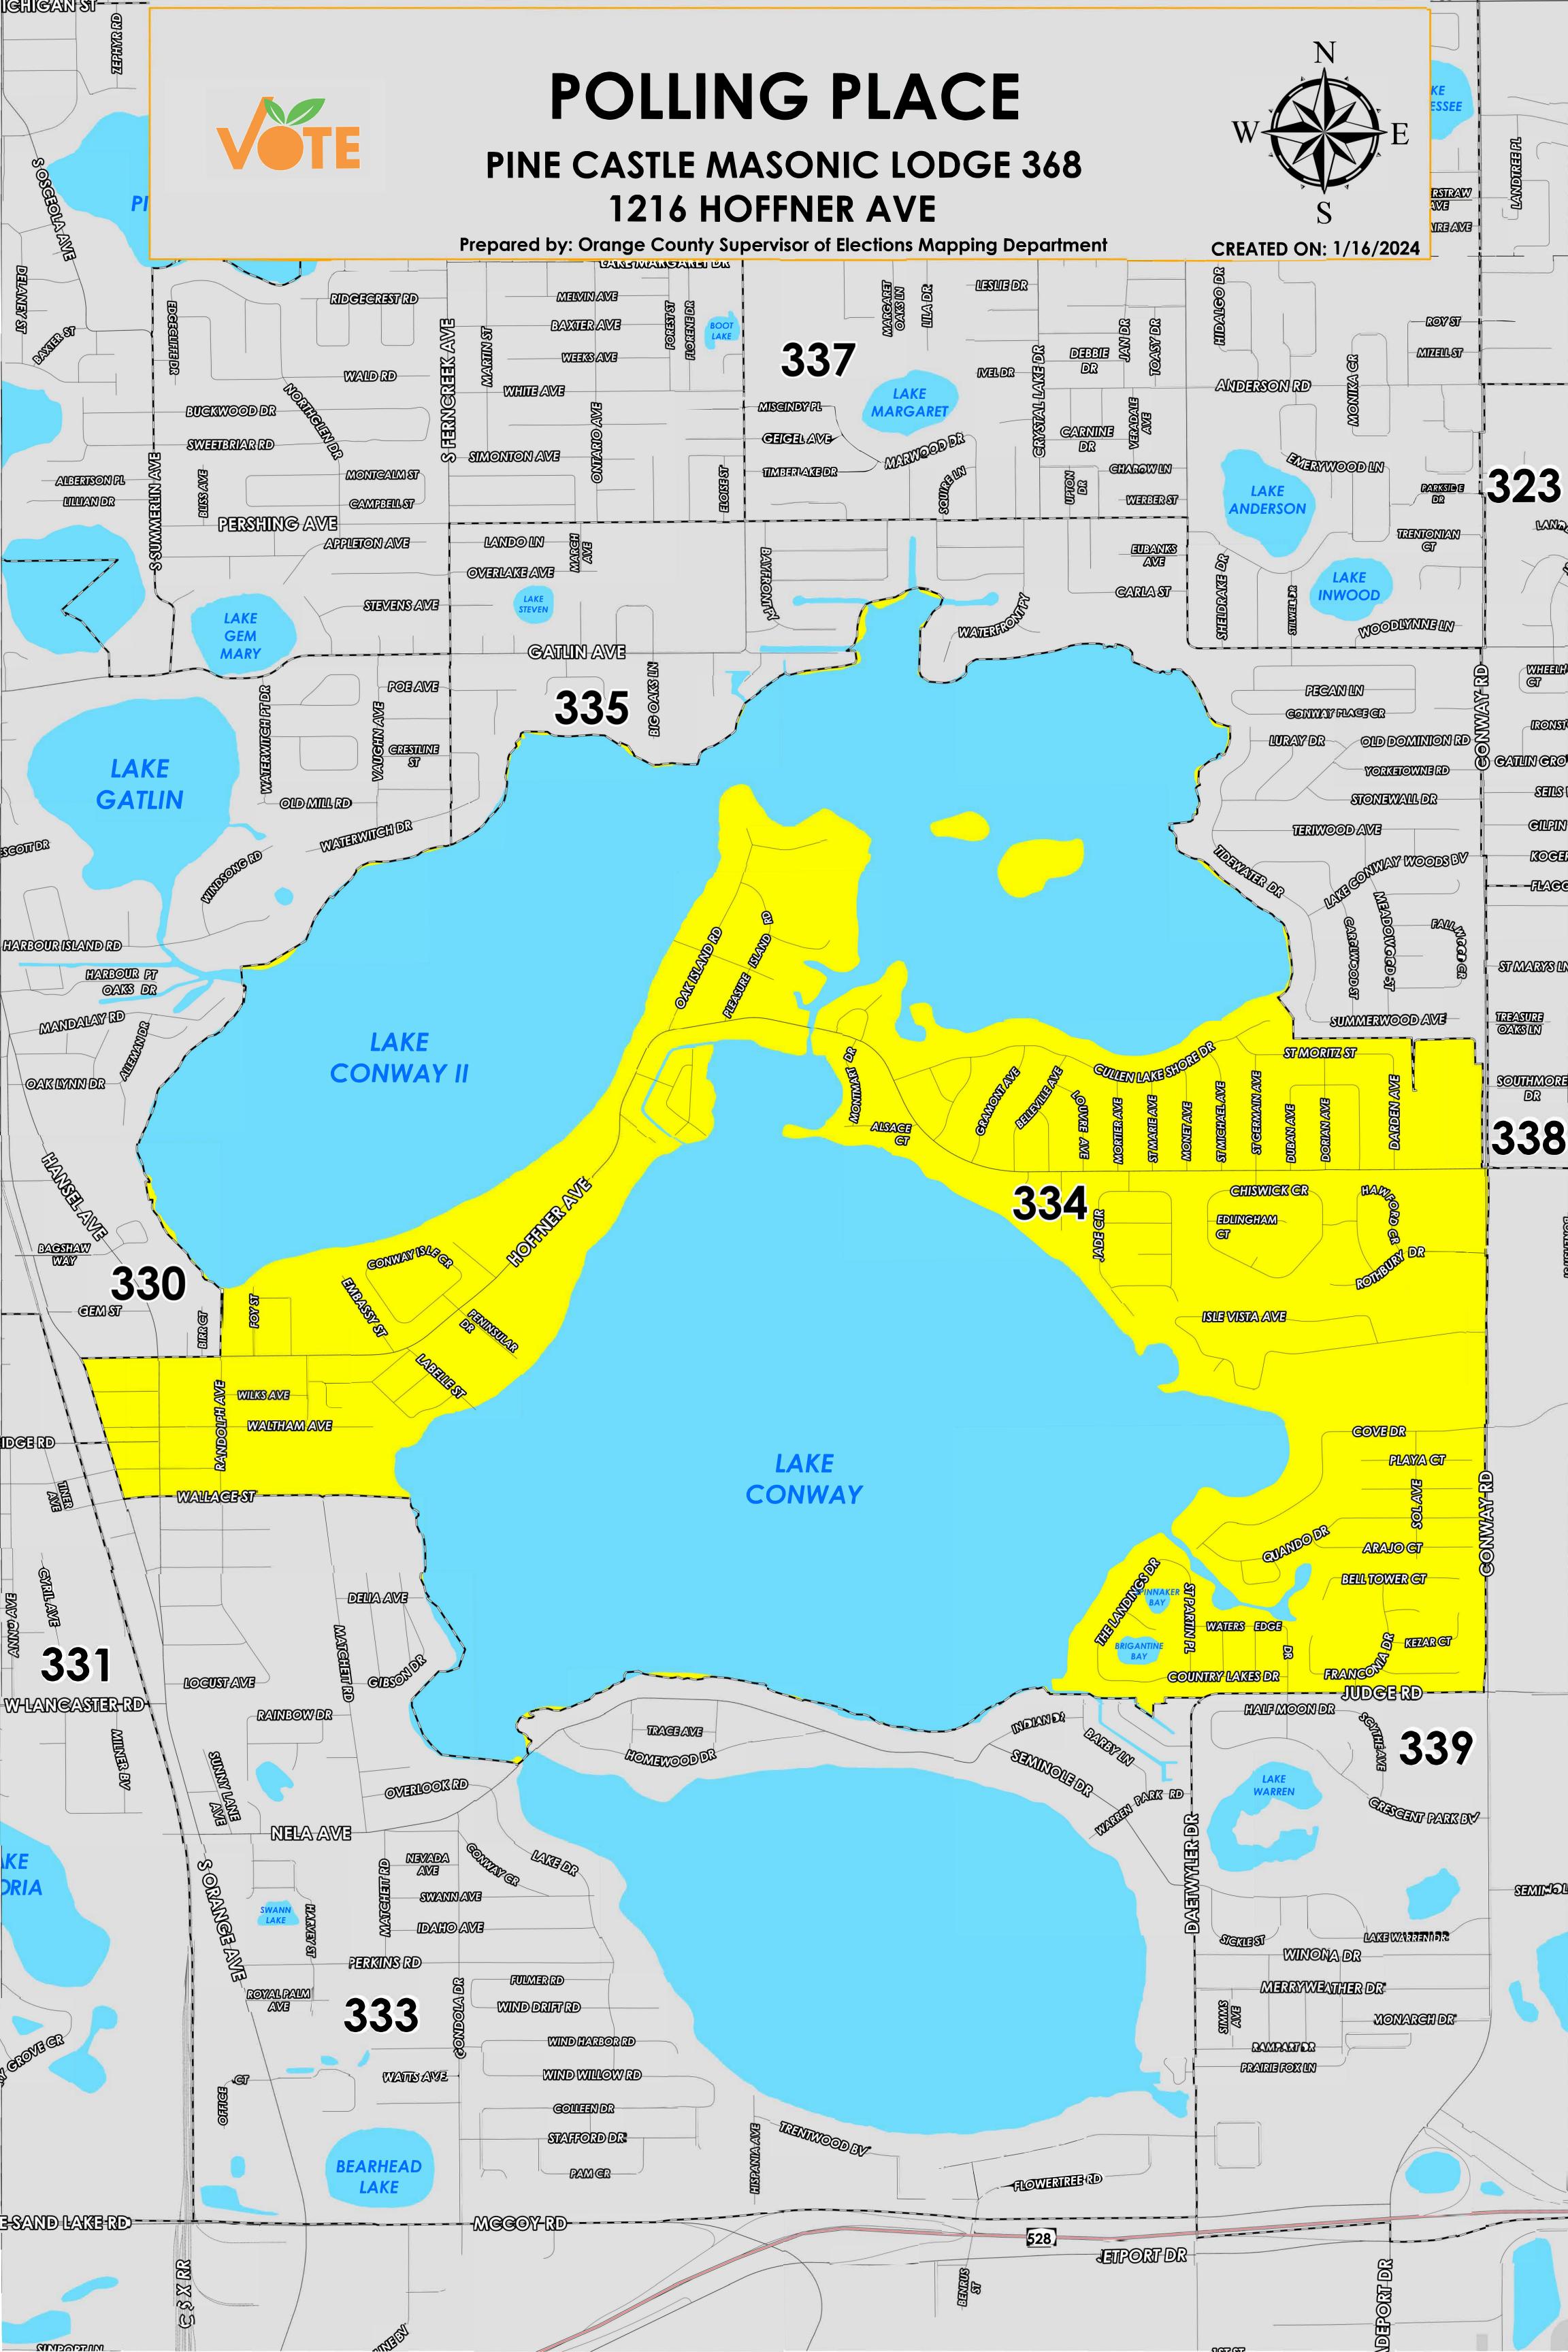

The Polling Place for Precinct 334 is Pine Castle Masonic Lodge 368 at 1216 Hoffner Avenue.

Precinct 334 (2024) northern boundary follows a combination of Summerwood Avenue, the northern shoreline of Lake Conway and extends to a section of Hoffner Avenue. The western boundary follows the western shoreline of Lake Conway, Randolph Avenue, South Orange Avenue and extends parallel east of Cay Circle. The southern boundary follows alongside the southern shoreline of Lake Conway, Daetwyler Drive and extends to Judge Road. The eastern boundary follows Conway Road and extends parallel west of Tidewater Drive.

Precinct 334S is with district assignments of U.S. Congress 9, State Senate 17, State House 42, County Commission 3, and School Board 3.

For more detailed views of other county and municipal precincts, <u>visit the District and Precinct Maps</u> <u>page</u>. For more information about precinct boundaries, contact the <u>Orange County Supervisor of</u> <u>Elections office</u>