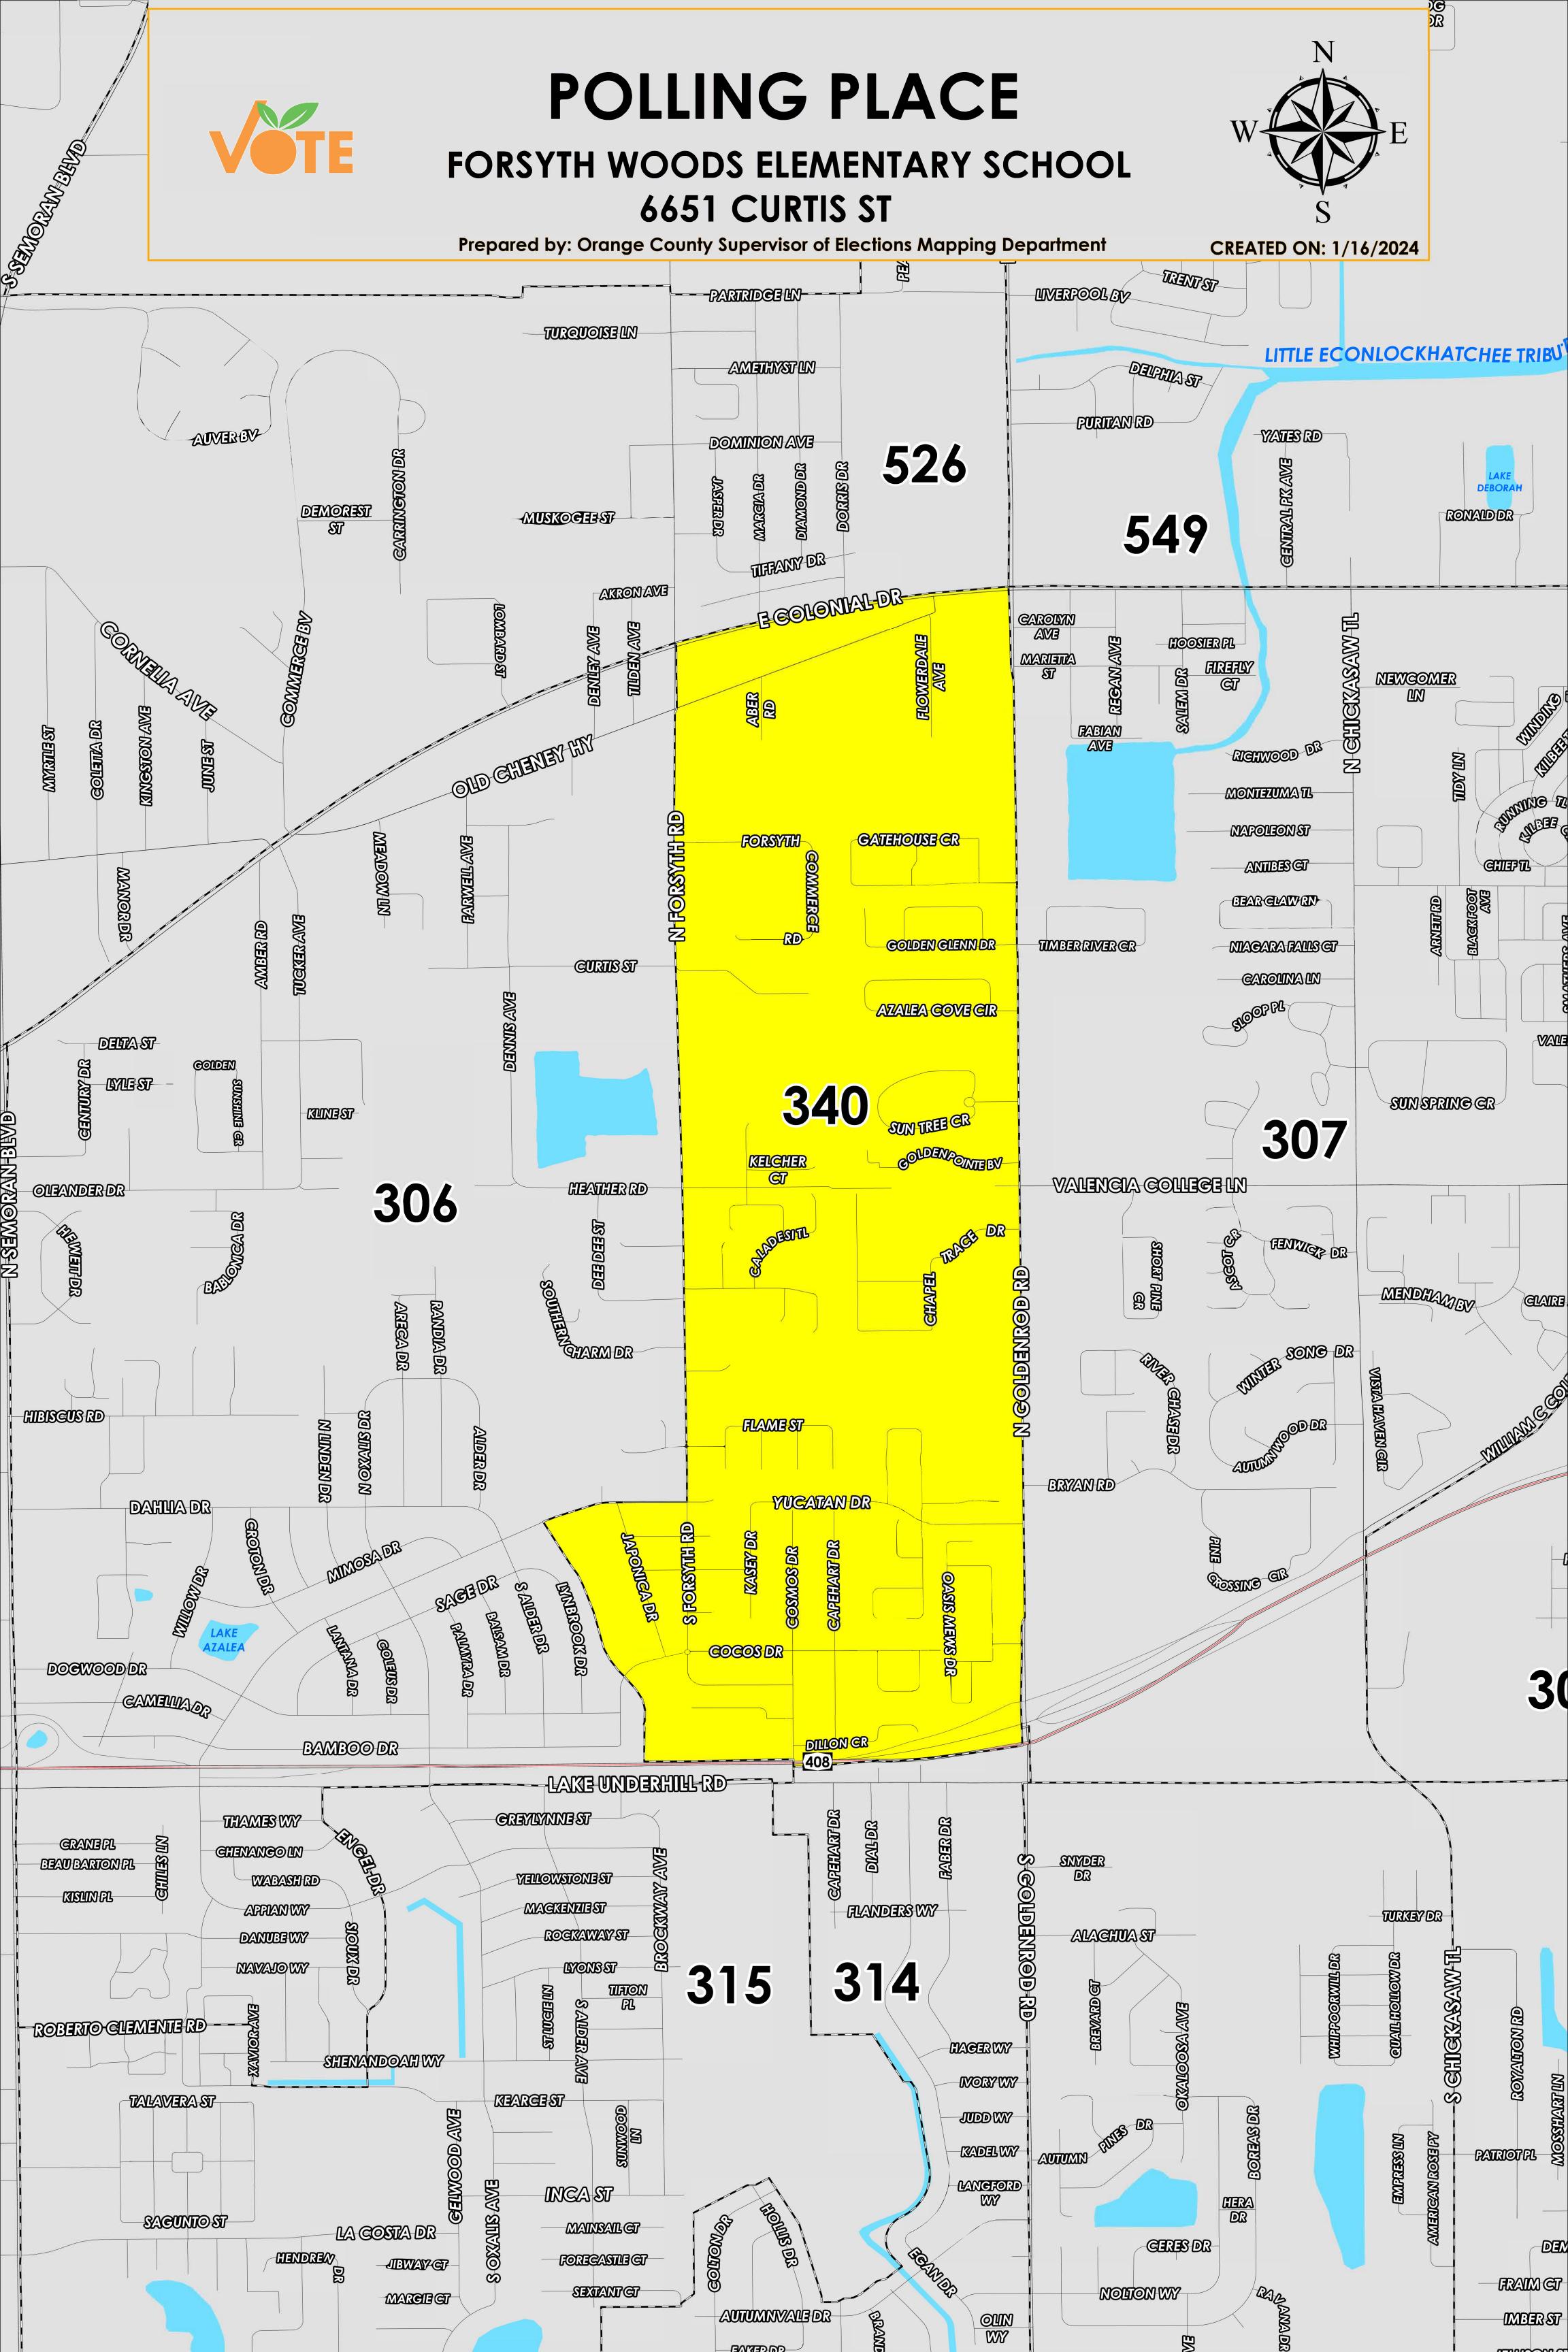

The Polling Place for Precinct 340 is Forsyth Woods Elementary School at 6651 Curtis Street.

Precinct 340 (2024) northern boundary follows alongside East Colonial Drive and extends to Yucatan Drive. The western boundary follows North Forsyth Road and extends parallel west of Japonica Drive. The southern boundary follows State Road 408 and extends to Lake Underhill Road. The eastern boundary follows South Goldenrod Road and extends to North Goldenrod Road.

Precinct 340S is with district assignments of U.S. Congress 10, State Senate 17, State House 43, County Commission 3, and School Board 2.

For more detailed views of other county and municipal precincts, <u>visit the District and Precinct Maps</u> <u>page</u>. For more information about precinct boundaries, contact the <u>Orange County Supervisor of Elections office</u>