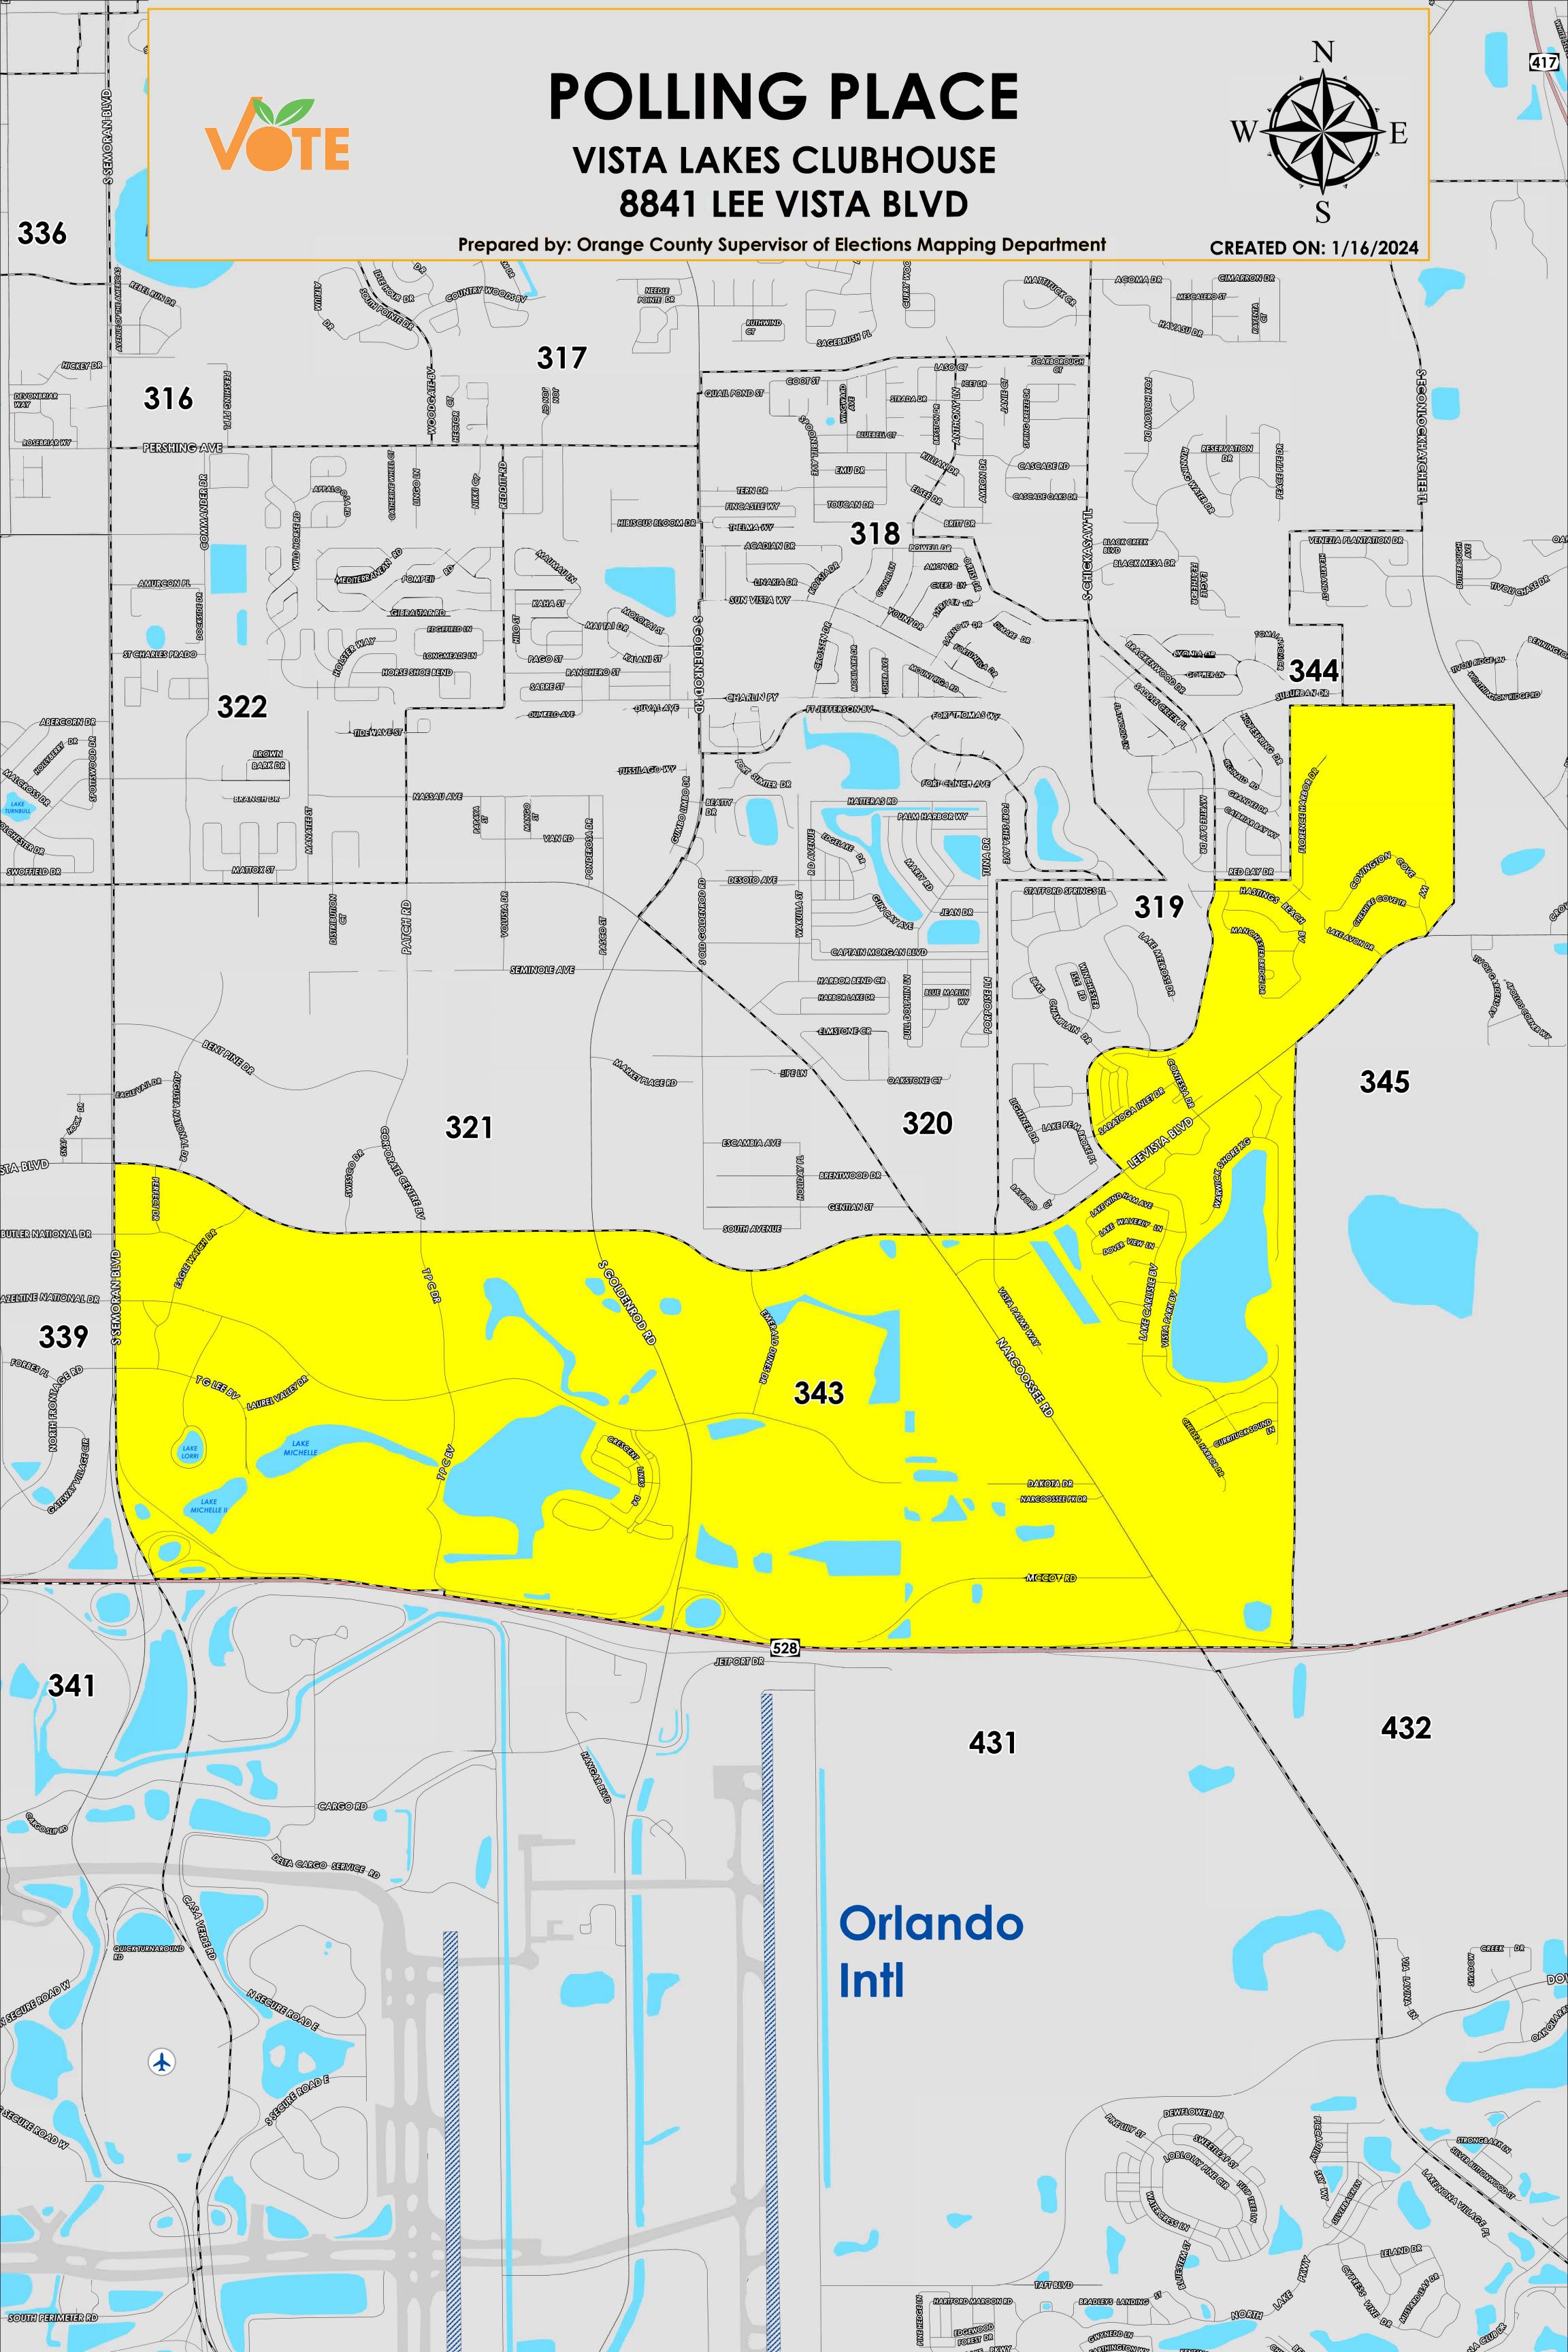

The Polling Place for Precinct 343 is Vista Lakes Clubhouse at 8841 Lee Vista Boulevard.

Precinct 343 (2024) northern boundary follows a road combination south of Tivoli Chase Drive and Suburban Drive, parallel north of Hastings Beach Boulevard then extends along Lee Vista Boulevard. The western boundary follows a road combination of Hopespring Drive, parallel east of Lake Melrose Drive and Lake Pembroke Place and extends to South Semoran Boulevard. The southern boundary follows along State Road 528 and extends to a section of Lee Vista Boulevard. The eastern boundary follows parallel east of Vista Park Boulevard and Warwick Shore Crossing and extends northeast of Covington Cove Way.