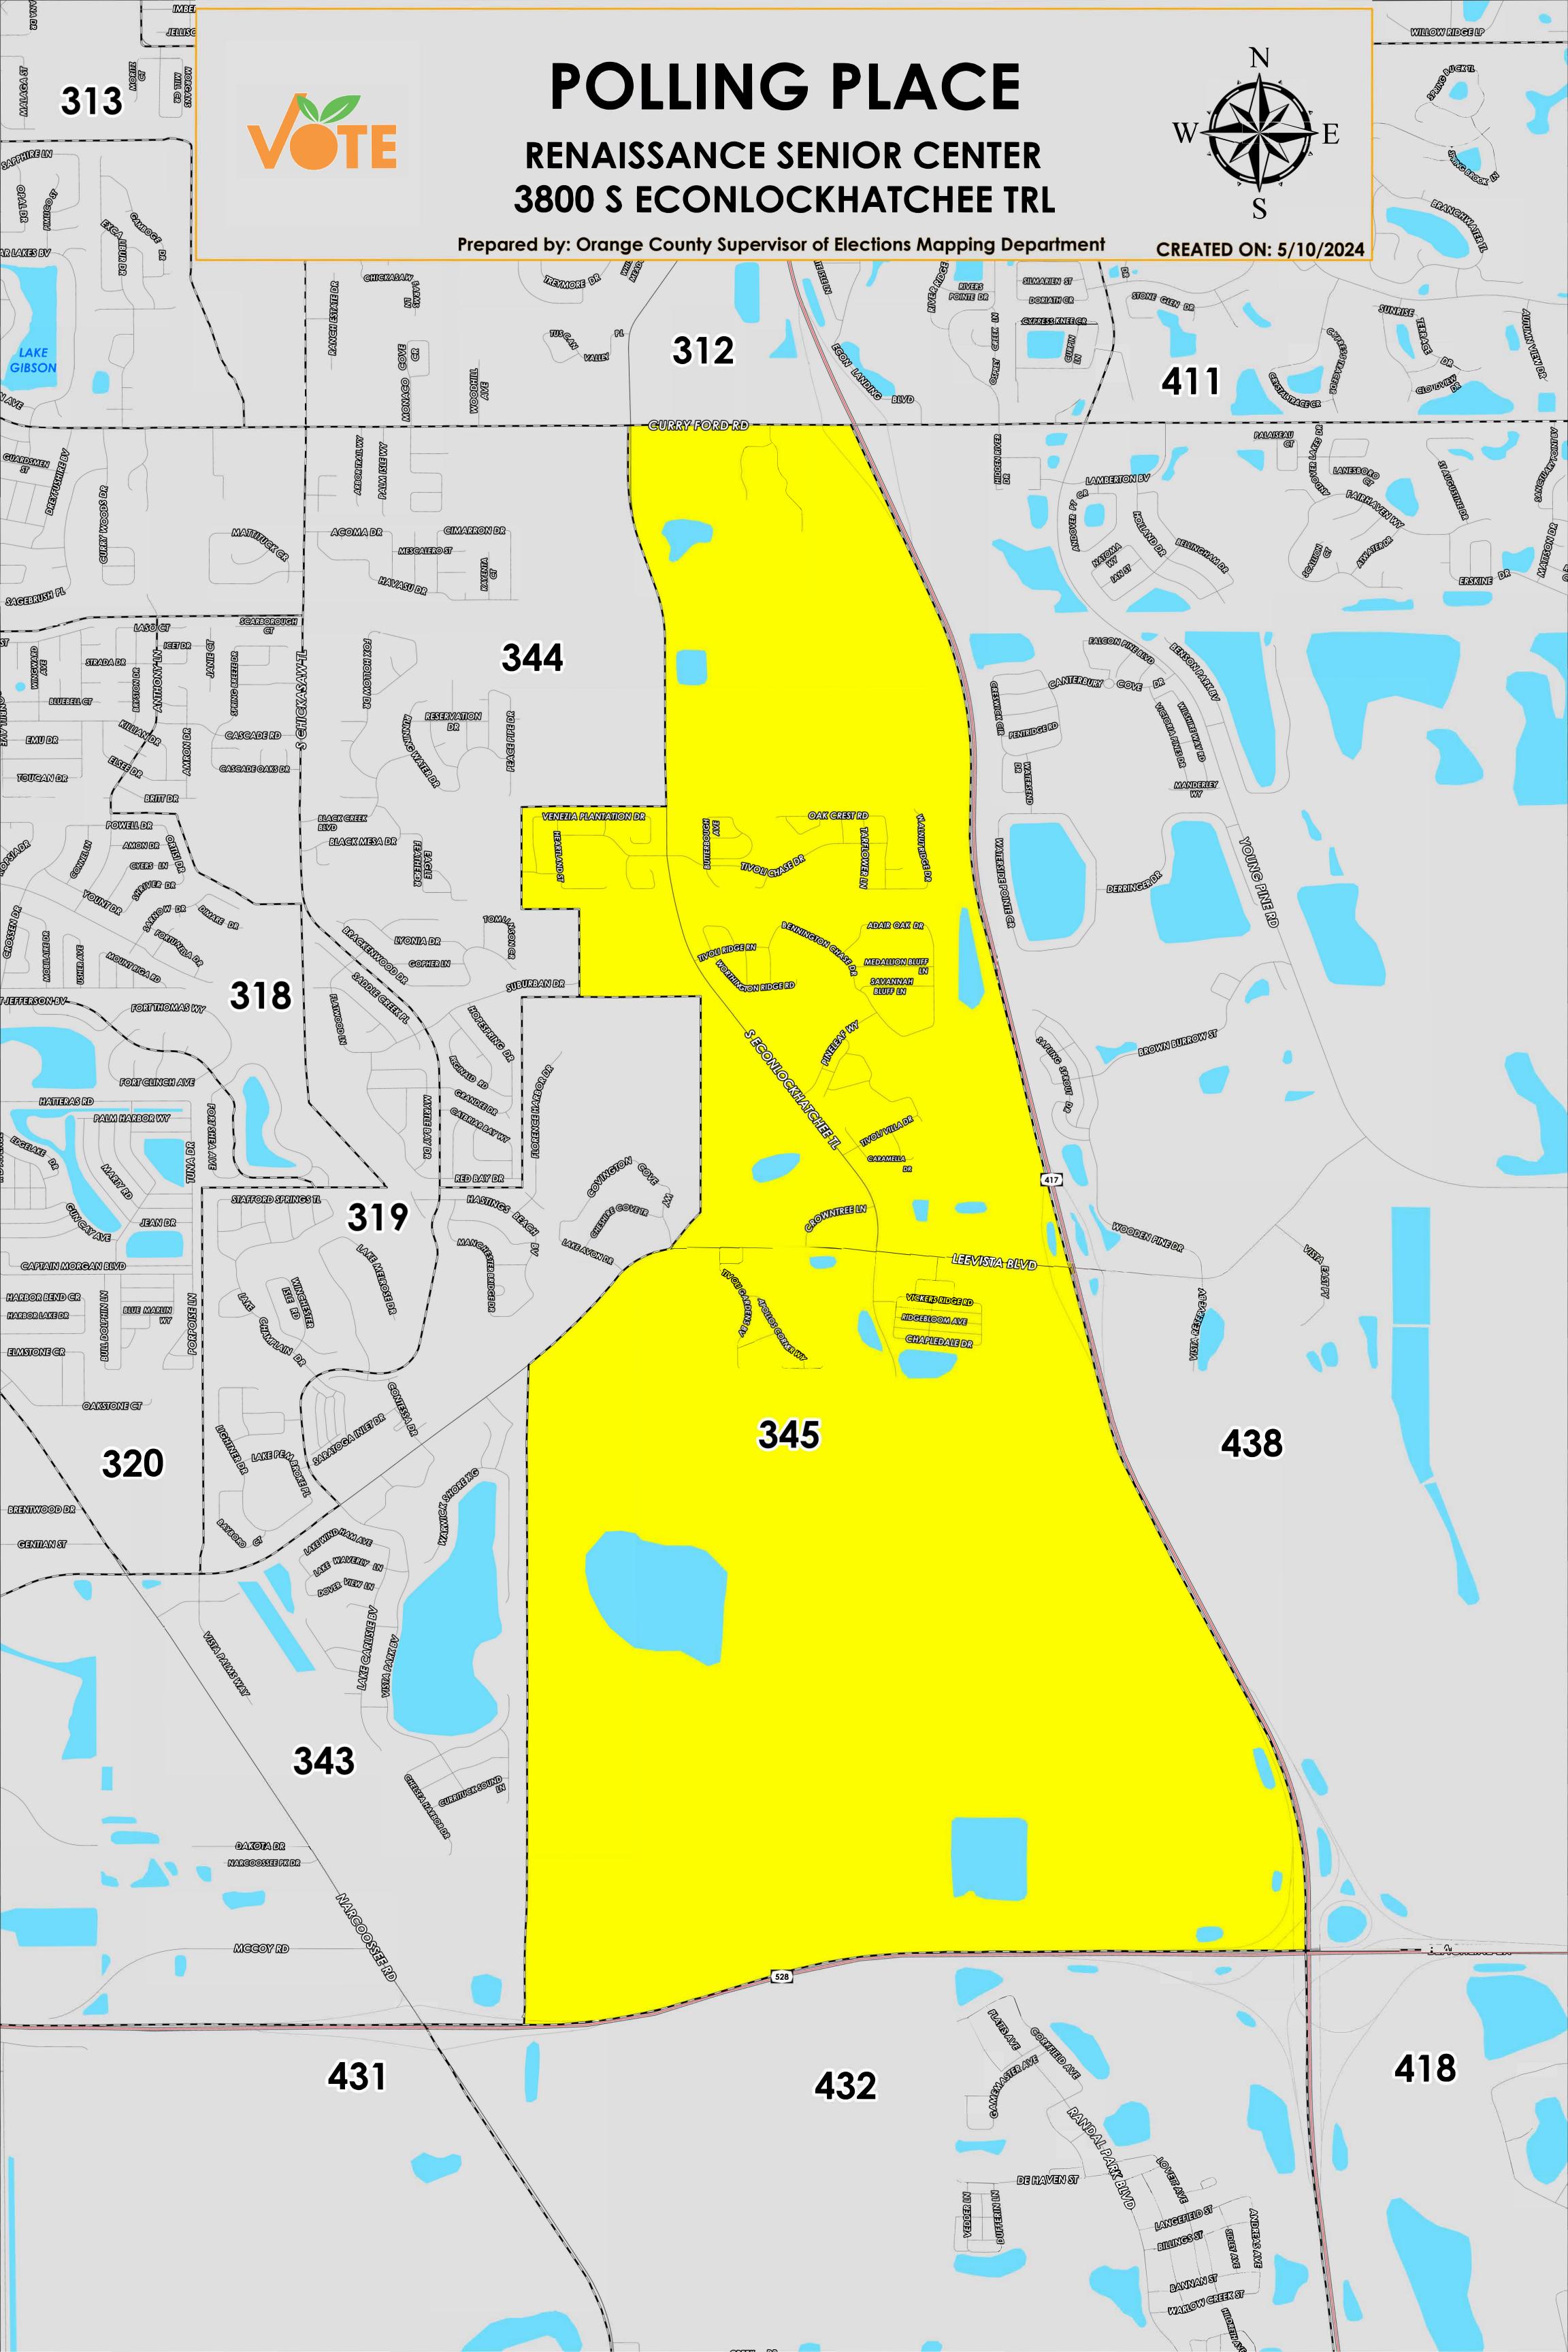

The Polling Place for Precinct 345 is Renaissance Senior Center at 3800 S Econlockhatchee Trail.

Precinct 345 (2024) northern boundary follows Curry Ford Road and extends to Venezia Plantation Drive. The western boundary follows a road combination along South Econlockhatchee Trail, west of Heartland Street, east of Covington Cove Way, Lee Vista Boulevard then continues parallel east of Warwick Shore Crossing and extends southeast of Chelsea Harbour Drive. The southern boundary follows along State Road 528. The eastern boundary follows along State Road 417.

Precinct 345A is with district assignments of U.S. Congress 9, State Senate 17, State House 43, County Commission 3, and School Board 2.

Precinct 345B is with district assignments of U.S. Congress 9, State Senate 17, State House 43, County Commission 3, School Board 2 and Special District 7.

Precinct 345C is with district assignments of U.S. Congress 9, State Senate 17, State House 43, County Commission 3, School Board 2 and Special District 33.

For more detailed views of other county and municipal precincts, <u>visit the District and Precinct Maps</u> <u>page</u>. For more information about precinct boundaries, contact the <u>Orange County Supervisor of Elections office</u>