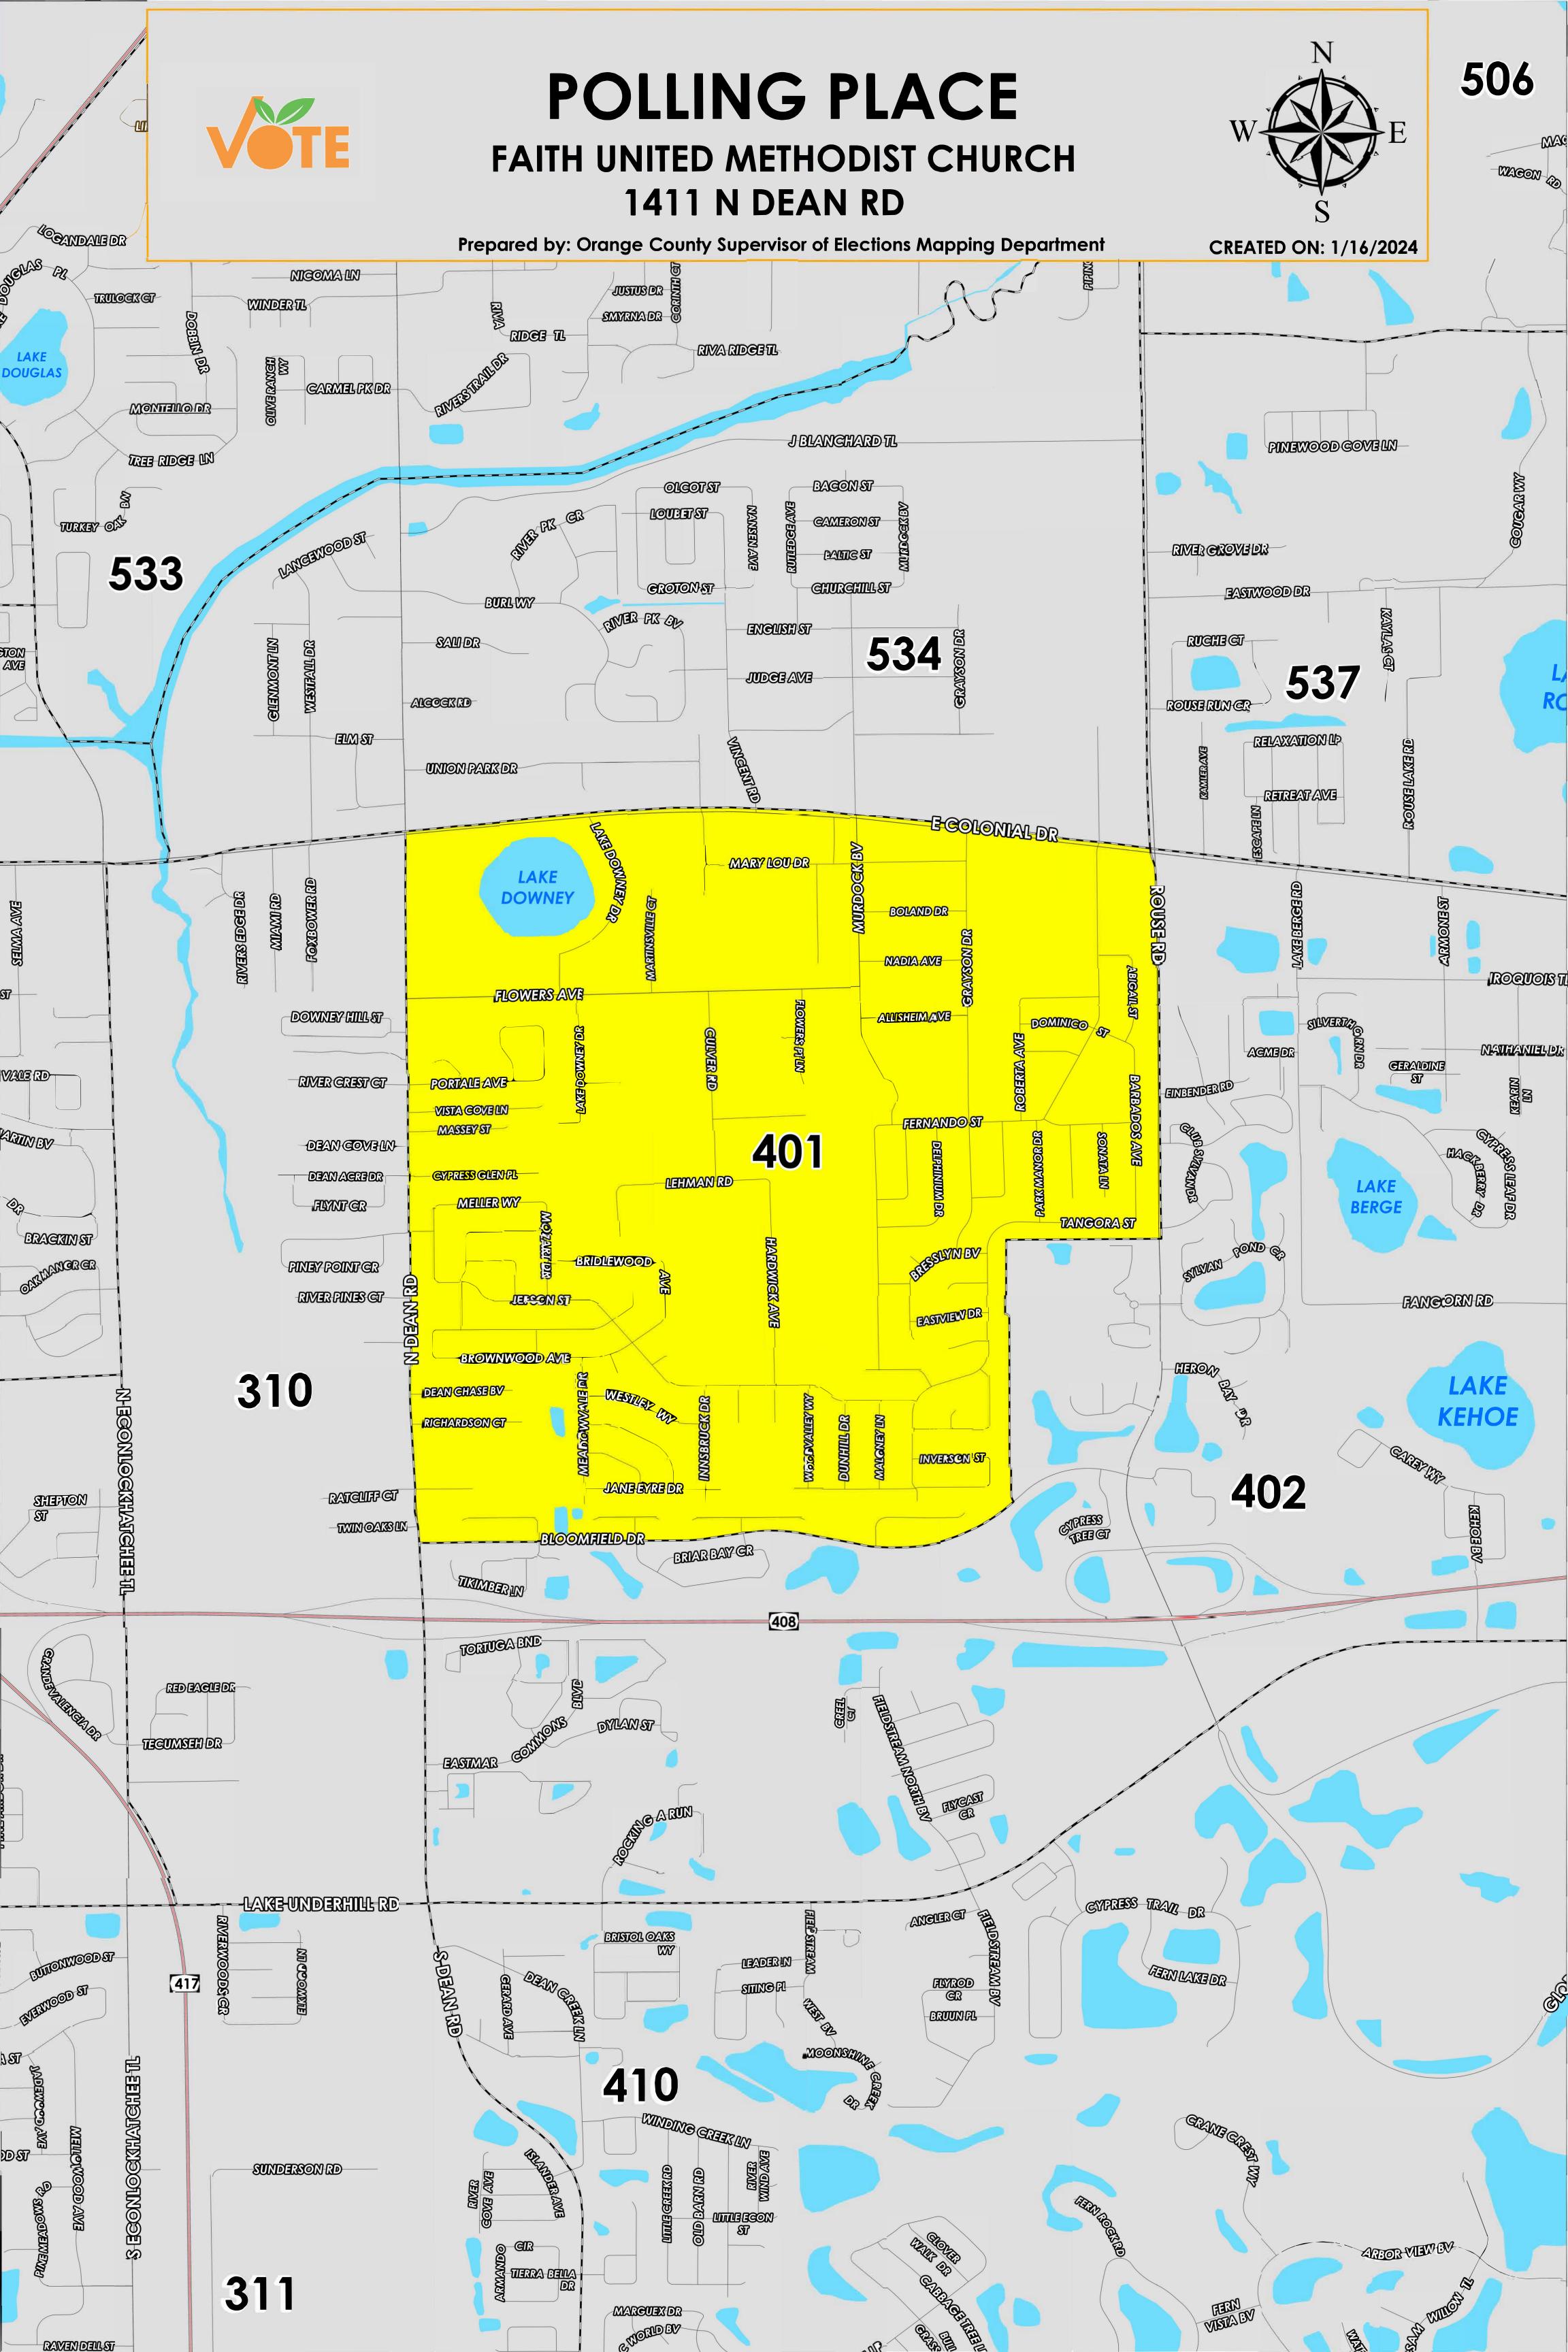

The Polling Place for Precinct 401 is Faith United Methodist Church at 1411 N Dean Road.

Precinct 401 (2024) northern boundary follows along East Colonial Drive, the western boundary follows along North Dean Road, the southern boundary follows along Bloomfield Drive, and the eastern boundary follows parallel east of Hendrix Avenue and continues onto Rouse Road.

Precinct 401S is with district assignments of U.S. Congress 10, State Senate 17, State House 43, County Commission 4, and School Board 1.

For more detailed views of other county and municipal precincts, <u>visit the District and Precinct Maps</u> <u>page</u>. For more information about precinct boundaries, contact the <u>Orange County Supervisor of Elections office</u>