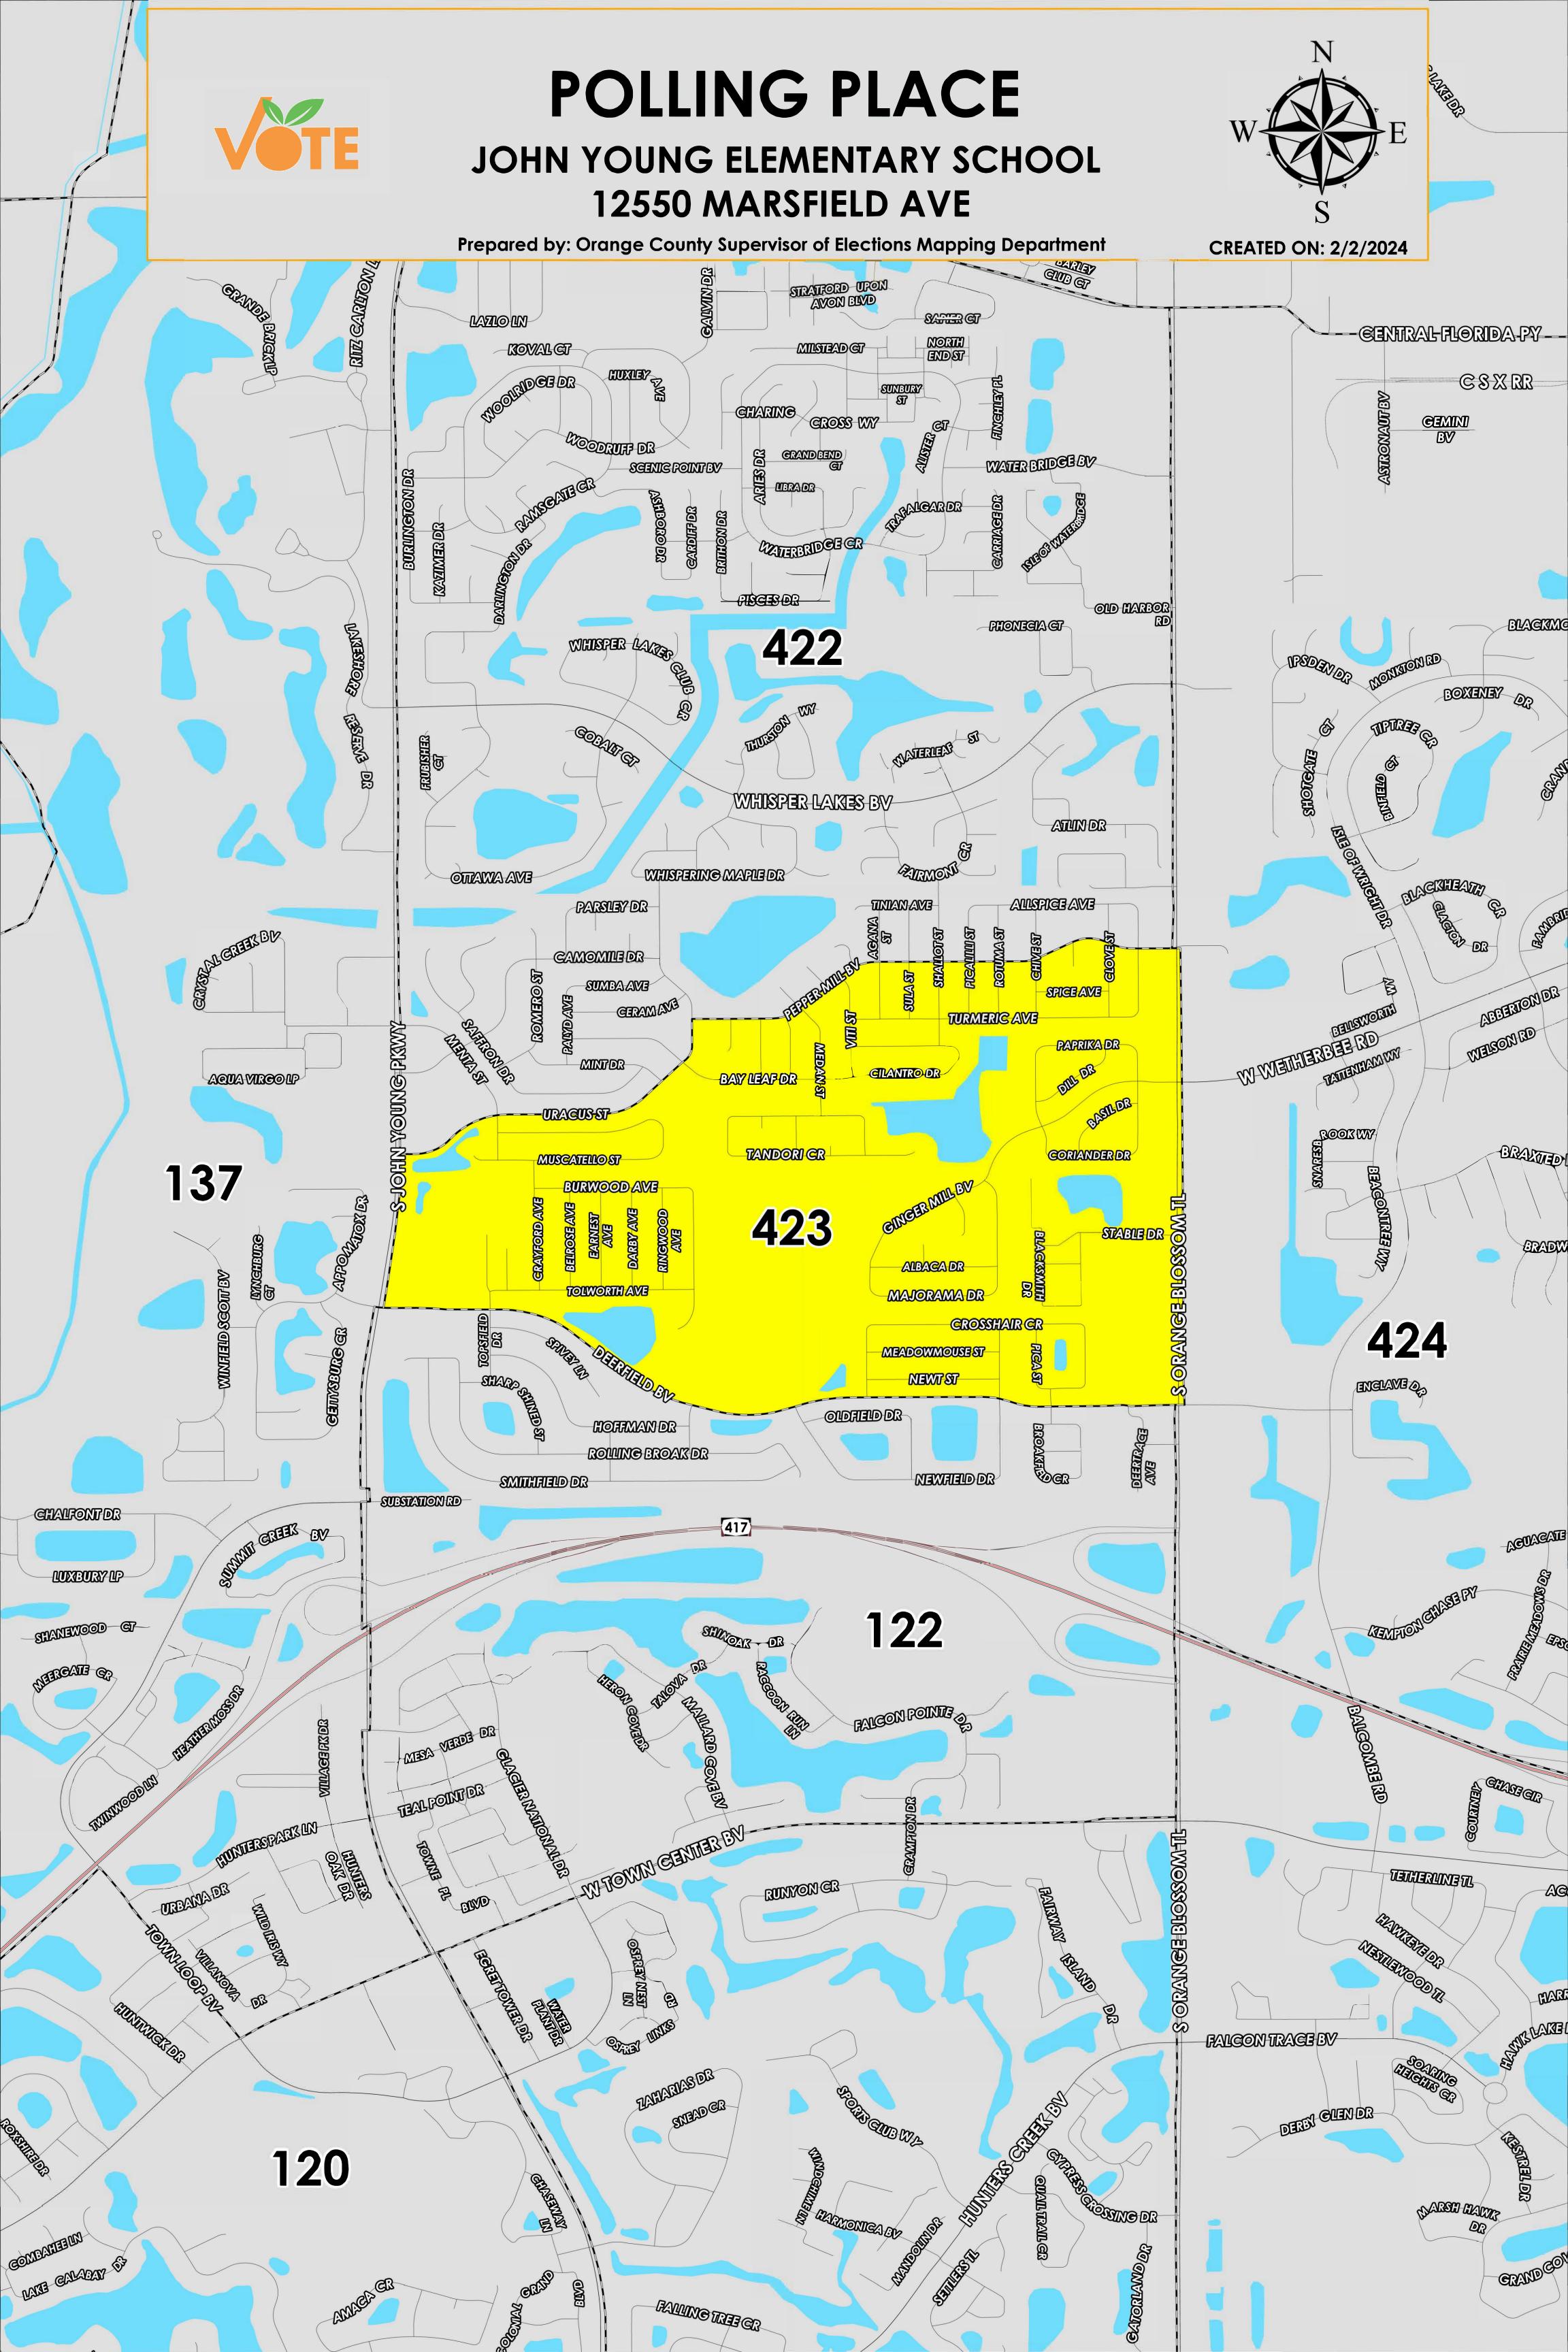

The Polling Place for Precinct 423 is John Young Elementary School at 12550 Marsfield Ave.

Precinct 423 (2024) northern boundary follows along Uracus Street and continues onto Pepper Mill Boulevard. The western boundary follows parallel east of South John Young Parkway. The southern boundary follows along Deerfield Boulevard and Newt Street, and the eastern boundary follows parallel west of South Orange Blossom Trail.

Precinct 423S is with district assignments of U.S. Congress 9, State Senate 25, State House 44, County Commission 4, and School Board 3.

For more detailed views of other county and municipal precincts, <u>visit the District and Precinct Maps</u> <u>page</u>. For more information about precinct boundaries, contact the <u>Orange County Supervisor of Elections office</u>