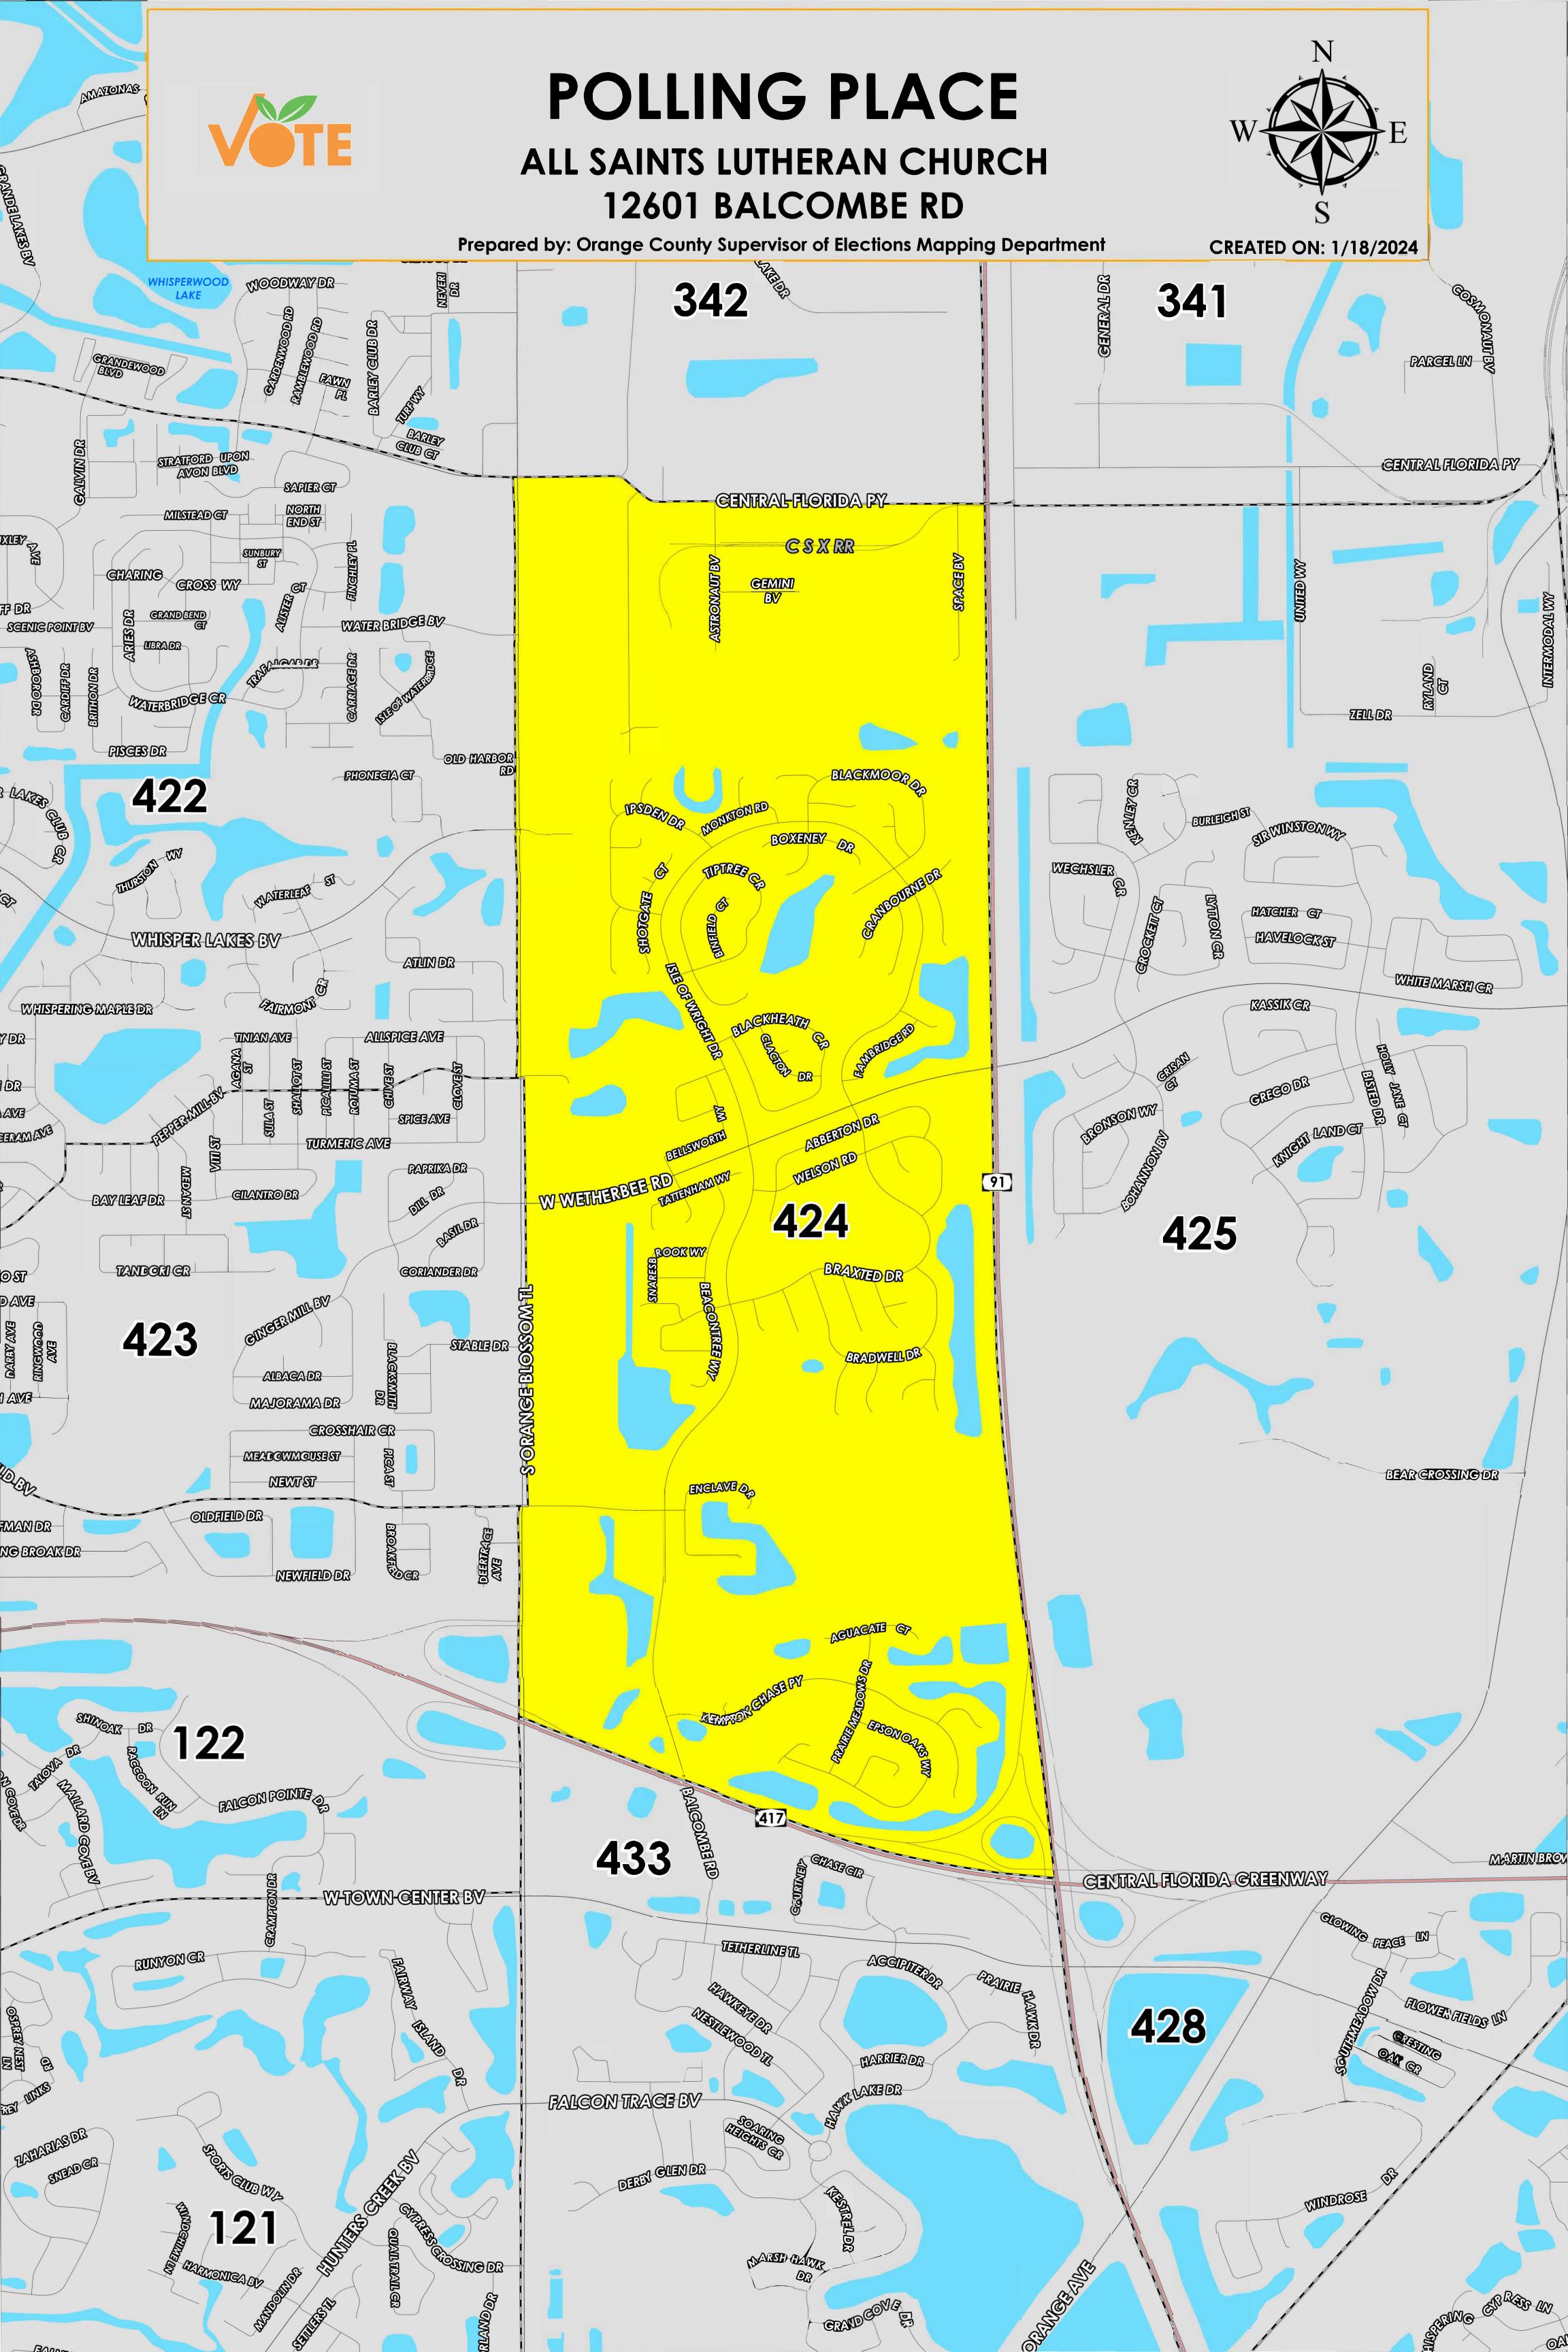

The Polling Place for Precinct 424 is All Saints Lutheran Church at 12601 Balcombe Road.

Precinct 424 (2024) northern boundary follows along Central Florida Parkway. The western boundary follows along South Orange Blossom Trail. The southern boundary follows along State Road 417, and the eastern boundary follows along Florida Turnpike (State Road 91).

Precinct 424S is with district assignments of U.S. Congress 9, State Senate 25, State House 44, County Commission 4, and School Board 3.

For more detailed views of other county and municipal precincts, <u>visit the District and Precinct Maps</u> <u>page</u>. For more information about precinct boundaries, contact the <u>Orange County Supervisor of</u> <u>Elections office</u>

This map was produced by the Orange County Supervisor of Elections Mapping Department. Additional voter information can be found <u>on our website</u>.