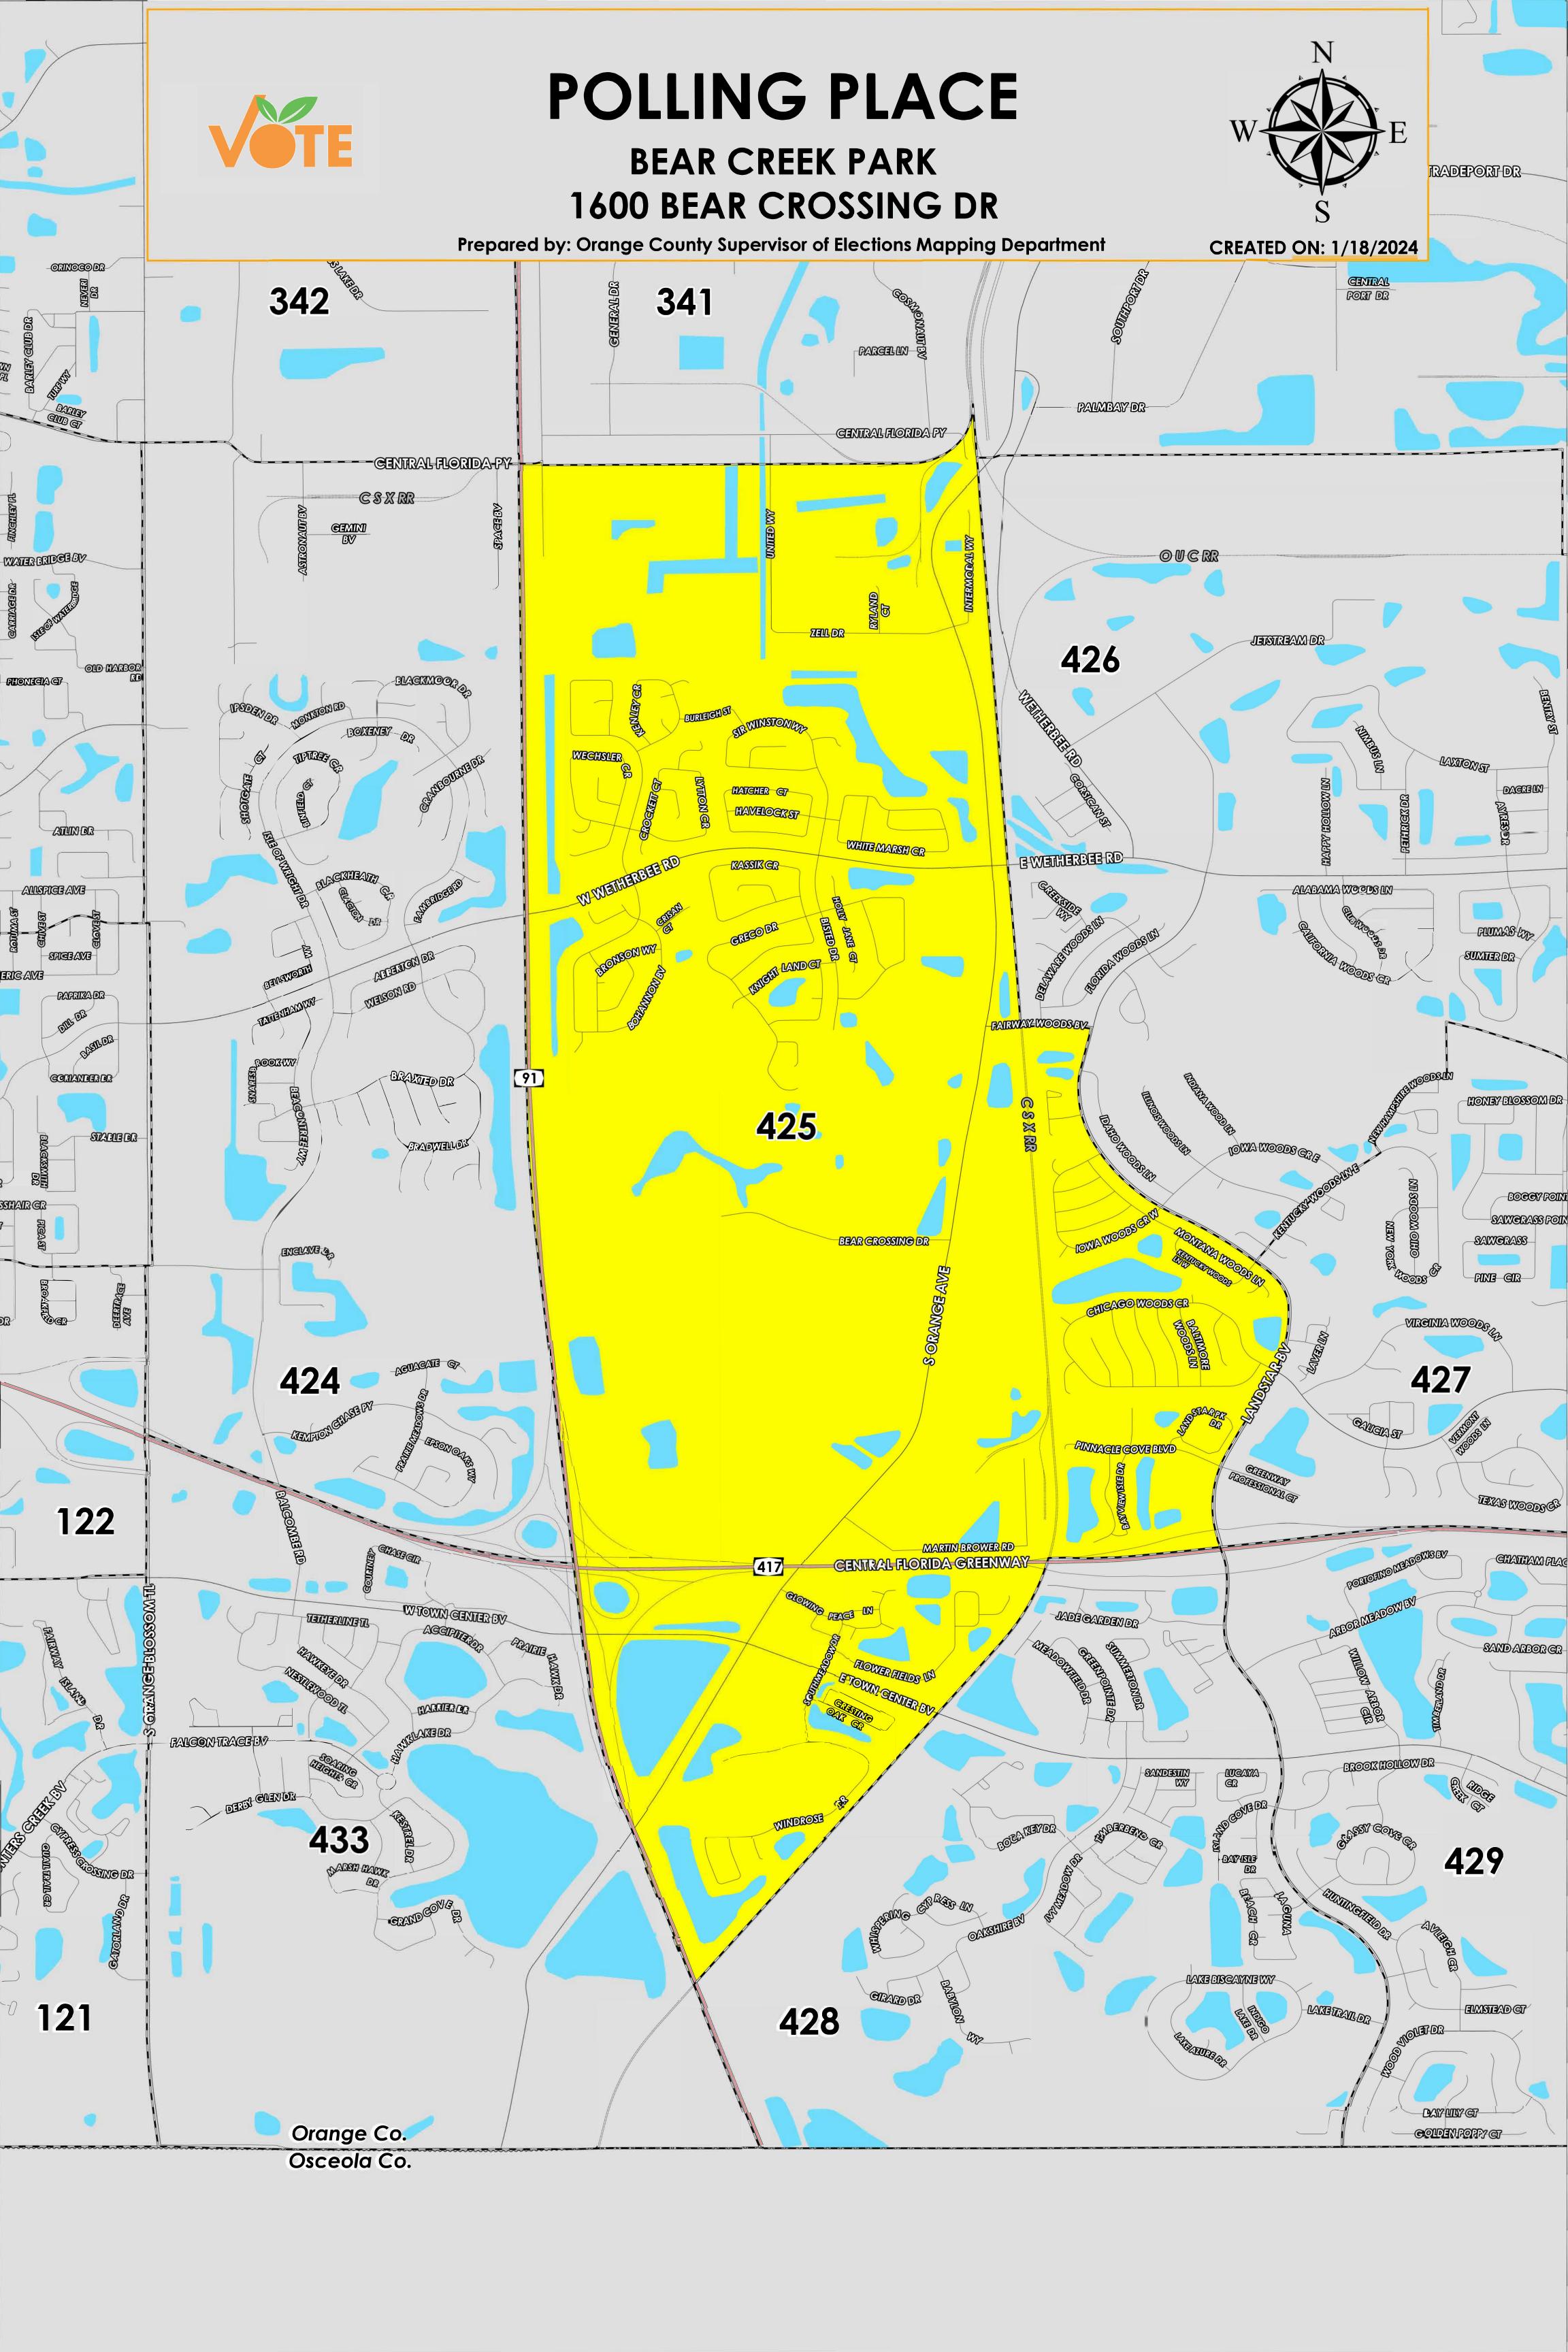

The Polling Place for Precinct 425 is Bear Creek Park at 1600 Bear Crossing Drive.

Precinct 425 (2024) northern boundary follows parallel south of Central Florida Parkway. The western boundary follows along Florida Turnpike (State Road 91). The southern boundary is perpendicular to Florida Turnpike and traverse parallel south of Windrose Drive, crosses East Town Center Boulevard and continues onto State Road 417. The eastern boundary follows along Landstar Boulevard and continues parallel east of South Orange Avenue and Intermodal Way.