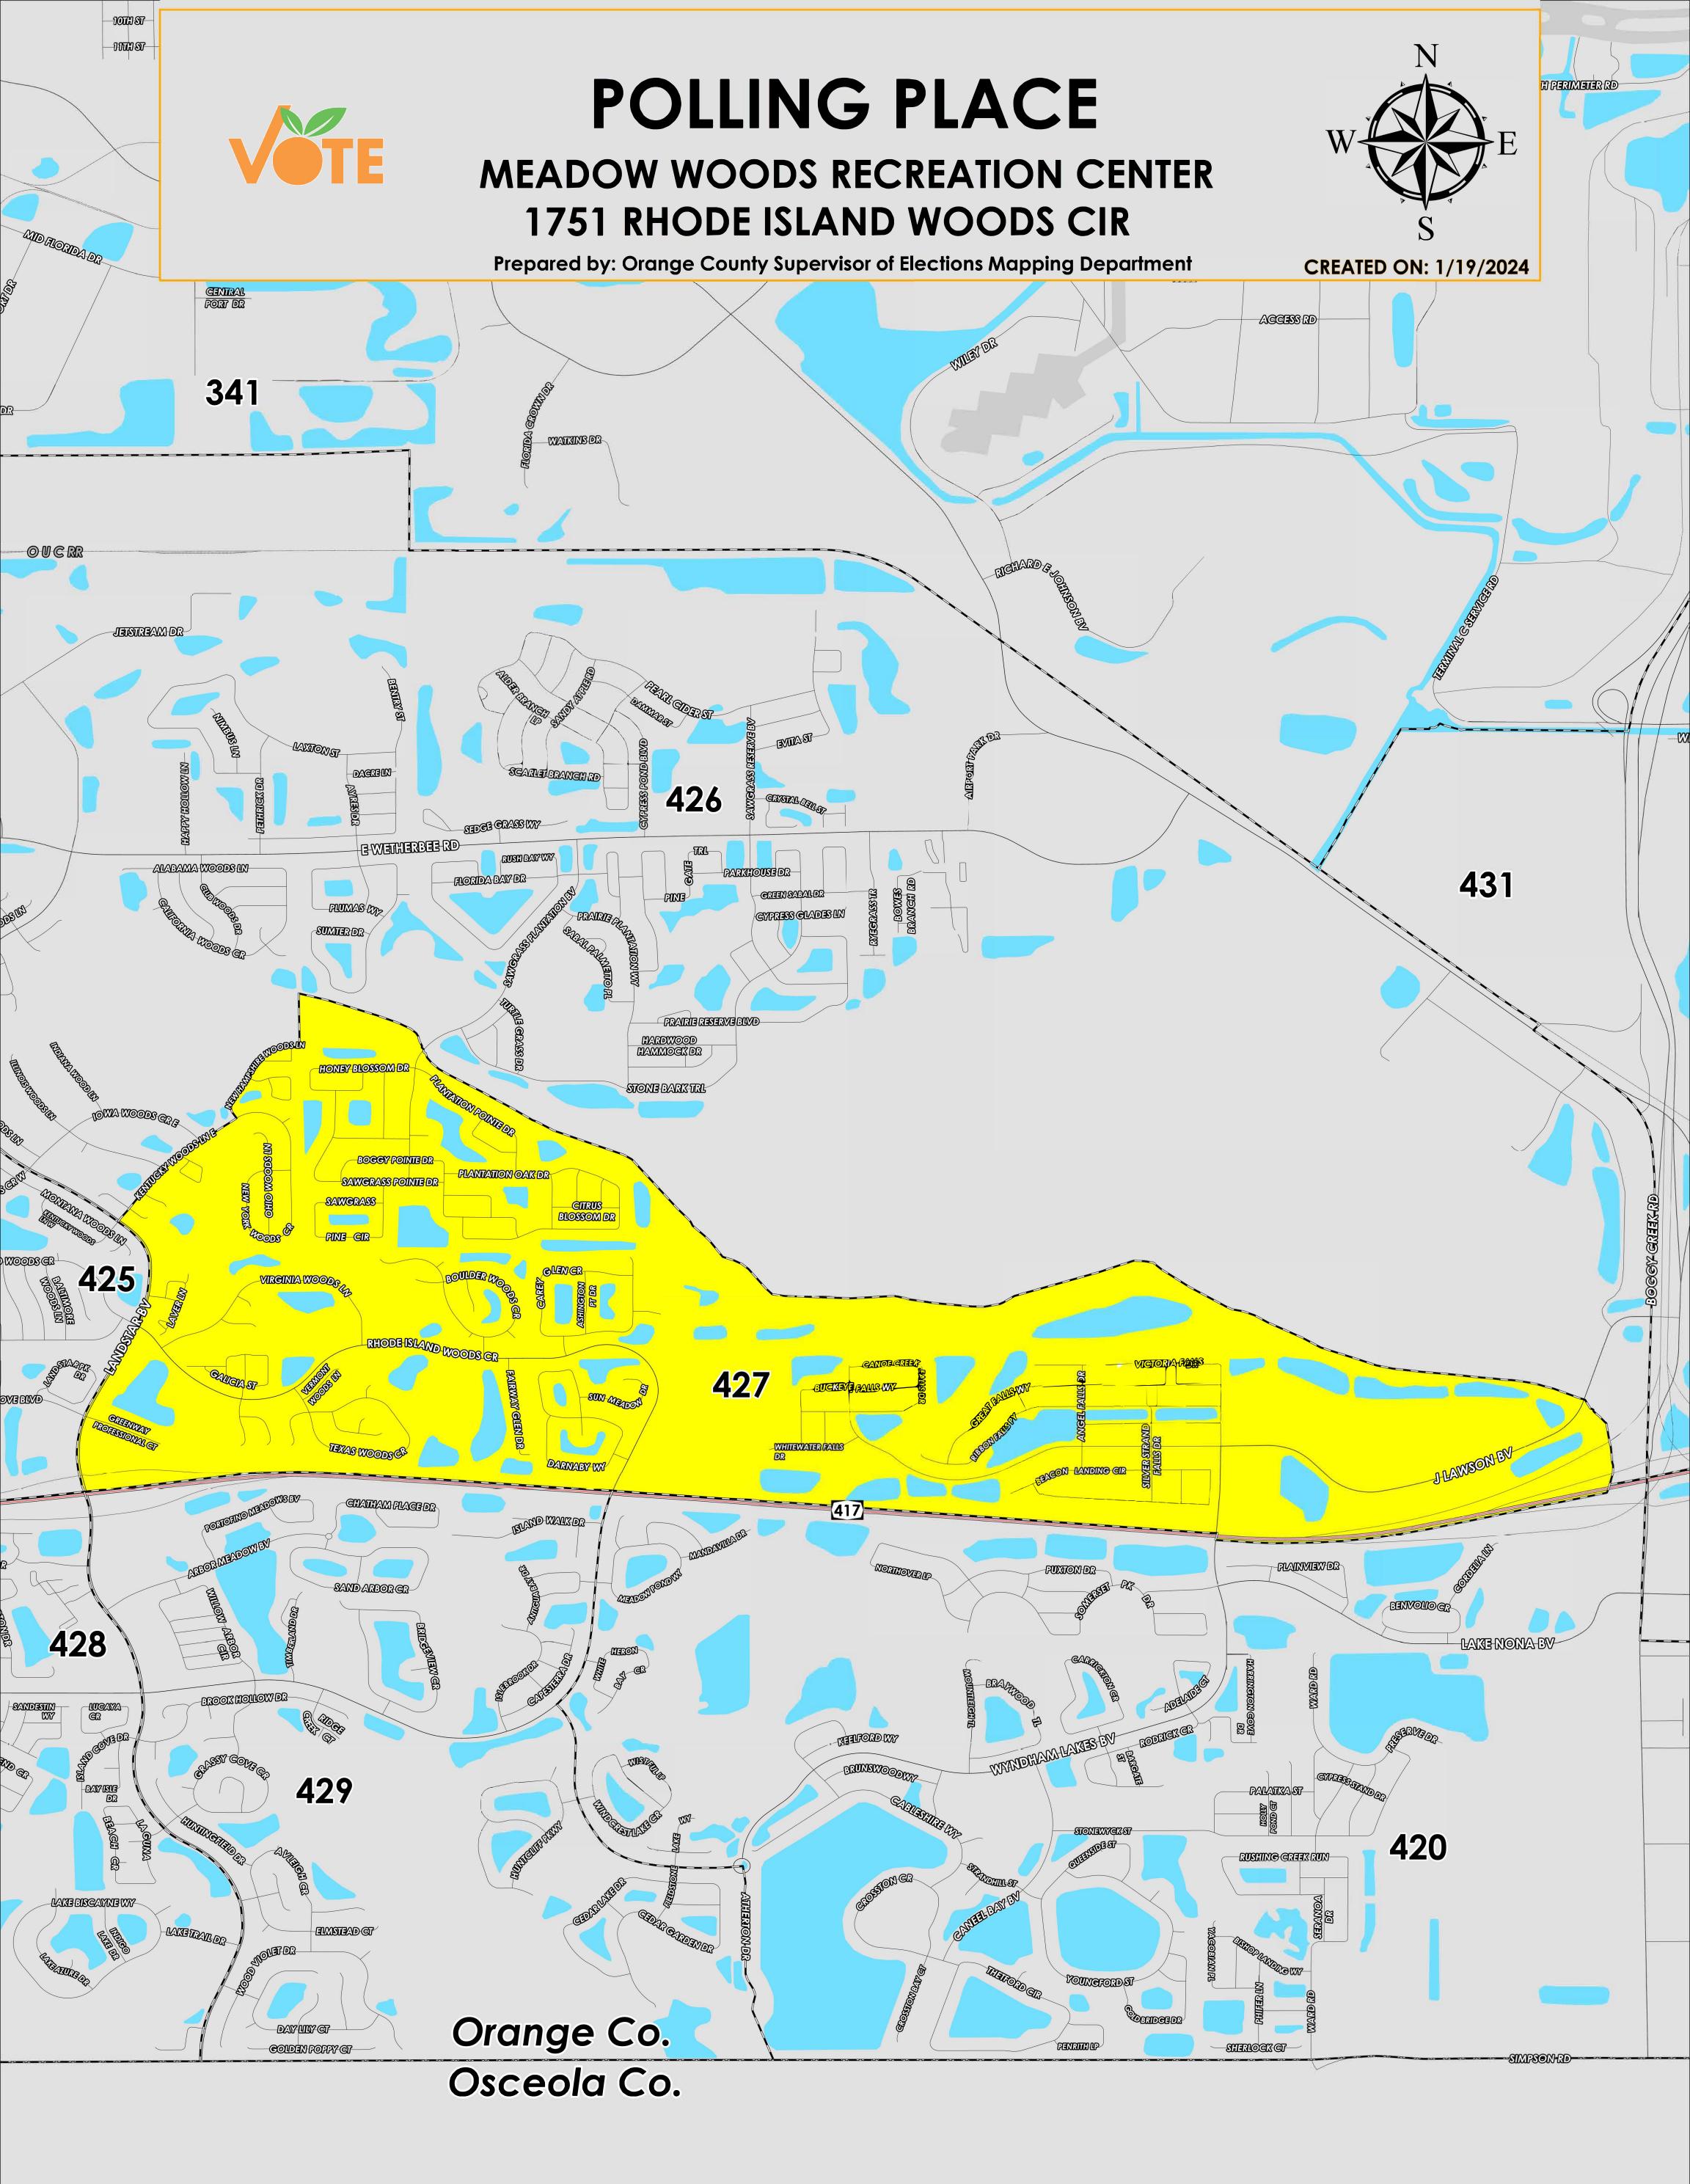

The Polling Place for Precinct 427 is Meadow Woods Recreation Center at 1751 Rhode Island Woods Circle.

Precinct 427 (2024) northern and eastern boundaries follow along Kentucky Woods Lane East then extends just south of Sumter Drive and continues parallel north of Plantation Pointe Drive, Canoe Creek Falls Drive, Victoria Falls Drive, and J. Lawson Boulevard. The western boundary follows along Landstar Boulevard, and the southern boundary follows along State Road 417.

427S is with district assignments of U.S. Congress 9, State Senate 25, State House 44, County Commission 4, and School Board 3.

For more detailed views of other county and municipal precincts, <u>visit the District and Precinct Maps</u> <u>page</u>. For more information about precinct boundaries, contact the <u>Orange County Supervisor of Elections office</u>