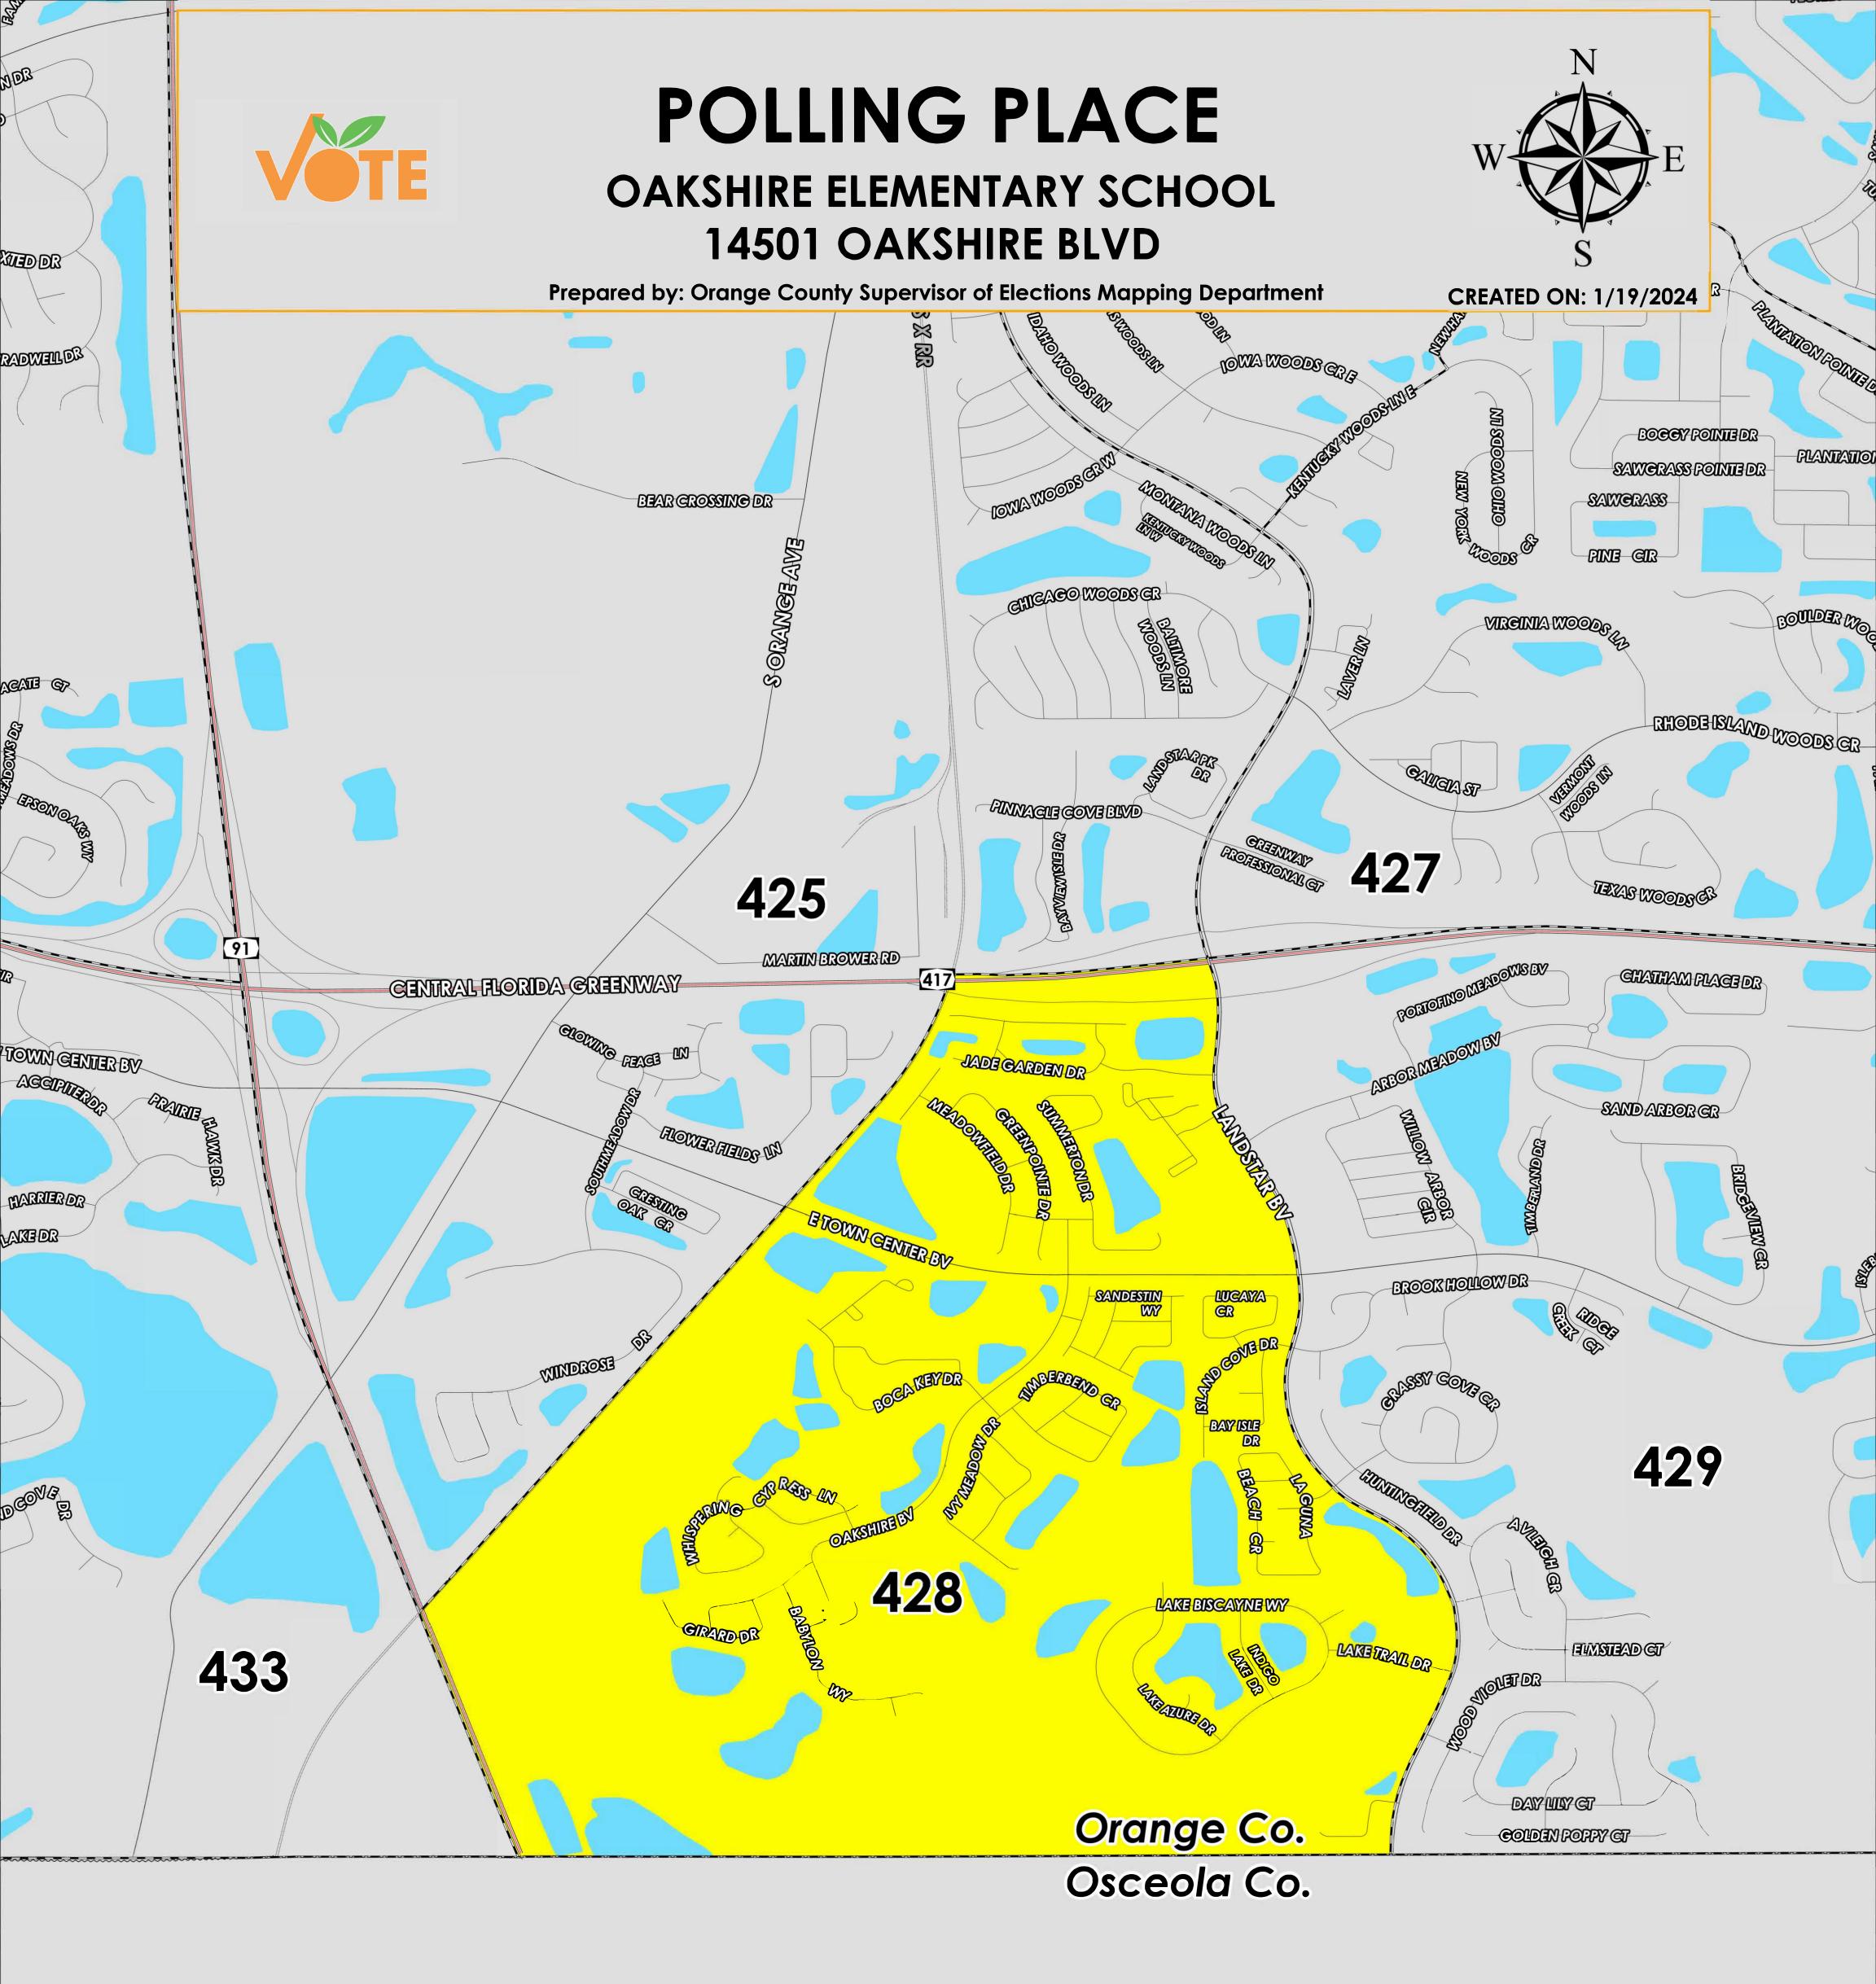

The Polling Place for Precinct 428 is Oakshire Elementary School at 14501 Oakshire Boulevard.

Precinct 428 (2024) northern boundary follows along State Road 417. The western boundary is perpendicular from State Road 417 then goes south cutting across East Town Center Boulevard then parallel east of Windrose Drive and continues onto Florida Turnpike (State Road 91). The southern boundary Osceola/Orange County border, and the eastern boundary follows along Landstar Boulevard.

Precinct 428S is with district assignments of U.S. Congress 9, State Senate 25, State House 47, County Commission 4, and School Board 3.

For more detailed views of other county and municipal precincts, <u>visit the District and Precinct Maps</u> <u>page</u>. For more information about precinct boundaries, contact the <u>Orange County Supervisor of</u> <u>Elections office</u>

This map was produced by the Orange County Supervisor of Elections Mapping Department. Additional voter information can be found <u>on our website</u>.