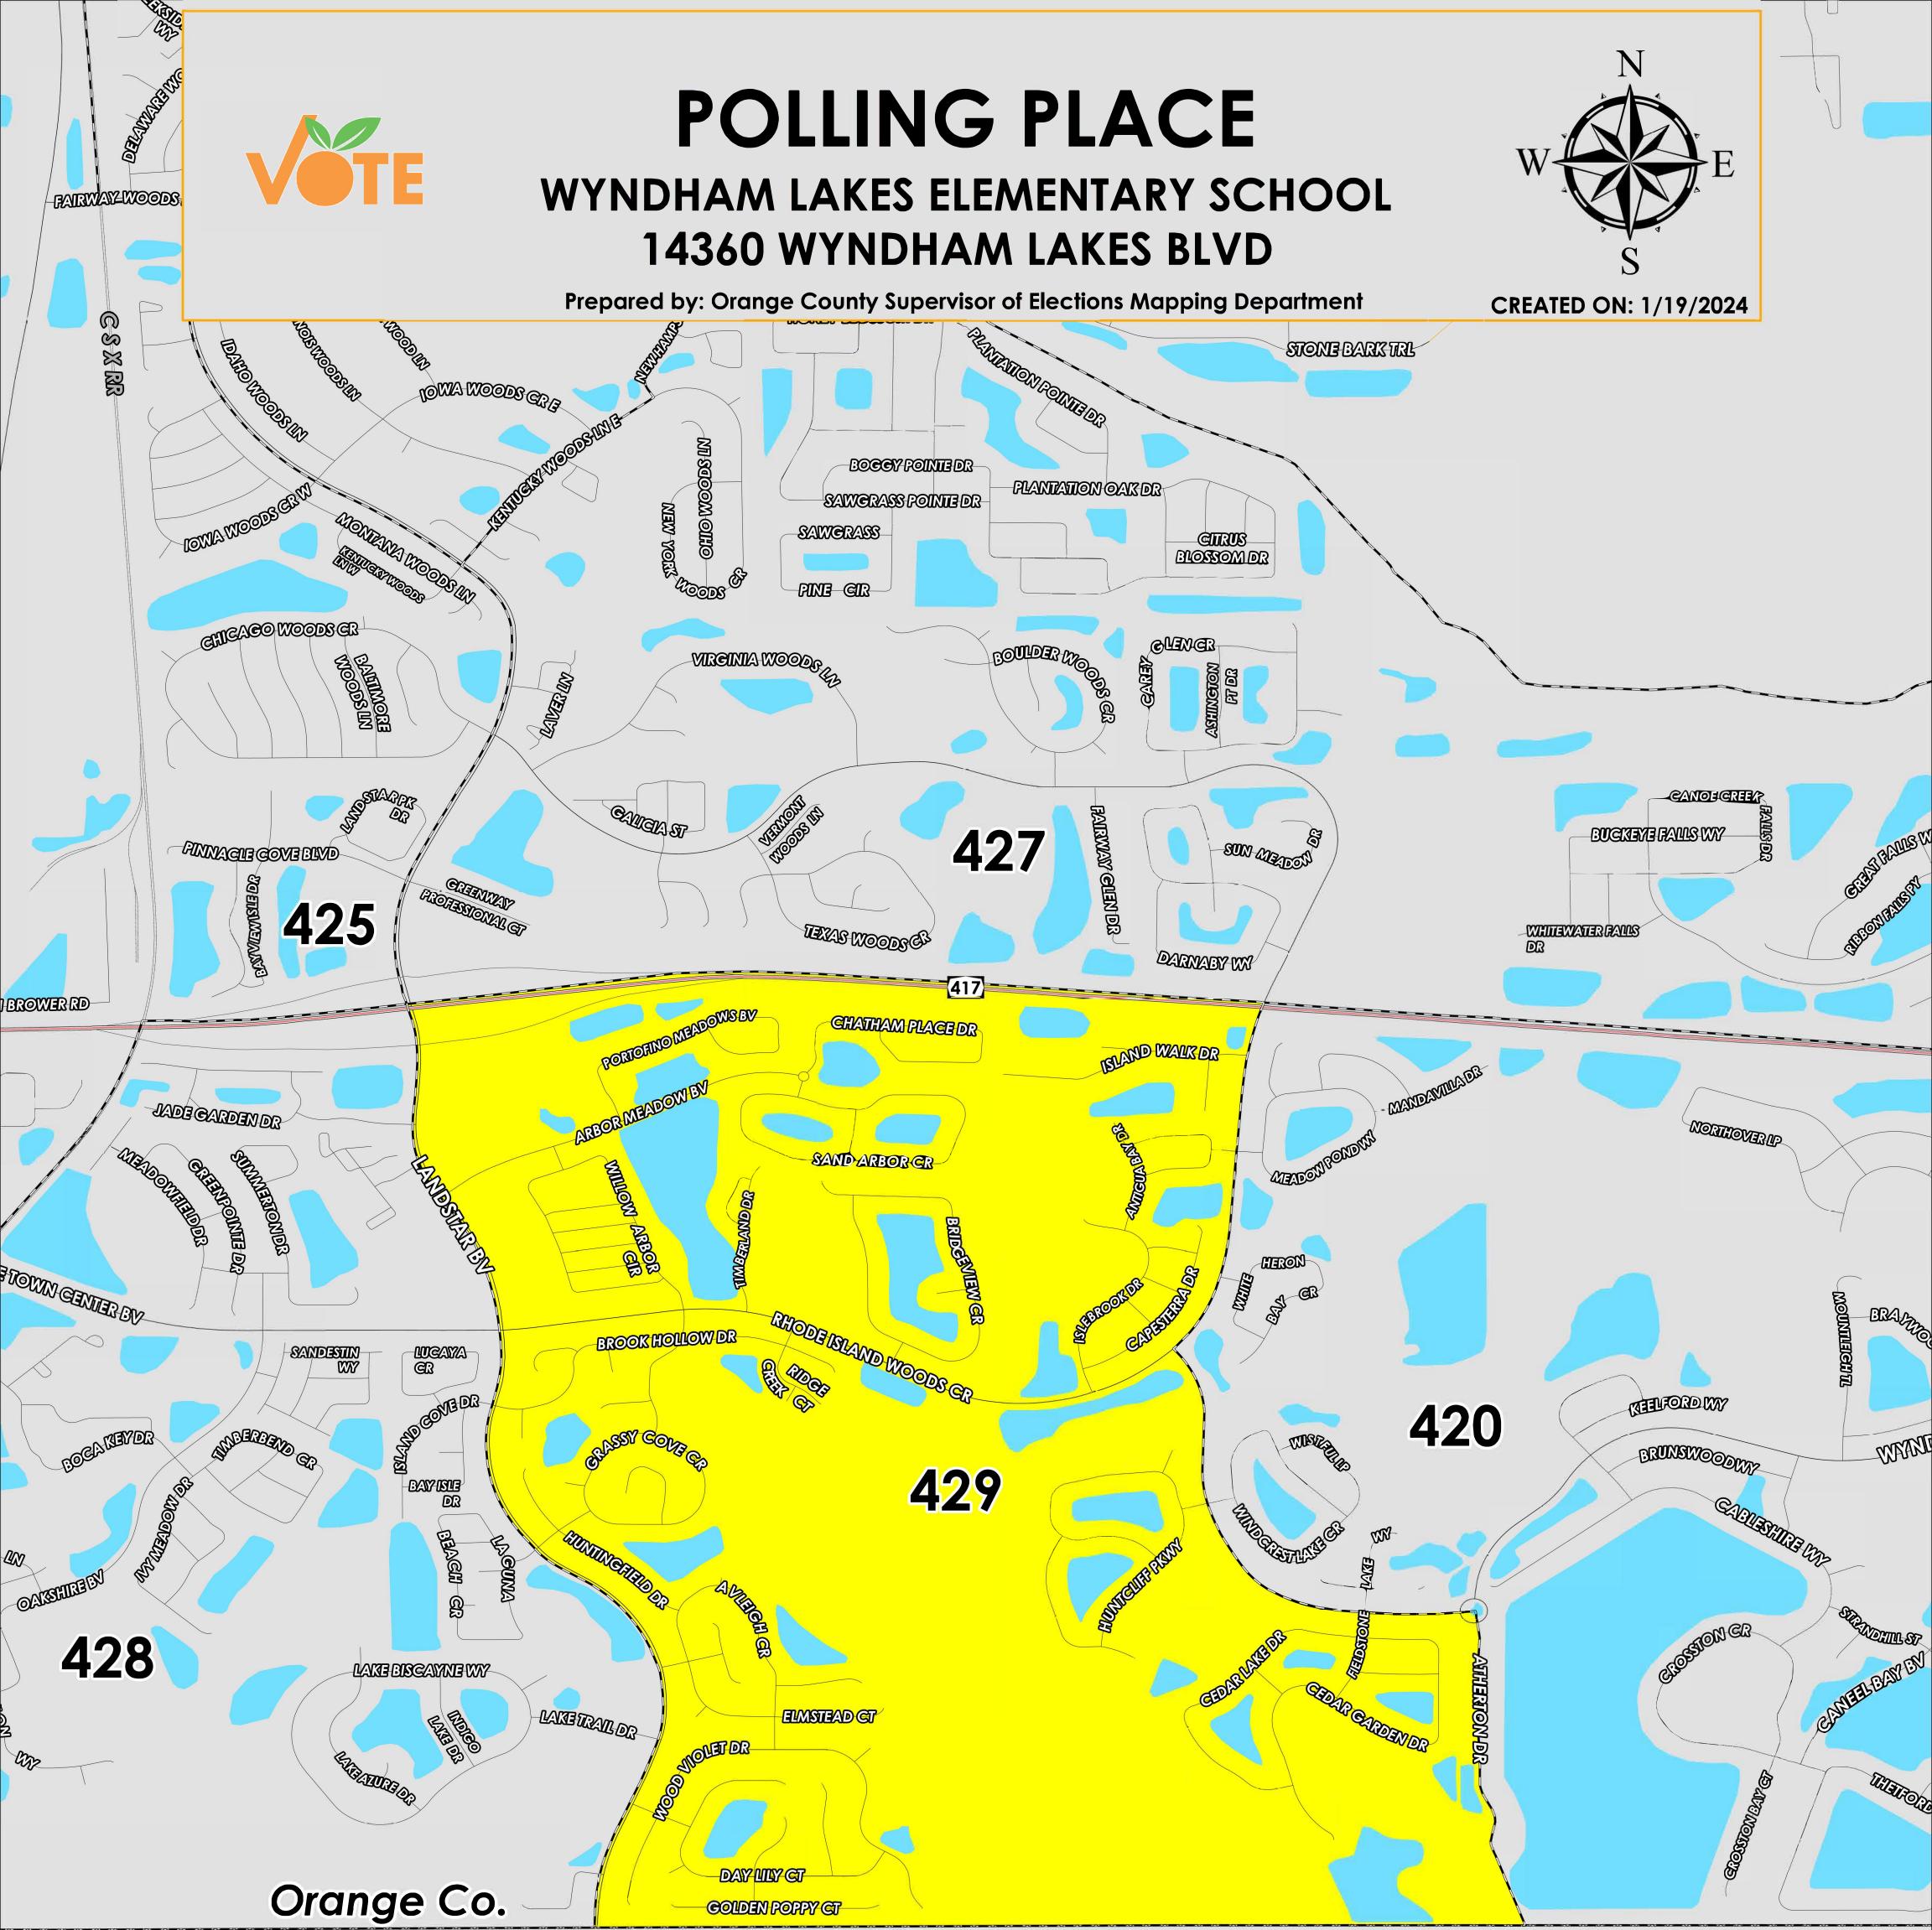

Osceola Co.

The Polling Place for Precinct 429 is Wyndham Lakes Elementary School at 14360 Wyndham Lakes Boulevard.

Precinct 429 (2024) northern boundary follows along State Road 417. The western boundary follows along Landstar Avenue. The southern boundary follows along the Osceola/Orange County border, and the eastern boundary follows along Atherton Drive, then continues onto Wyndham Lakes Boulevard and Rhode Island Woods Circle.

Precinct 429S is with district assignments of U.S. Congress 9, State Senate 25, State House 47, County Commission 4, and School Board 3.

For more detailed views of other county and municipal precincts, <u>visit the District and Precinct Maps</u> <u>page</u>. For more information about precinct boundaries, contact the <u>Orange County Supervisor of Elections office</u>