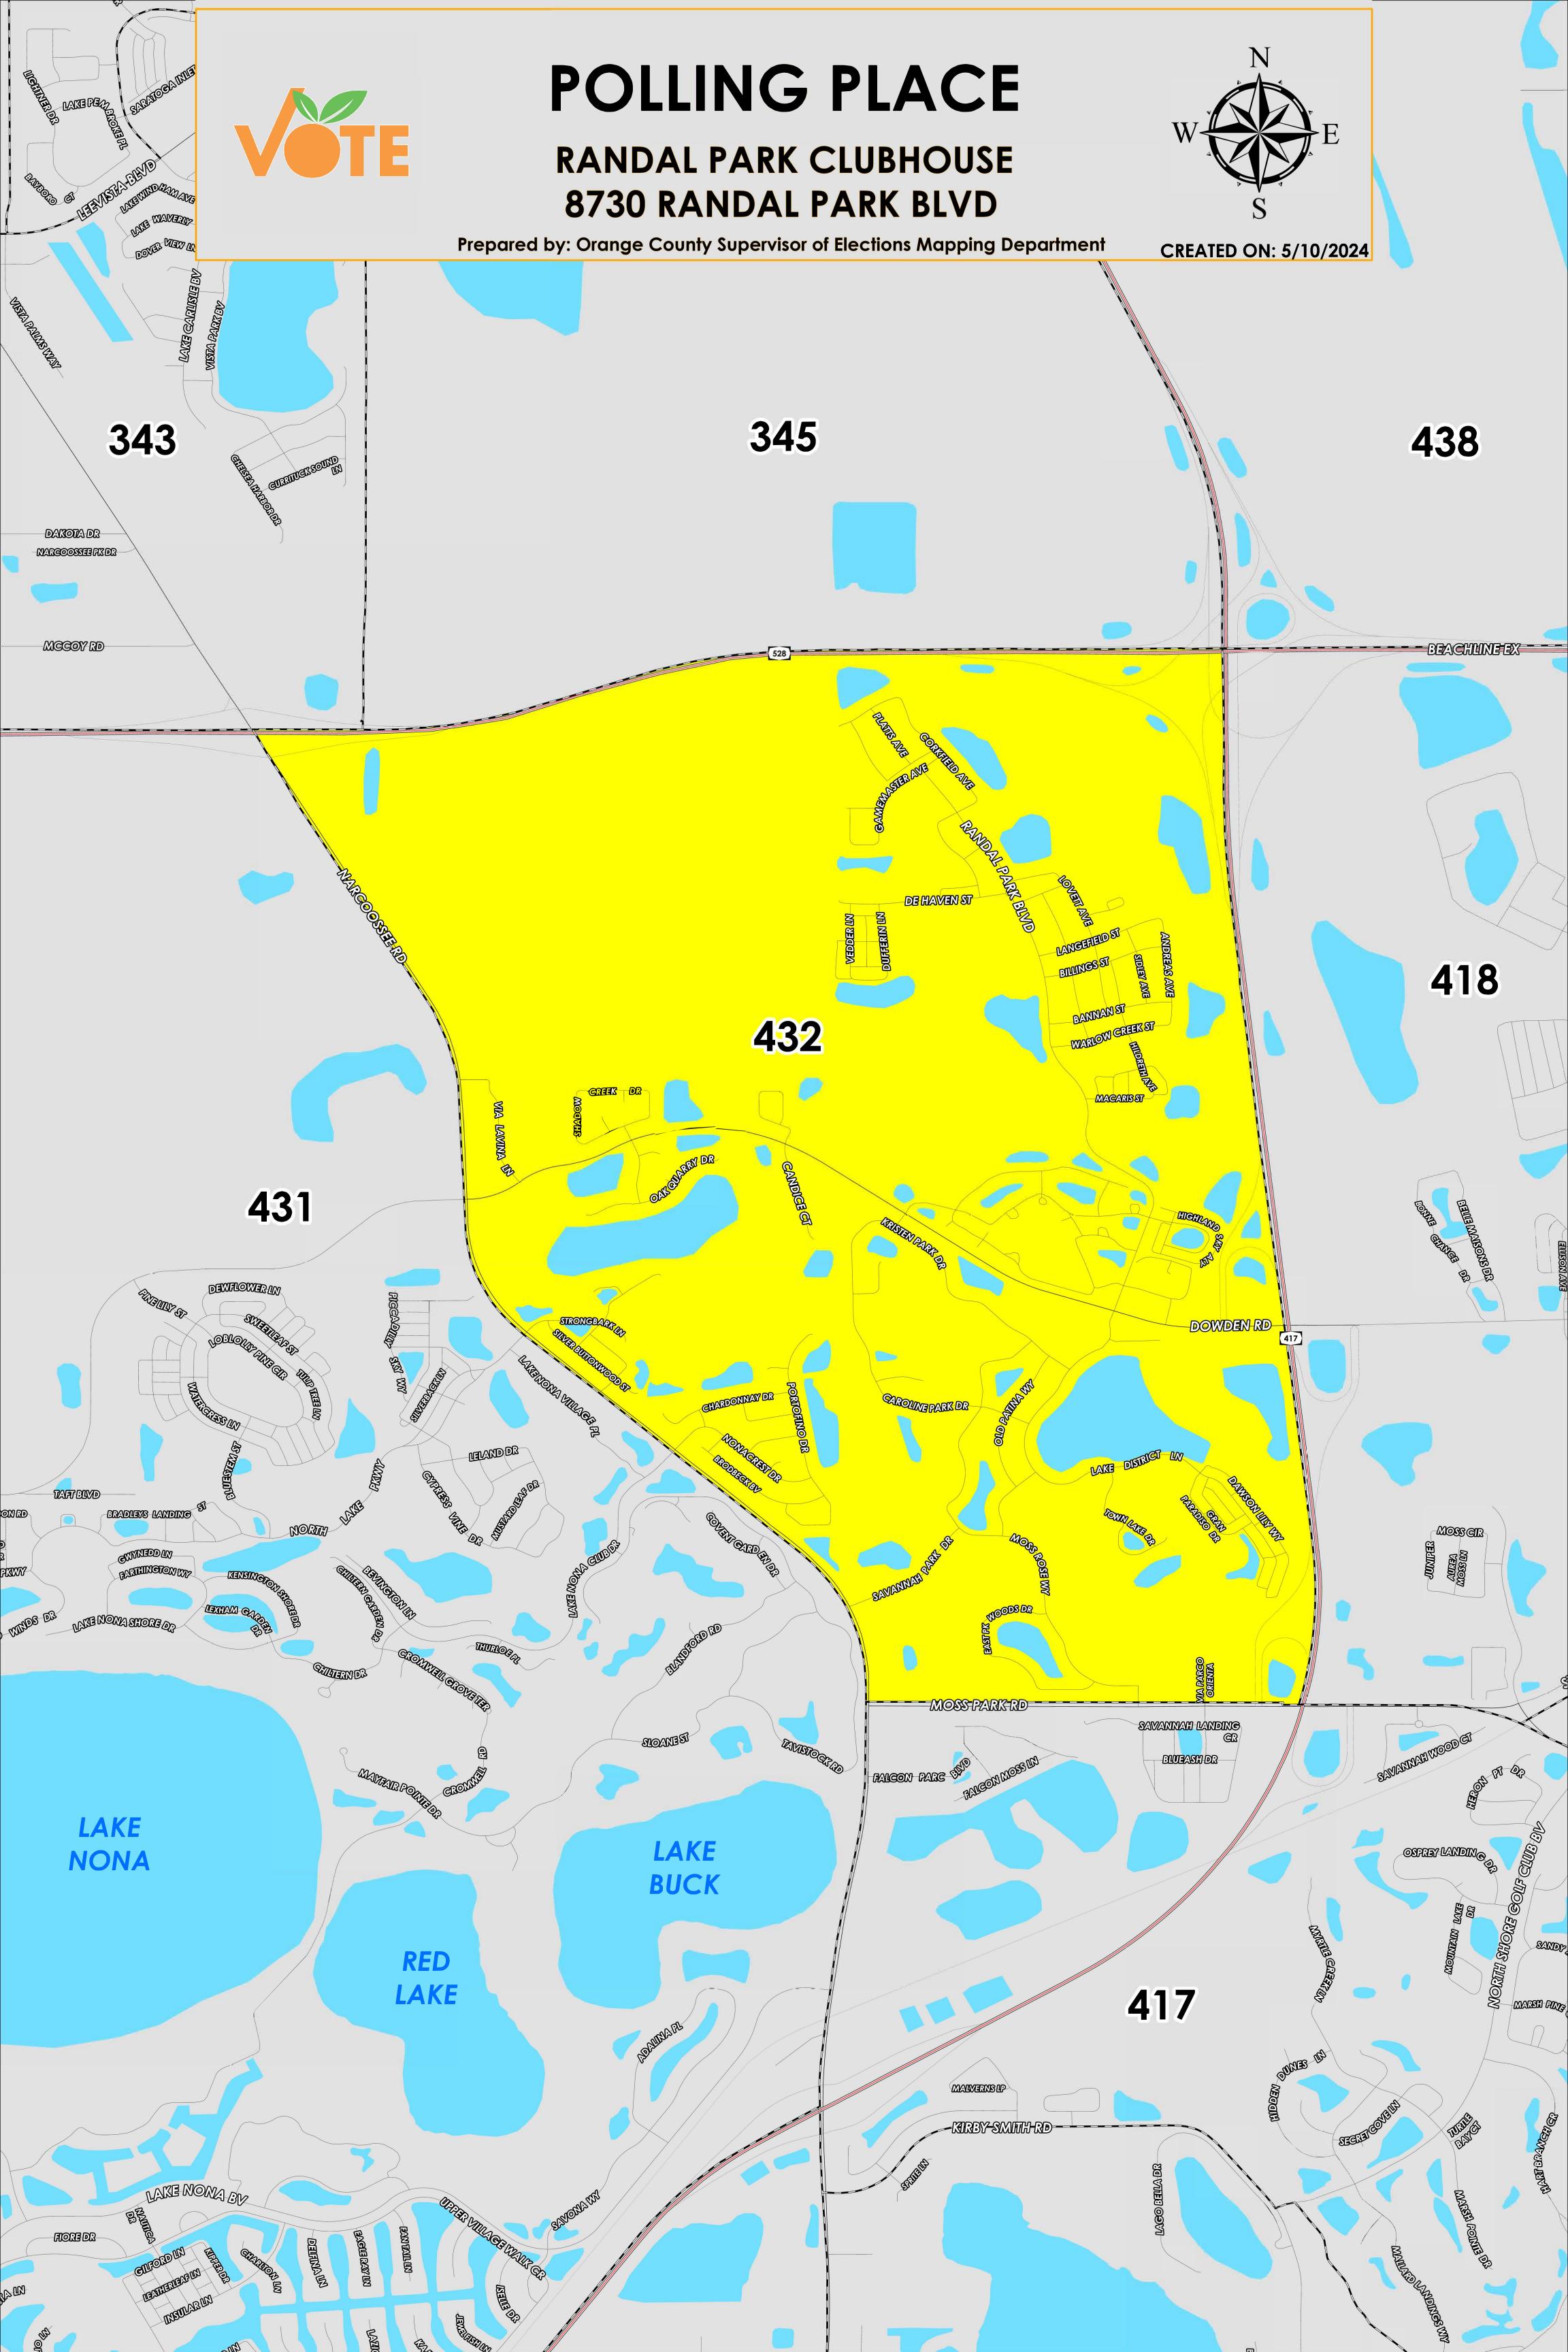

The Polling Place for Precinct 432 is Randal Park Clubhouse at 8730 Randal Park Boulevard.

Precinct 432 (2024) northern boundary follows along State Road 528. The western boundary follows along Narcoossee Road. The southern boundary follows along Moss Park Road, and the eastern boundary follows along State Road 417.