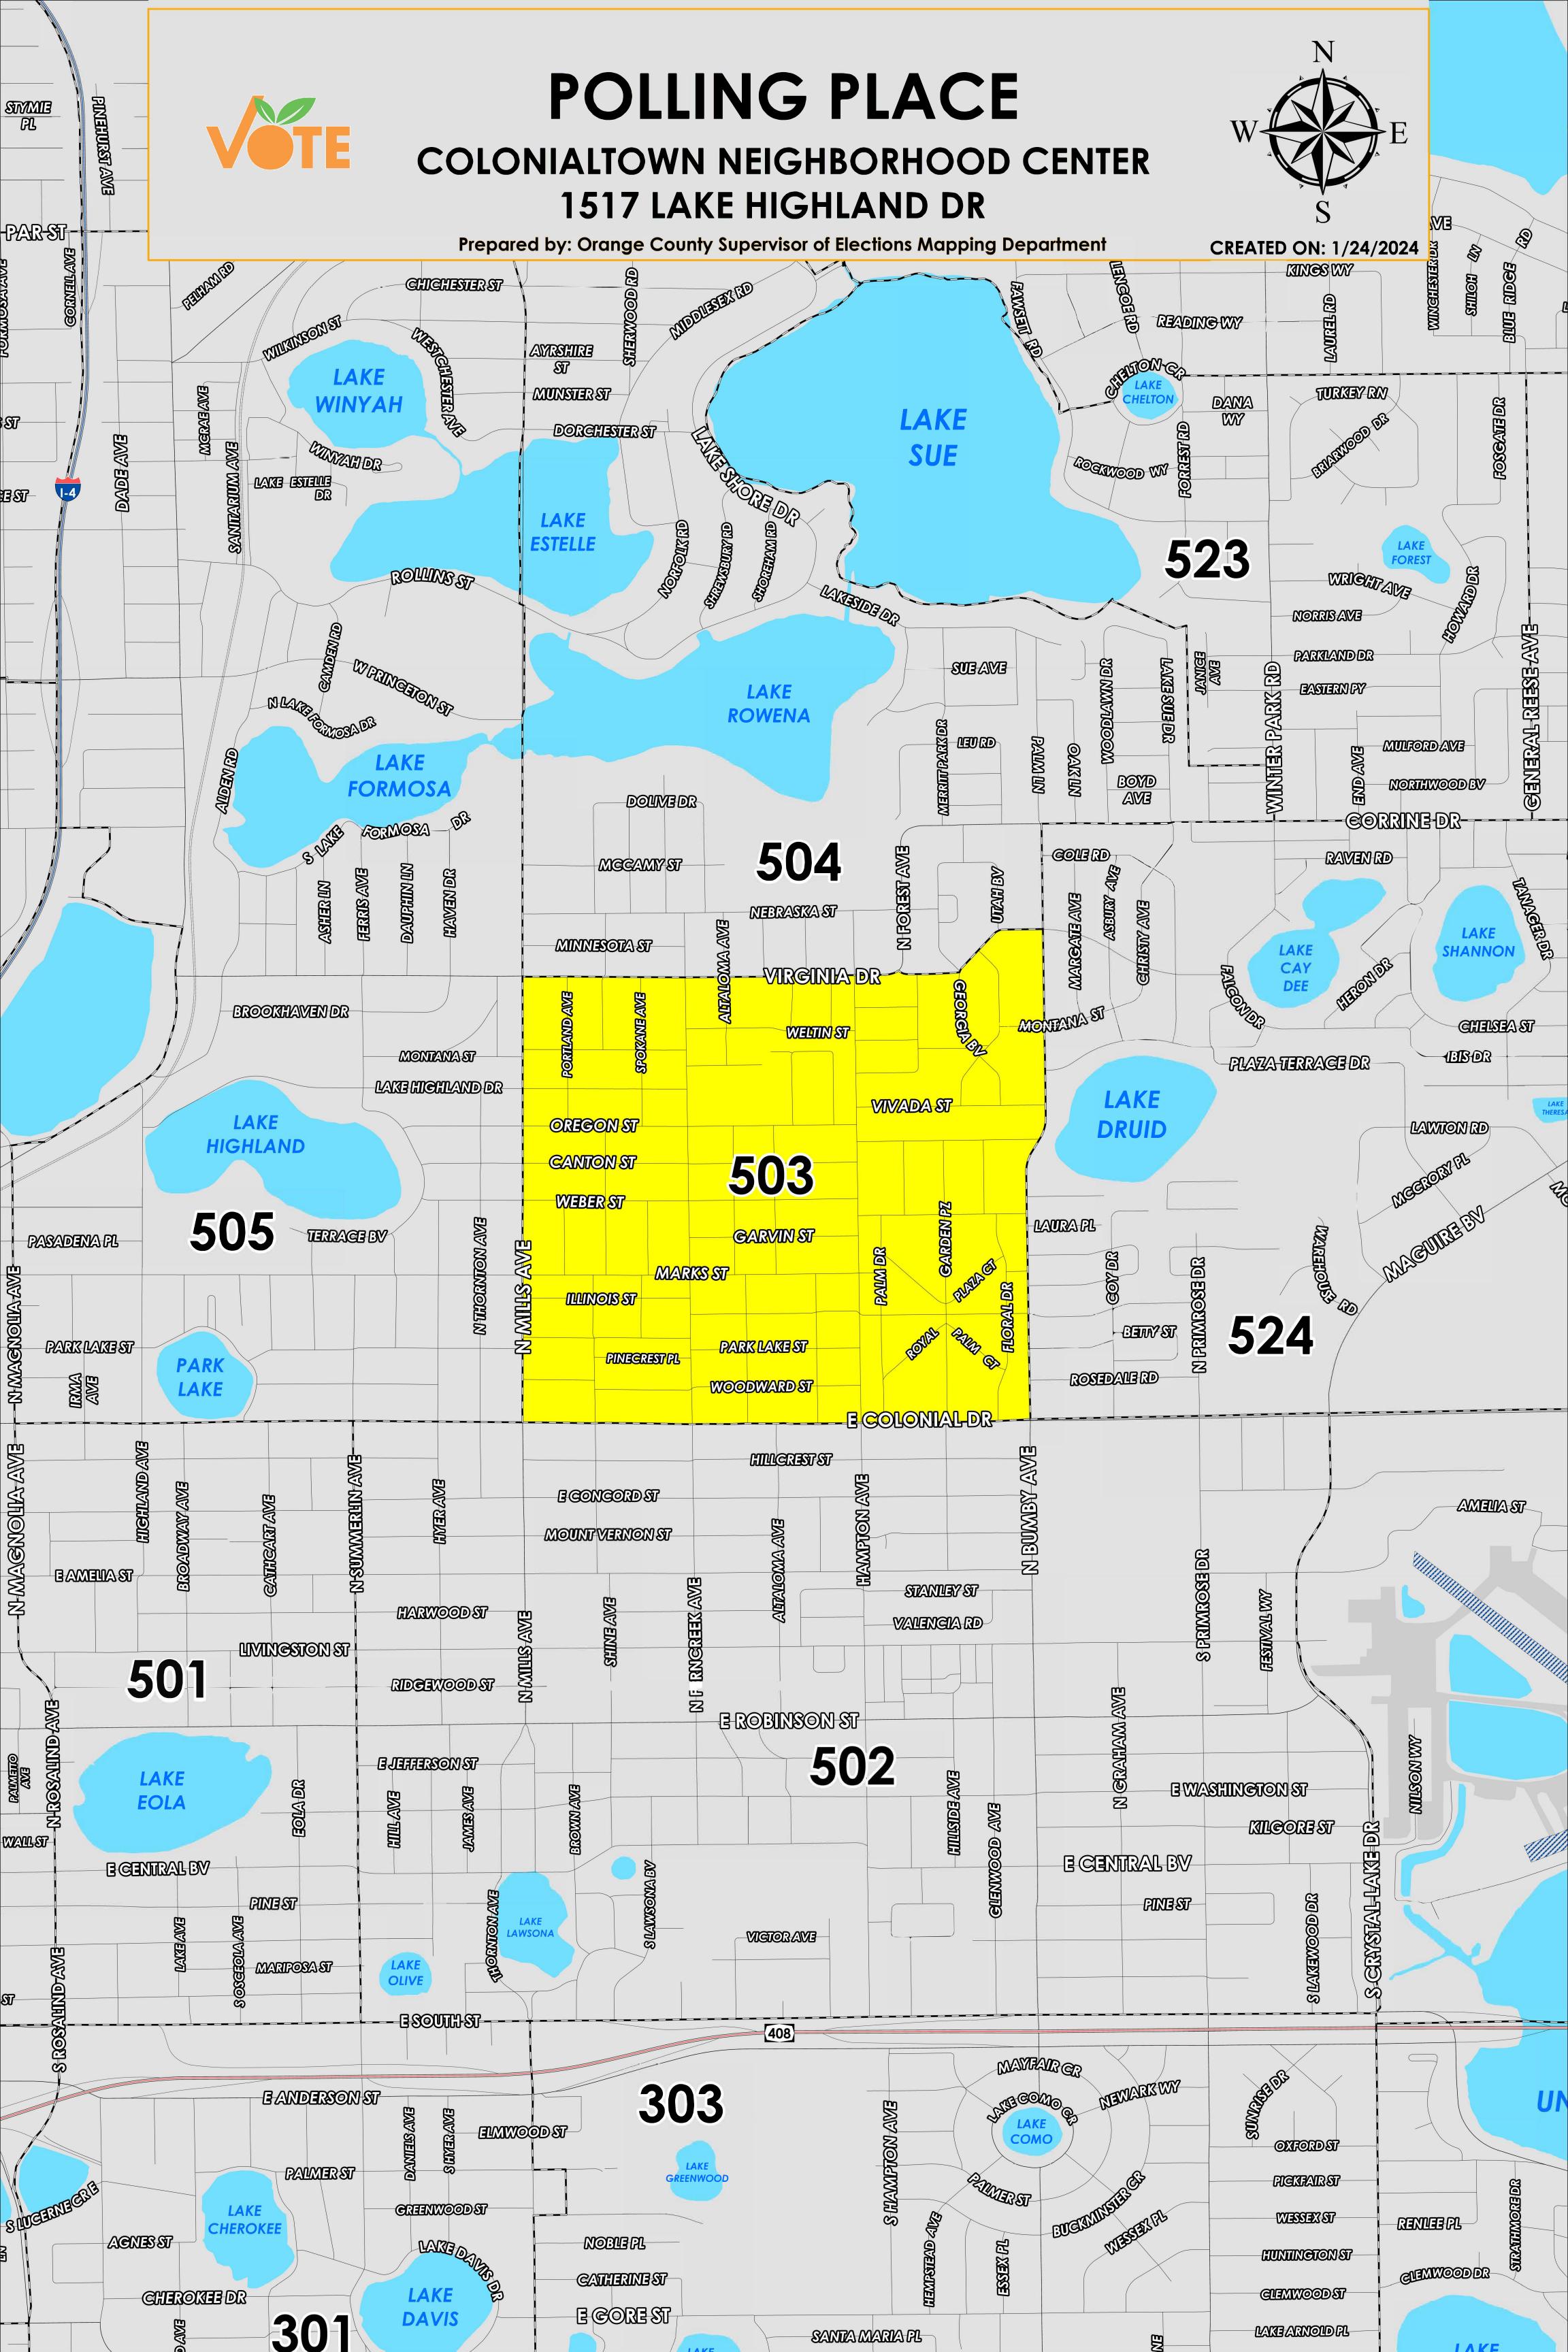

The Polling Place for Precinct 503 is Colonialtown Neighborhood Center at 1517 Lake Highland Drive.

Precinct 503 (2024) northern boundary follows Virginia Drive. The western boundary follows North Mills Avenue. The southern boundary follows East Colonial Drive. The eastern boundary follows North Bumby Avenue.

Precinct 503S is with district assignments of U.S. Congress 10, State Senate 17, State House 42, County Commission 5, and School Board 6.

For more detailed views of other county and municipal precincts, <u>visit the District and Precinct Maps</u> <u>page</u>. For more information about precinct boundaries, contact the <u>Orange County Supervisor of Elections office</u>

This map was produced by the Orange County Supervisor of Elections Mapping Department. Additional voter information can be found on our website.