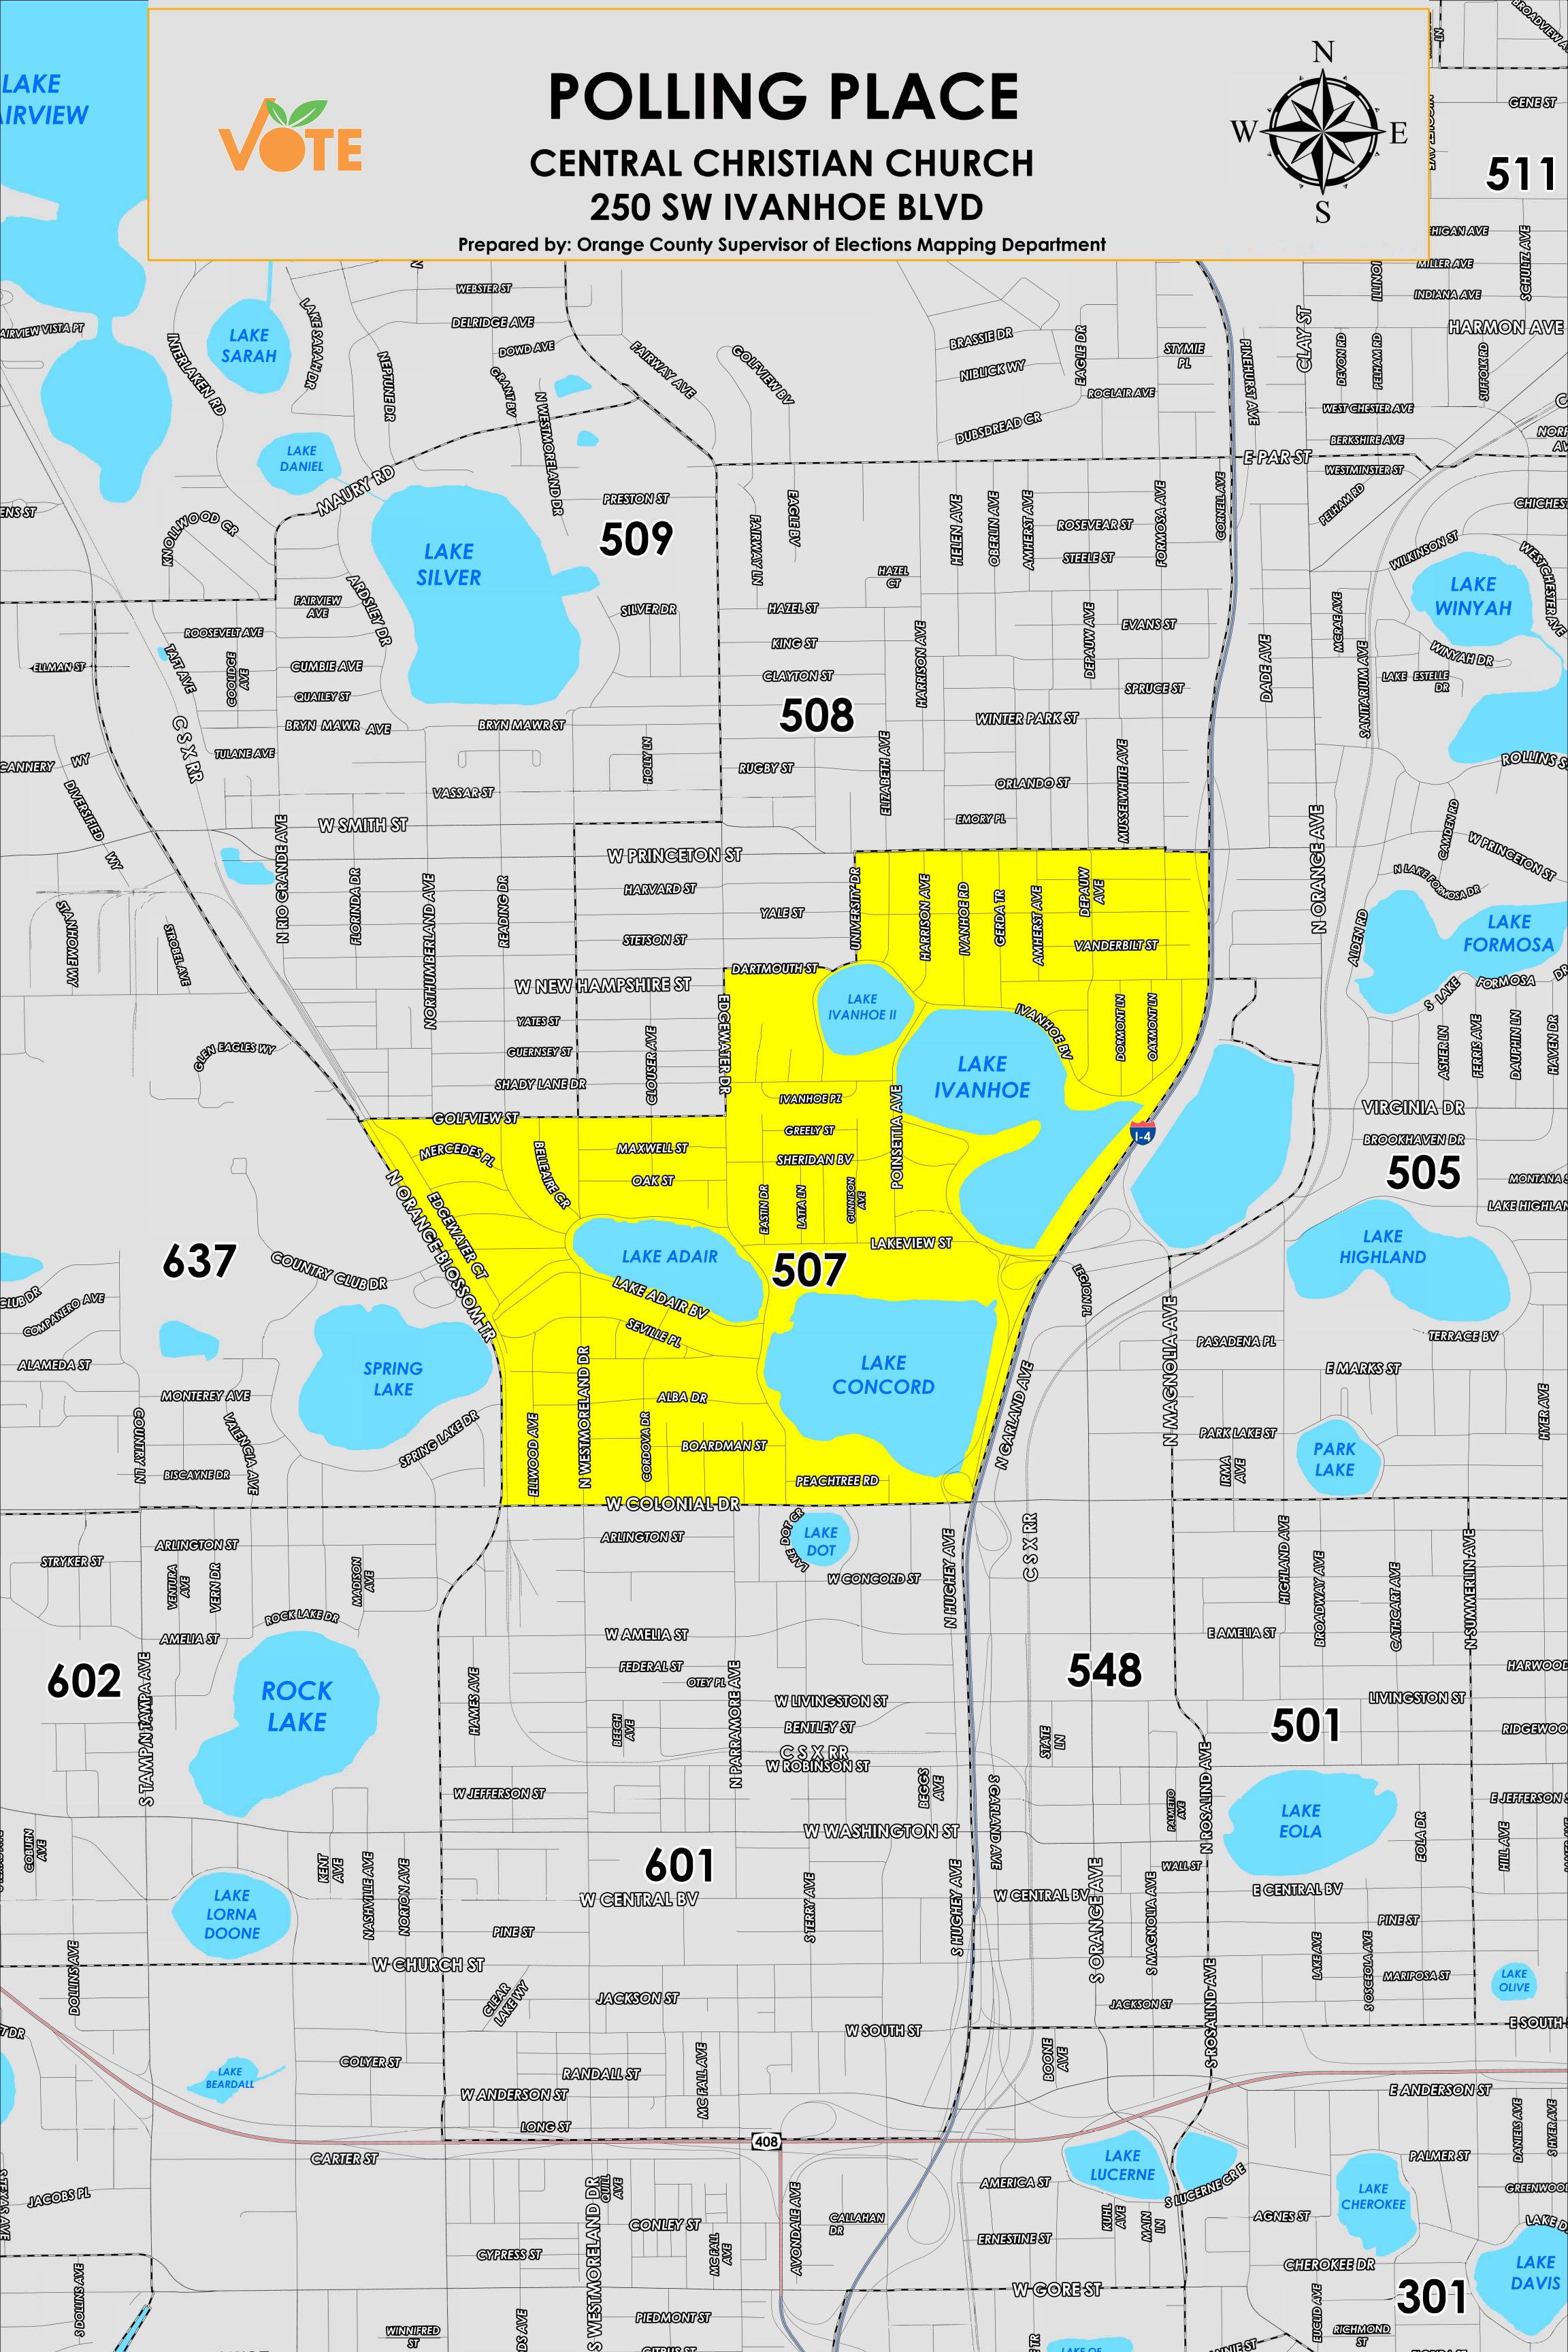

The Polling Place for Precinct 507 is Central Christian Church at 250 SW Ivanhoe Boulevard.

Precinct 507 (2024) northern boundary follows a road combination of East Princeton Street, Dartmouth Street and Golfview Street. The western boundary follows a road combination of University Drive, Edgewater Drive and alongside North Orange Blossom Trail. The southern boundary follows West Colonial Drive. The eastern boundary follows along Interstate 4.

This map was produced by the Orange County Supervisor of Elections Mapping Department. Additional voter information can be found <u>on our website</u>.