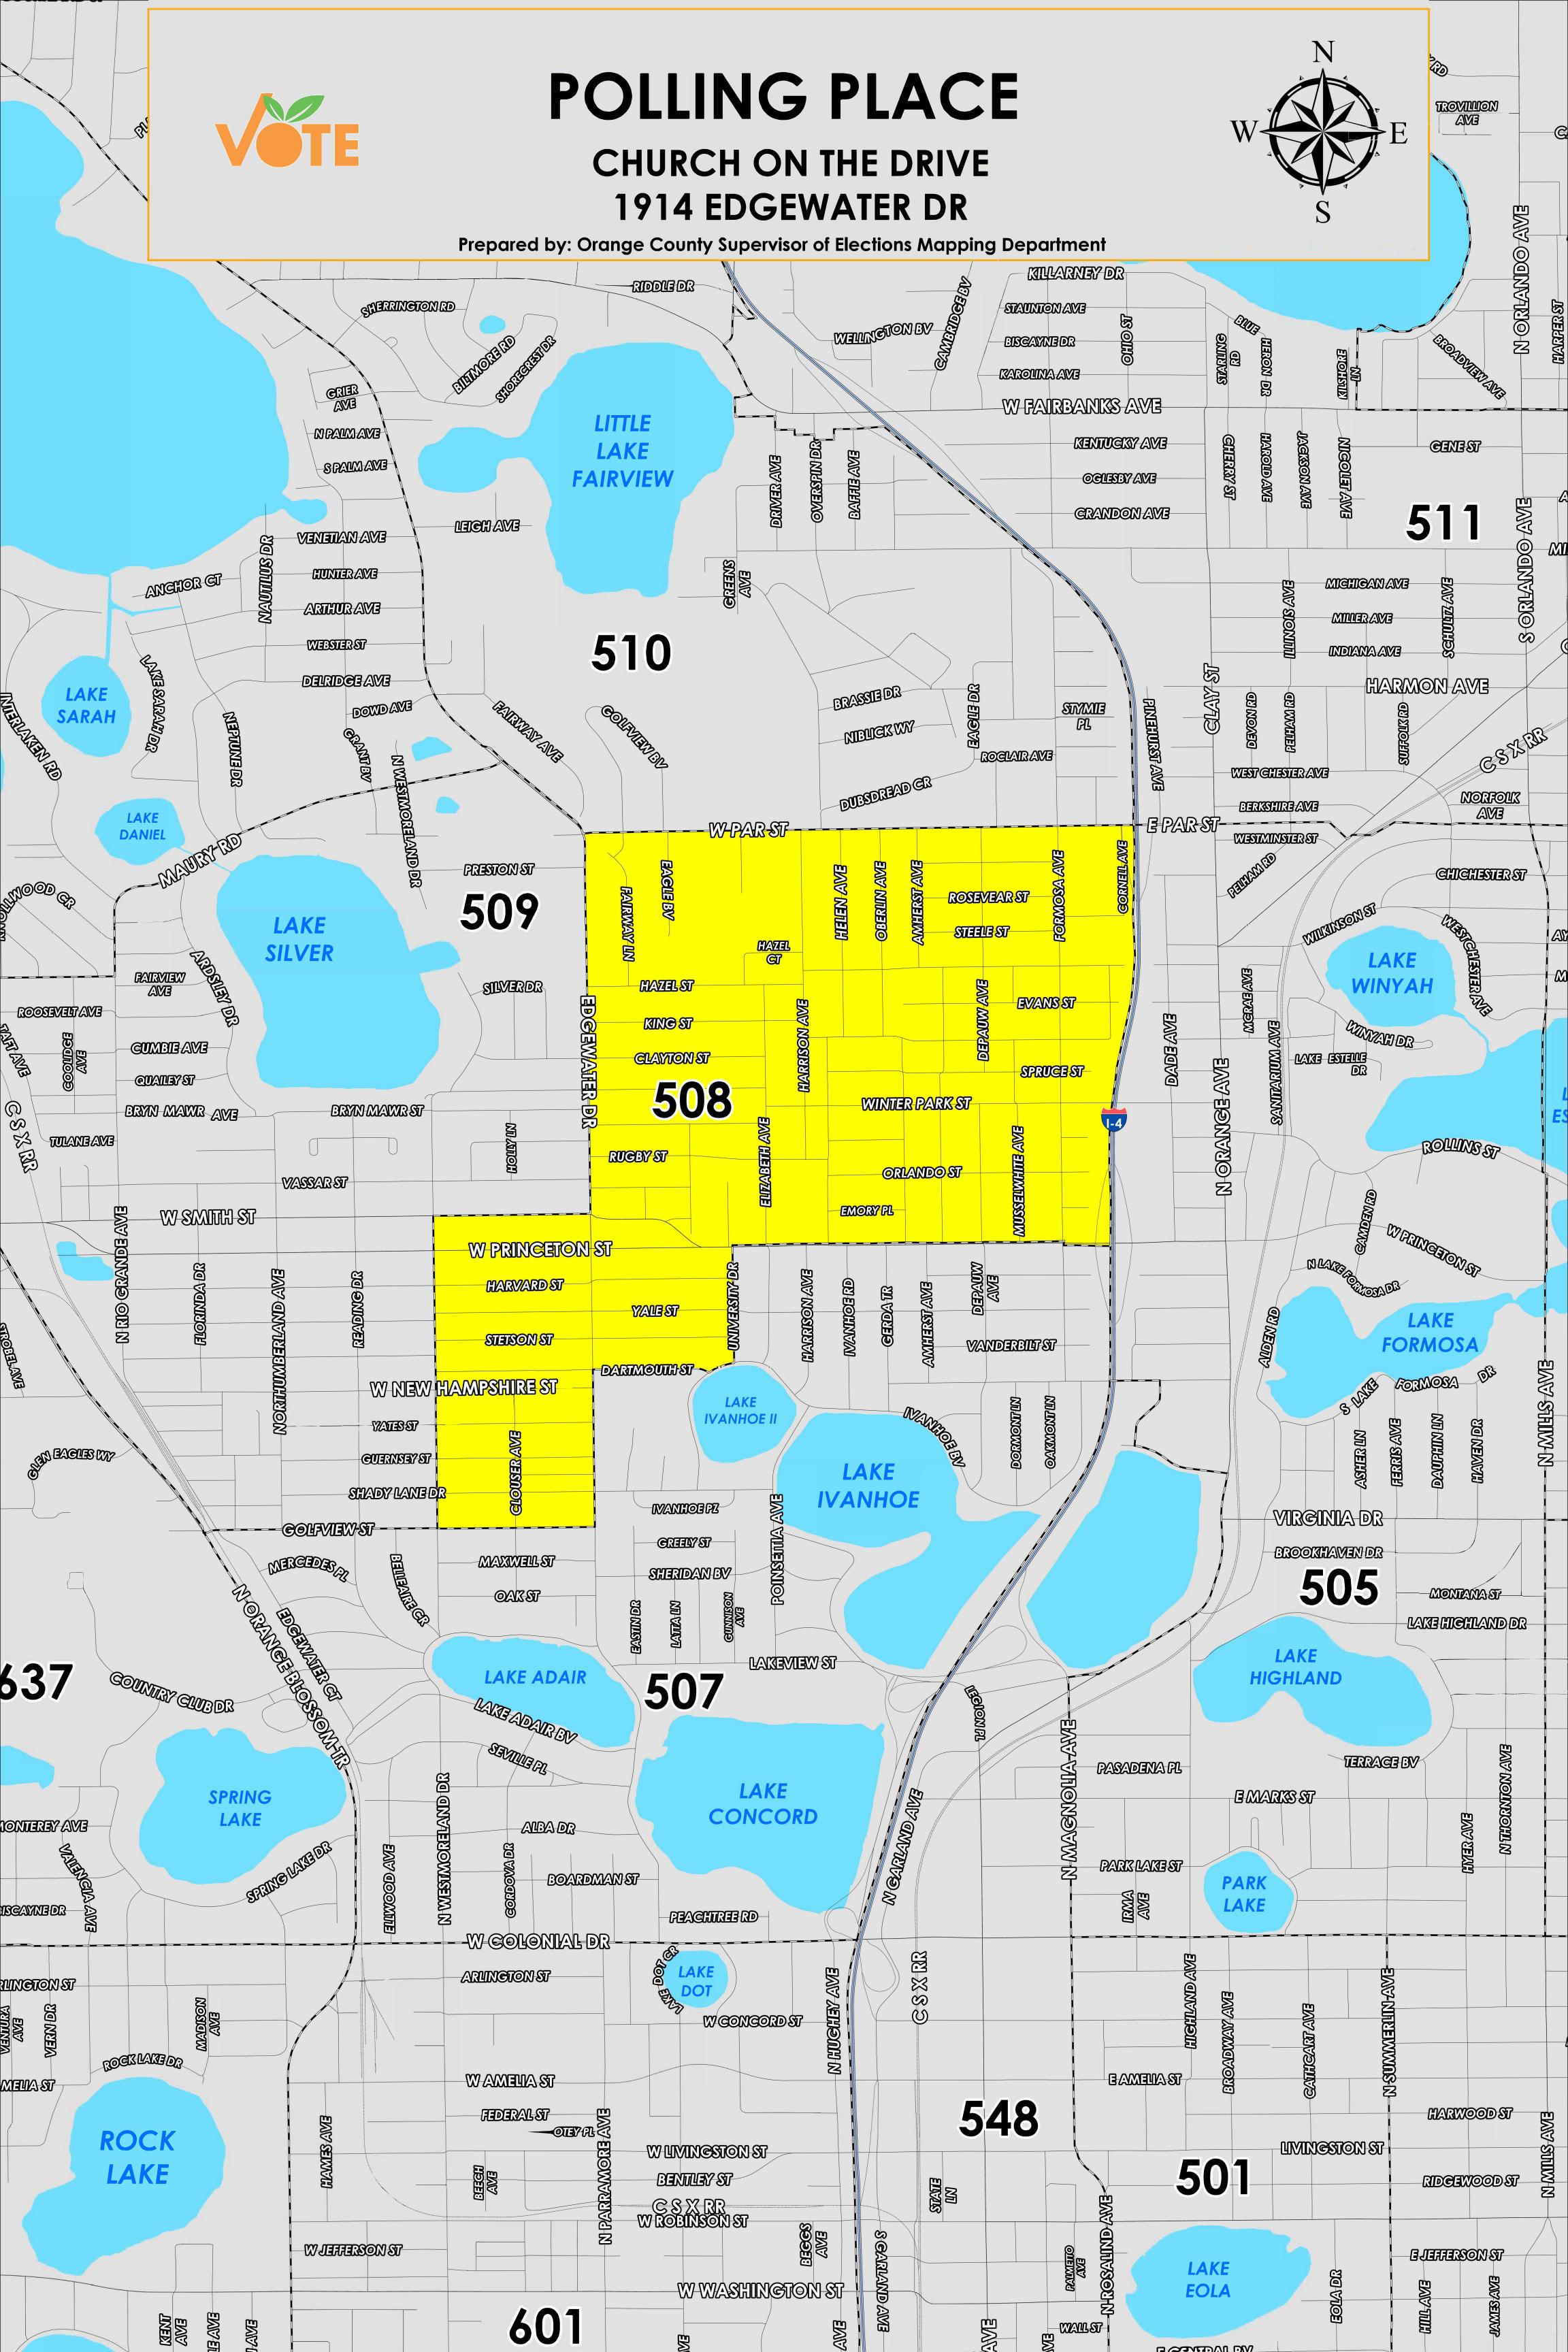

The Polling Place for Precinct 508 is Church on the Drive at 1914 Edgewater Drive.

Precinct 508 (2024) northern boundary follows Par Street and extends to West Smith Street. The western boundary follows Edgewater Drive and extends to North Westmoreland Drive. The southern boundary follows a road combination of Golfview Street, Dartmouth Street and East Princeton Street. The eastern boundary follows a road combination of Edgewater Drive, University Drive and along Interstate 4.

Precinct 508S is with district assignments of U.S. Congress 10, State Senate 15, State House 40, County Commission 5, and School Board 6.

For more detailed views of other county and municipal precincts, <u>visit the District and Precinct Maps</u> <u>page</u>. For more information about precinct boundaries, contact the <u>Orange County Supervisor of</u> <u>Elections office</u>

This map was produced by the Orange County Supervisor of Elections Mapping Department. Additional voter information can be found <u>on our website</u>.