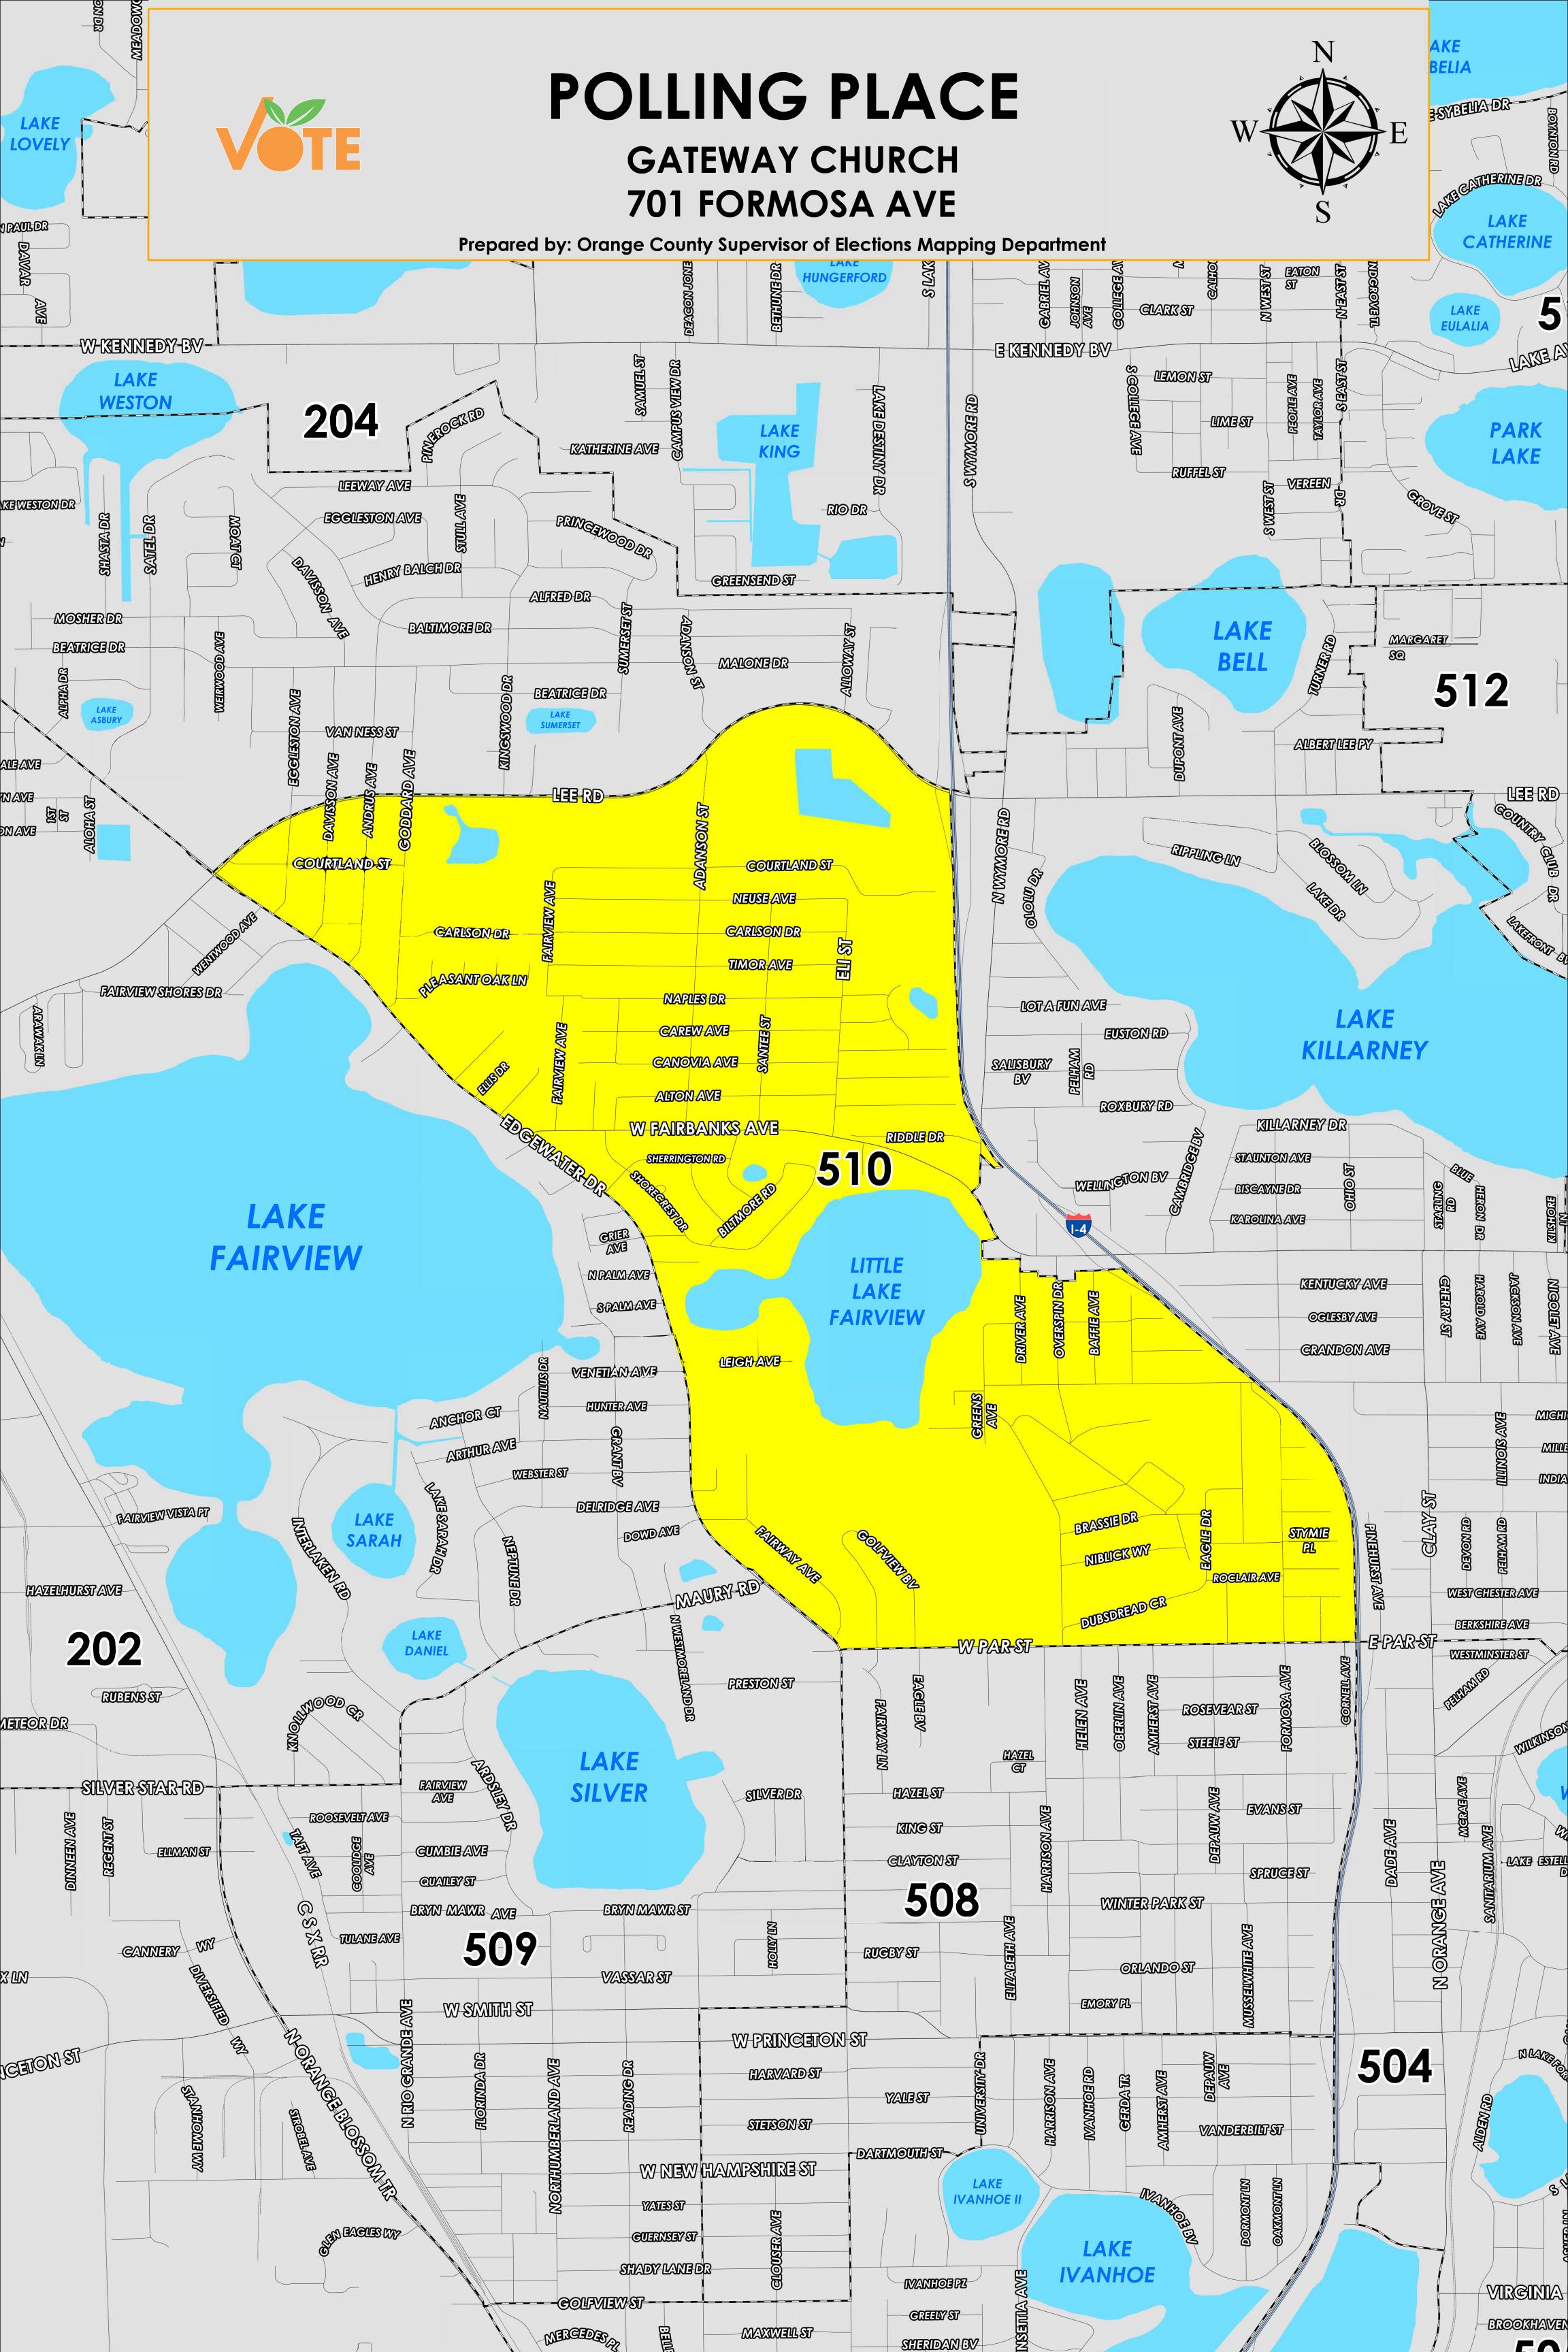

The Polling Place for Precinct 510 is Gateway Church at 701 Formosa Avenue.

Precinct 510 (2024) northern boundary follows Lee Road. The western boundary follows Edgewater Drive. The southern boundary follows West Par Street. The eastern boundary follows a combination of Interstate 4, a section parallel east of Little Lake Fairview, then continues following Interstate 4.

Precinct 510 contains sub precincts of:

510A is with district assignments of U.S. Congress 10, State Senate 15, State House 42, County Commission 5, and School Board 6.

510B is with district assignments of U.S. Congress 10, State Senate 15, State House 40, County Commission 5, and School Board 6.