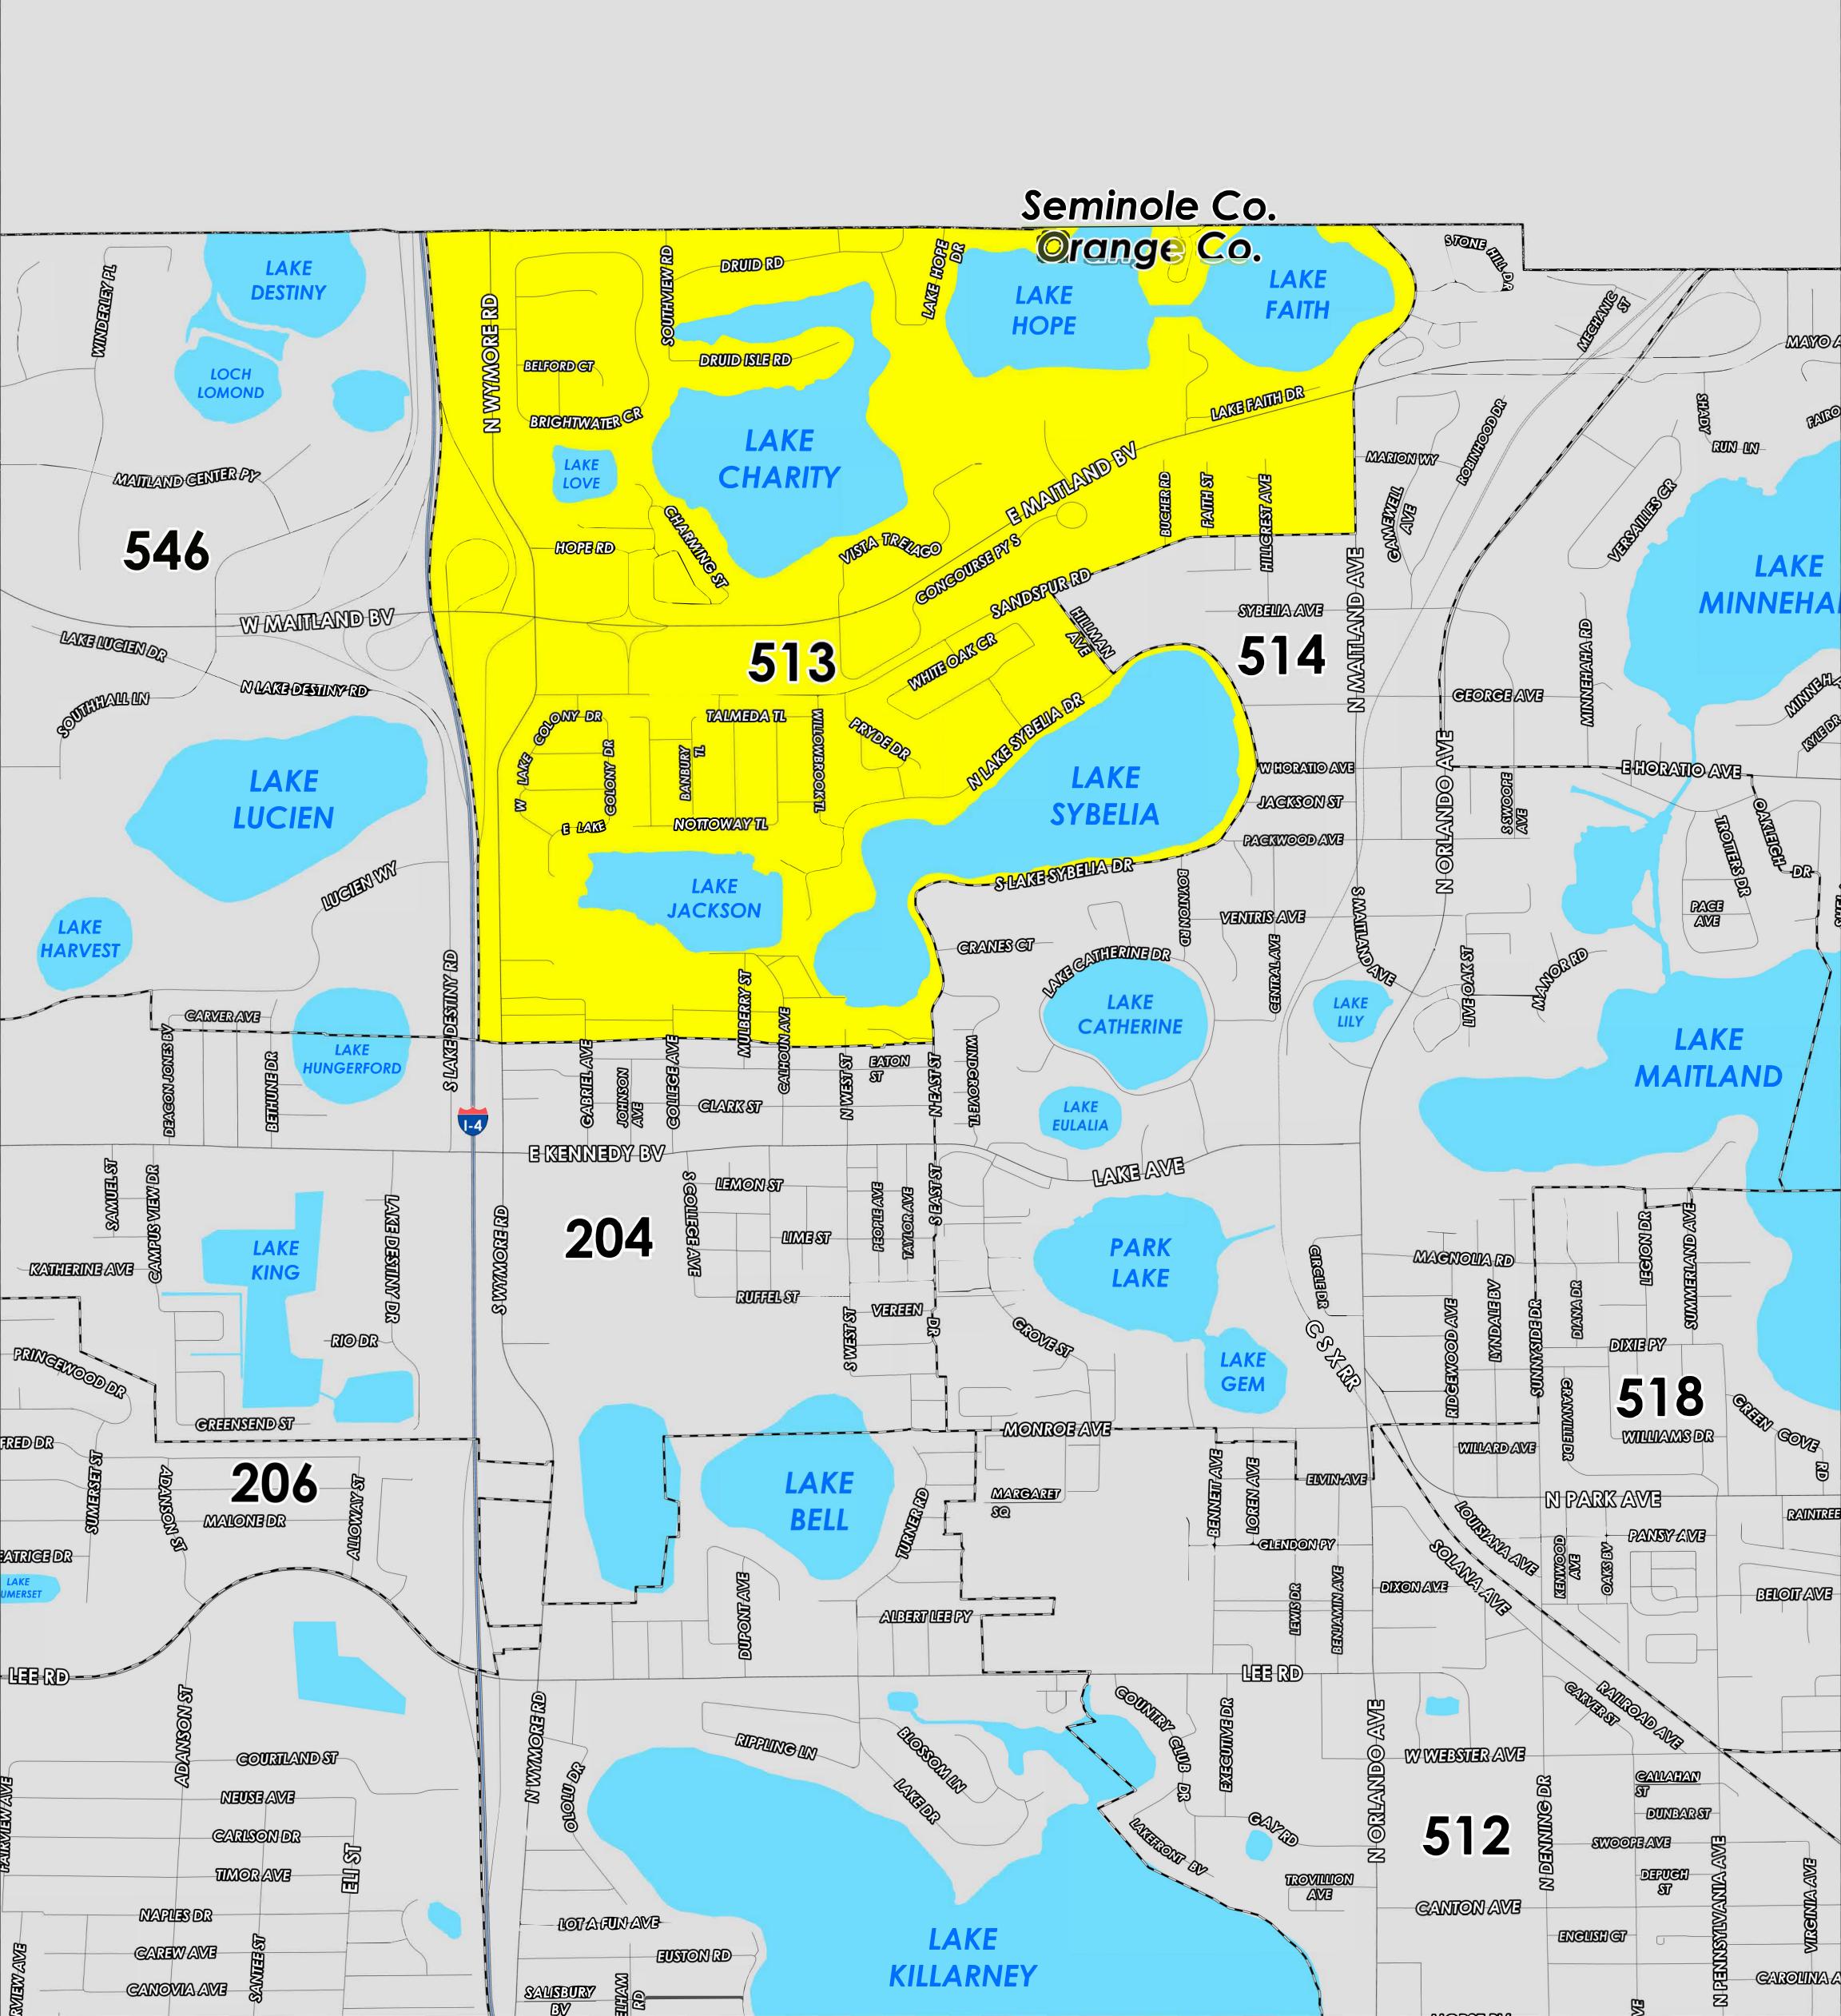

Precinct 513 (2024) northern boundary follows Oranole Road along the Seminole/Orange County border. The western boundary follows alongside Interstate 4. The southern boundary follows a combination along Eaton Street, Fords Avenue, South Lake Sybelia Drive and extends to Sandspur Road. The eastern boundary follows a combination of South Lake Sybelia Drive, North Lake Sybelia Drive, Hillman Avenue and extends to North Maitland Avenue.

Precinct 513S is with district assignments of U.S. Congress 10, State Senate 10, State House 42, County Commission 5, and School Board 6.

For more detailed views of other county and municipal precincts, <u>visit the District and Precinct Maps</u> <u>page</u>. For more information about precinct boundaries, contact the <u>Orange County Supervisor of Elections office</u>