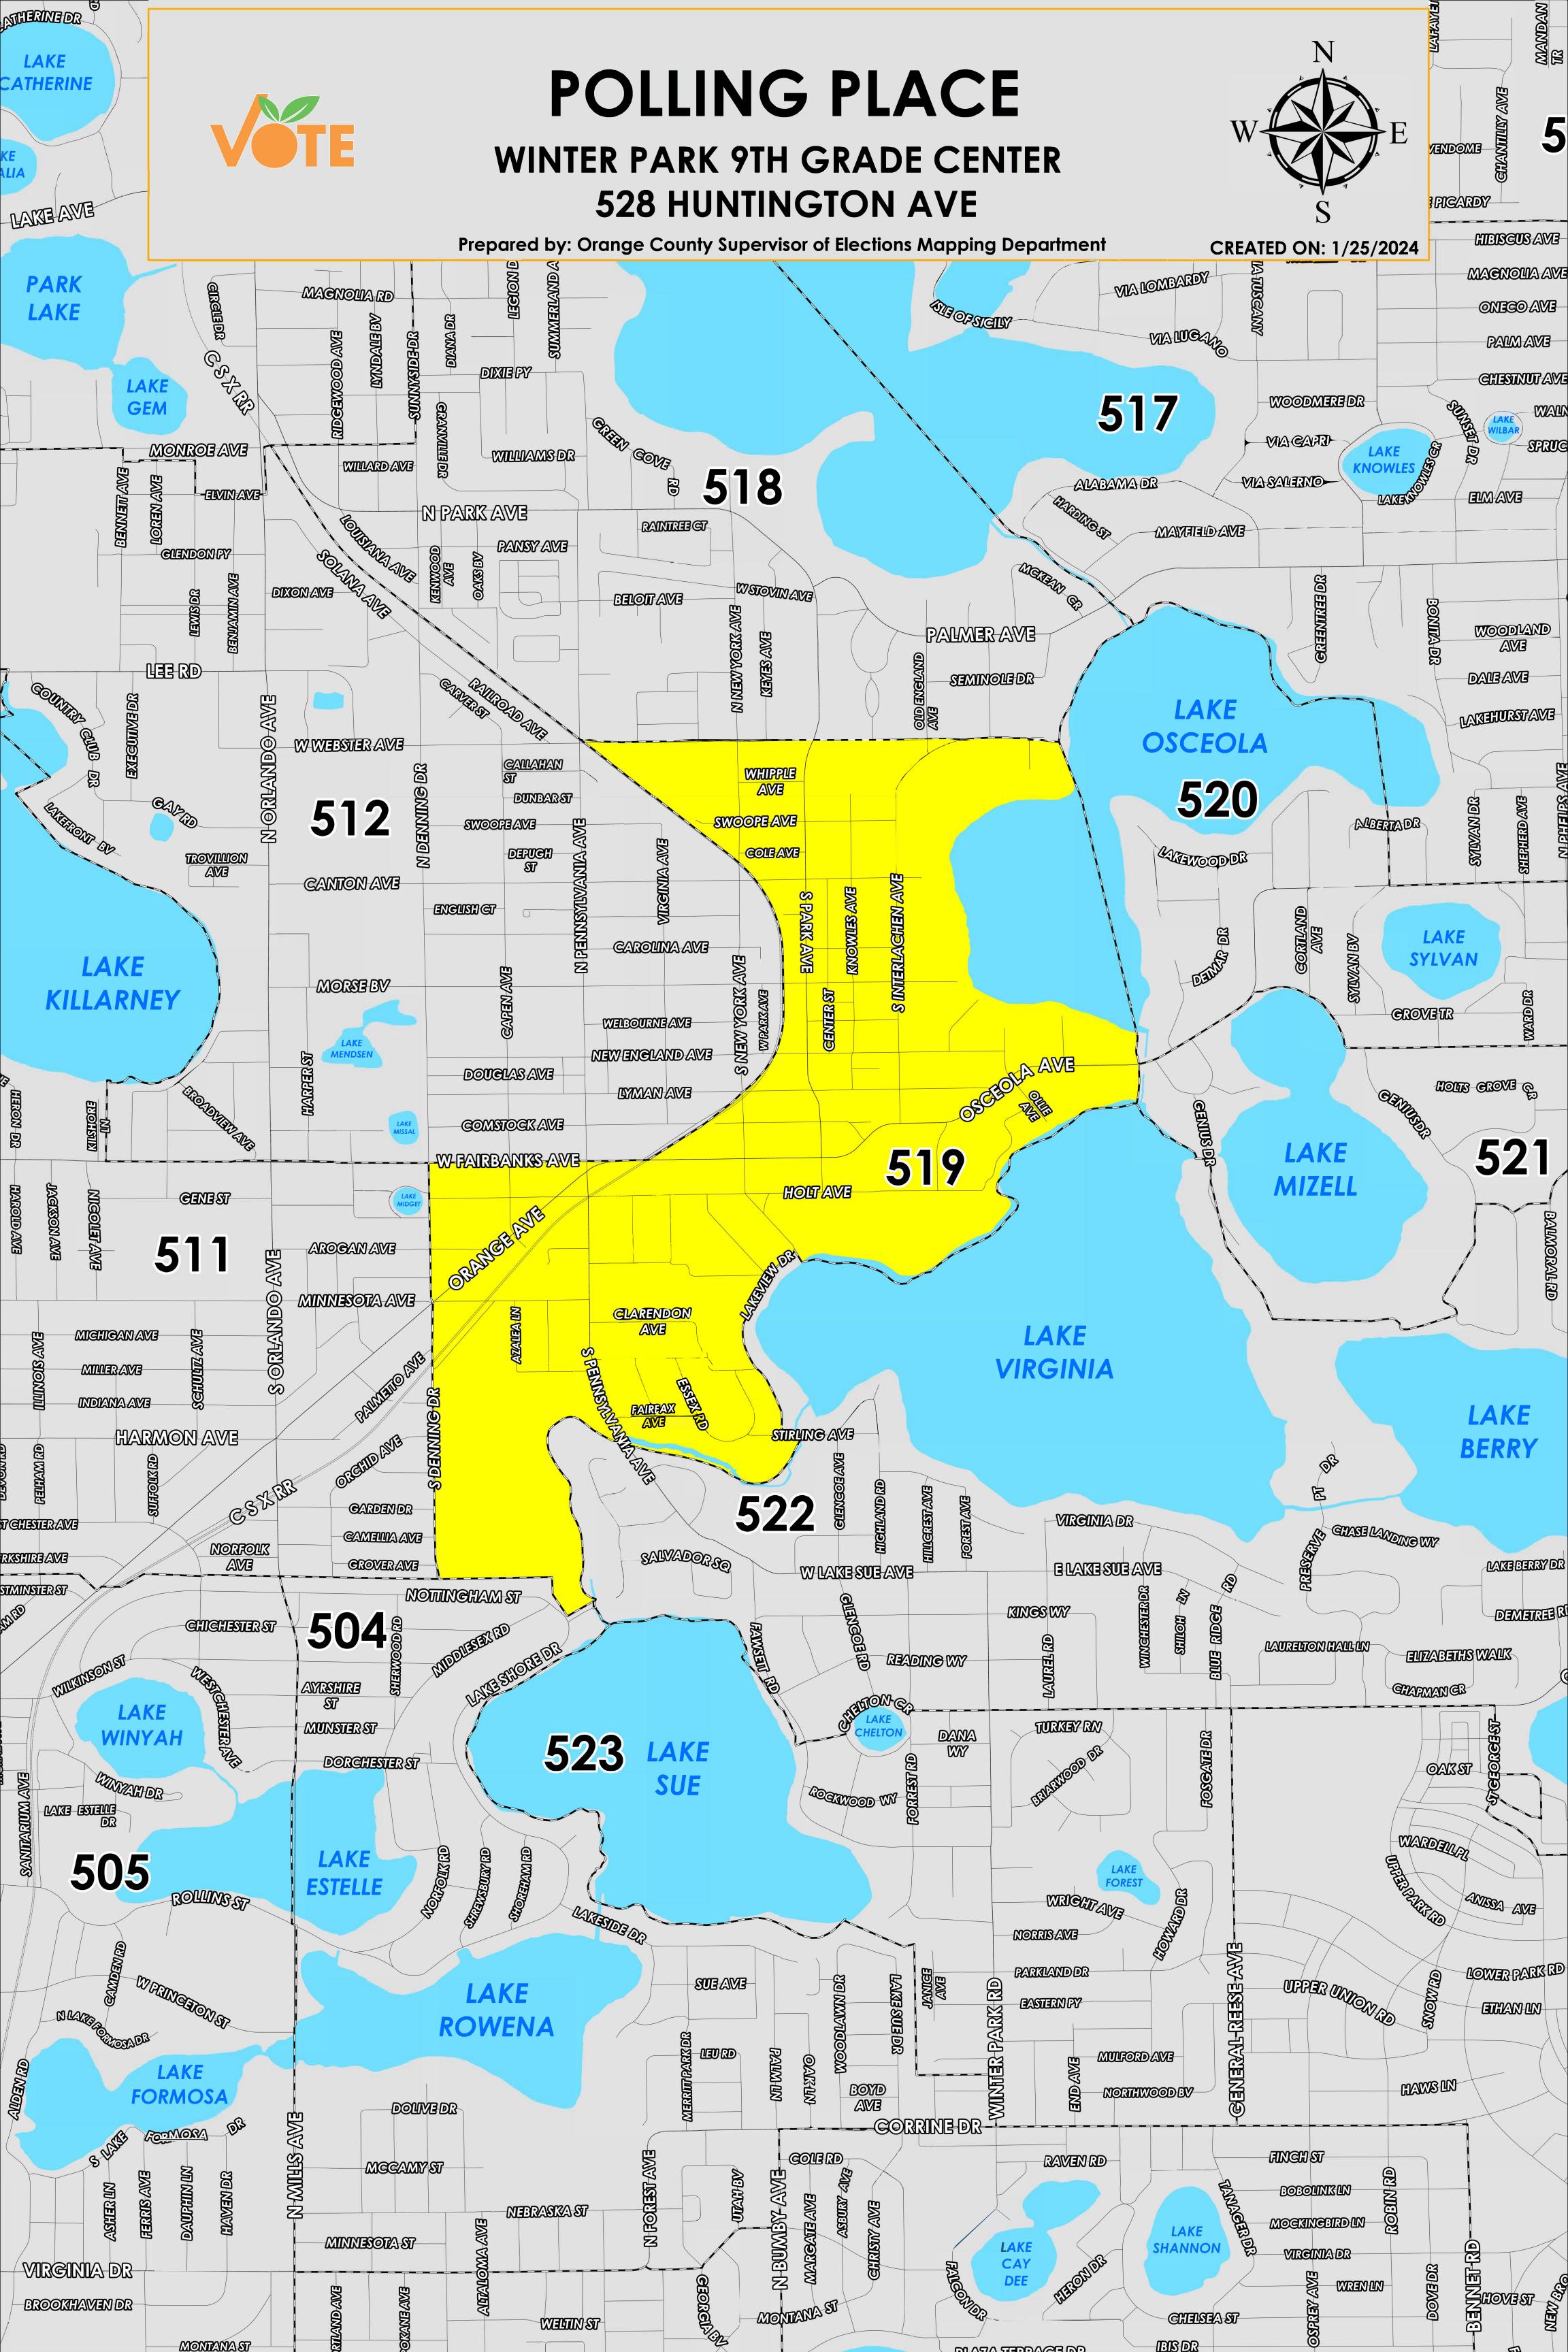

The Polling Place for Precinct 519 is Winter Park 9<sup>th</sup> Grade Center at 528 Huntington Avenue.

Precinct 519 (2024) northern boundary follows a combination of Webster Avenue and continues to West Fairbanks Avenue. The western boundary follows a combination east of North Virginia Avenue and West Park Avenue and continues to South Denning Drive. Avenue. The southern boundary follows a combination parallel north of Nottingham Street and Bonnie Burn Circle then continues along the northwestern shoreline of Lake Virginia. The eastern boundary follows a combination parallel west of Barcelona Way, Lakeview Drive and continues through the western section of Lake Osceola.

Precinct 519S is with district assignments of U.S. Congress 10, State Senate 10, State House 42, County Commission 5, and School Board 6.

For more detailed views of other county and municipal precincts, <u>visit the District and Precinct Maps</u> <u>page</u>. For more information about precinct boundaries, contact the <u>Orange County Supervisor of</u> <u>Elections office</u>

This map was produced by the Orange County Supervisor of Elections Mapping Department. Additional voter information can be found <u>on our website</u>.