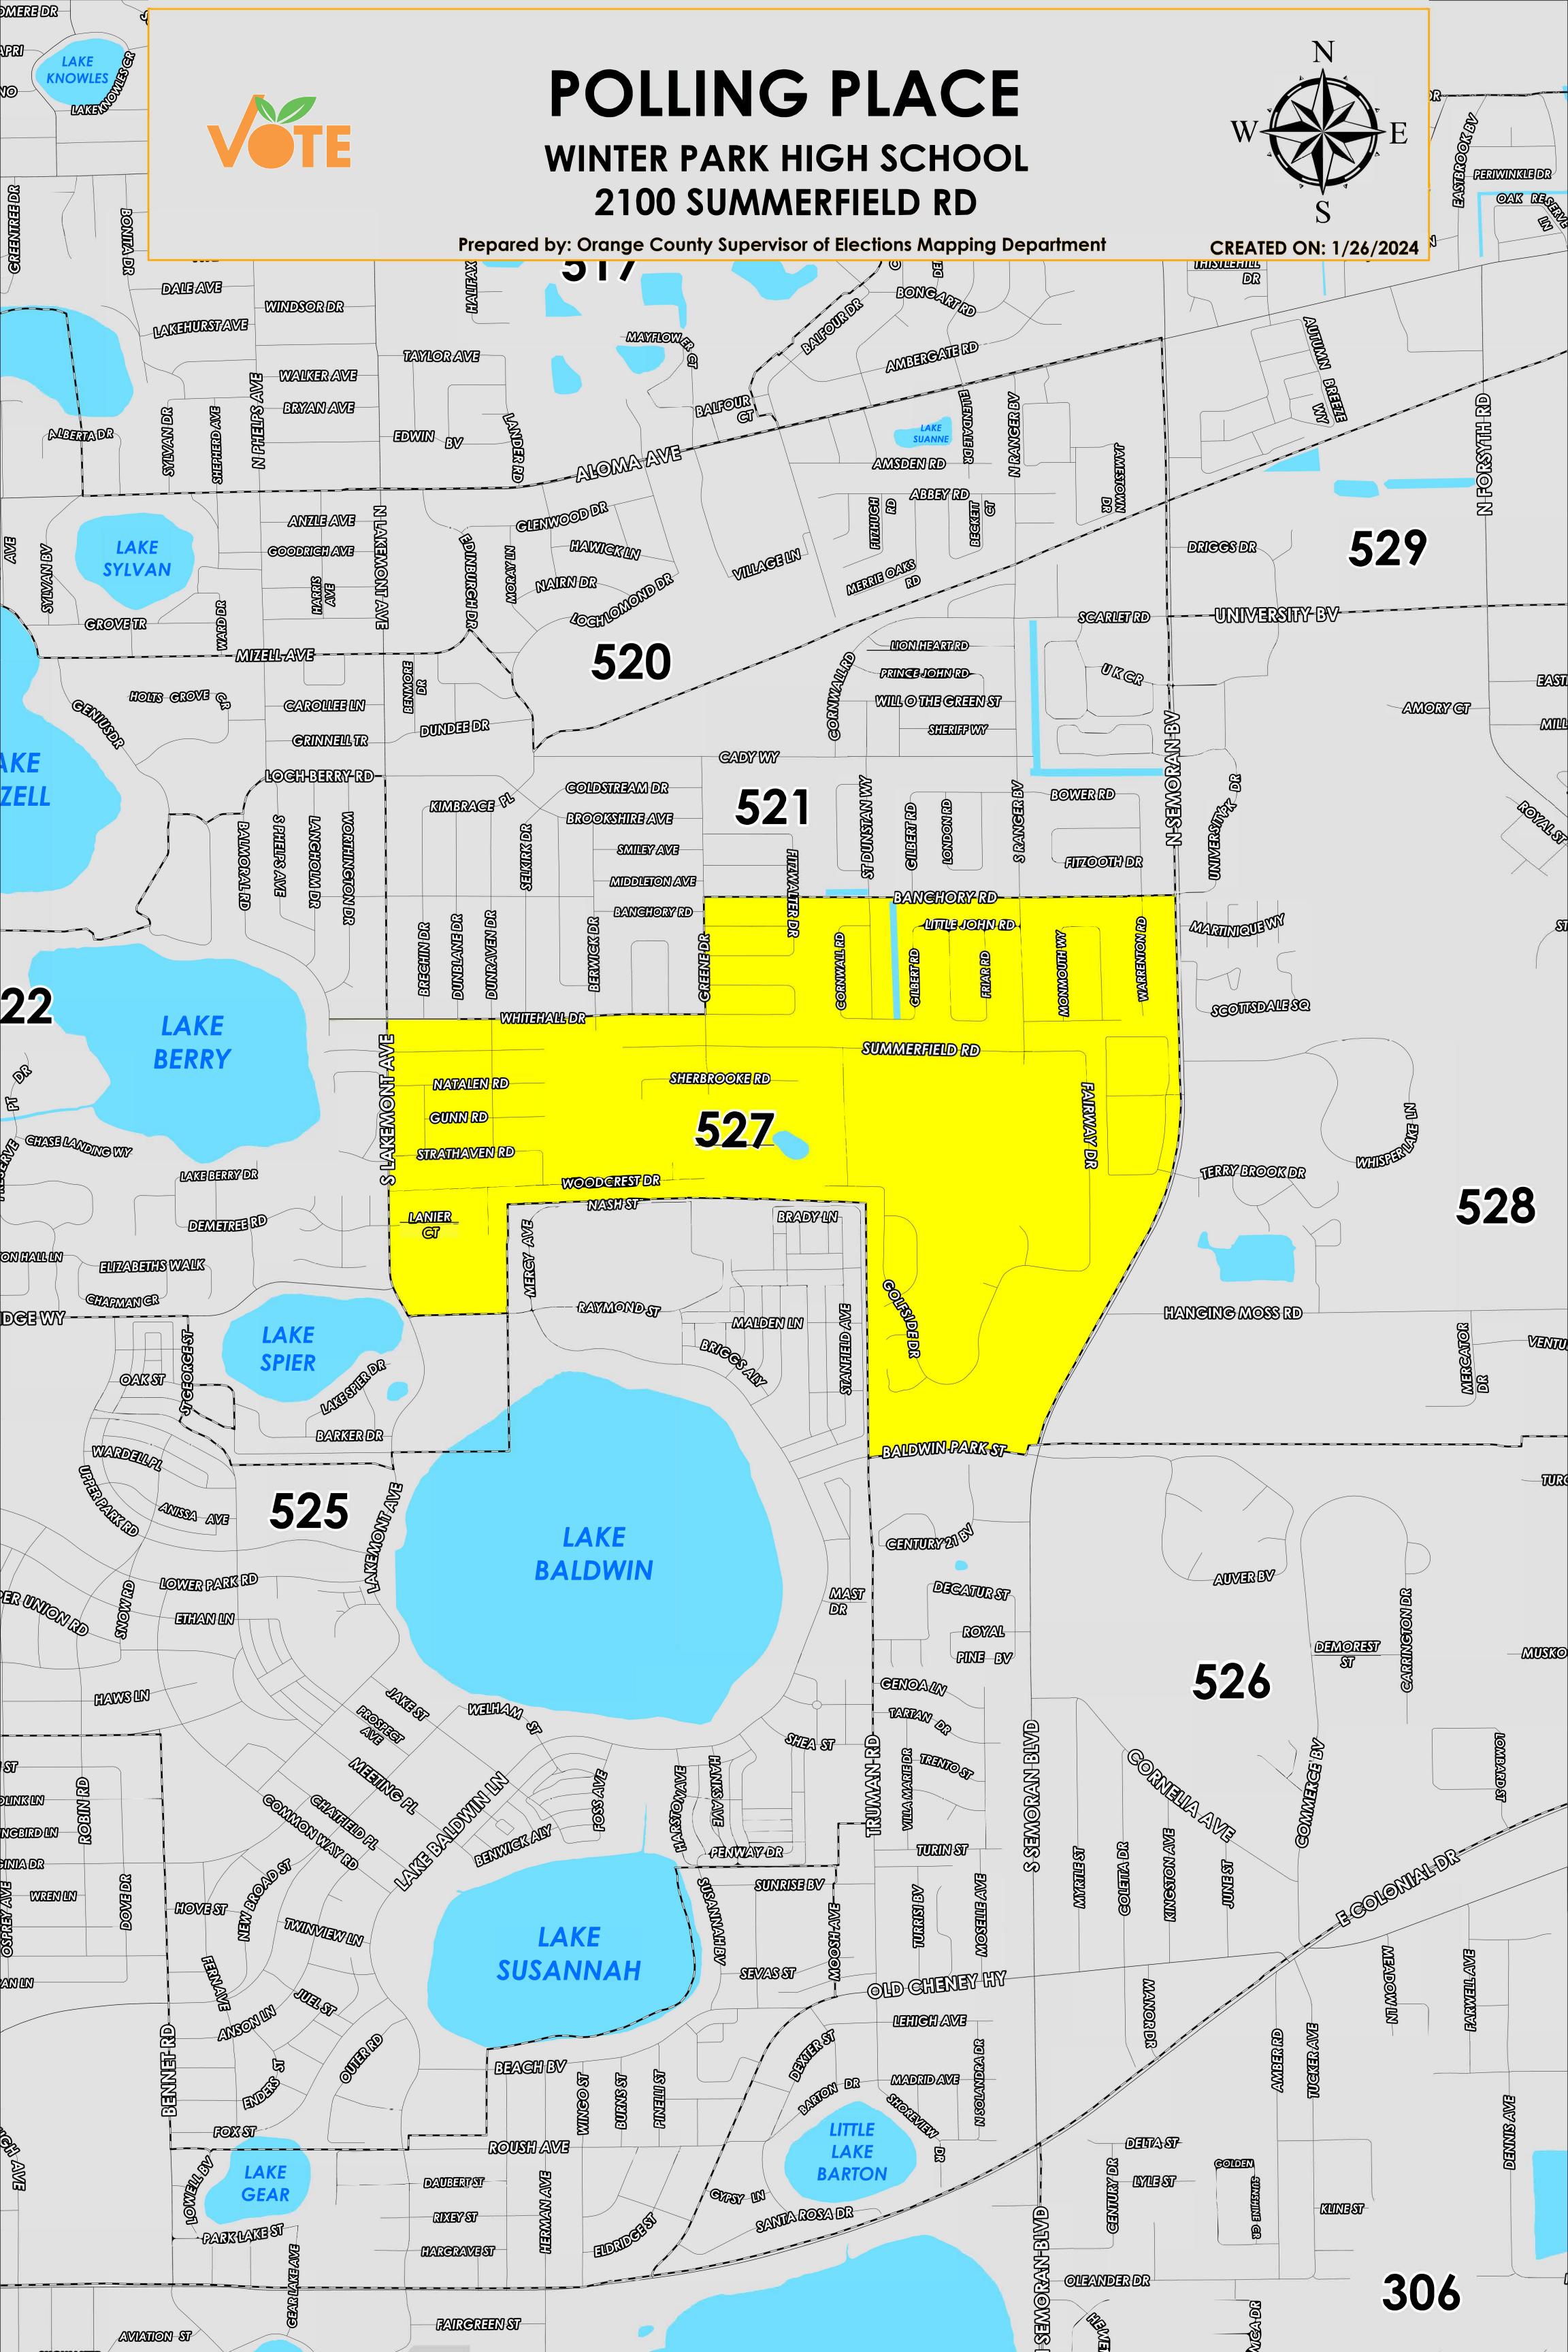

The Polling Place for Precinct 527 is Winter Park High School at 2100 Summerfield Road.

Precinct 527 (2024) northern boundary follows Banchory Road and extends to Whitehall Drive. The western boundary follows a combination of Greene Drive, South Lakemont Avenue and extends parallel west of Golfside Drive. The southern boundary follows a combination of Glenridge Way, alongside Nash Street and Baldwin Park Street. The eastern boundary follows a combination parallel west of Mercy Avenue and continues along South Semoran Boulevard.

Precinct 527 contains sub precincts of:

527A is with district assignments of U.S. Congress 10, State Senate 10, State House 42, County Commission 5, and School Board 6.

527B is with district assignments of U.S. Congress 10, State Senate 10, State House 37, County Commission 5, and School Board 6.