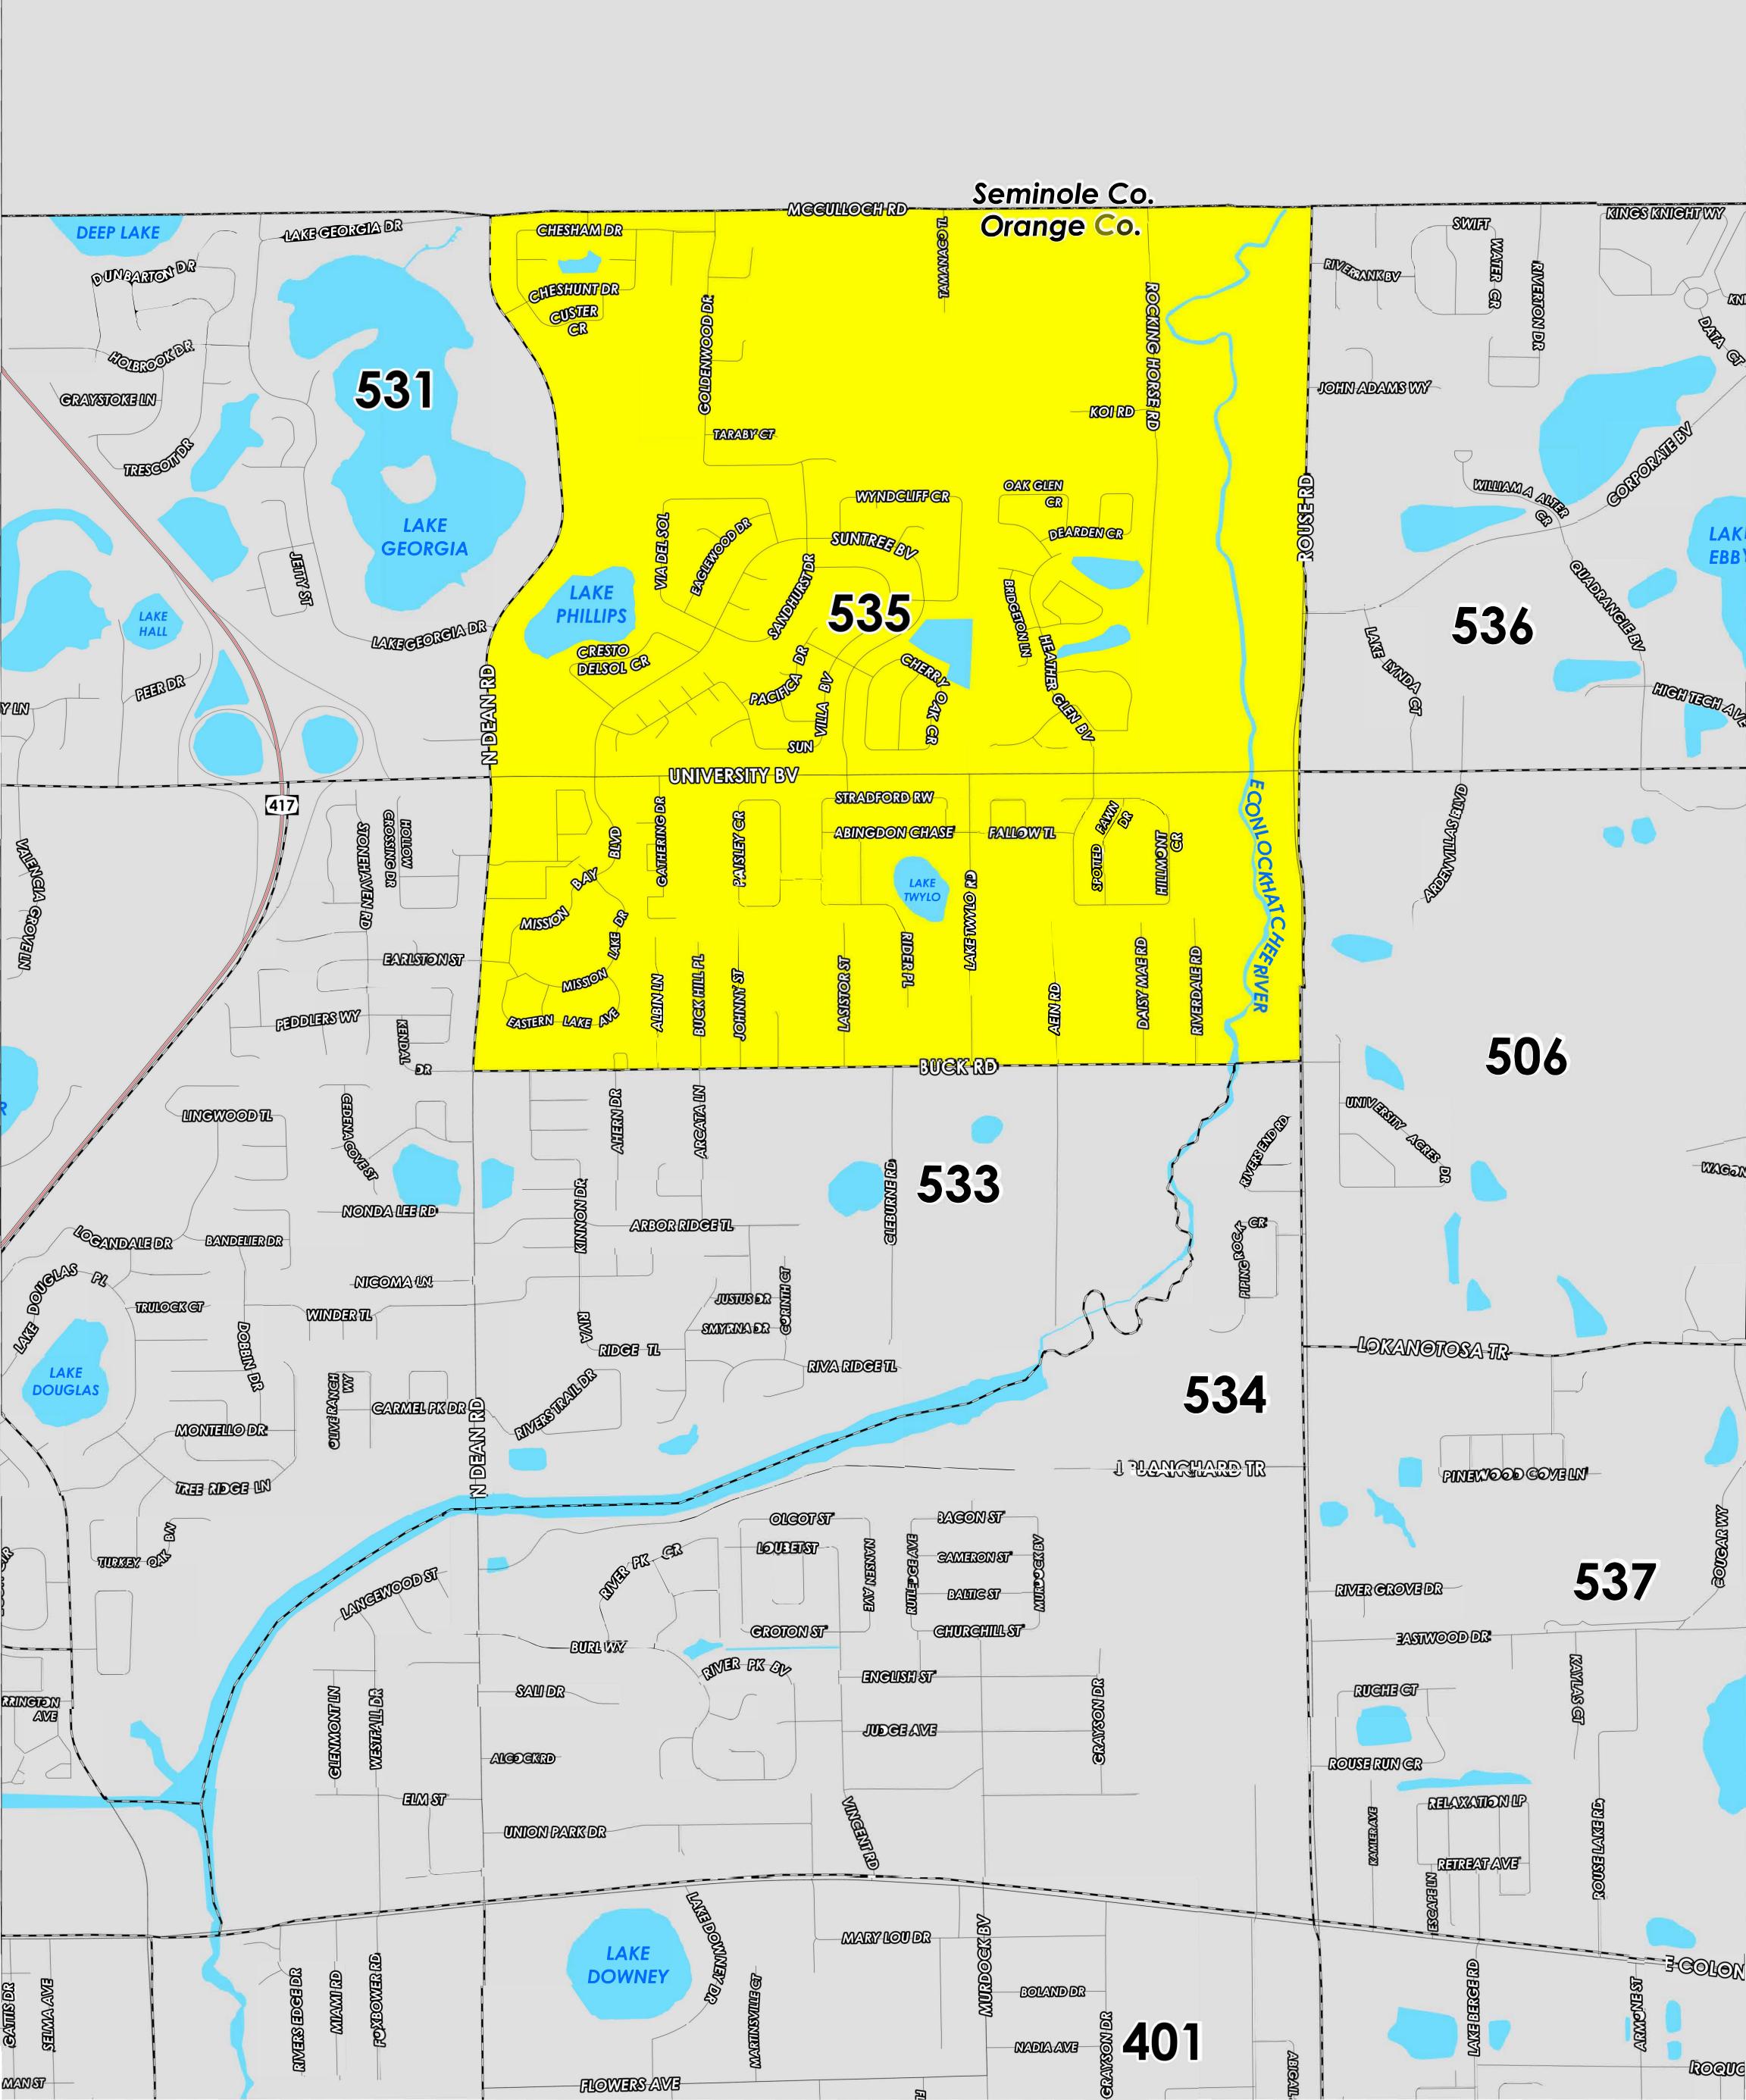

## POLLING PLACE

## ST MATTHEWS EPISCOPAL CHURCH 5873 N DEAN RD

Prepared by: Orange County Supervisor of Elections Mapping Department

The Polling Place for Precinct 535 is St. Matthews Episcopal Church at 5873 N Dean Road.

Precinct 535 (2024) northern boundary follows the Seminole/Orange County border. The western boundary follows Dean Road. The southern boundary follows Buck Road. The eastern boundary follows along Rouse Road.

Precinct 535S is with district assignments of U.S. Congress 10, State Senate 17, State House 37, County Commission 5, and School Board 1.

For more detailed views of other county and municipal precincts, <u>visit the District and Precinct Maps</u> <u>page</u>. For more information about precinct boundaries, contact the <u>Orange County Supervisor of Elections office</u>