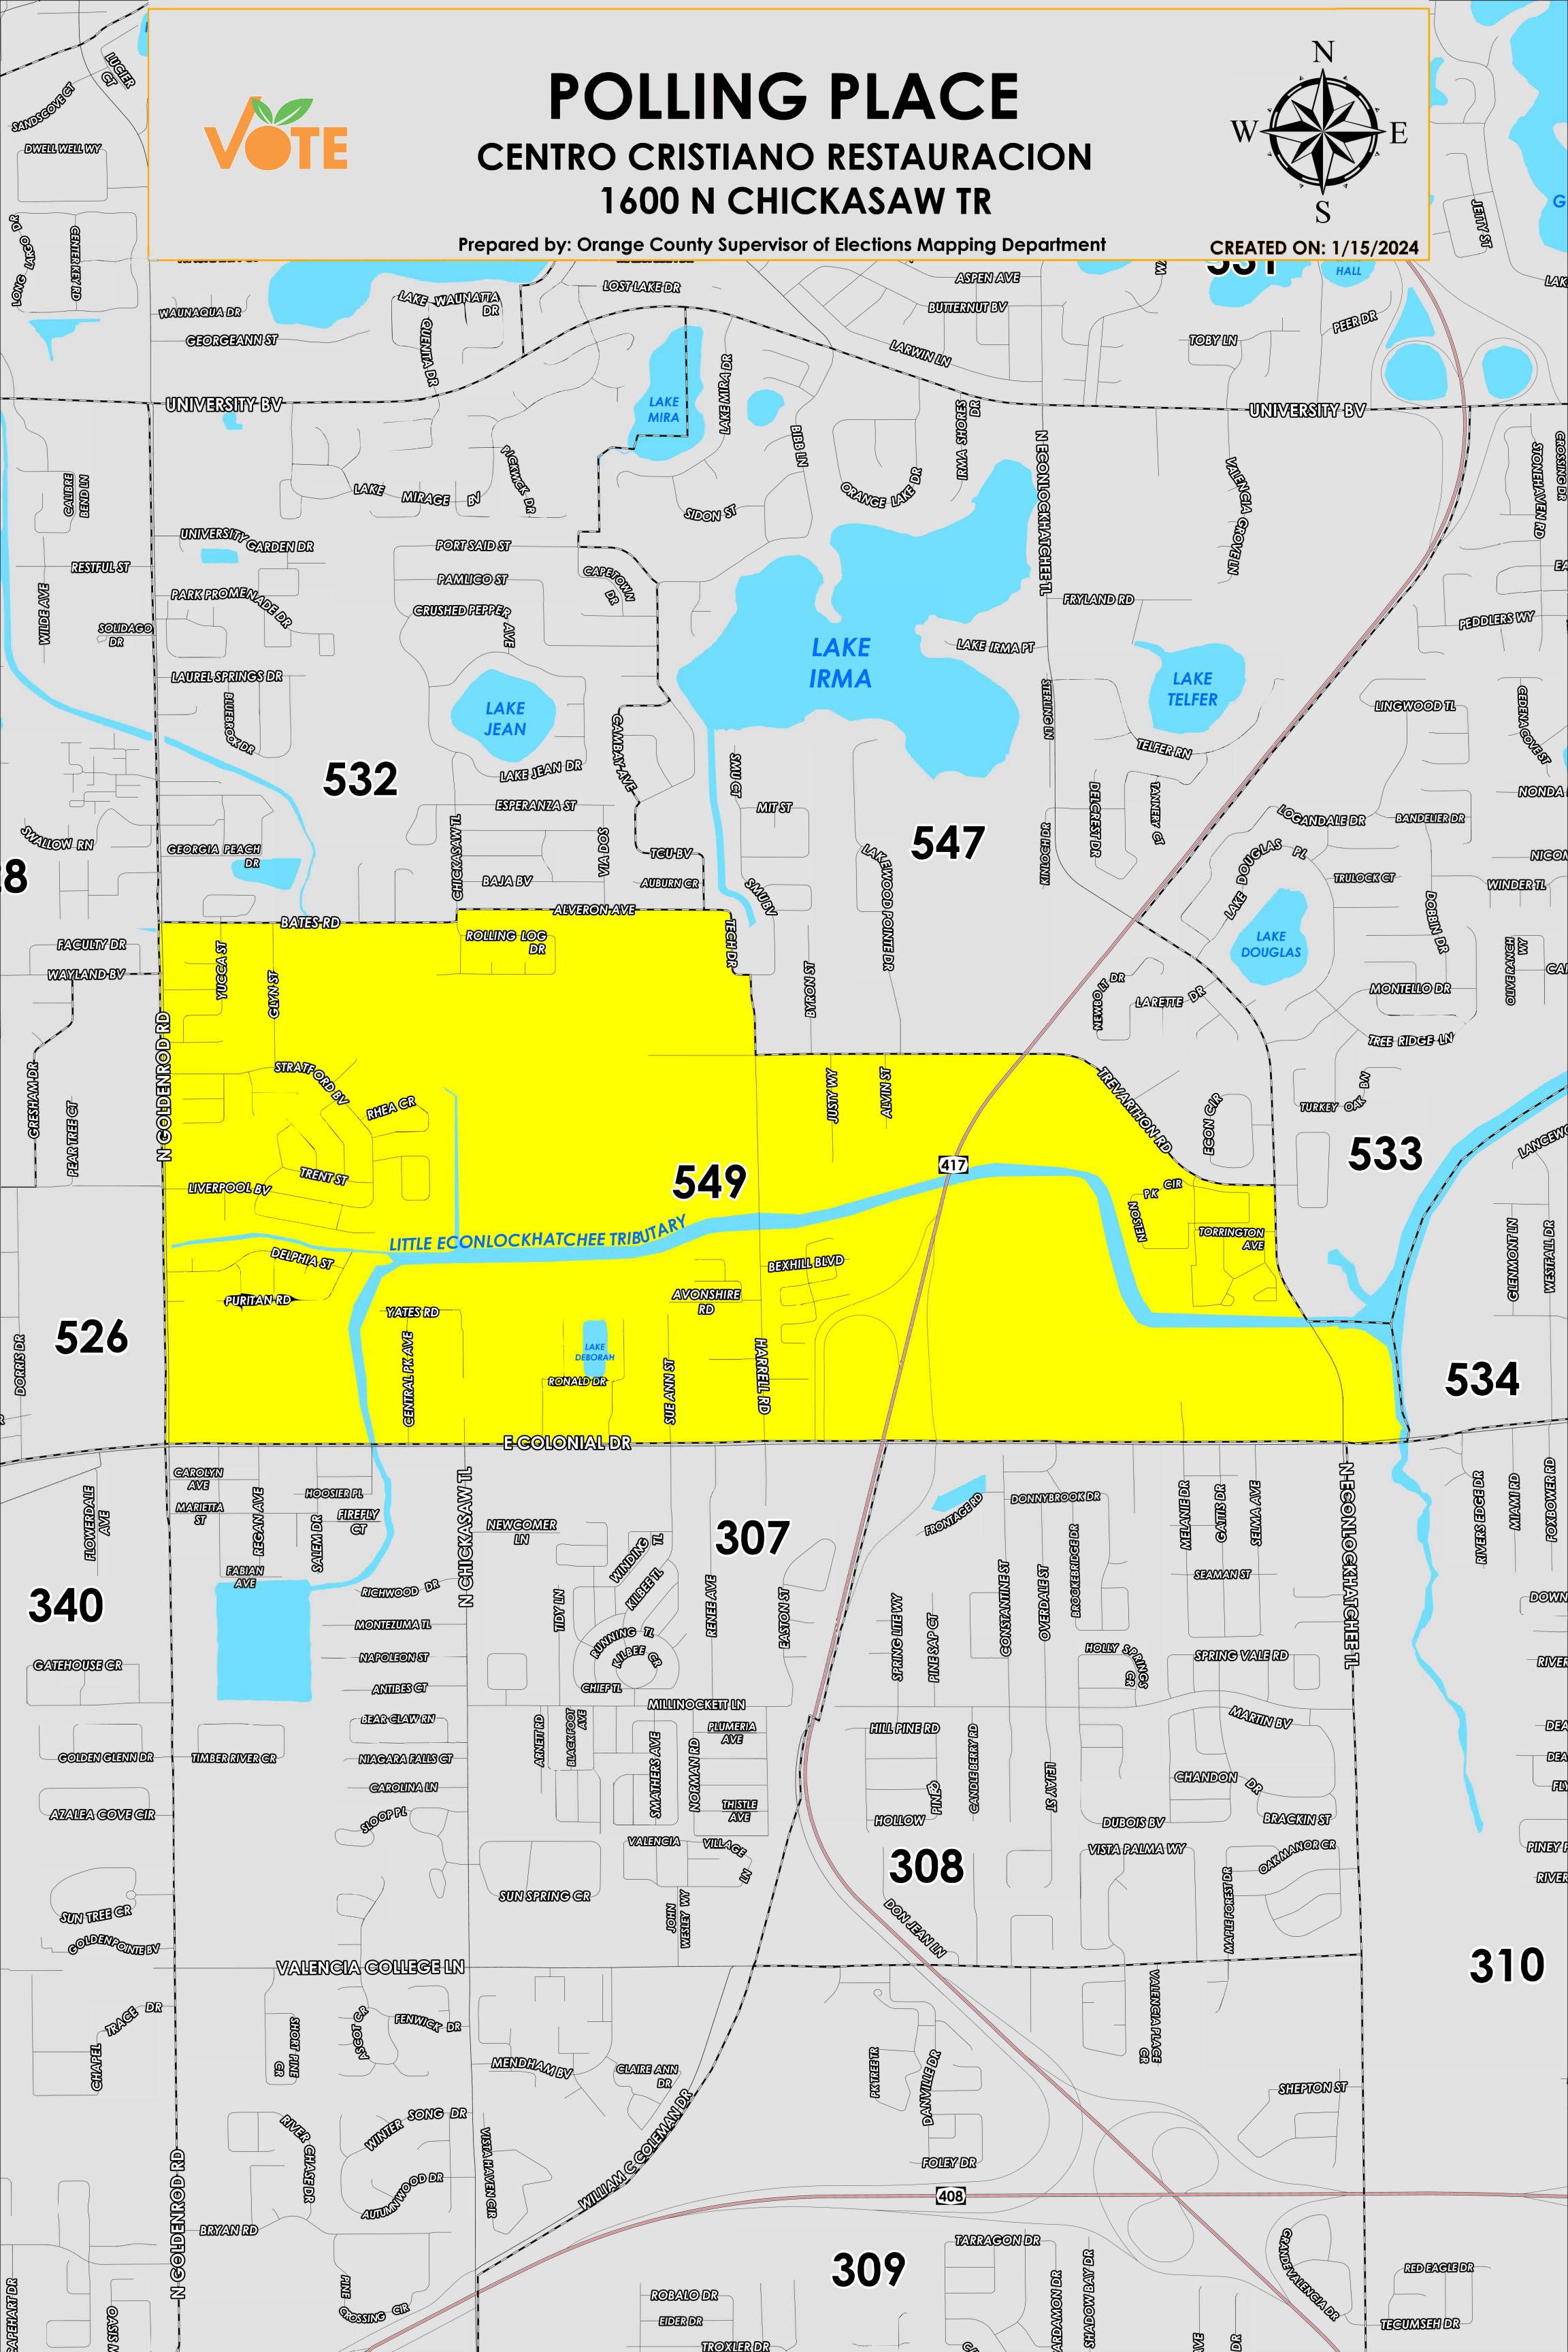

The Polling Place for Precinct 549 is Centro Cristiano Restauracion at 1660 N Chickasaw Trail.

Precinct 549 (2024) northern boundary follows along Trevarthon Road then continues to Alveron Avenue and extends to Bates Road. The western boundary follows alongside North Goldenrod Road. The southern boundary follows along East Colonial Drive. The eastern boundary follows a section of the Econlockhatchee River then continues to North Econlockhatchee Trail and extends to Harell Road.

Precinct 549 contains a sub precinct of:

549S is with district assignments of U.S. Congress 10, State Senate 17, State House 37, County Commission 5, and School Board 1.

For more detailed views of other county and municipal precincts, <u>visit the District and Precinct Maps</u> <u>page</u>. For more information about precinct boundaries, contact the <u>Orange County Supervisor of Elections office</u>