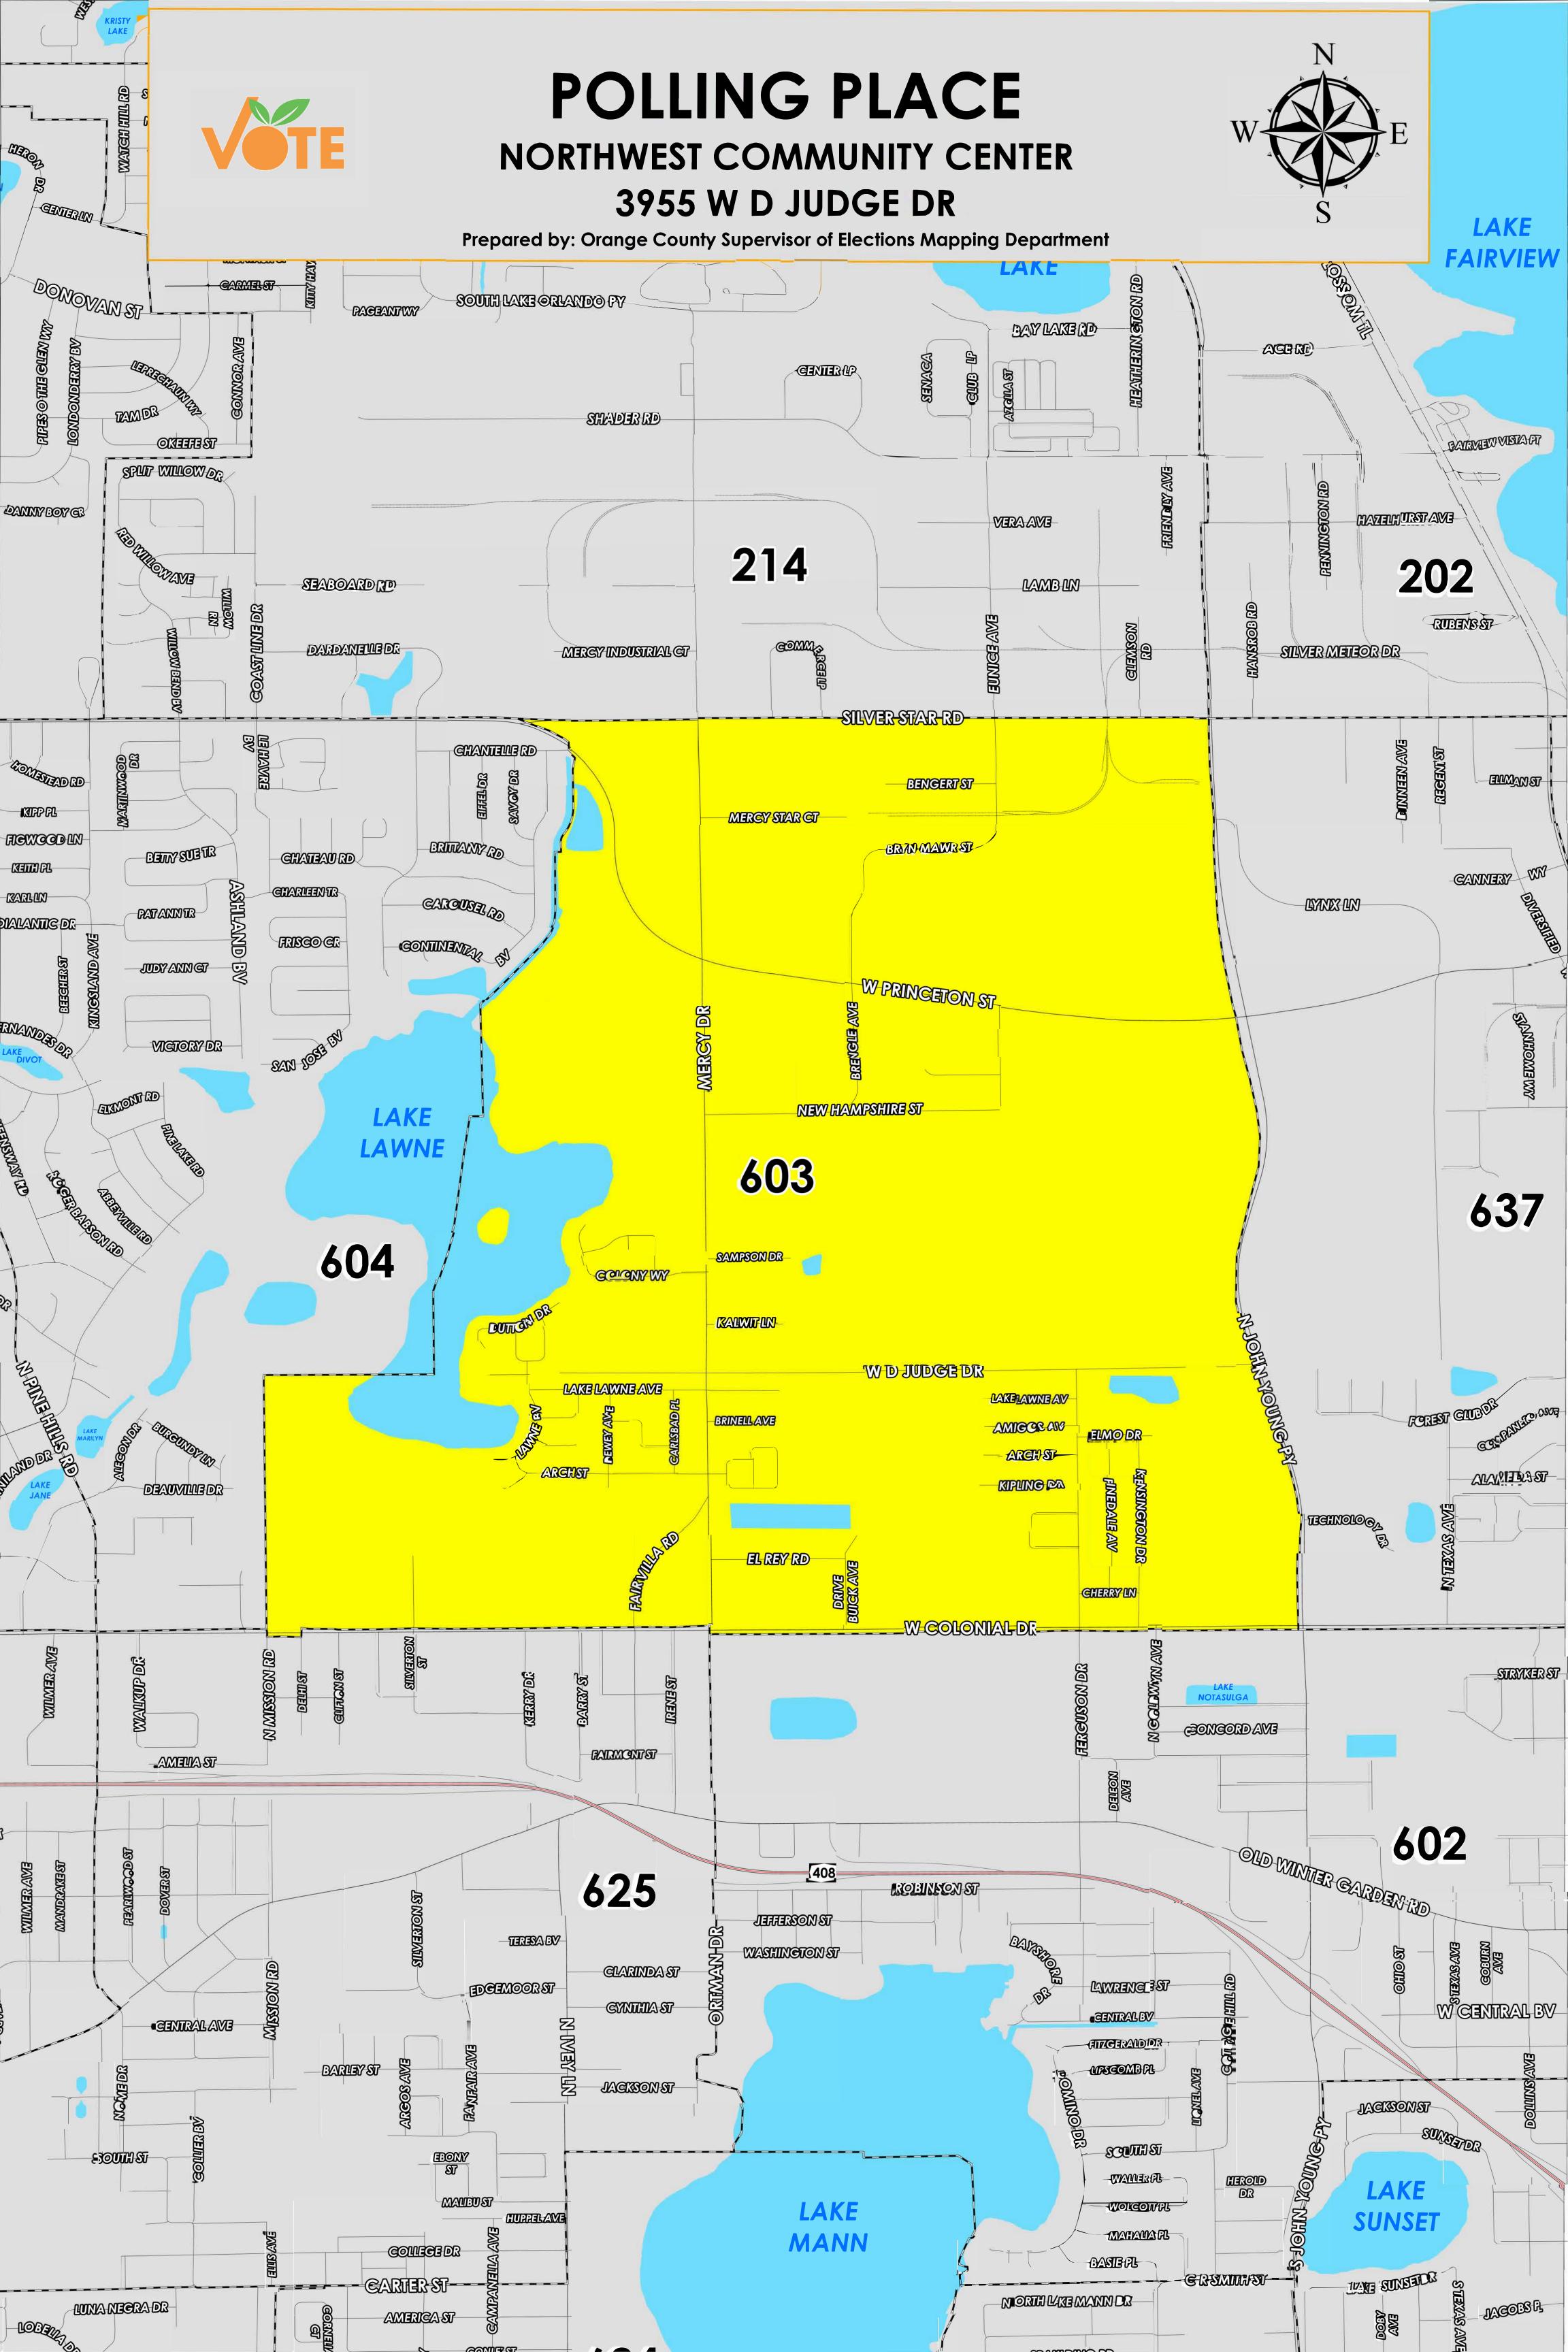

The Polling Place for Precinct 603 is Northwest Community Center at 3955 W D Judge Drive.

Precinct 603 (2024) northern boundary follows a combination of Silver Star Road and West Colonial Drive and continues to the southwest section of Lake Lawne. The western boundary follows parallel east of Continental Boulevard and continues south through the middle of Lake Lawne and extends southwest of Lake Lawne. The southern boundary follows West Colonial Drive. The eastern boundary follows along North John Young Parkway.

Precinct 603S is with district assignments of U.S. Congress 10, State Senate 15, State House 40, County Commission 6, and School Board 5.

For more detailed views of other county and municipal precincts, <u>visit the District and Precinct Maps</u> <u>page</u>. For more information about precinct boundaries, contact the <u>Orange County Supervisor of Elections office</u>