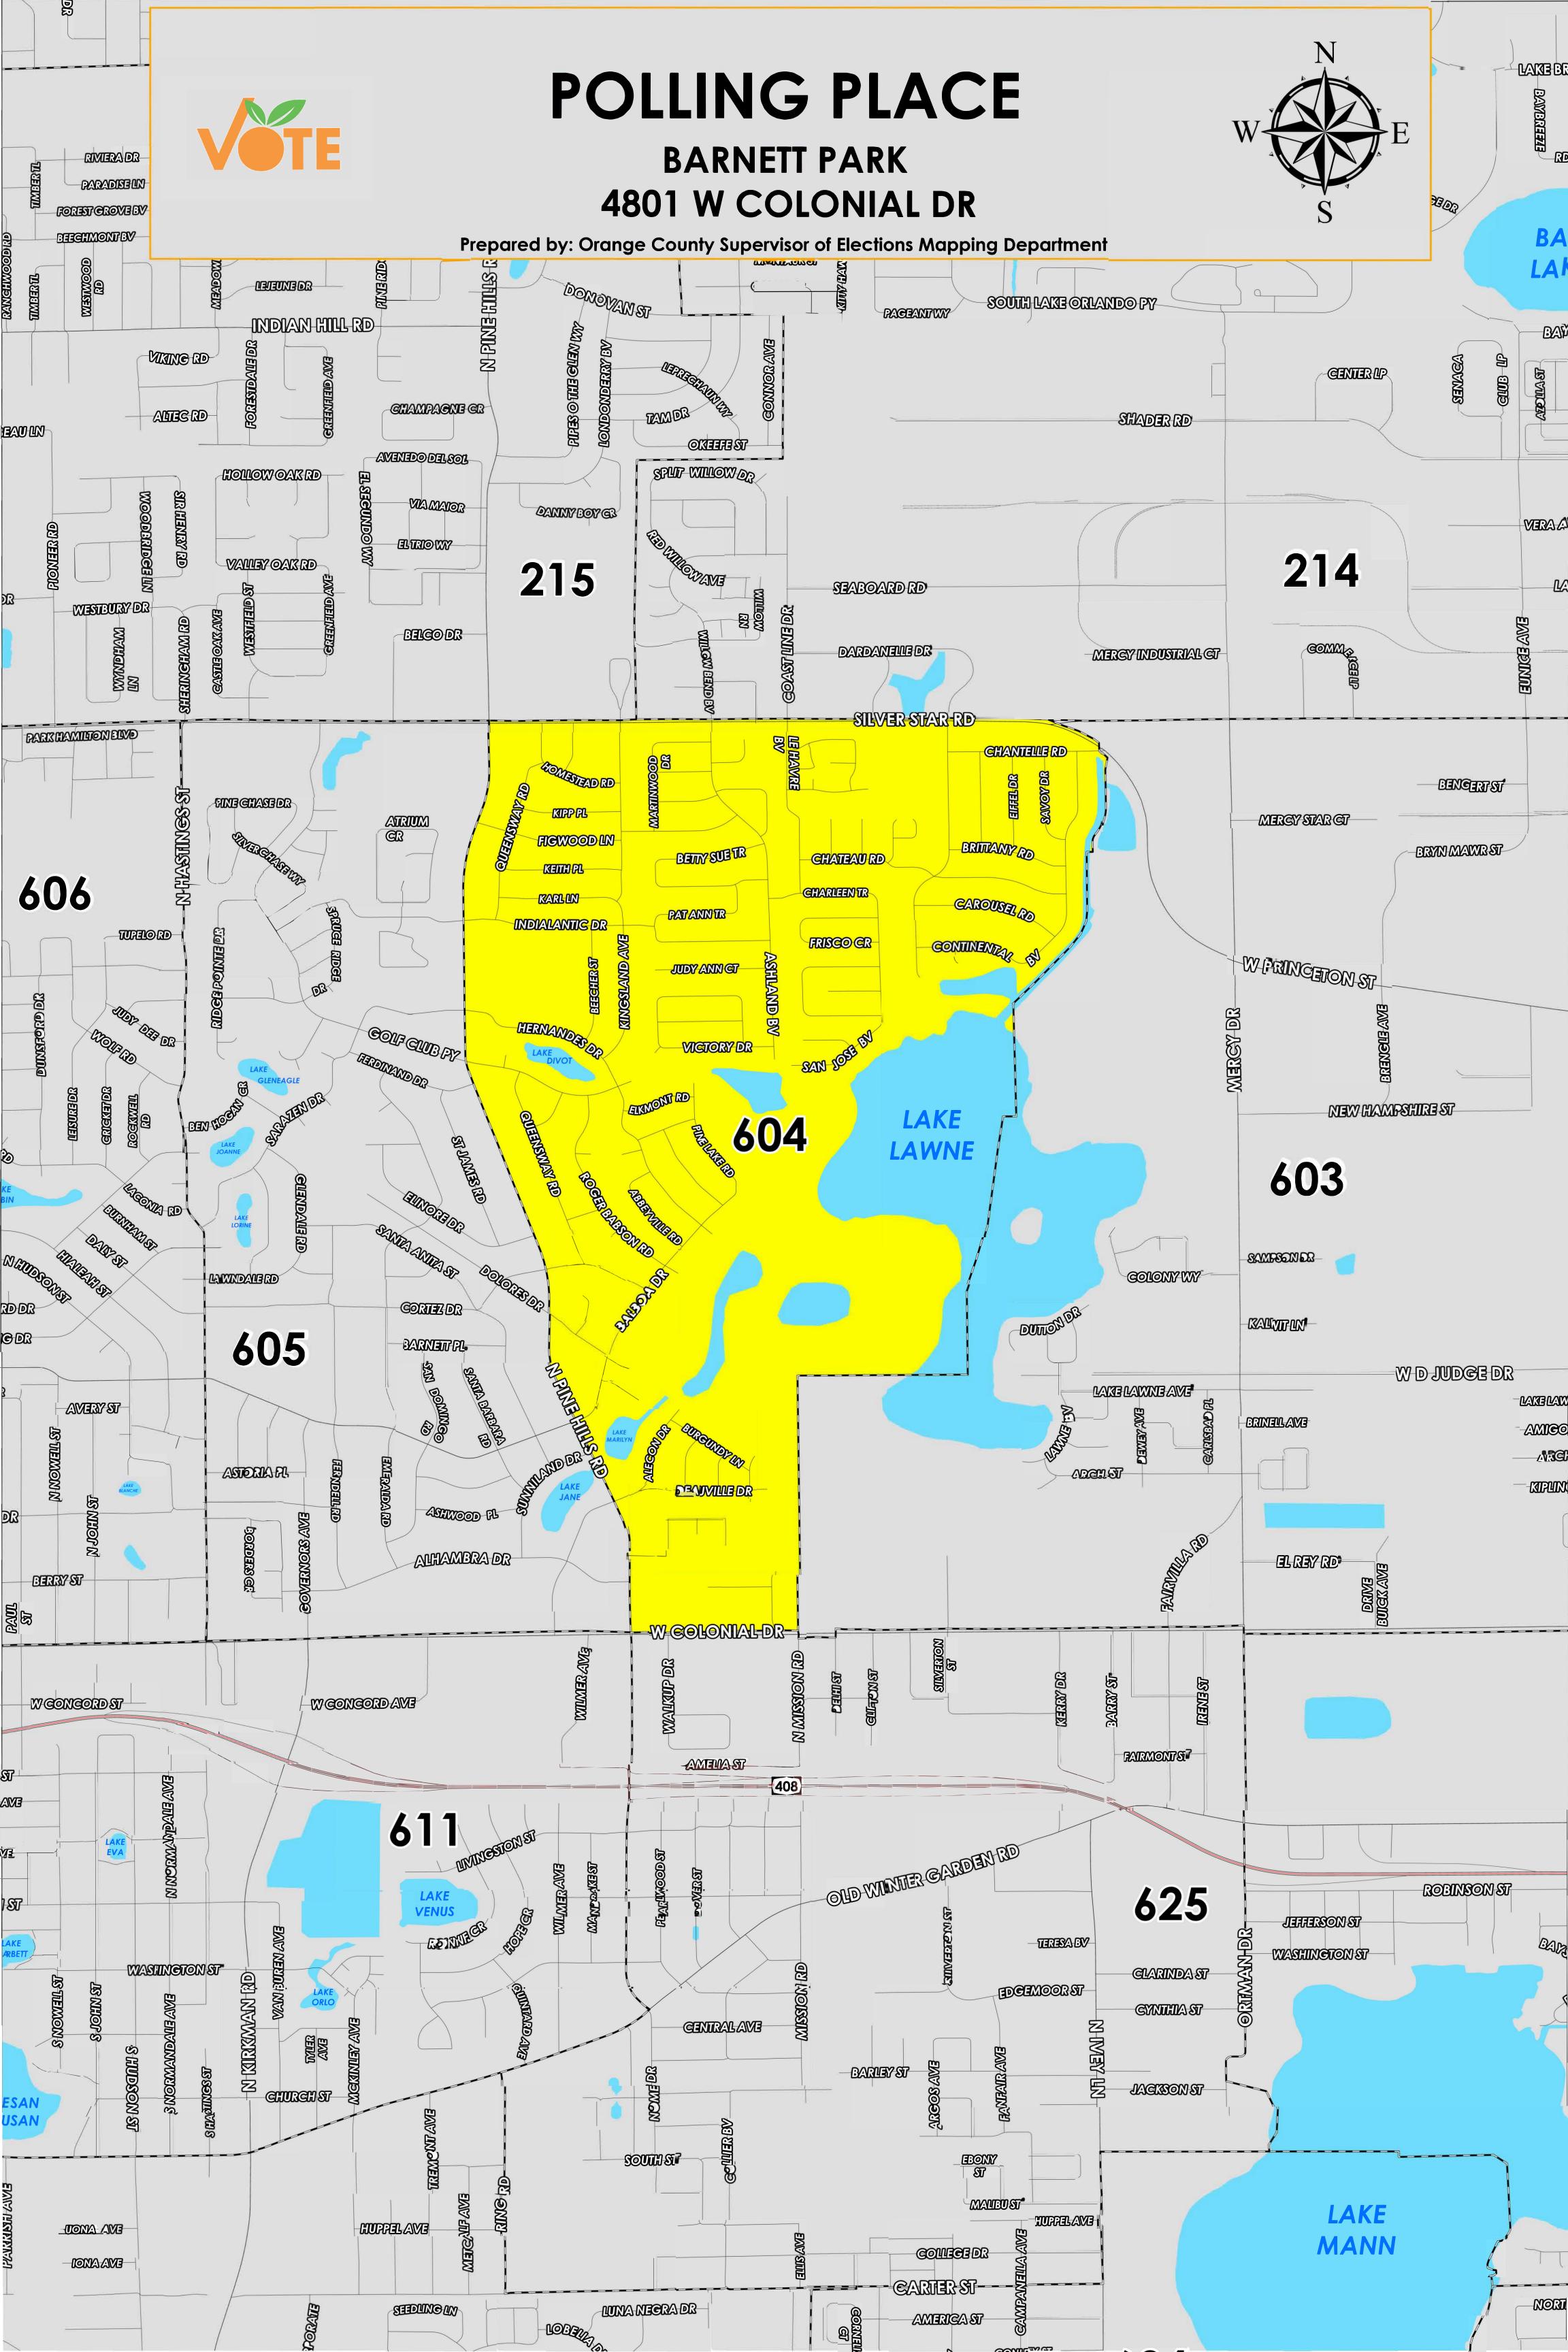

The Polling Place for Precinct 604 is Barnett Park at 4801 W Colonial Drive.

Precinct 604 (2024) northern boundary follows along Silver Star Road. The western boundary follows North Pine Hills Road. The southern boundary follows a combination of West Colonial Drive and parallel north of the southwest section of Lake Lawne. The eastern boundary follows a combination parallel east of Home Folks Drive, northeast through the center of Lake Lawne, continues parallel east of Continental Boulevard and extends to West Princeton Street

Precinct 604 contains a sub precinct of:

604S is with district assignments of U.S. Congress 10, State Senate 15, State House 40, County Commission 6, and School Board 5.

For more detailed views of other county and municipal precincts, <u>visit the District and Precinct Maps</u> <u>page</u>. For more information about precinct boundaries, contact the <u>Orange County Supervisor of Elections office</u>

This map was produced by the Orange County Supervisor of Elections Mapping Department. Additional voter information can be found on our website.