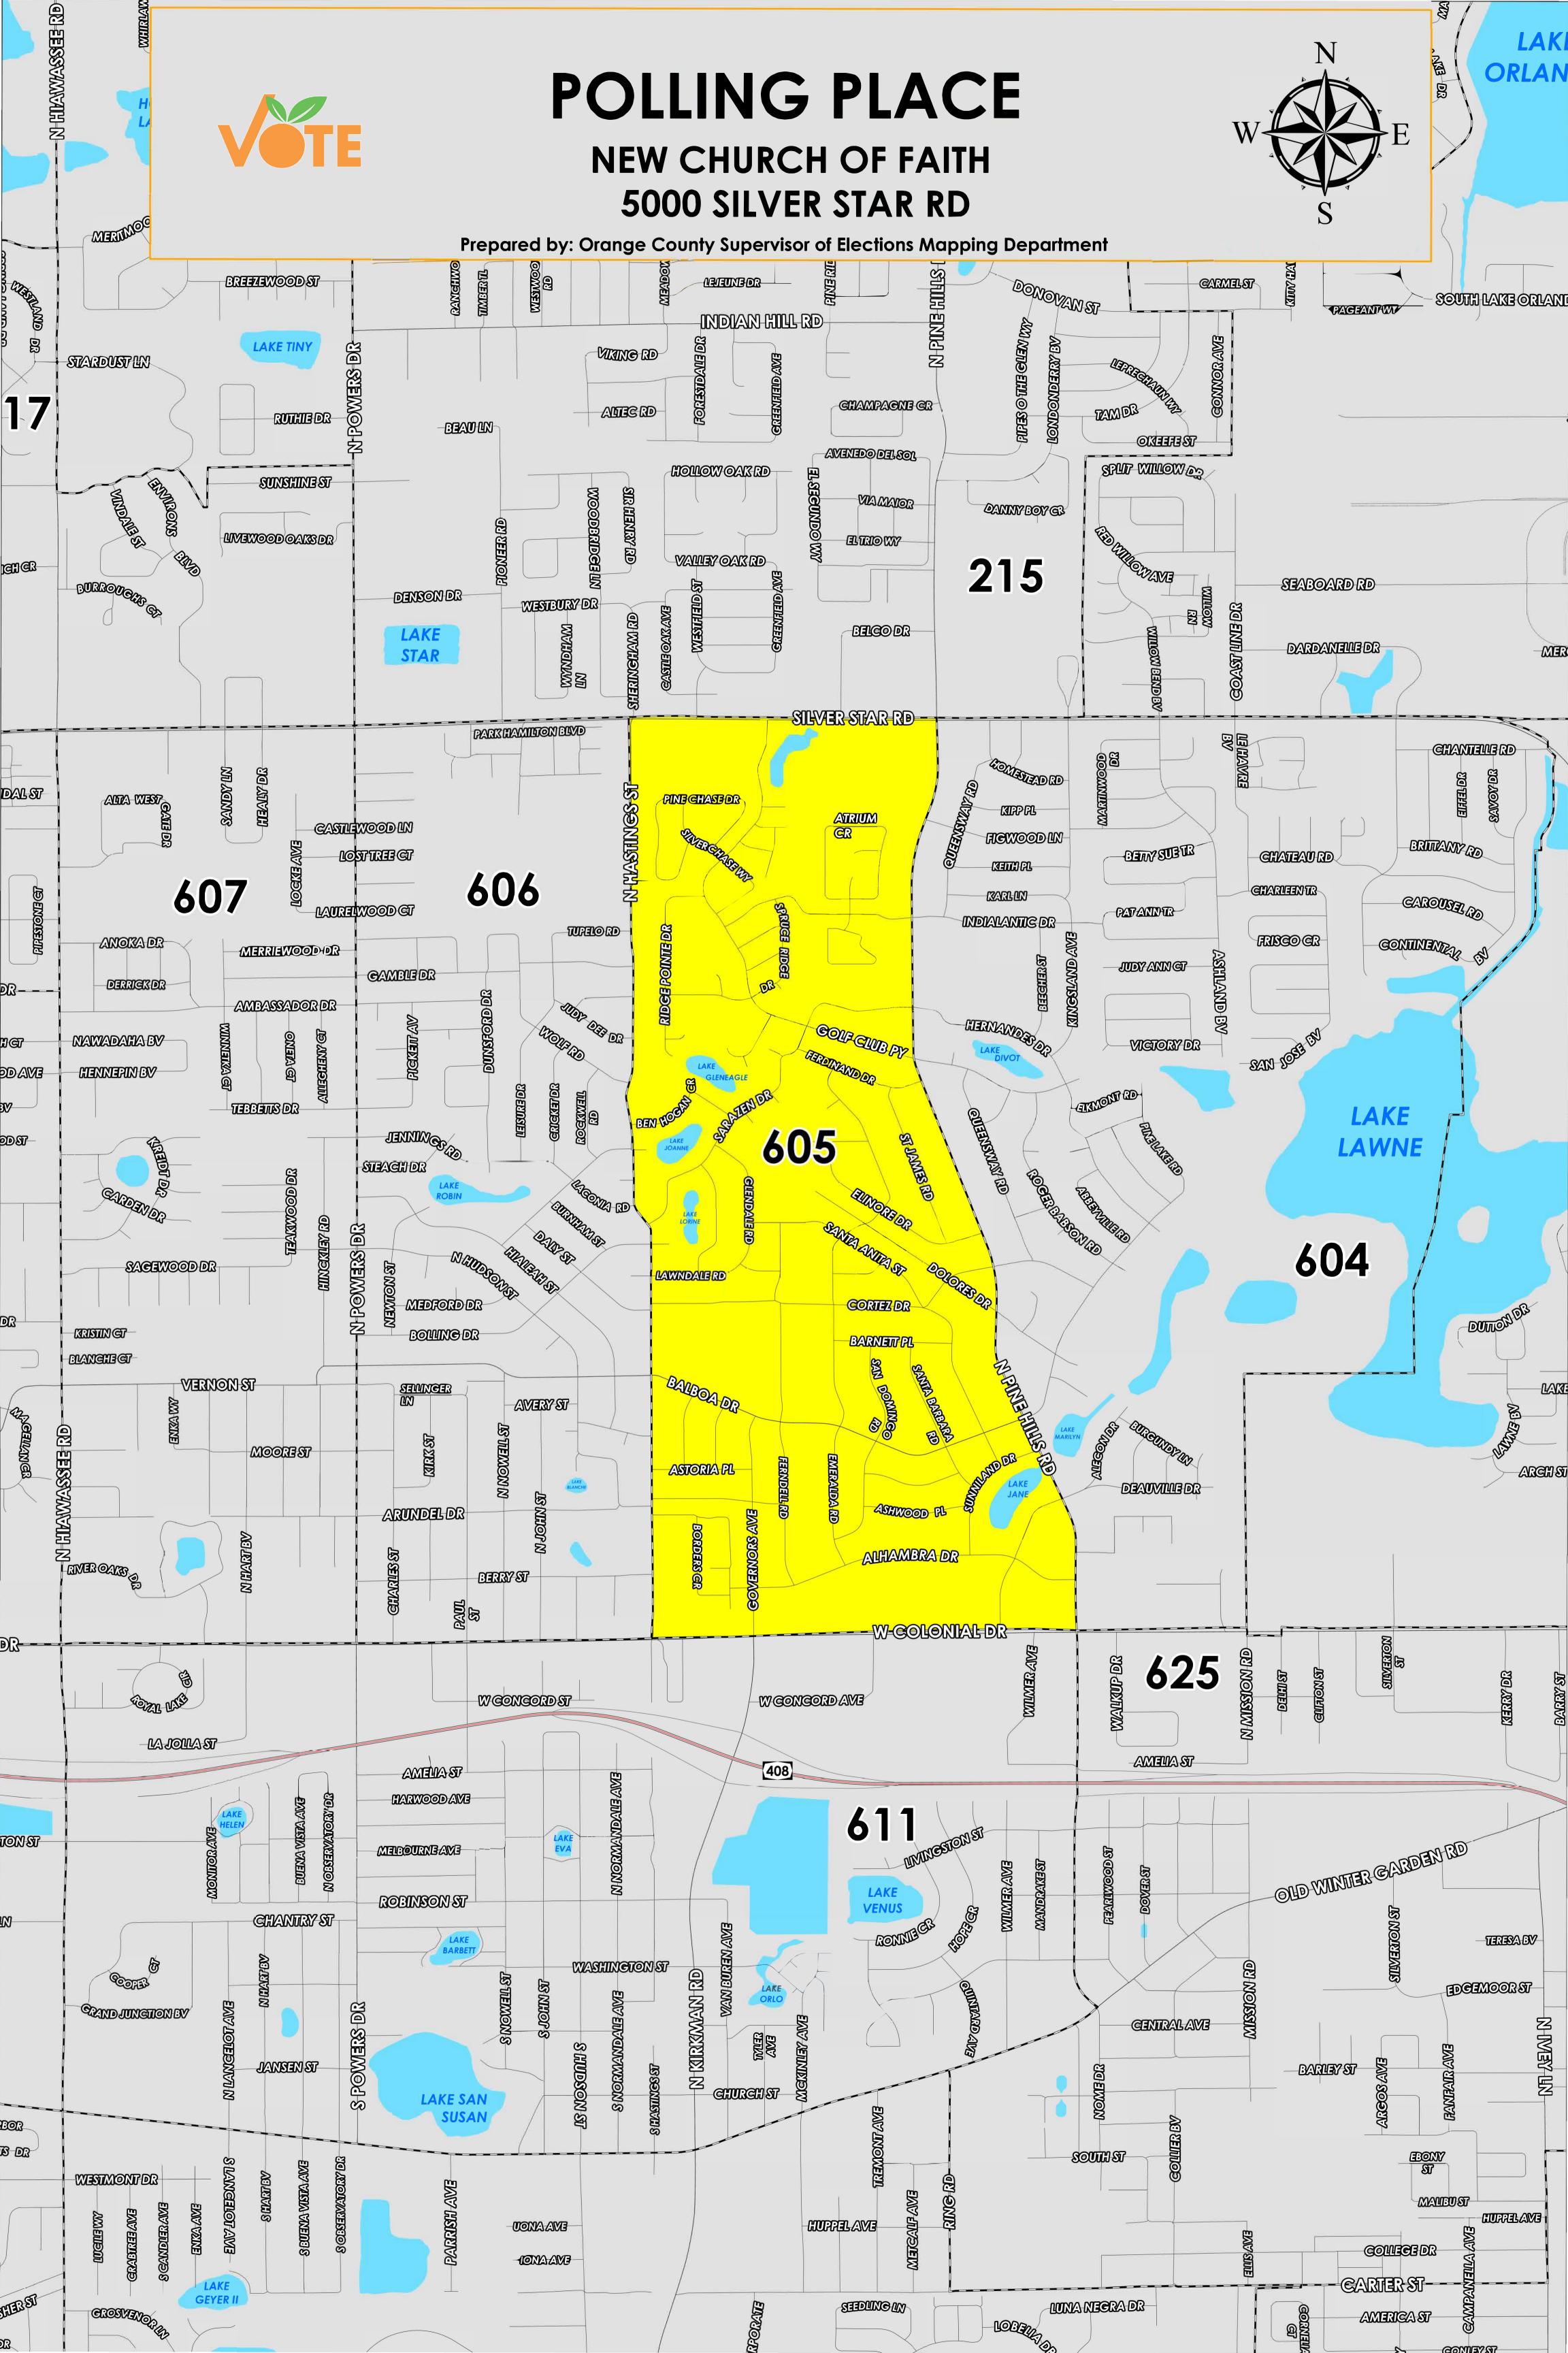

The Polling Place for Precinct 605 is New Church of Faith at 5000 Silver Star Road.

Precinct 605 (2024) northern boundary follows along Silver Star Road. The western boundary follows North Hastings Street. The southern boundary follows West Colonial Drive. The eastern boundary follows North Pine Hills Road.

Precinct 605 contains a sub precinct of:

605S is with district assignments of U.S. Congress 10, State Senate 15, State House 40, County Commission 6, and School Board 5.

For more detailed views of other county and municipal precincts, <u>visit the District and Precinct Maps</u> <u>page</u>. For more information about precinct boundaries, contact the <u>Orange County Supervisor of Elections office</u>

This map was produced by the Orange County Supervisor of Elections Mapping Department. Additional voter information can be found <u>on our website</u>.