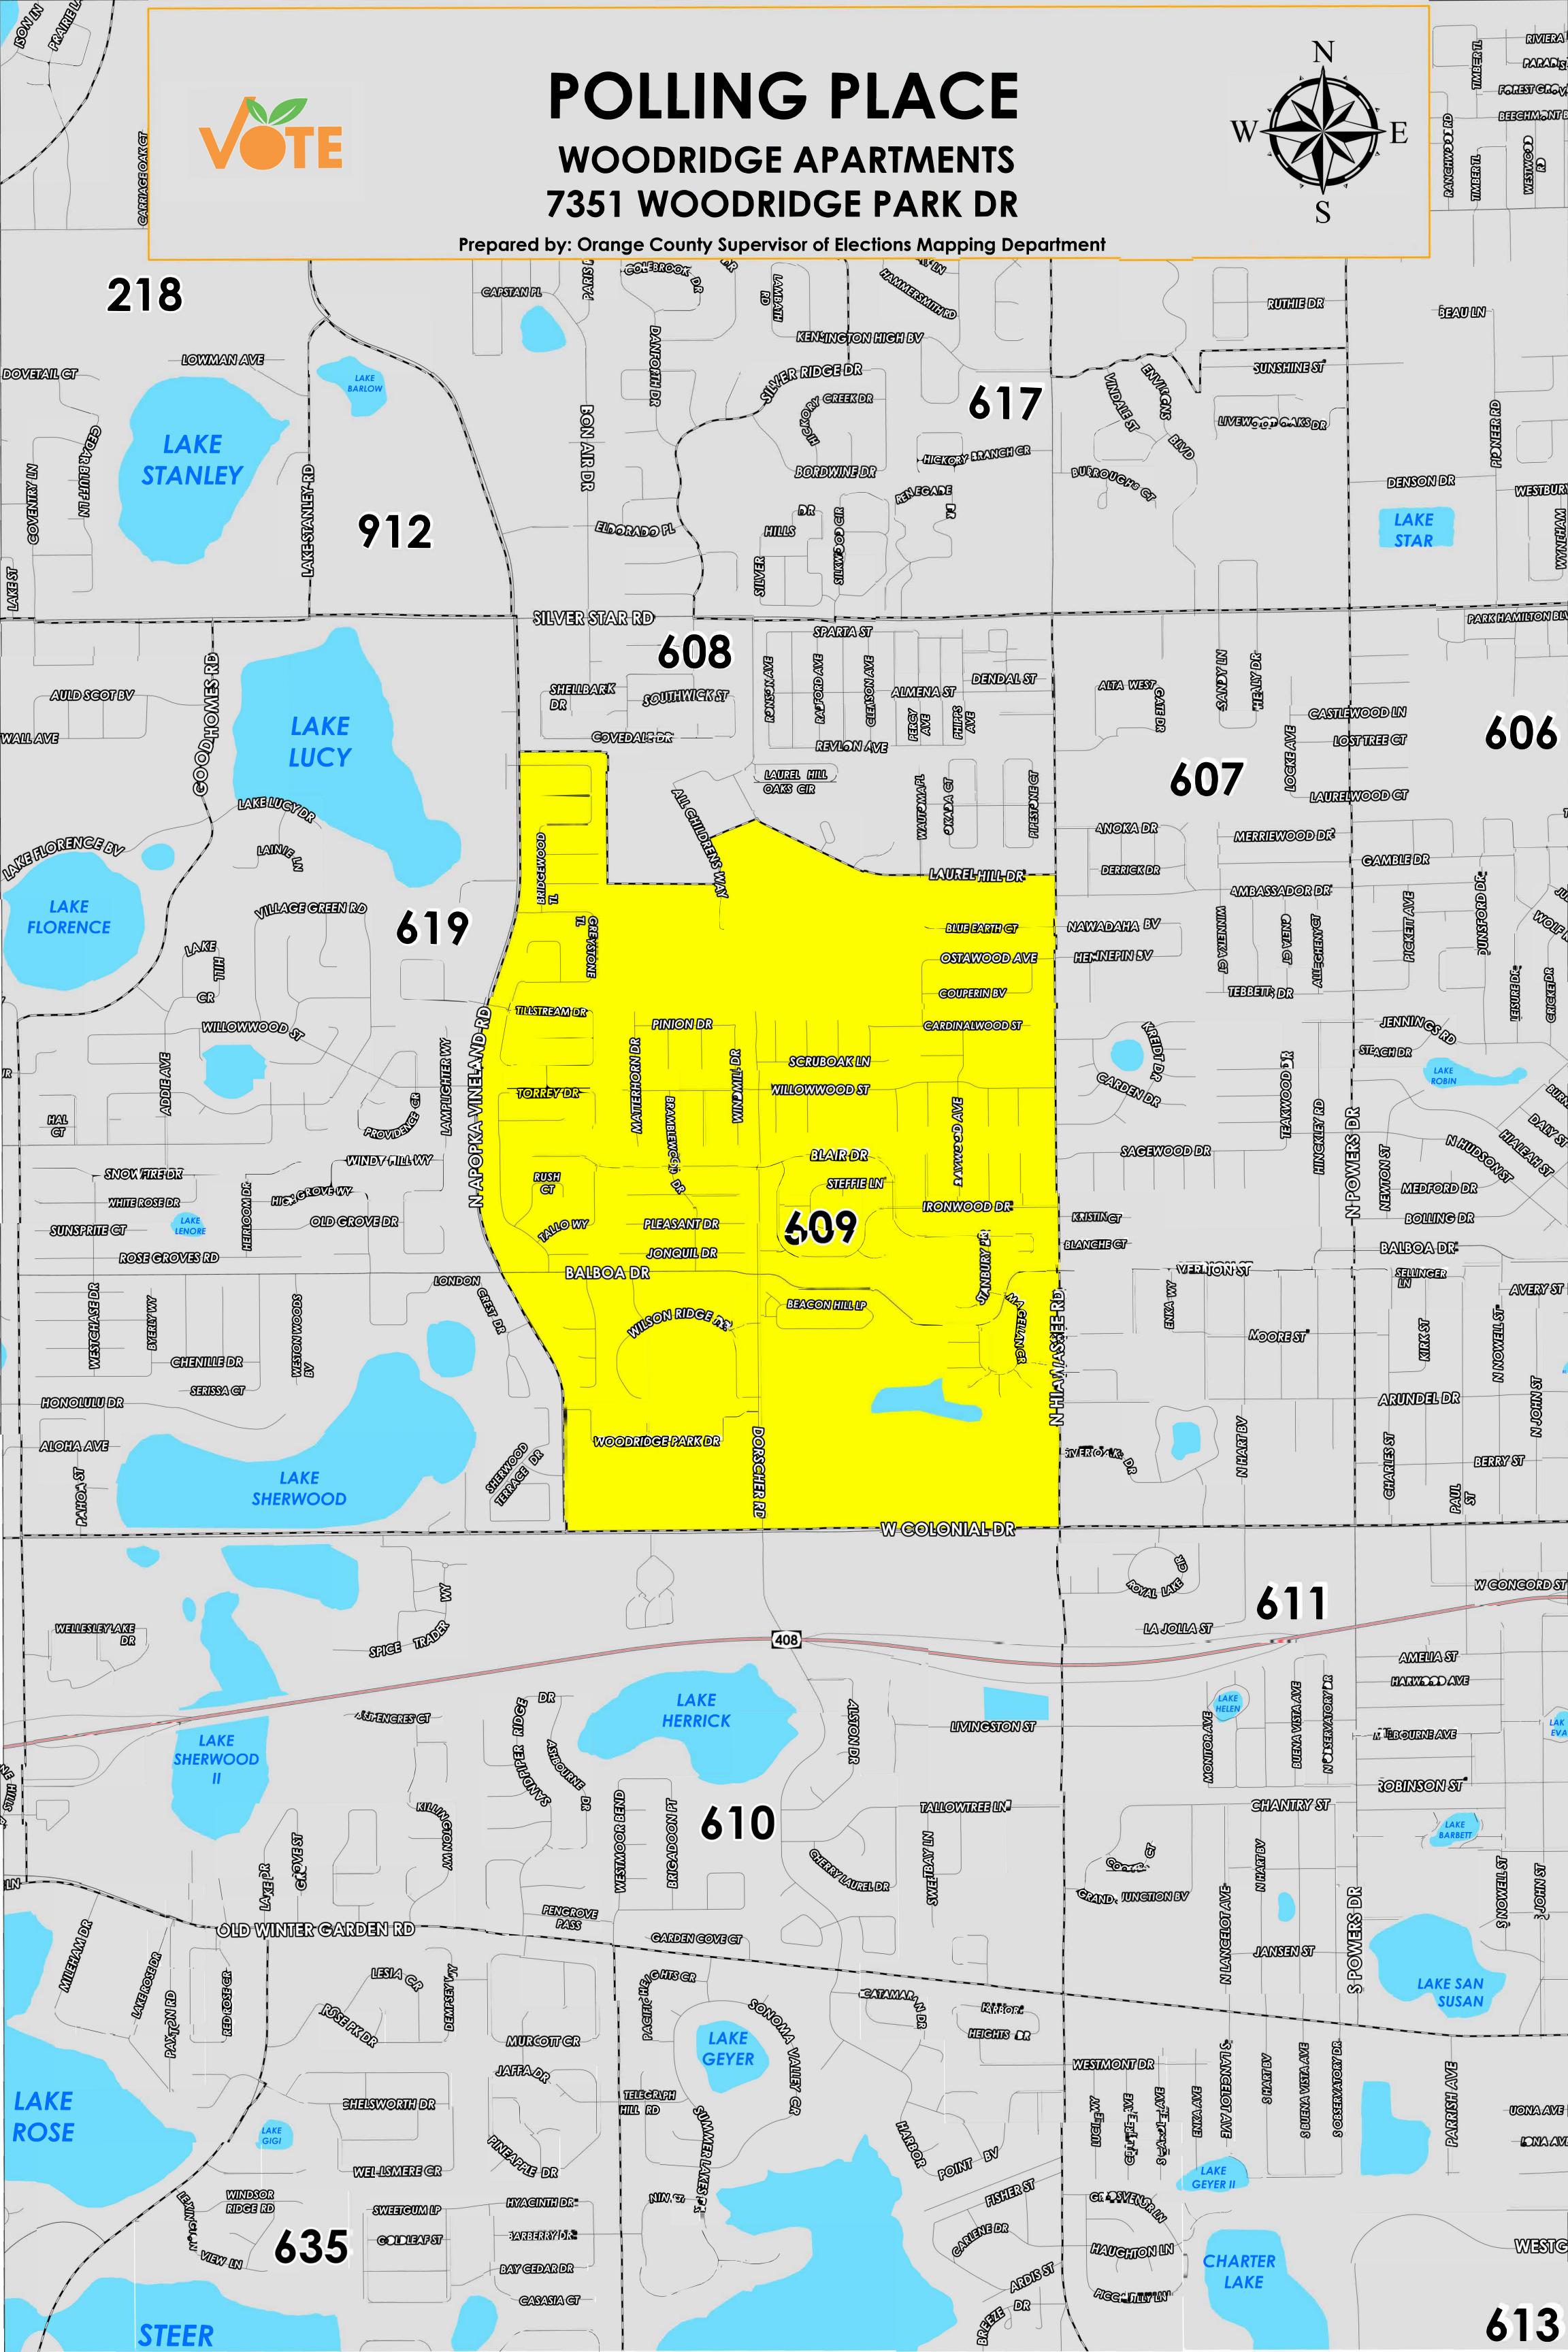

The Polling Place for Precinct 609 is Woodridge Apartments at 7351 Woodridge Park Drive.

Precinct 609 (2024) northern boundary follows a combination of Laurel Hill Drive, All Childrens Way and parallel north of Greytwig Lane. The western boundary follows along Apopka Vineland Road. The southern boundary follows West Colonial Drive. The eastern boundary follows North Hiawassee Road.

Precinct 609S is with district assignments of U.S. Congress 10, State Senate 15, State House 40, County Commission 6, and School Board 5.

For more detailed views of other county and municipal precincts, <u>visit the District and Precinct Maps</u> <u>page</u>. For more information about precinct boundaries, contact the <u>Orange County Supervisor of Elections office</u>

This map was produced by the Orange County Supervisor of Elections Mapping Department. Additional voter information can be found on our website.