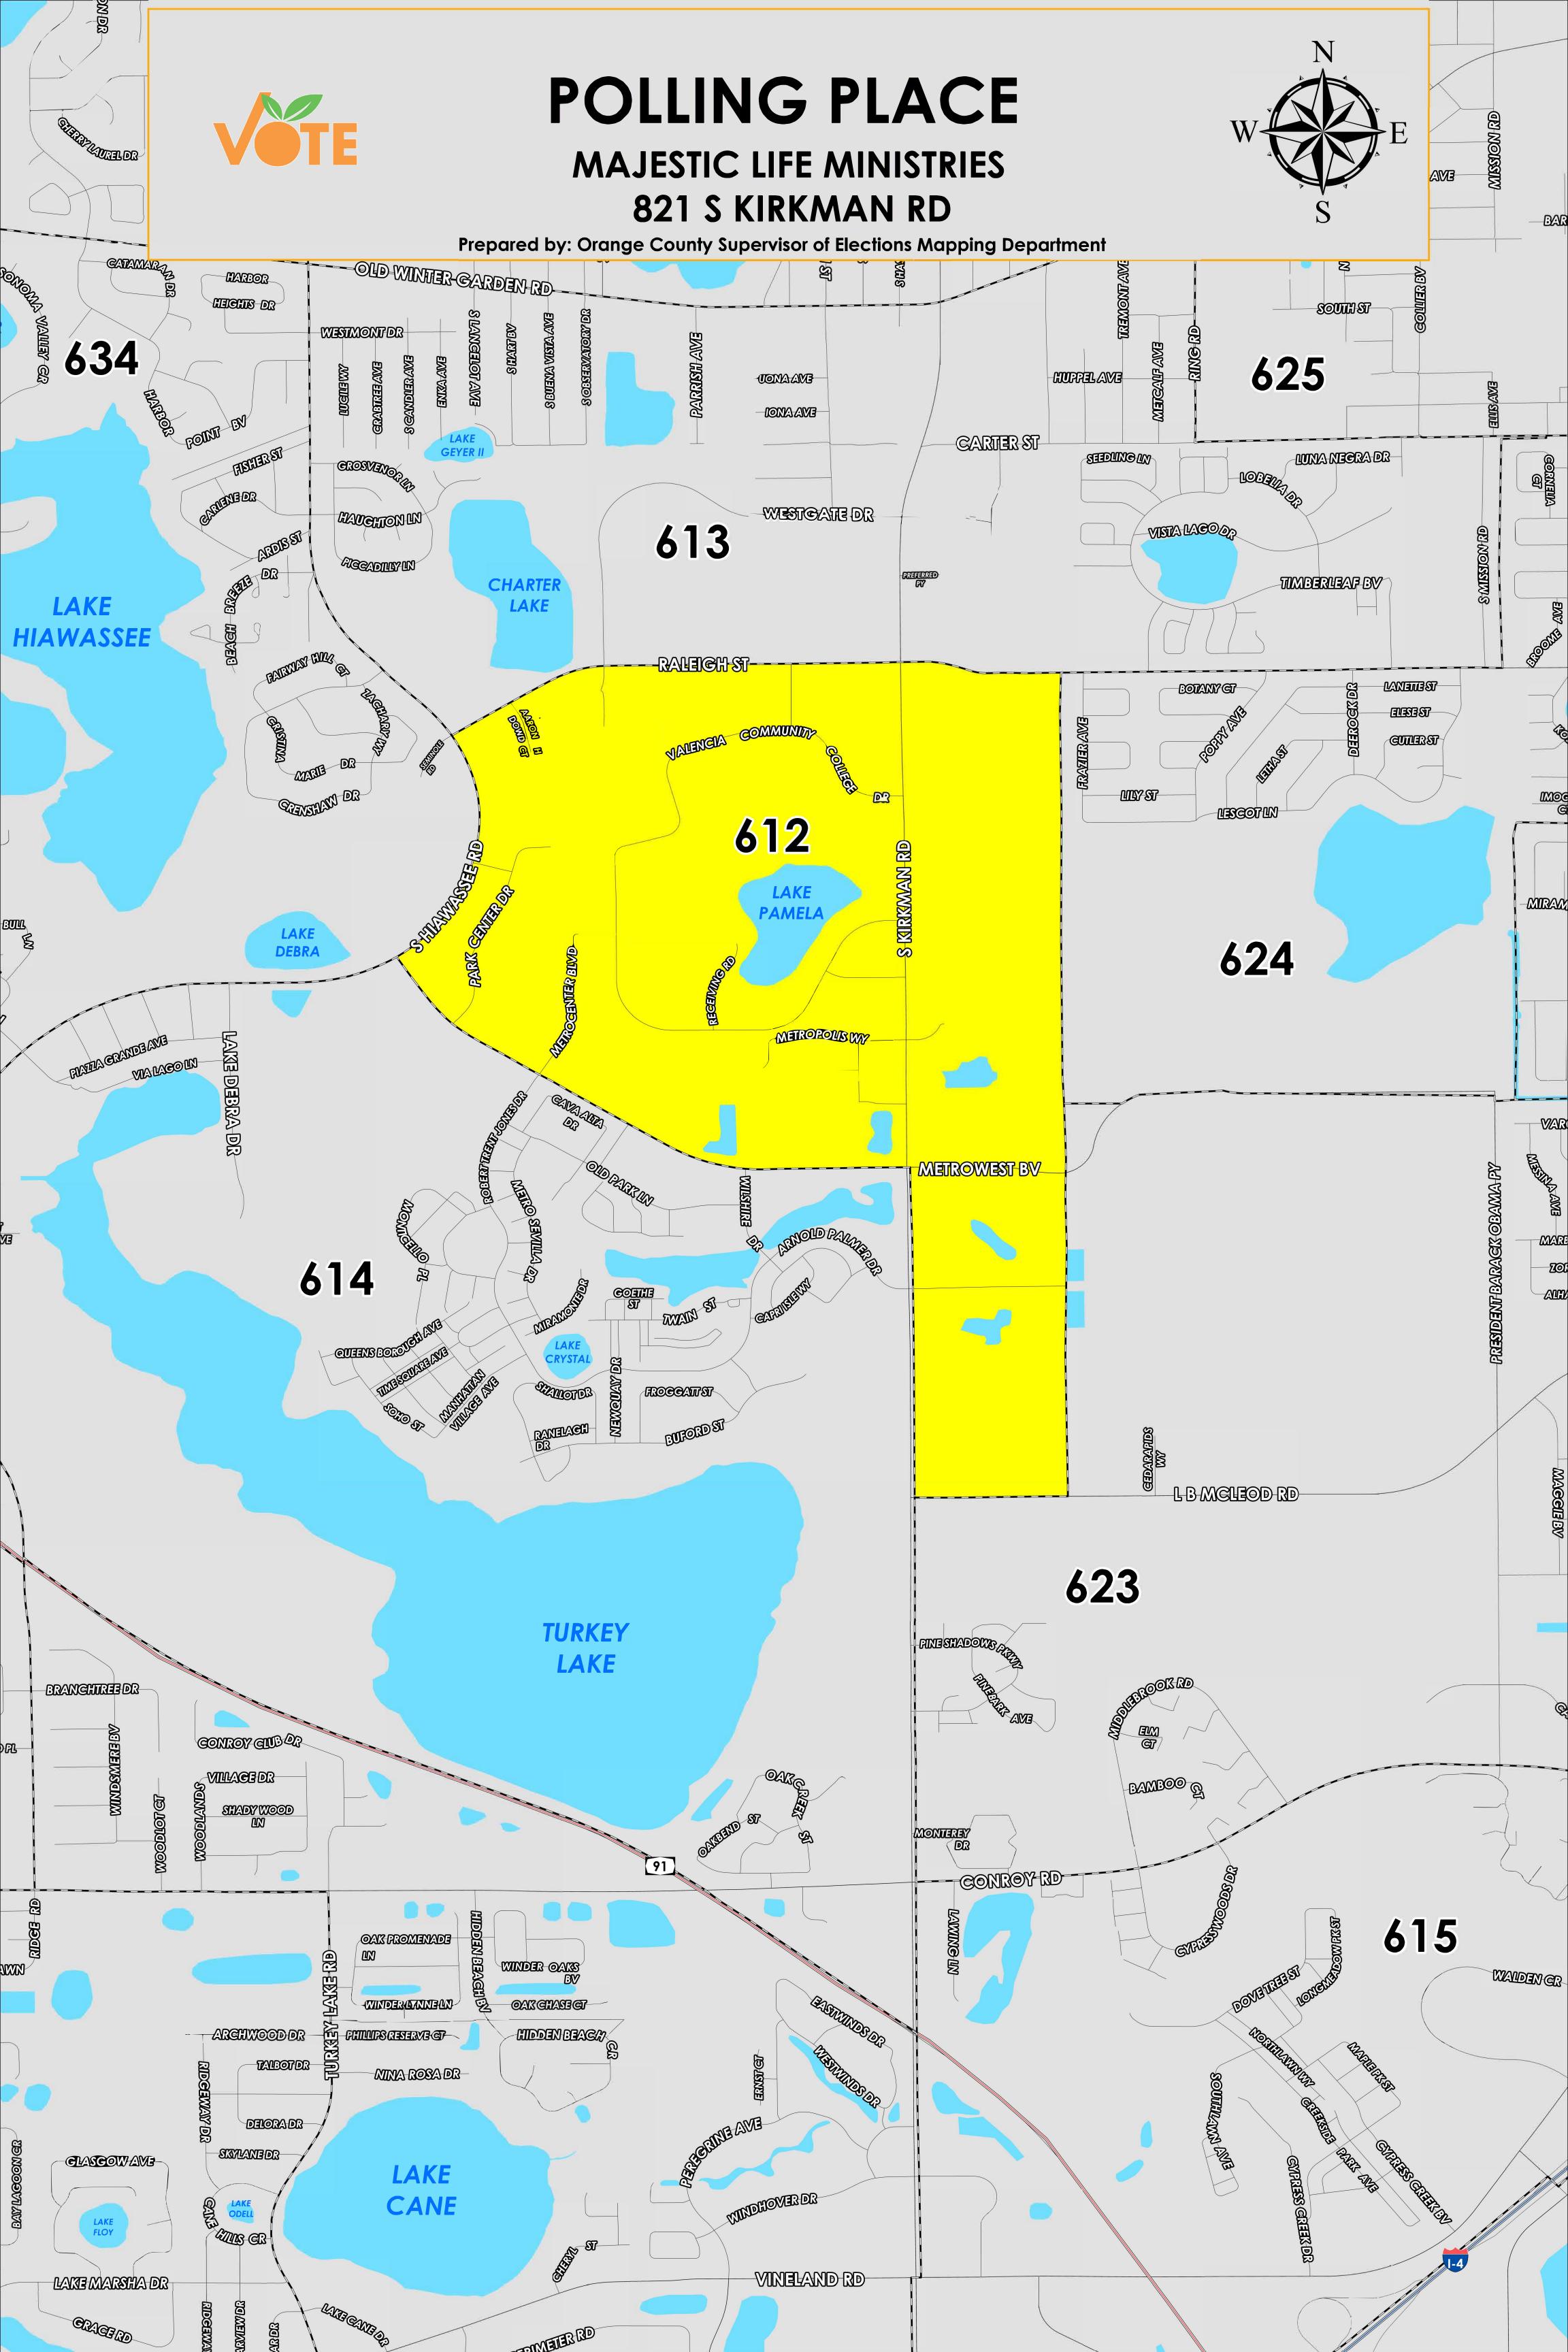

The Polling Place for Precinct 612 is Majestic Life Ministries at 821 S Kirkman Road.

Precinct 612 (2024) northern boundary follows Raleigh Street. The western boundary follows a combination of South Hiawassee Road and South Kirkman Road. The southern boundary follows a combination of Metrowest Boulevard and L.B. McLeod. The eastern boundary follows parallel east of South Kirkman Road.

Precinct 612 contains sub precincts of:

612A is with district assignments of U.S. Congress 10, State Senate 15, State House 41, County Commission 6, and School Board 5.

612B is with district assignments of U.S. Congress 10, State Senate 15, State House 41, County Commission 6, and School Board 4.