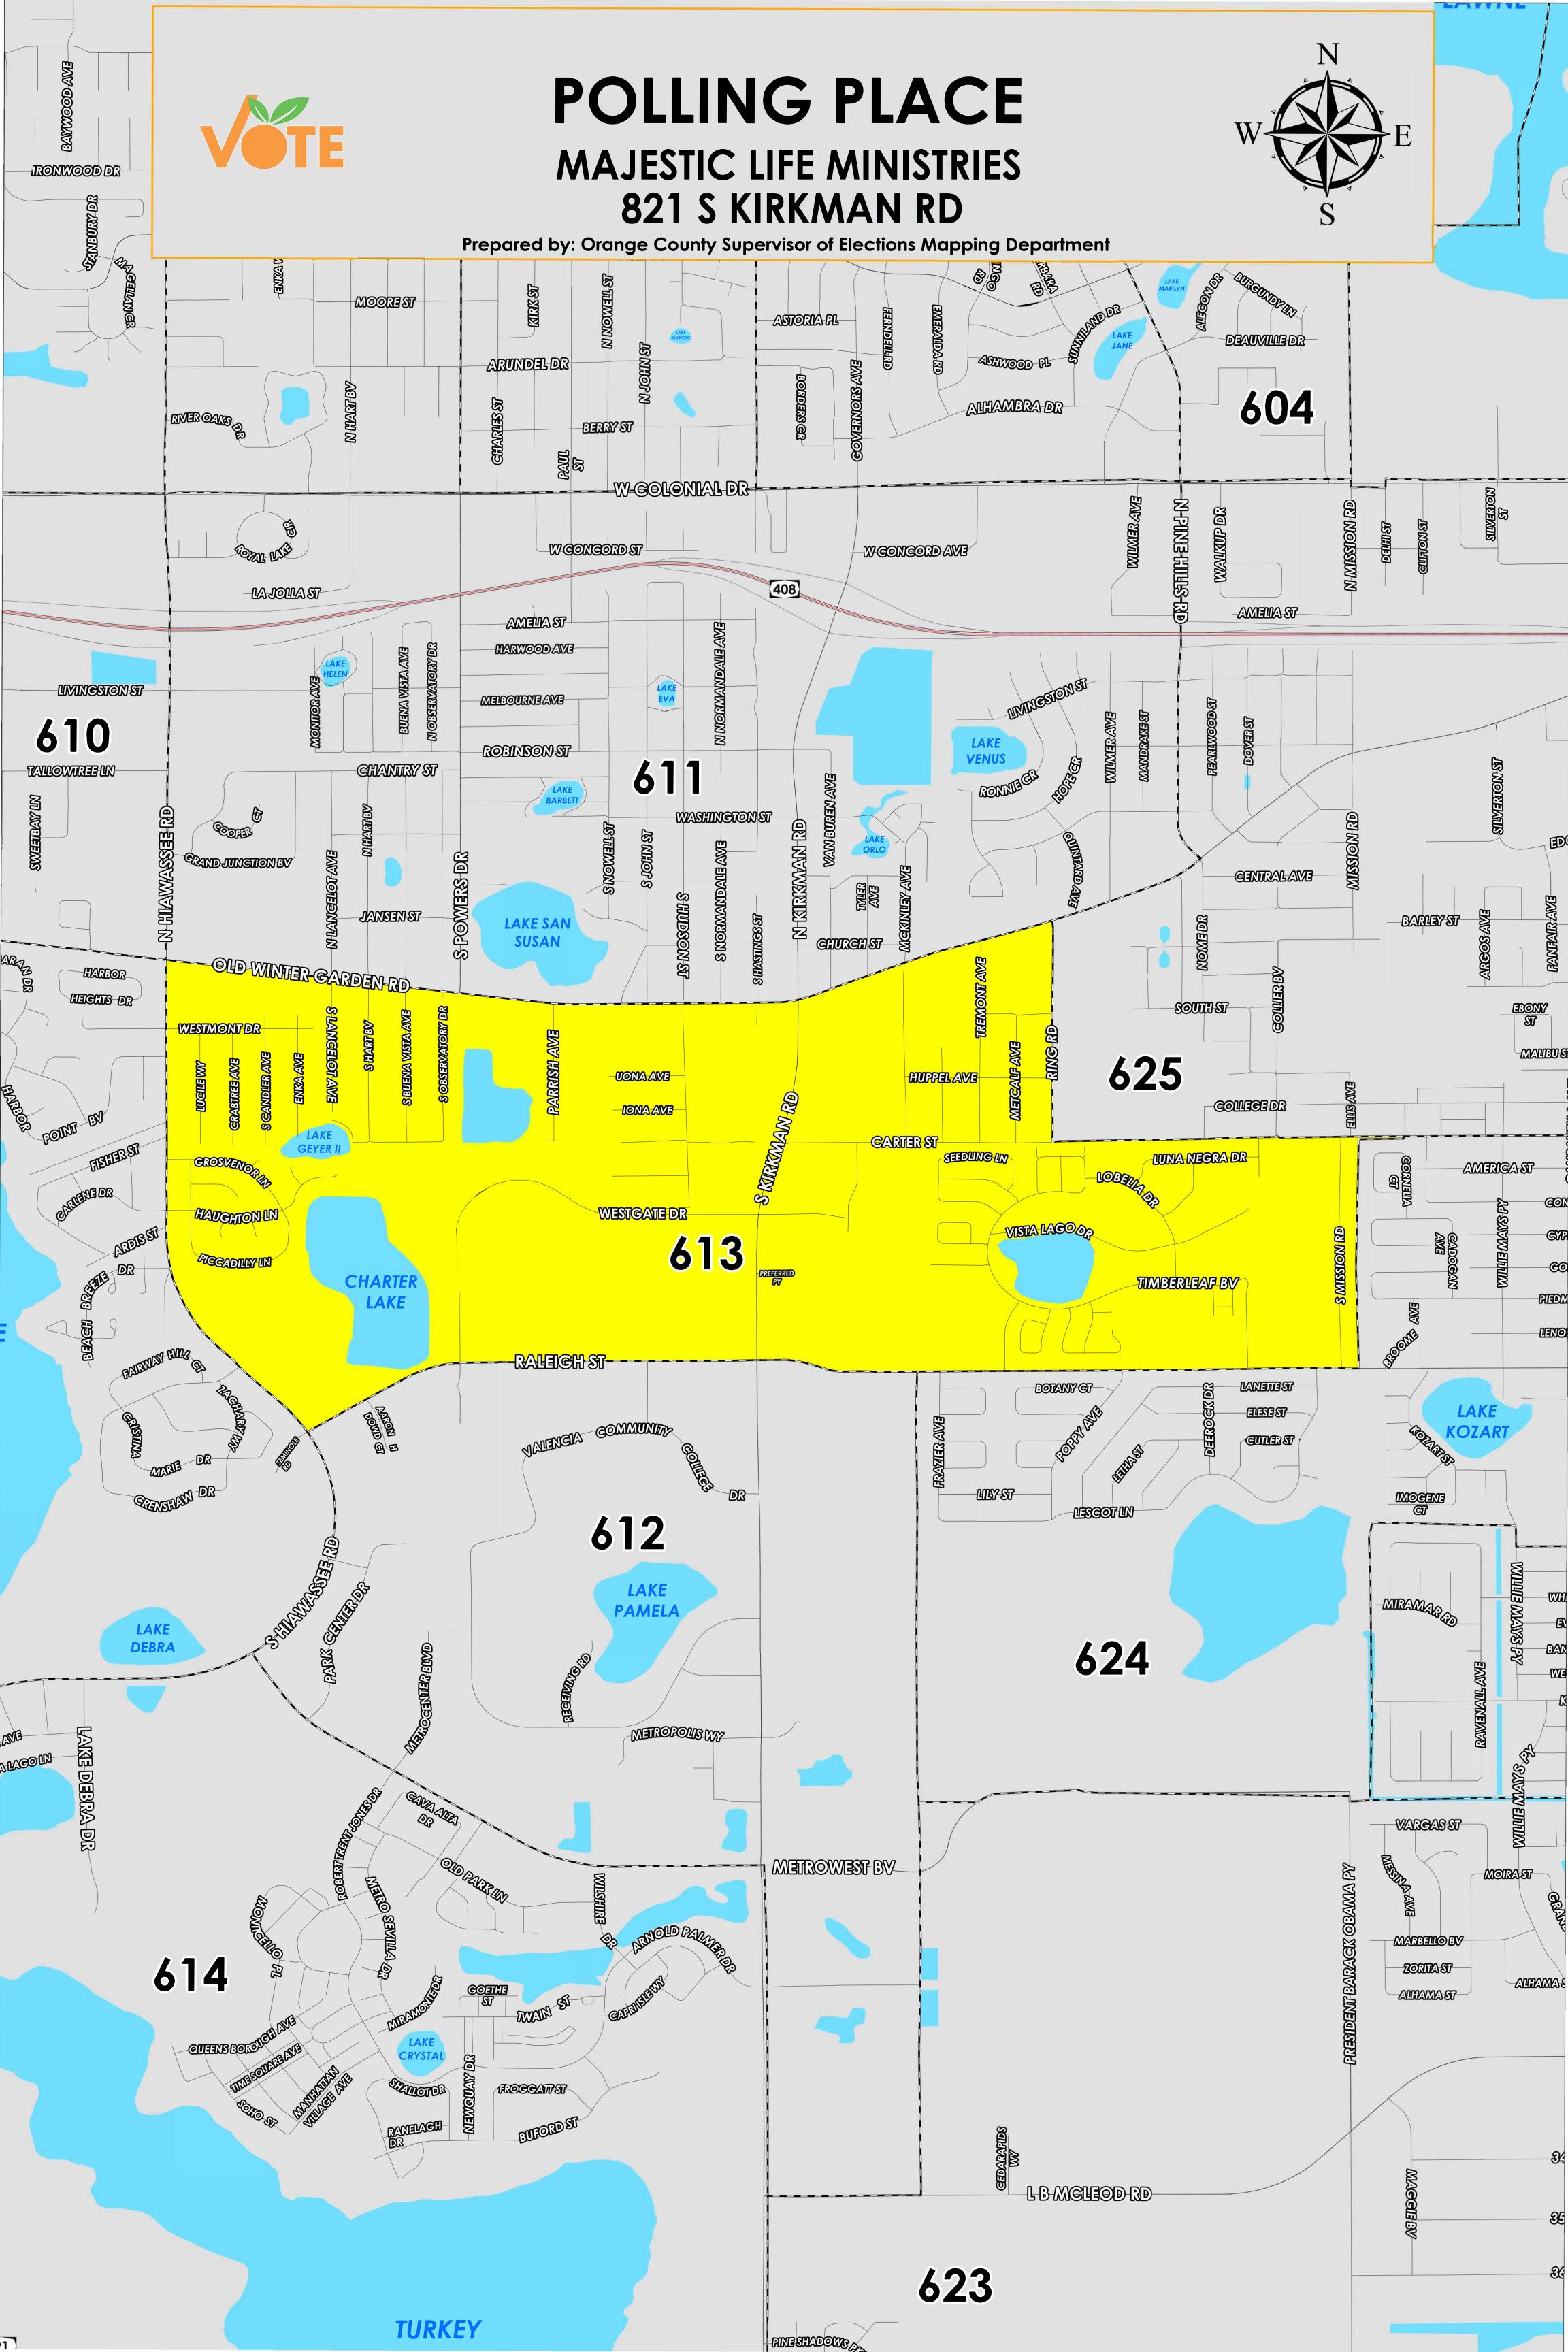

The Polling Place for Precinct 613 is Majestic Life Ministries at 821 S Kirkman Road.

Precinct 613 (2024) northern boundary follows a combination of Carter Street and Old Winter Garden Road. The western boundary follows South Hiawassee Road. The southern boundary follows Raleigh Street. The eastern boundary follows a combination of parallel east of South Mission Road and Ring Road.

Precinct 613S is with district assignments of U.S. Congress 10, State Senate 15, State House 41, County Commission 6, and School Board 5.

For more detailed views of other county and municipal precincts, <u>visit the District and Precinct Maps</u> <u>page</u>. For more information about precinct boundaries, contact the <u>Orange County Supervisor of</u> <u>Elections office</u>

This map was produced by the Orange County Supervisor of Elections Mapping Department. Additional voter information can be found <u>on our website</u>.