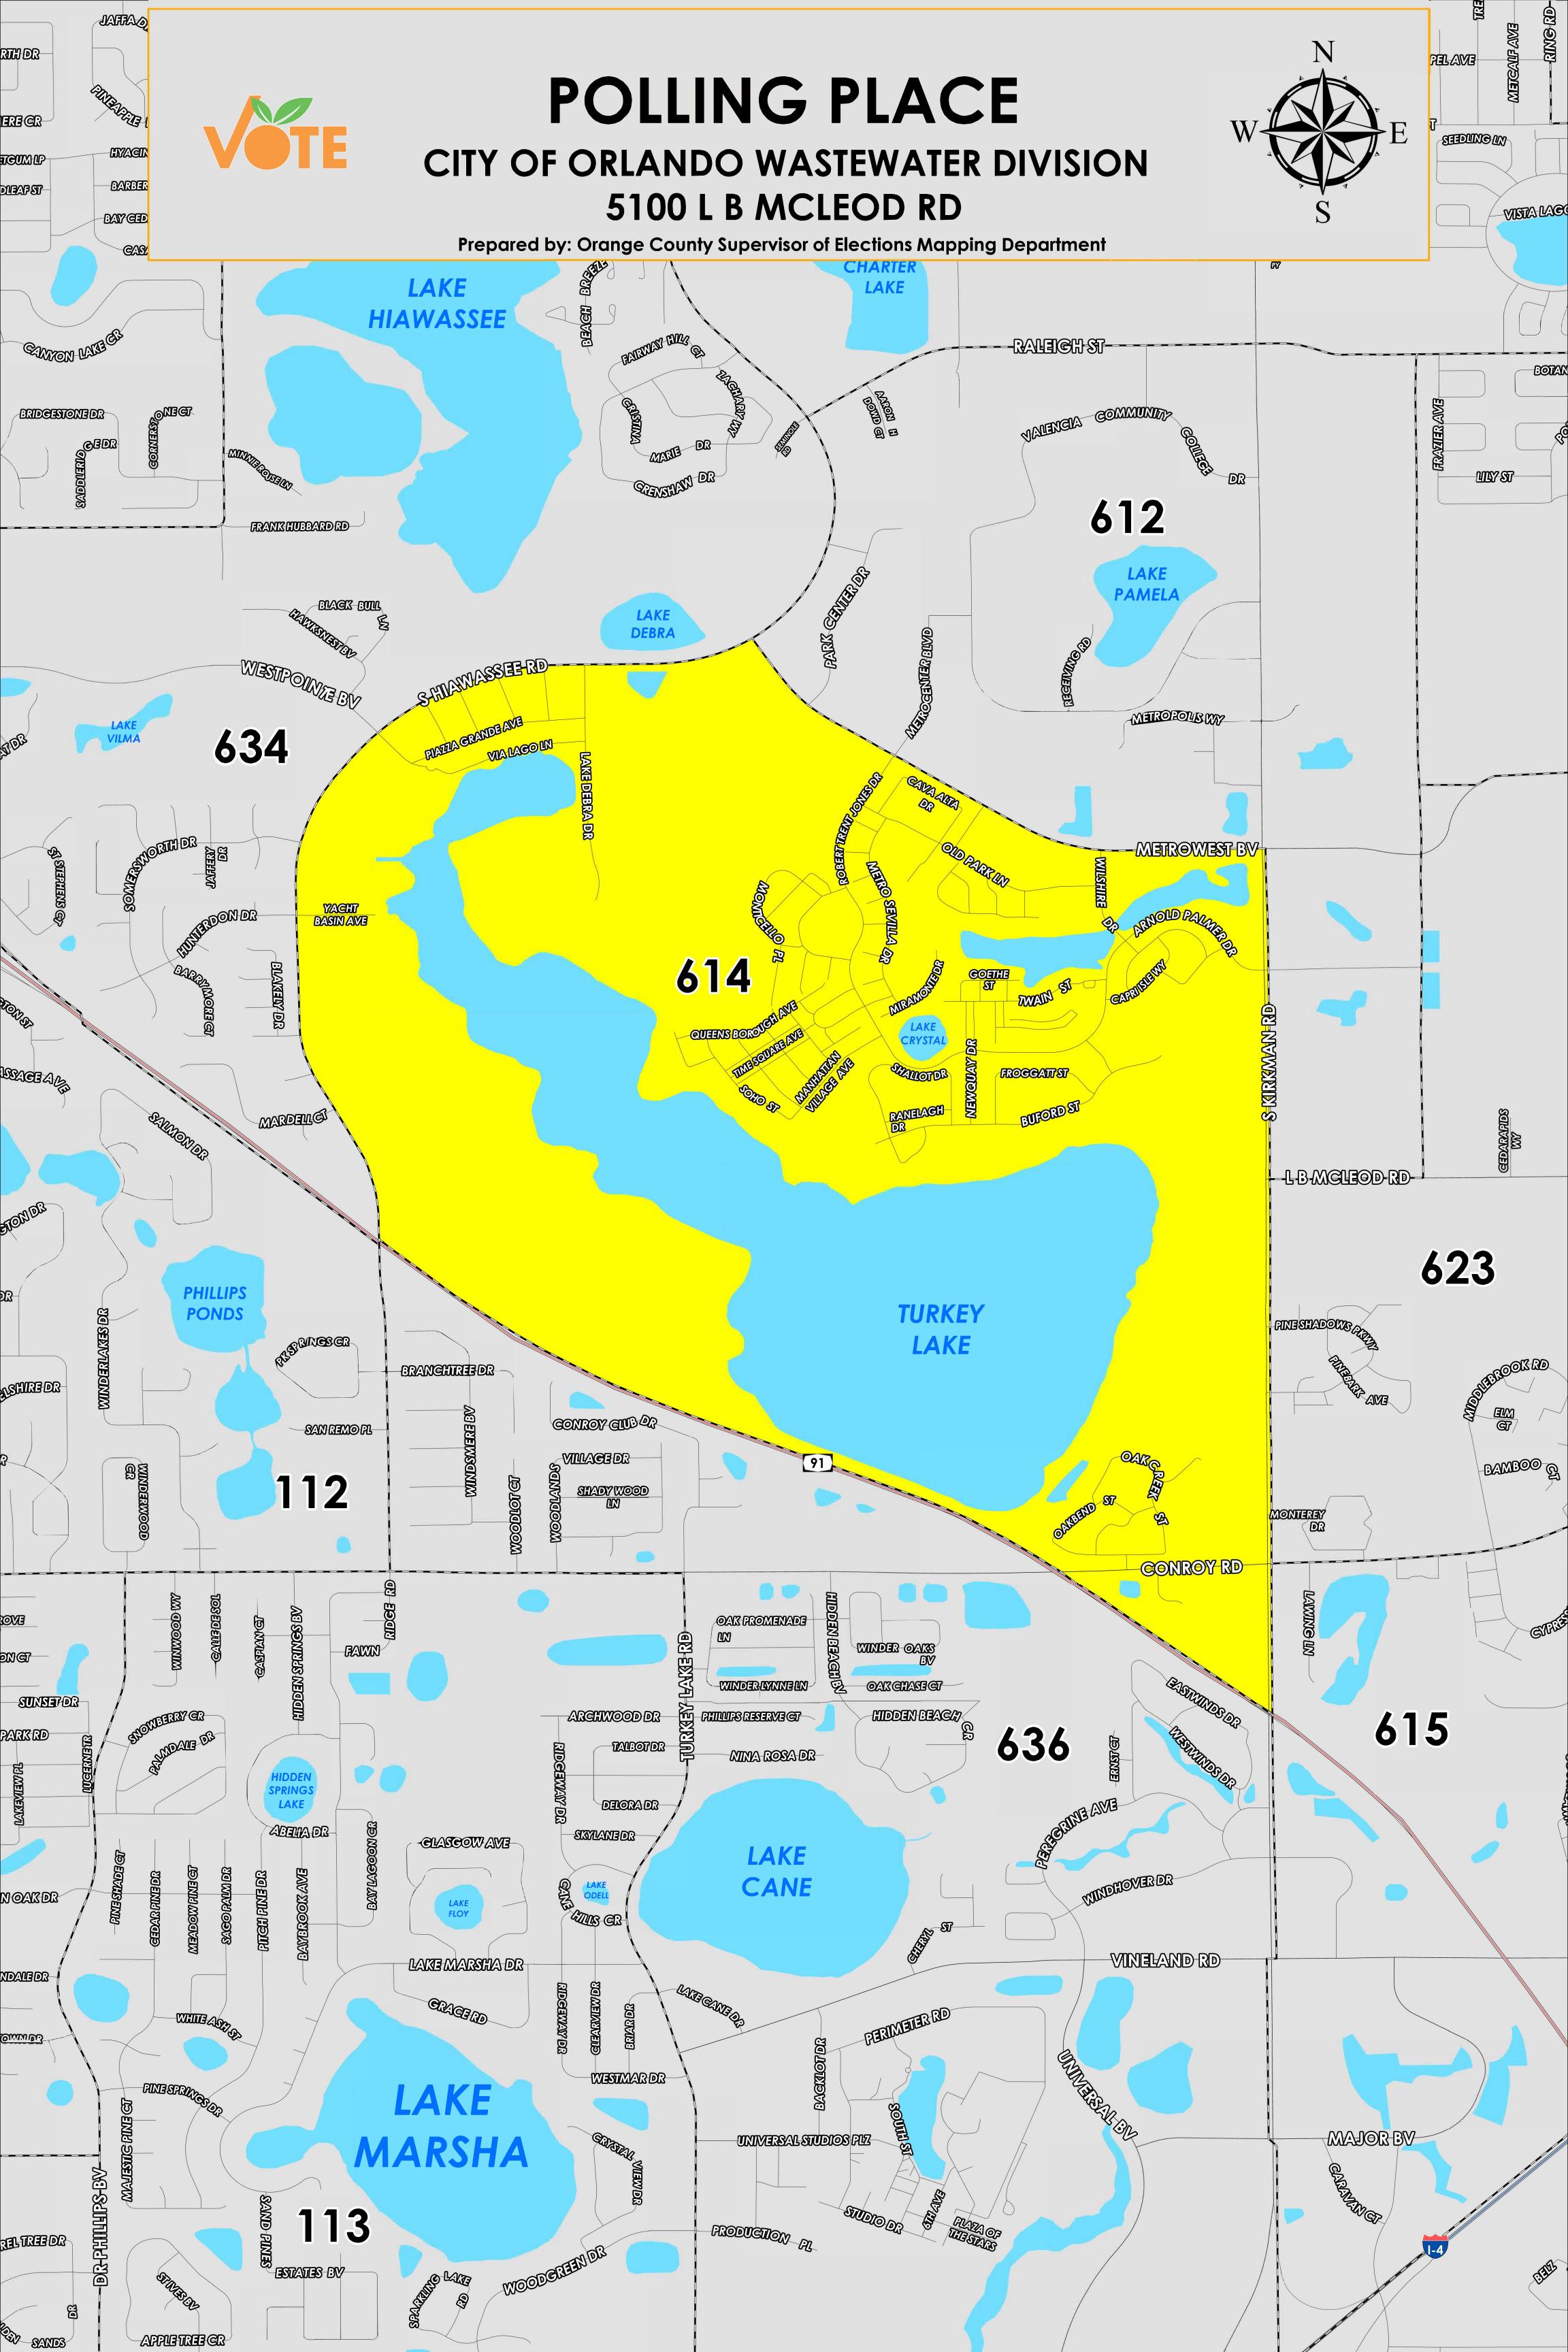

The Polling Place for Precinct 614 is City of Orlando Wastewater Division at 5100 L.B. McLeod Road.

Precinct 614 (2024) northern boundary follows Metrowest Boulevard and South Hiawassee Road which continues along the western boundary. The southern boundary follows alongside the Florida Turnpike and south of Turkey Lake. The eastern boundary alongside South Kirkman Road.

Precinct 614 contains a sub precinct of:

614S is with district assignments of U.S. Congress 10, State Senate 15, State House 41, County Commission 6, and School Board 4.

For more detailed views of other county and municipal precincts, <u>visit the District and Precinct Maps</u> <u>page</u>. For more information about precinct boundaries, contact the <u>Orange County Supervisor of Elections office</u>