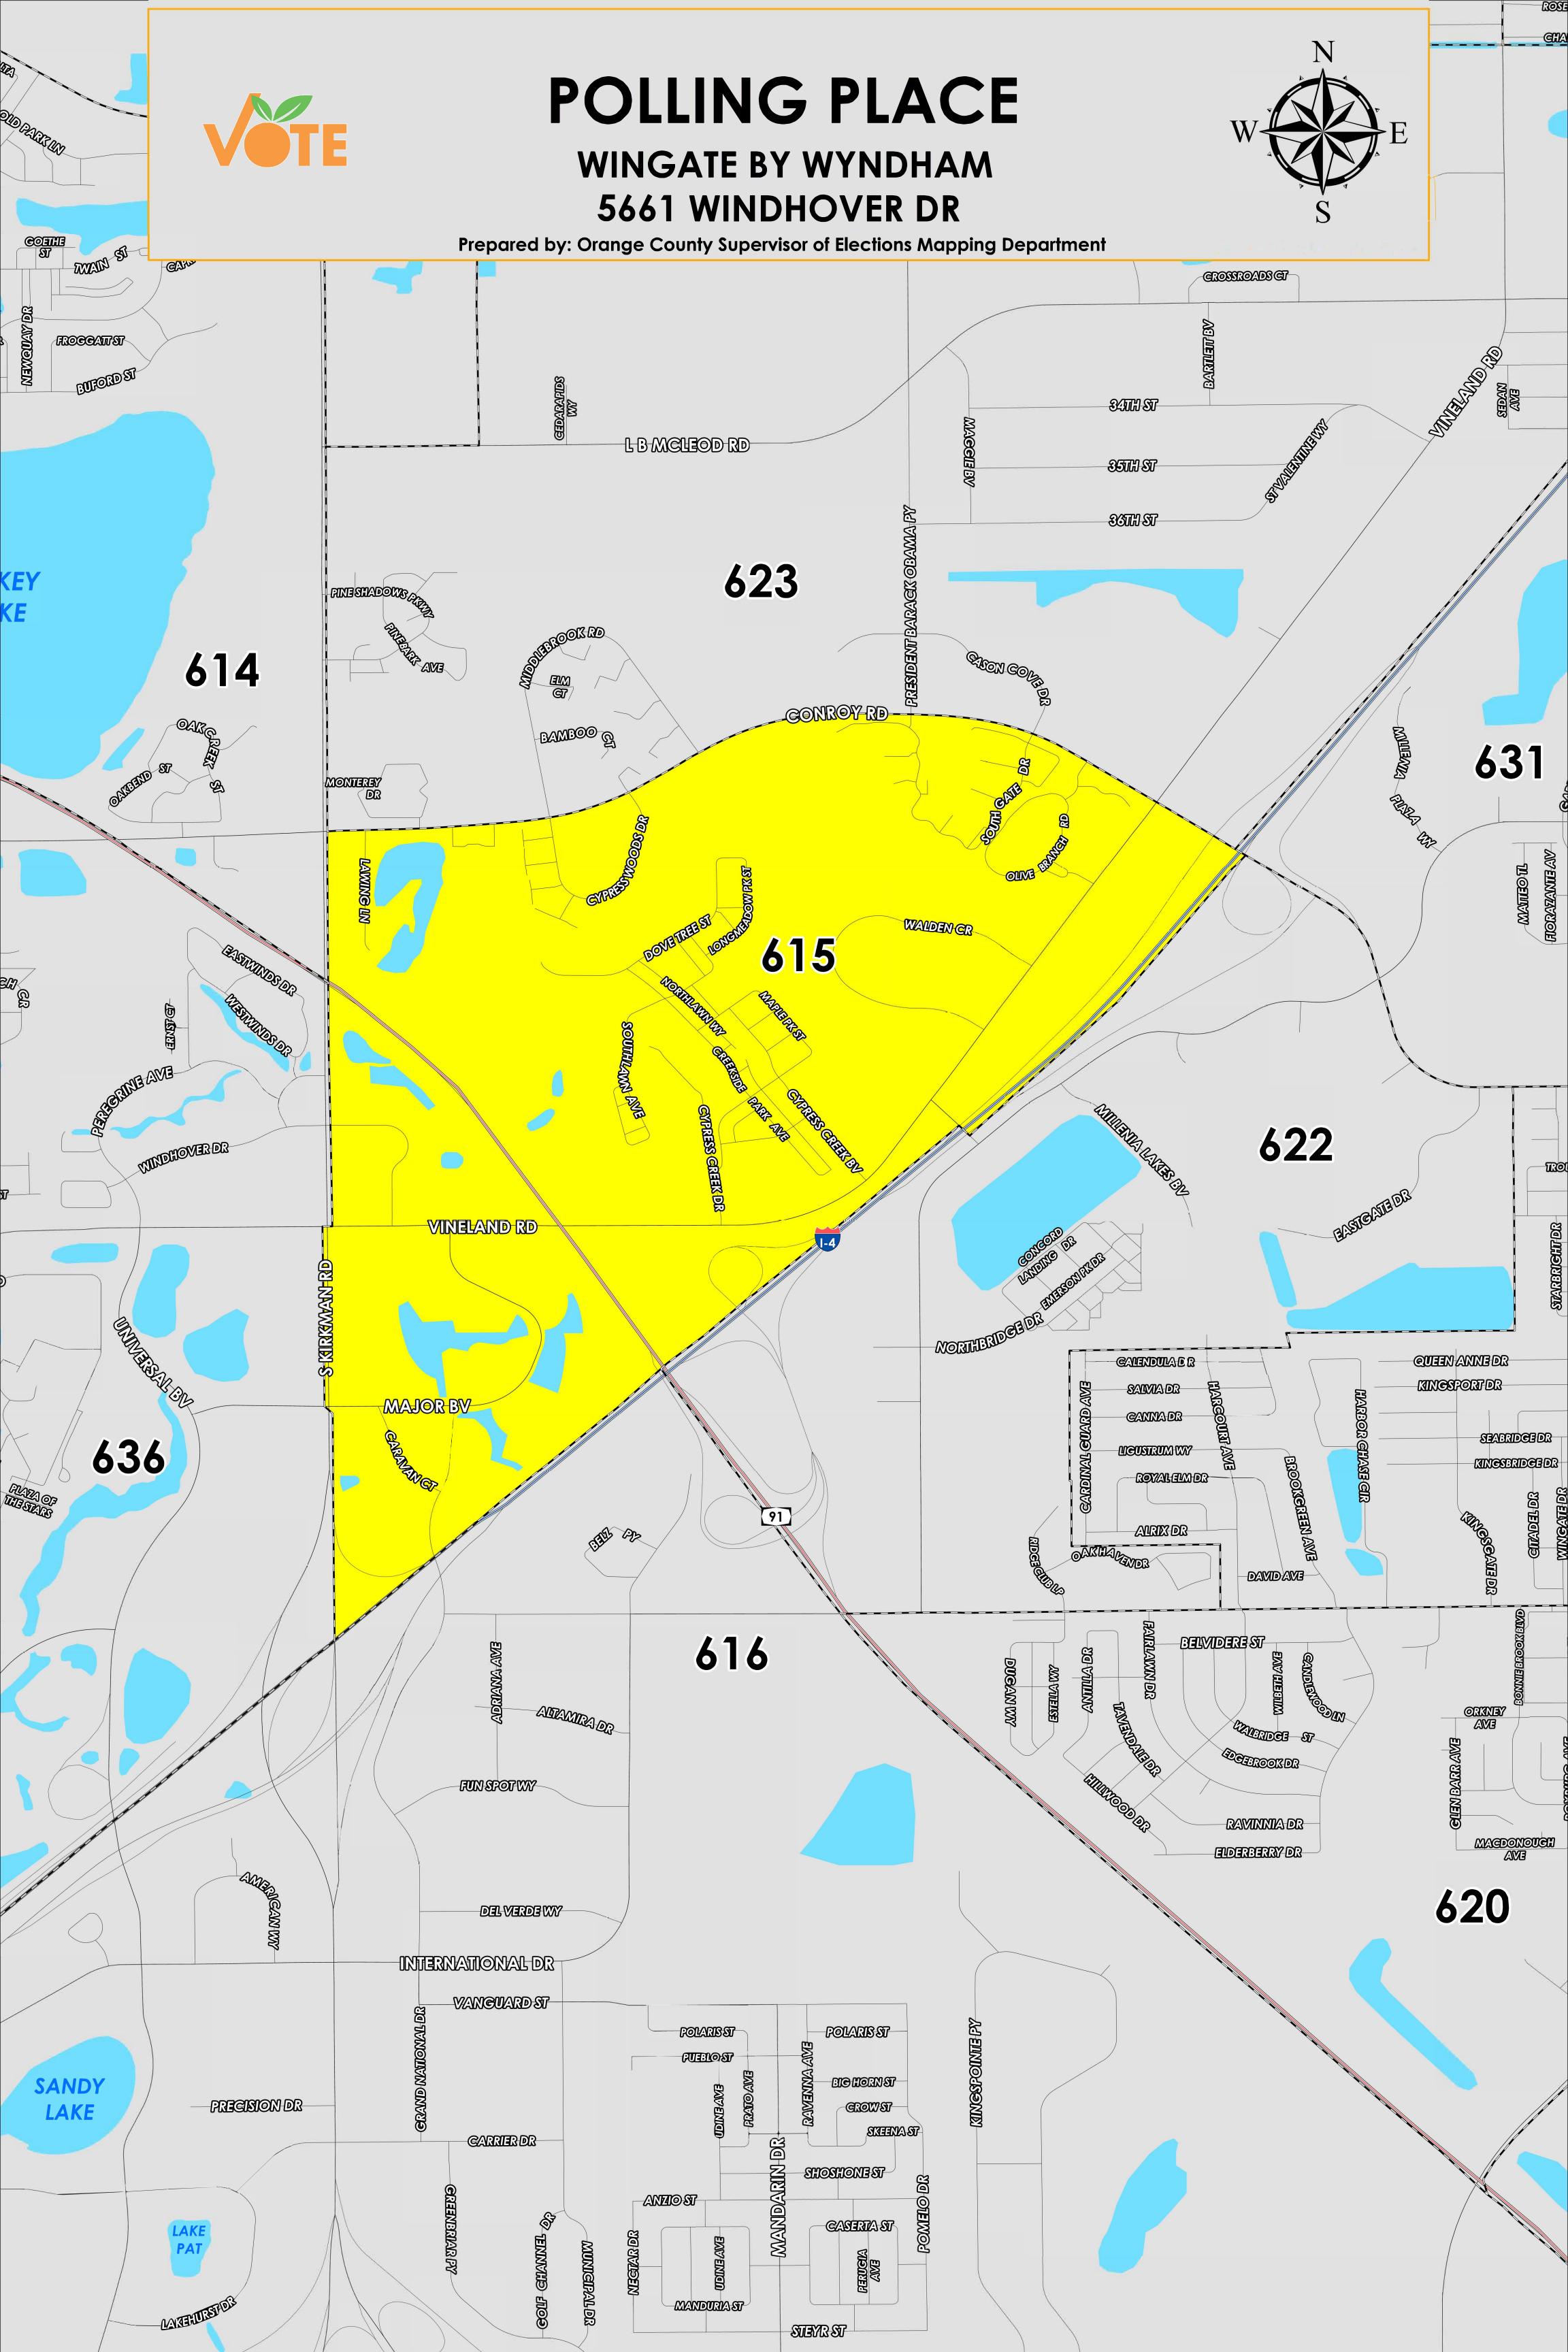

The Polling Place for Precinct 615 is Wingate By Wyndham at 5661 Windhover Drive.

Precinct 615 (2024) northern boundary follows Conroy Road. The western boundary follows along South Kirkman Road. The southern boundary follows Interstate 4 and continues along the eastern boundary.

Precinct 615S is with district assignments of U.S. Congress 10, State Senate 15, State House 41, County Commission 6, and School Board 5.

For more detailed views of other county and municipal precincts, <u>visit the District and Precinct Maps</u> <u>page</u>. For more information about precinct boundaries, contact the <u>Orange County Supervisor of</u> <u>Elections office</u>

This map was produced by the Orange County Supervisor of Elections Mapping Department. Additional voter information can be found <u>on our website</u>.