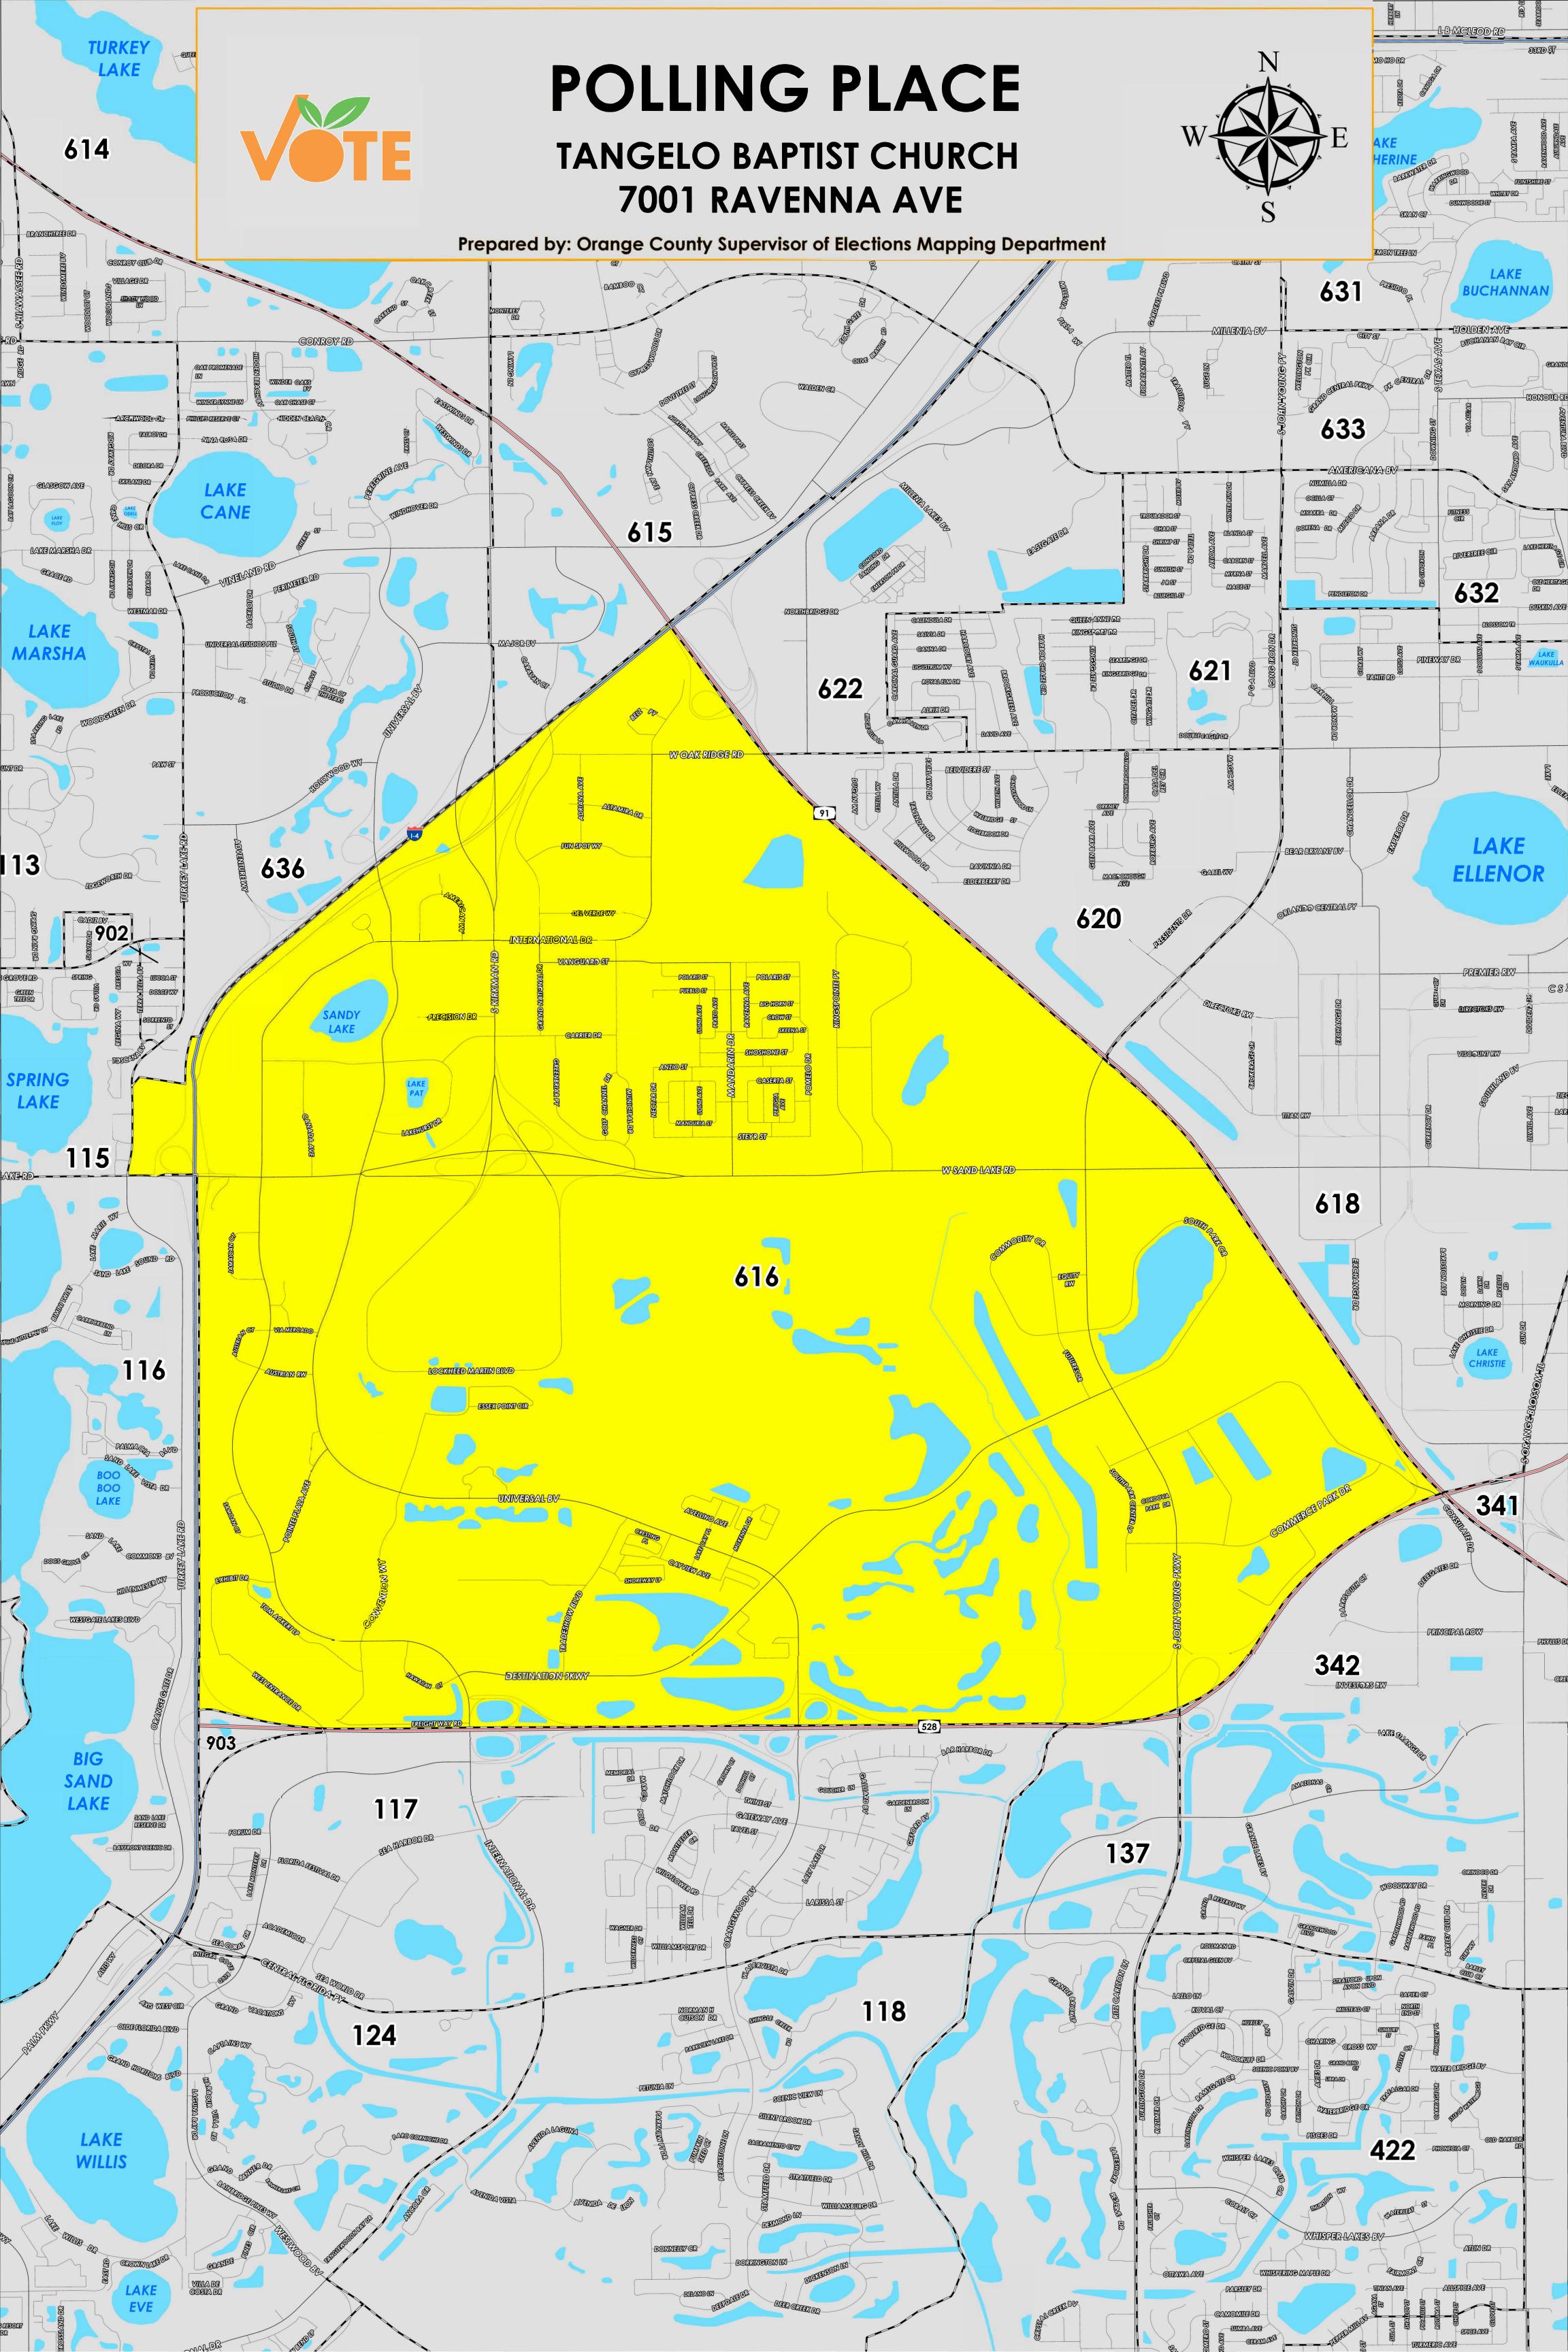

The Polling Place for Precinct 616 is Tangelo Baptist Church at 7001 Ravenna Avenue.

Precinct 616 (2024) northern boundary follows Interstate 4 southwest from the intersection of the Florida Turnpike and Interstate 4 and extends along the western boundary. The southern boundary follows State Road 528. The eastern boundary follows the Florida Turnpike.

Precinct 616 contains sub precincts of:

616A is with district assignments of U.S. Congress 10, State Senate 25, State House 44, County Commission 6, and School Board 5.

616B is with district assignments of U.S. Congress 10, State Senate 15, State House 44, County Commission 6, and School Board 5.

616C is with district assignments of U.S. Congress 10, State Senate 15, State House 41, County Commission 6, and School Board 5.

616D is with district assignments of U.S. Congress 9, State Senate 25, State House 44, County Commission 6, School Board 3 and Special District 31.