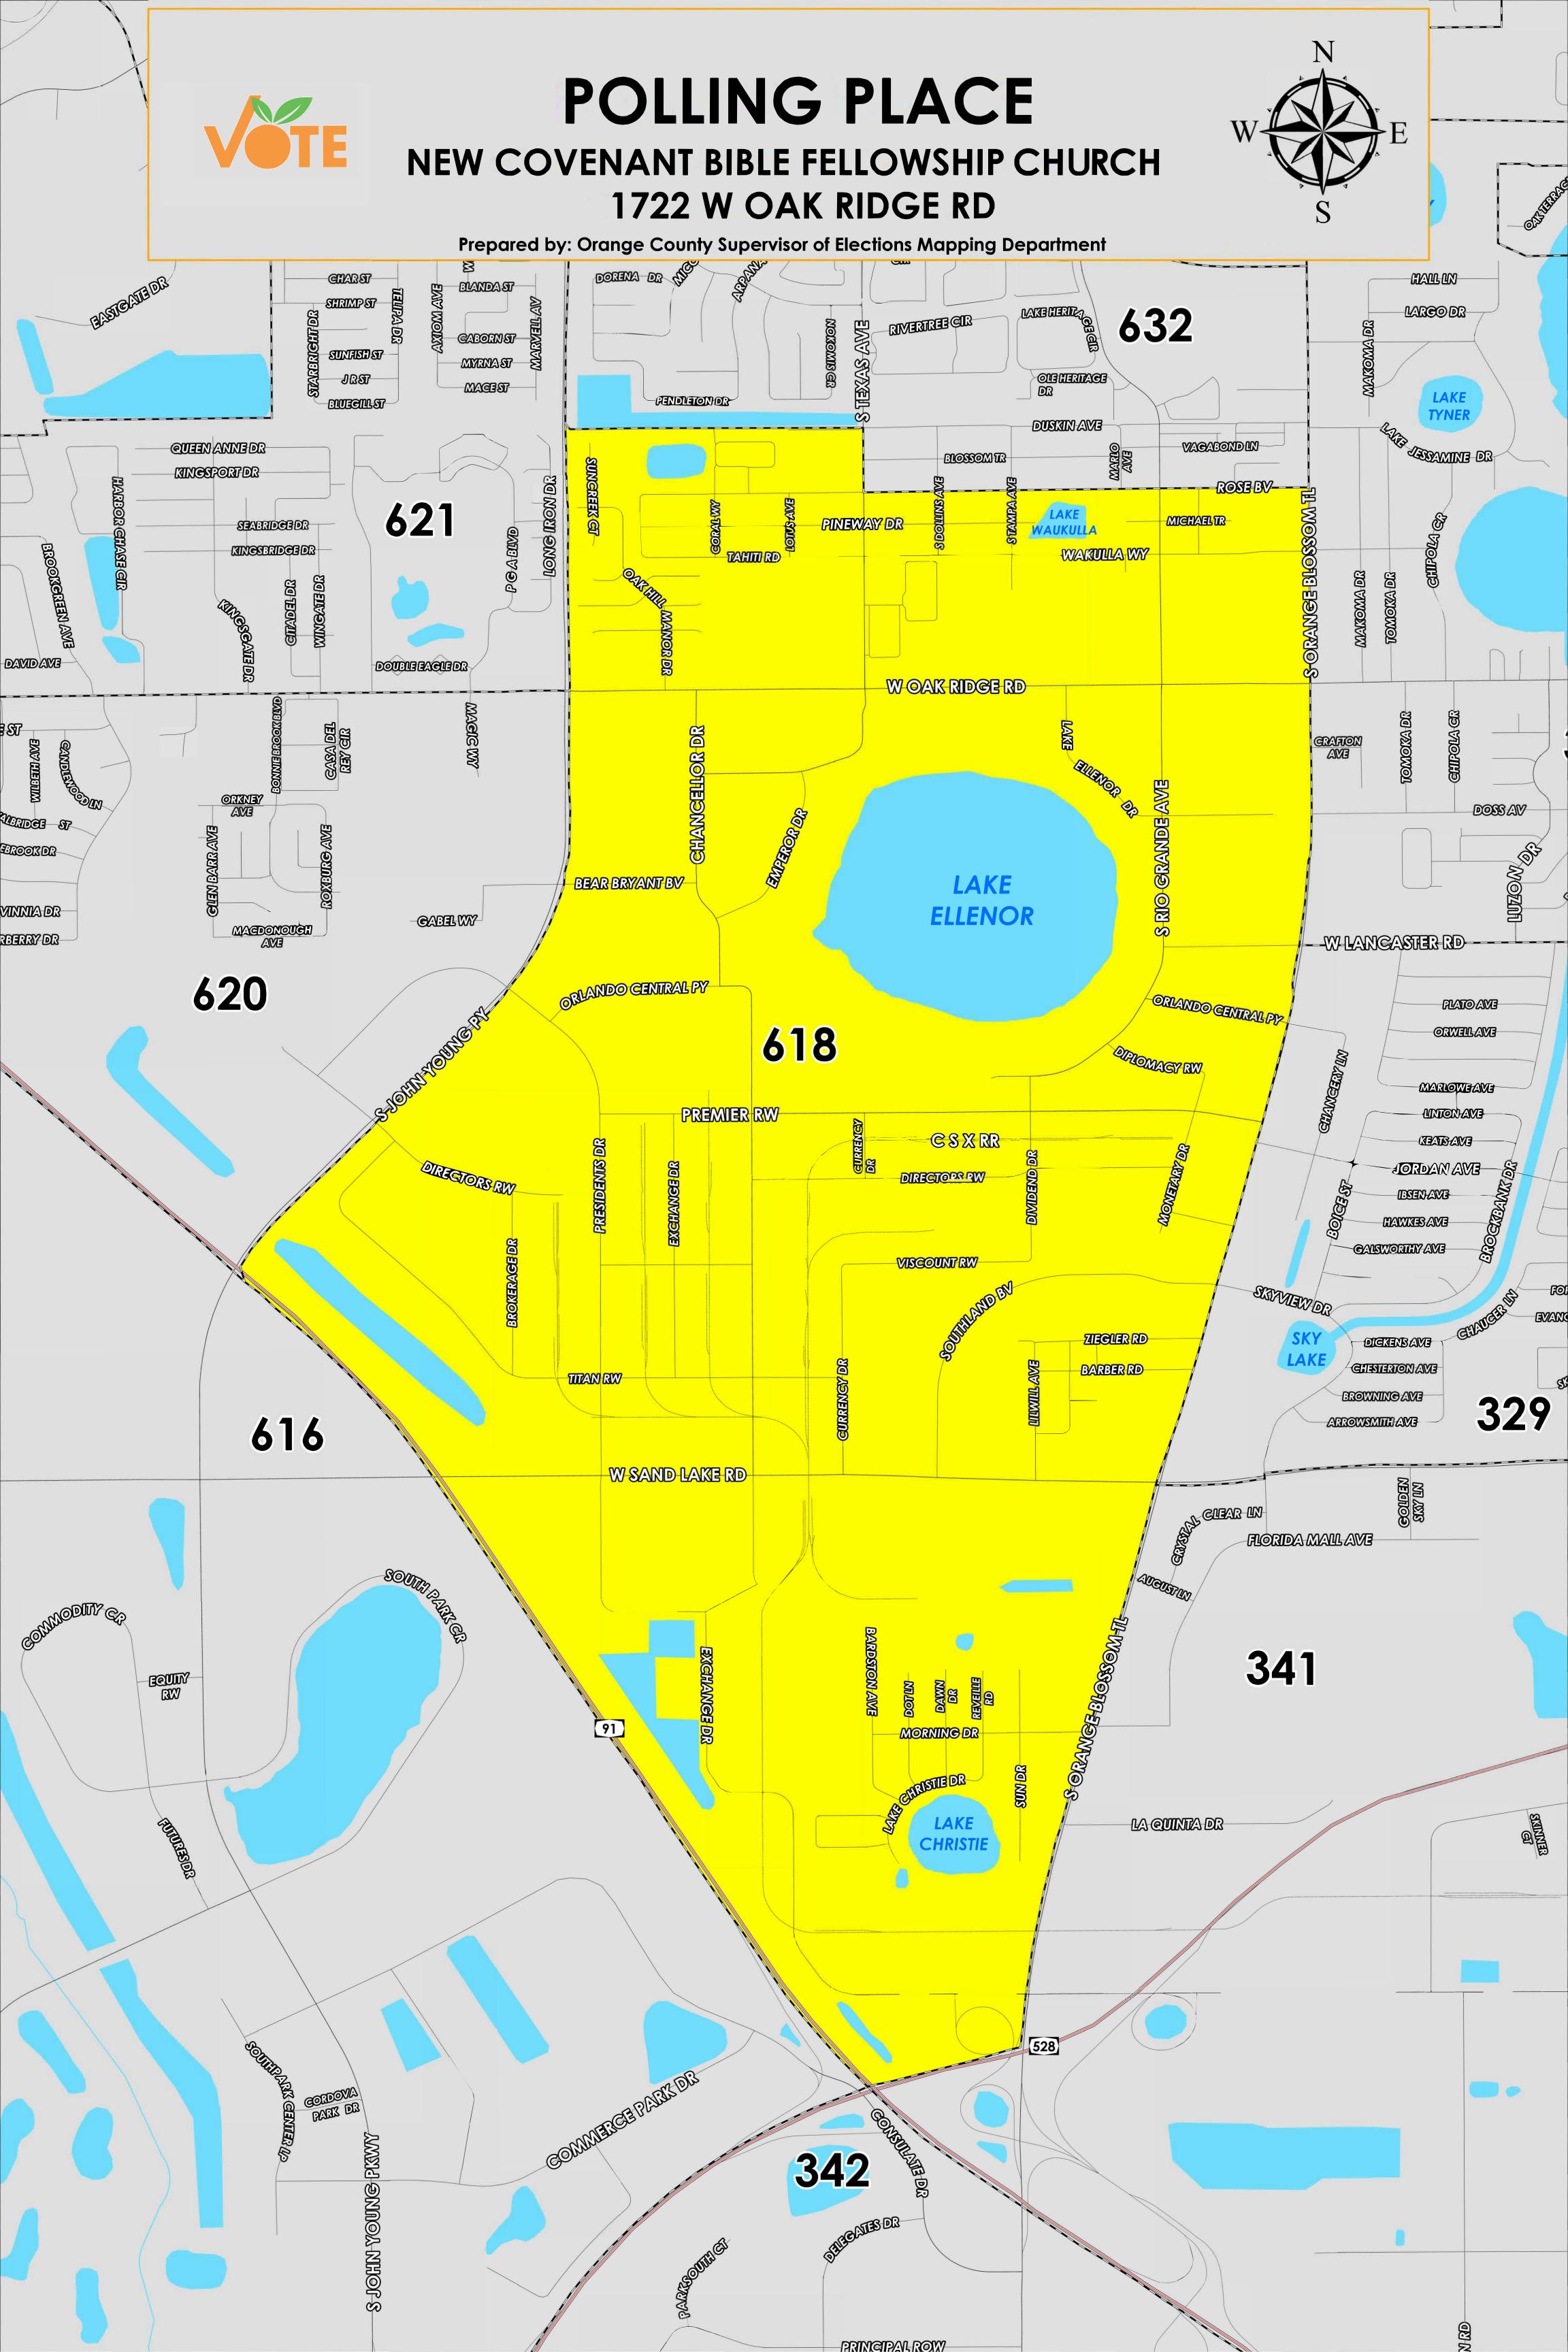

The Polling Place for Precinct 618 is New Covenant Bible Fellowship Church at 1722 W Oak Ridge Road.

Precinct 618 (2024) northern boundary follows a combination of Rose Boulevard and parallel north of Rose Ridge Circle. The western boundary follows along South John Young Parkway and extends to the Florida Turnpike. The southern boundary follows State Road 528. The eastern boundary follows South Orange Blossom Trail.

Precinct 618 contains sub precincts of:

618A is with district assignments of U.S. Congress 10, State Senate 25, State House 44, County Commission 6, and School Board 5.

618B is with district assignments of U.S. Congress 10, State Senate 15, State House 41, County Commission 6, and School Board 5.