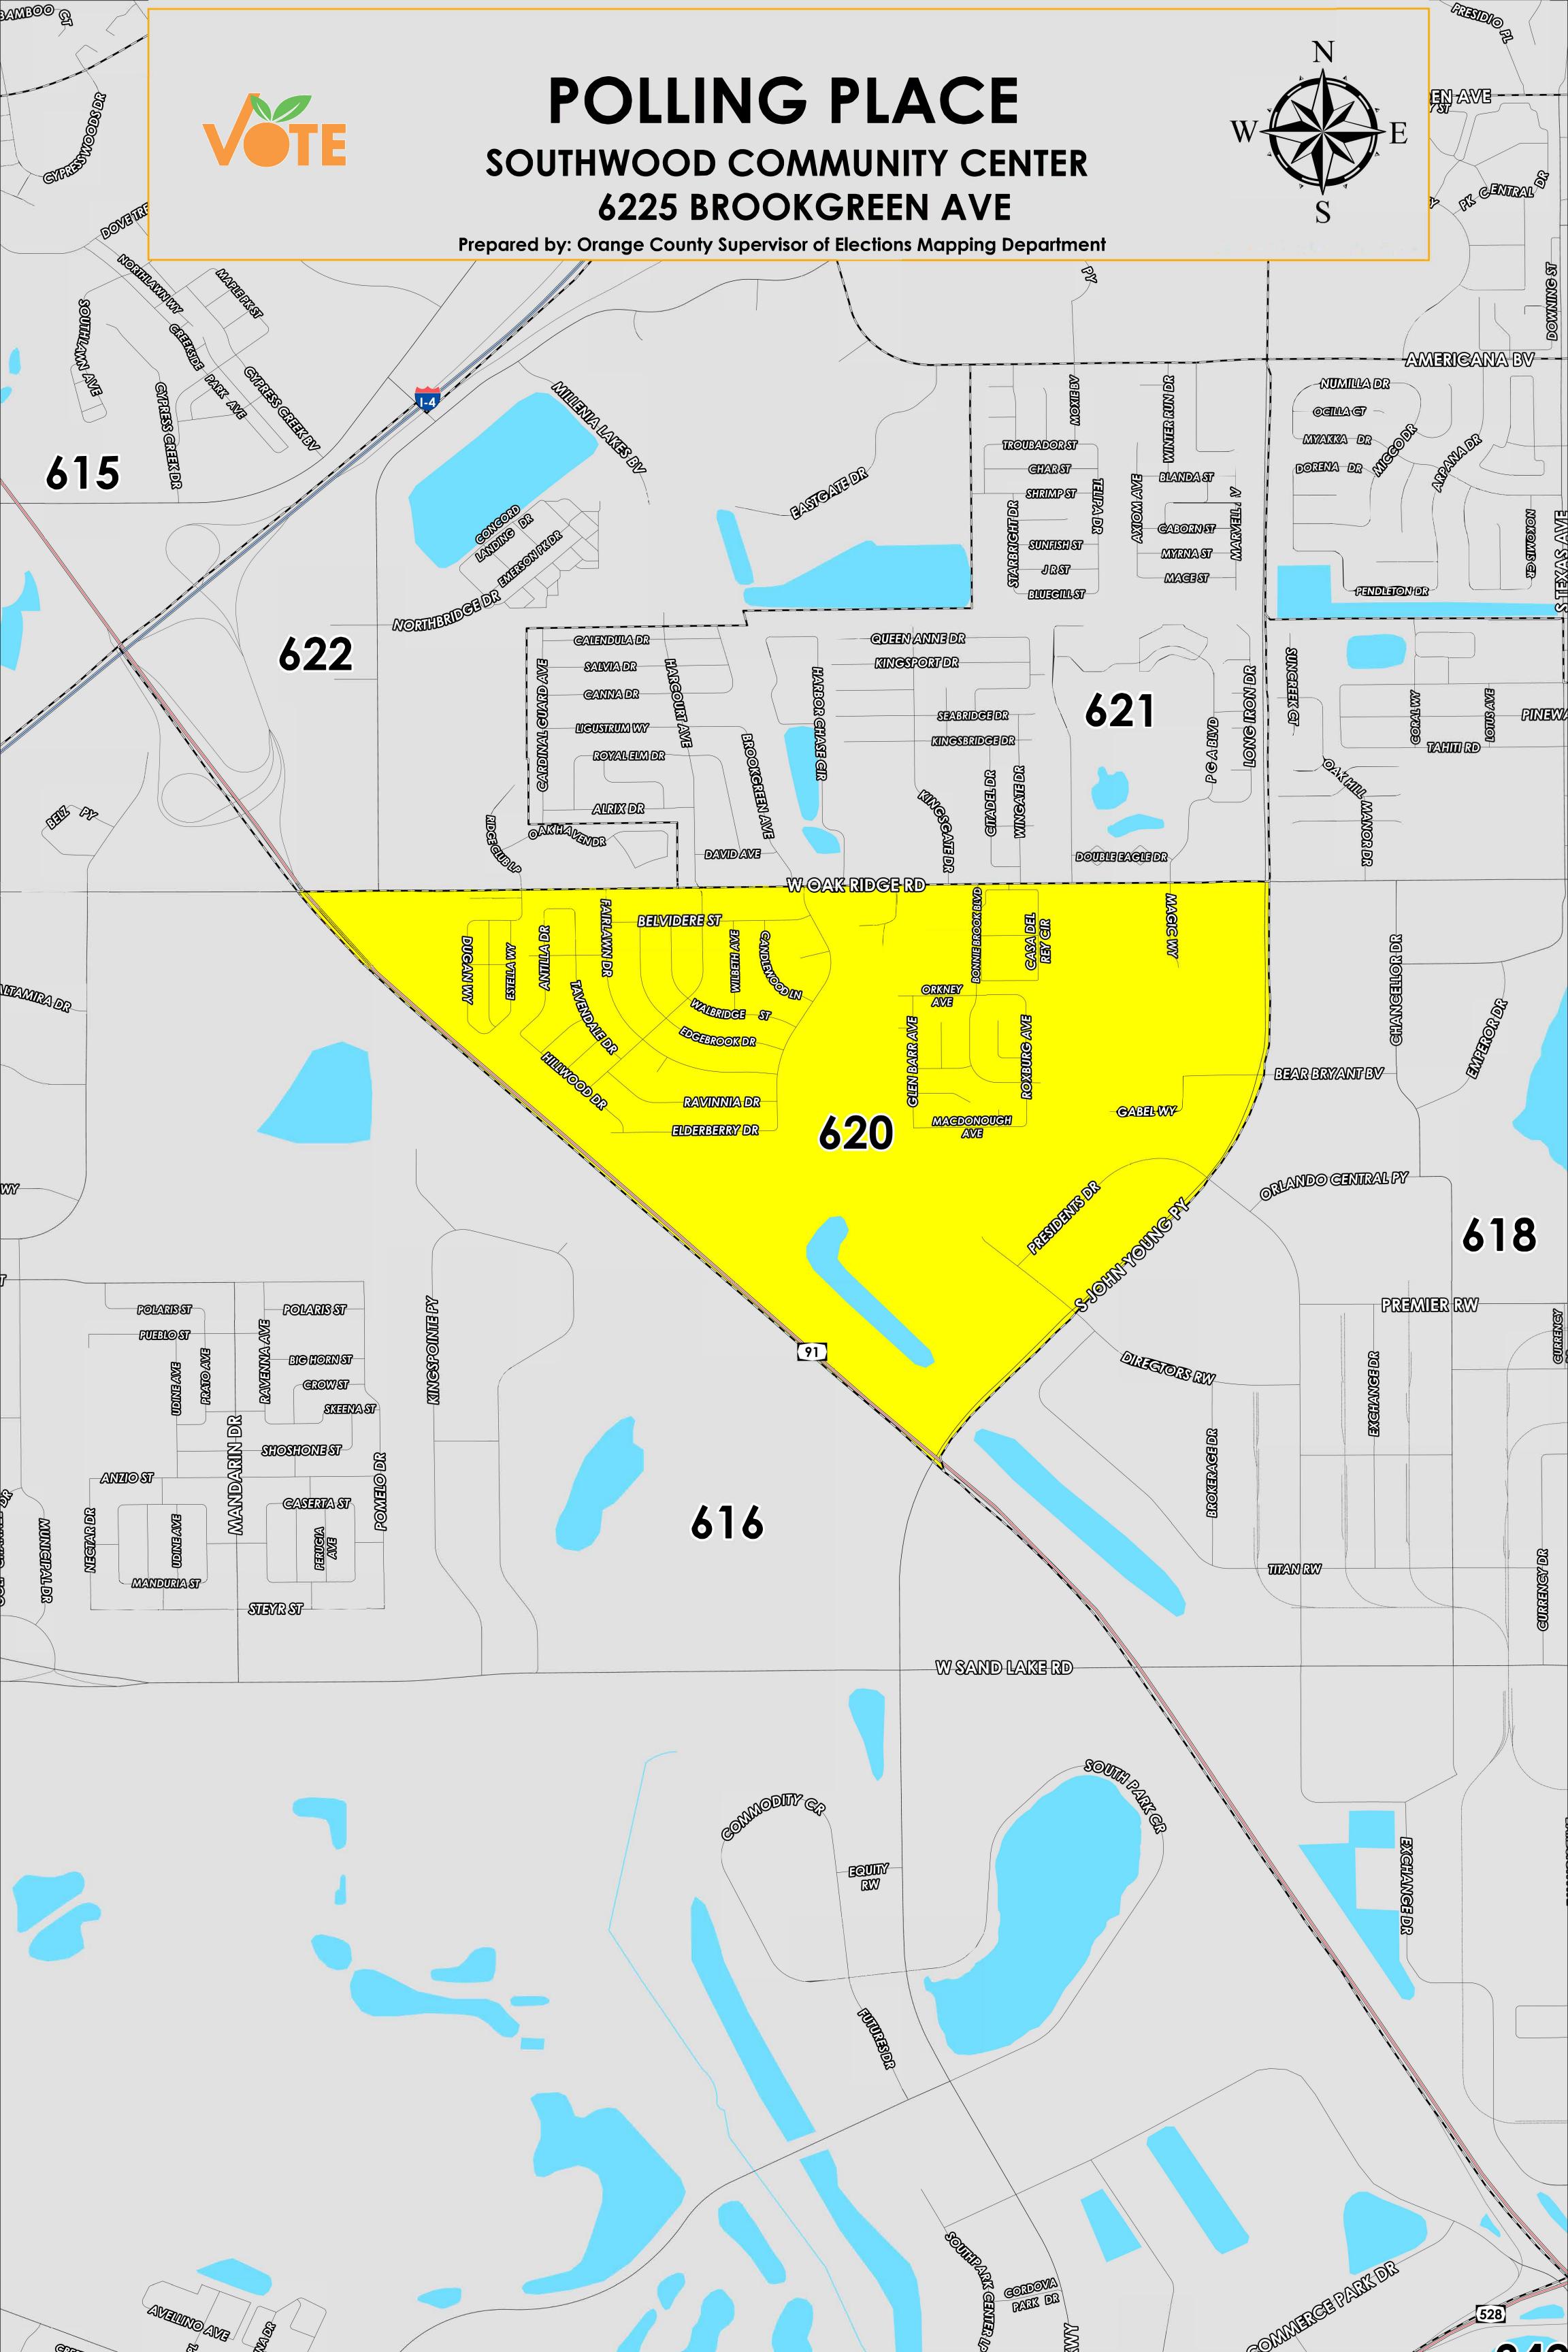

The Polling Place for Precinct 620 is Southwood Community Center at 6225 Brookgreen Avenue.

Precinct 620 (2024) northern boundary follows West Oak Ridge Road. The western boundary follows alongside the Florida Turnpike and extends into the southern boundary. The eastern boundary follows alongside South John Young Parkway.

This map was produced by the Orange County Supervisor of Elections Mapping Department. Additional voter information can be found <u>on our website</u>.