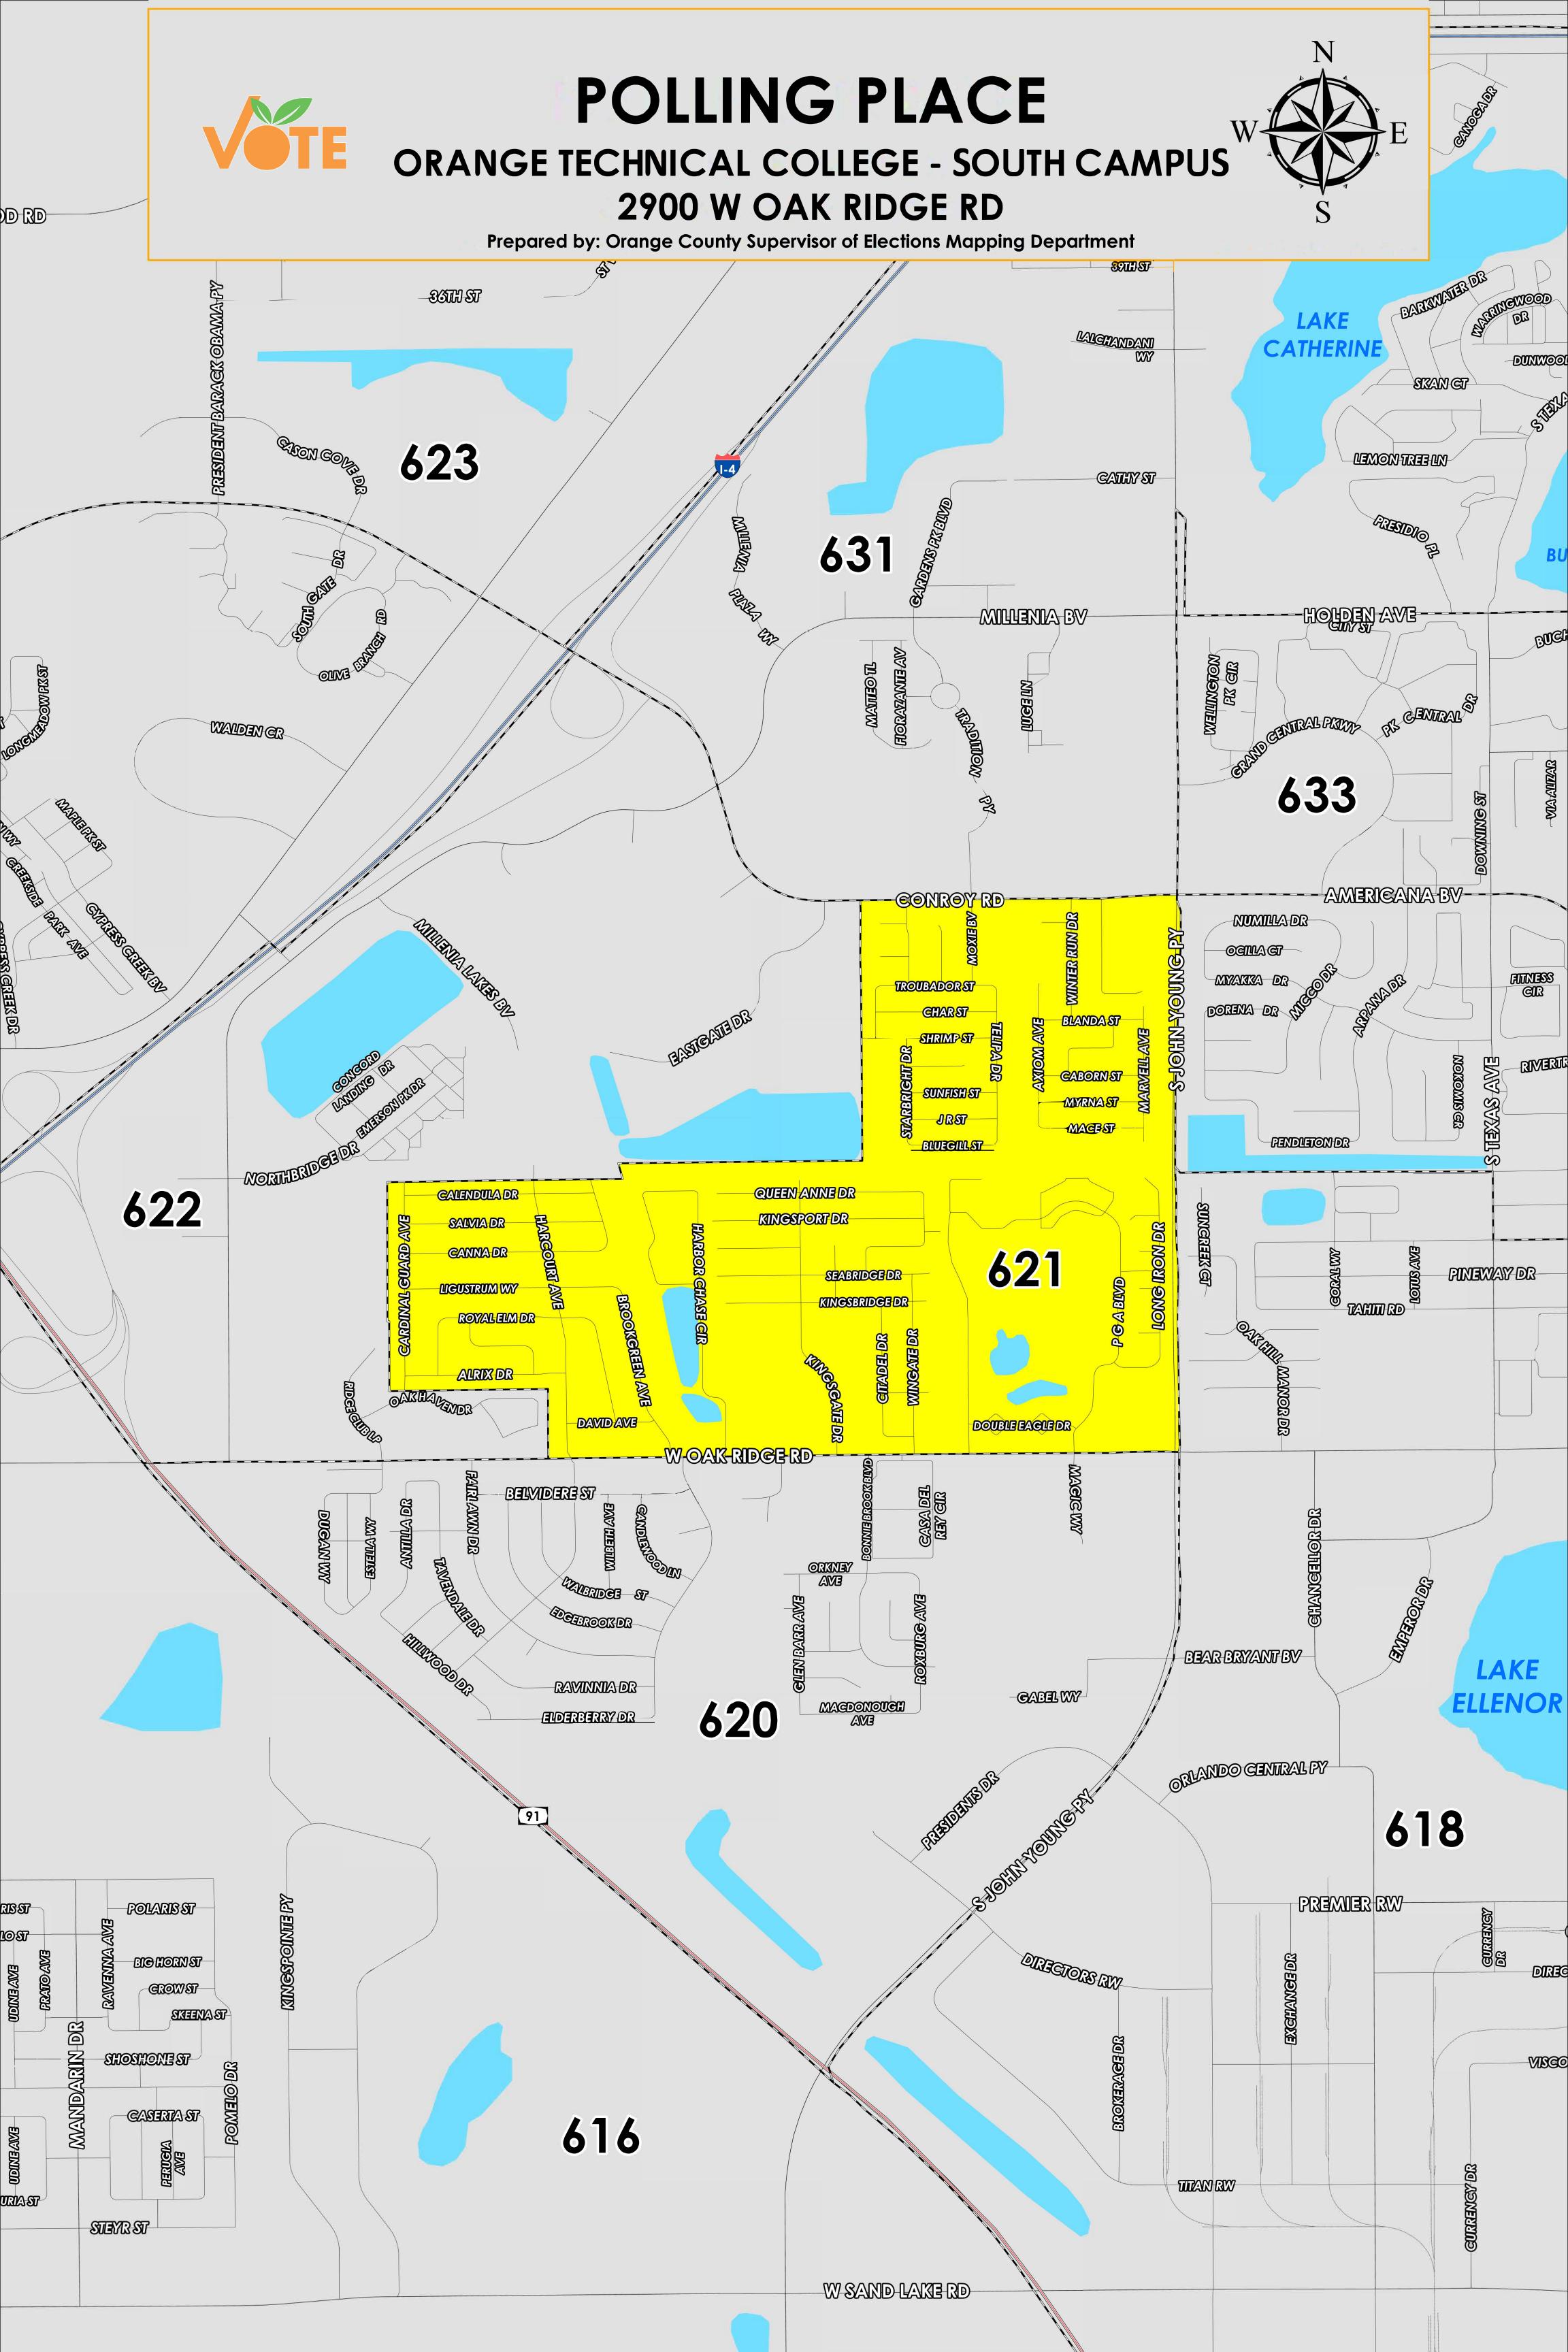

The Polling Place for Precinct 621 is Orange Technical College - South Campus at 2900 W Oak Ridge Road.

Precinct 621 (2024) northern boundary follows a road combination of Conroy Road and parallel north of Queen Anne Drive and Calendula Drive. The western boundary follows a road combination parallel west of Moonglow Boulevard, Starbright Drive, and Cardinal Guard Avenue then extends parallel west of Harcourt Avenue. The southern boundary follows West Oak Ridge Road. The eastern boundary follows alongside South John Young Parkway.

Precinct 621S is with district assignments of U.S. Congress 10, State Senate 15, State House 41, County Commission 6, and School Board 5.

For more detailed views of other county and municipal precincts, <u>visit the District and Precinct Maps</u> <u>page</u>. For more information about precinct boundaries, contact the <u>Orange County Supervisor of Elections office</u>

This map was produced by the Orange County Supervisor of Elections Mapping Department. Additional voter information can be found on our website.