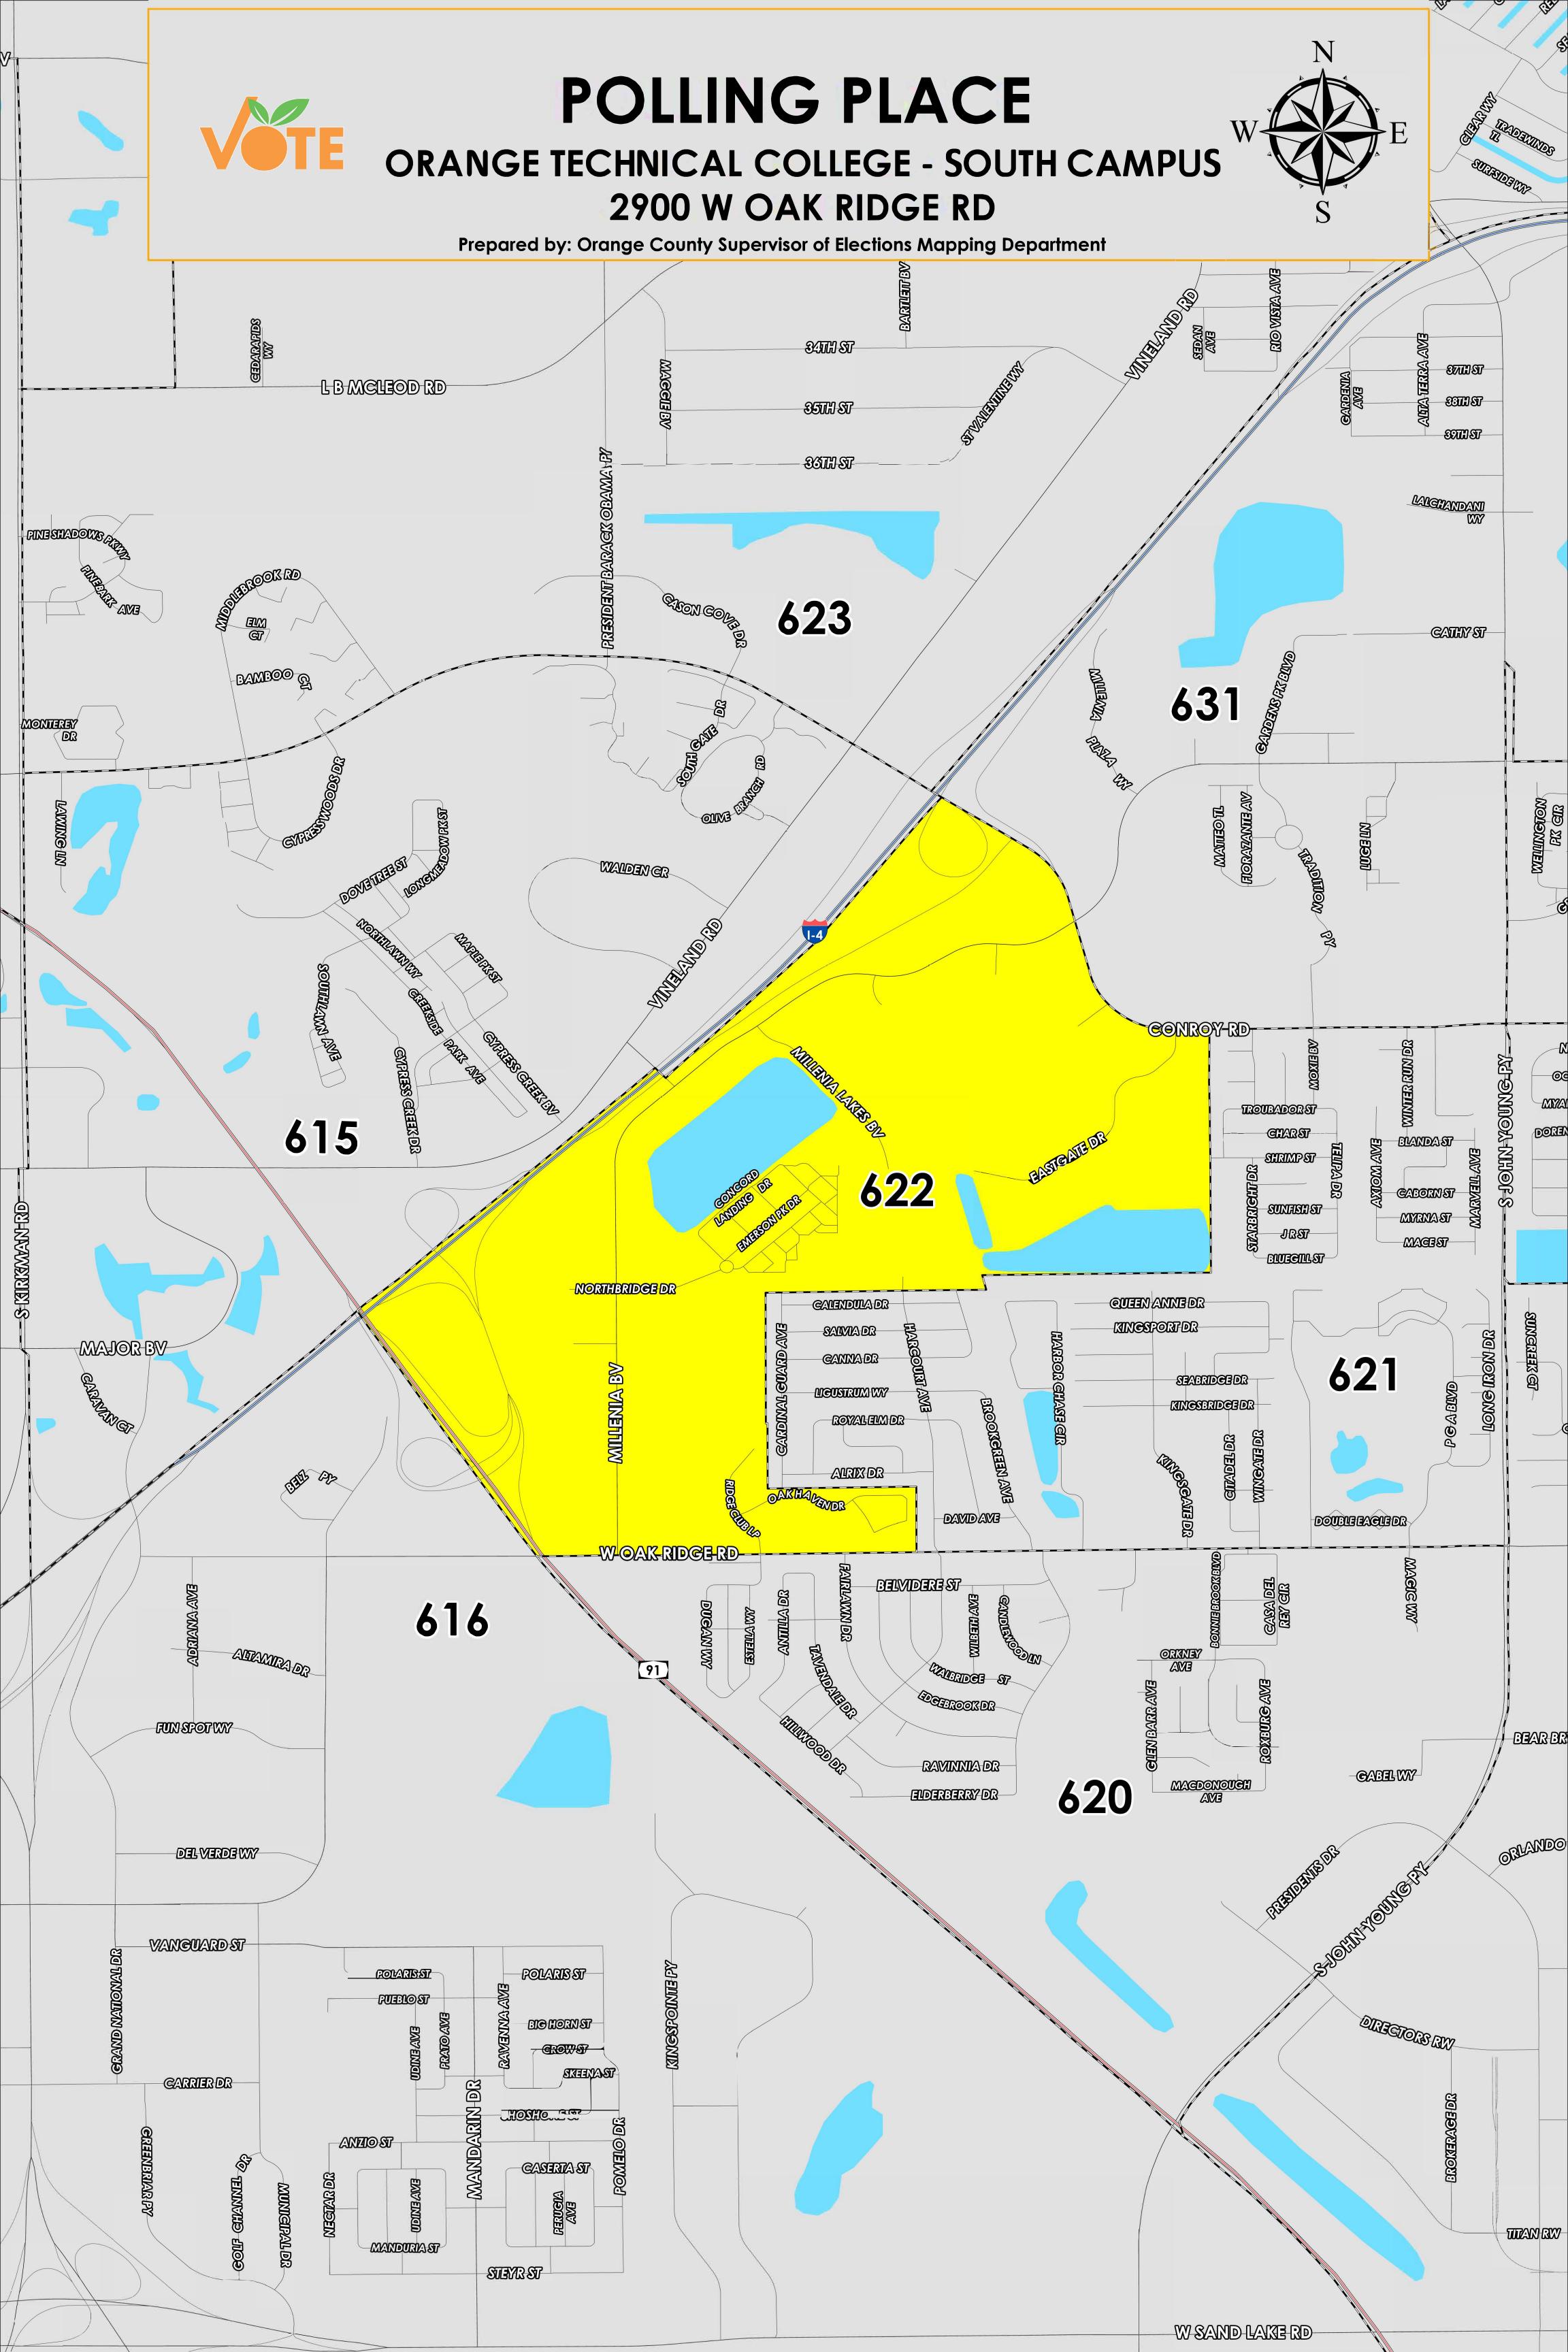

The Polling Place for Precinct 622 is Orange Technical College - South Campus at 2900 W Oak Ridge Road.

Precinct 622 (2024) northern boundary follows alongside Interstate 4 southwest from the intersection of Conroy Road and Interstate 4 and continues along the western boundary which extends to the Florida Turnpike. The southern boundary follows West Oak Ridge Road and extends parallel north of Calendula Drive and Queen Anne Drive. The eastern boundary follows a road combination parallel east of Oak Haven Drive, parallel west of Cardinal Guard Avenue, parallel east of Troubador Street and extends to Conroy Road.

Precinct 622S is with district assignments of U.S. Congress 10, State Senate 15, State House 41, County Commission 6, and School Board 5.

For more detailed views of other county and municipal precincts, <u>visit the District and Precinct Maps</u> <u>page</u>. For more information about precinct boundaries, contact the <u>Orange County Supervisor of Elections office</u>