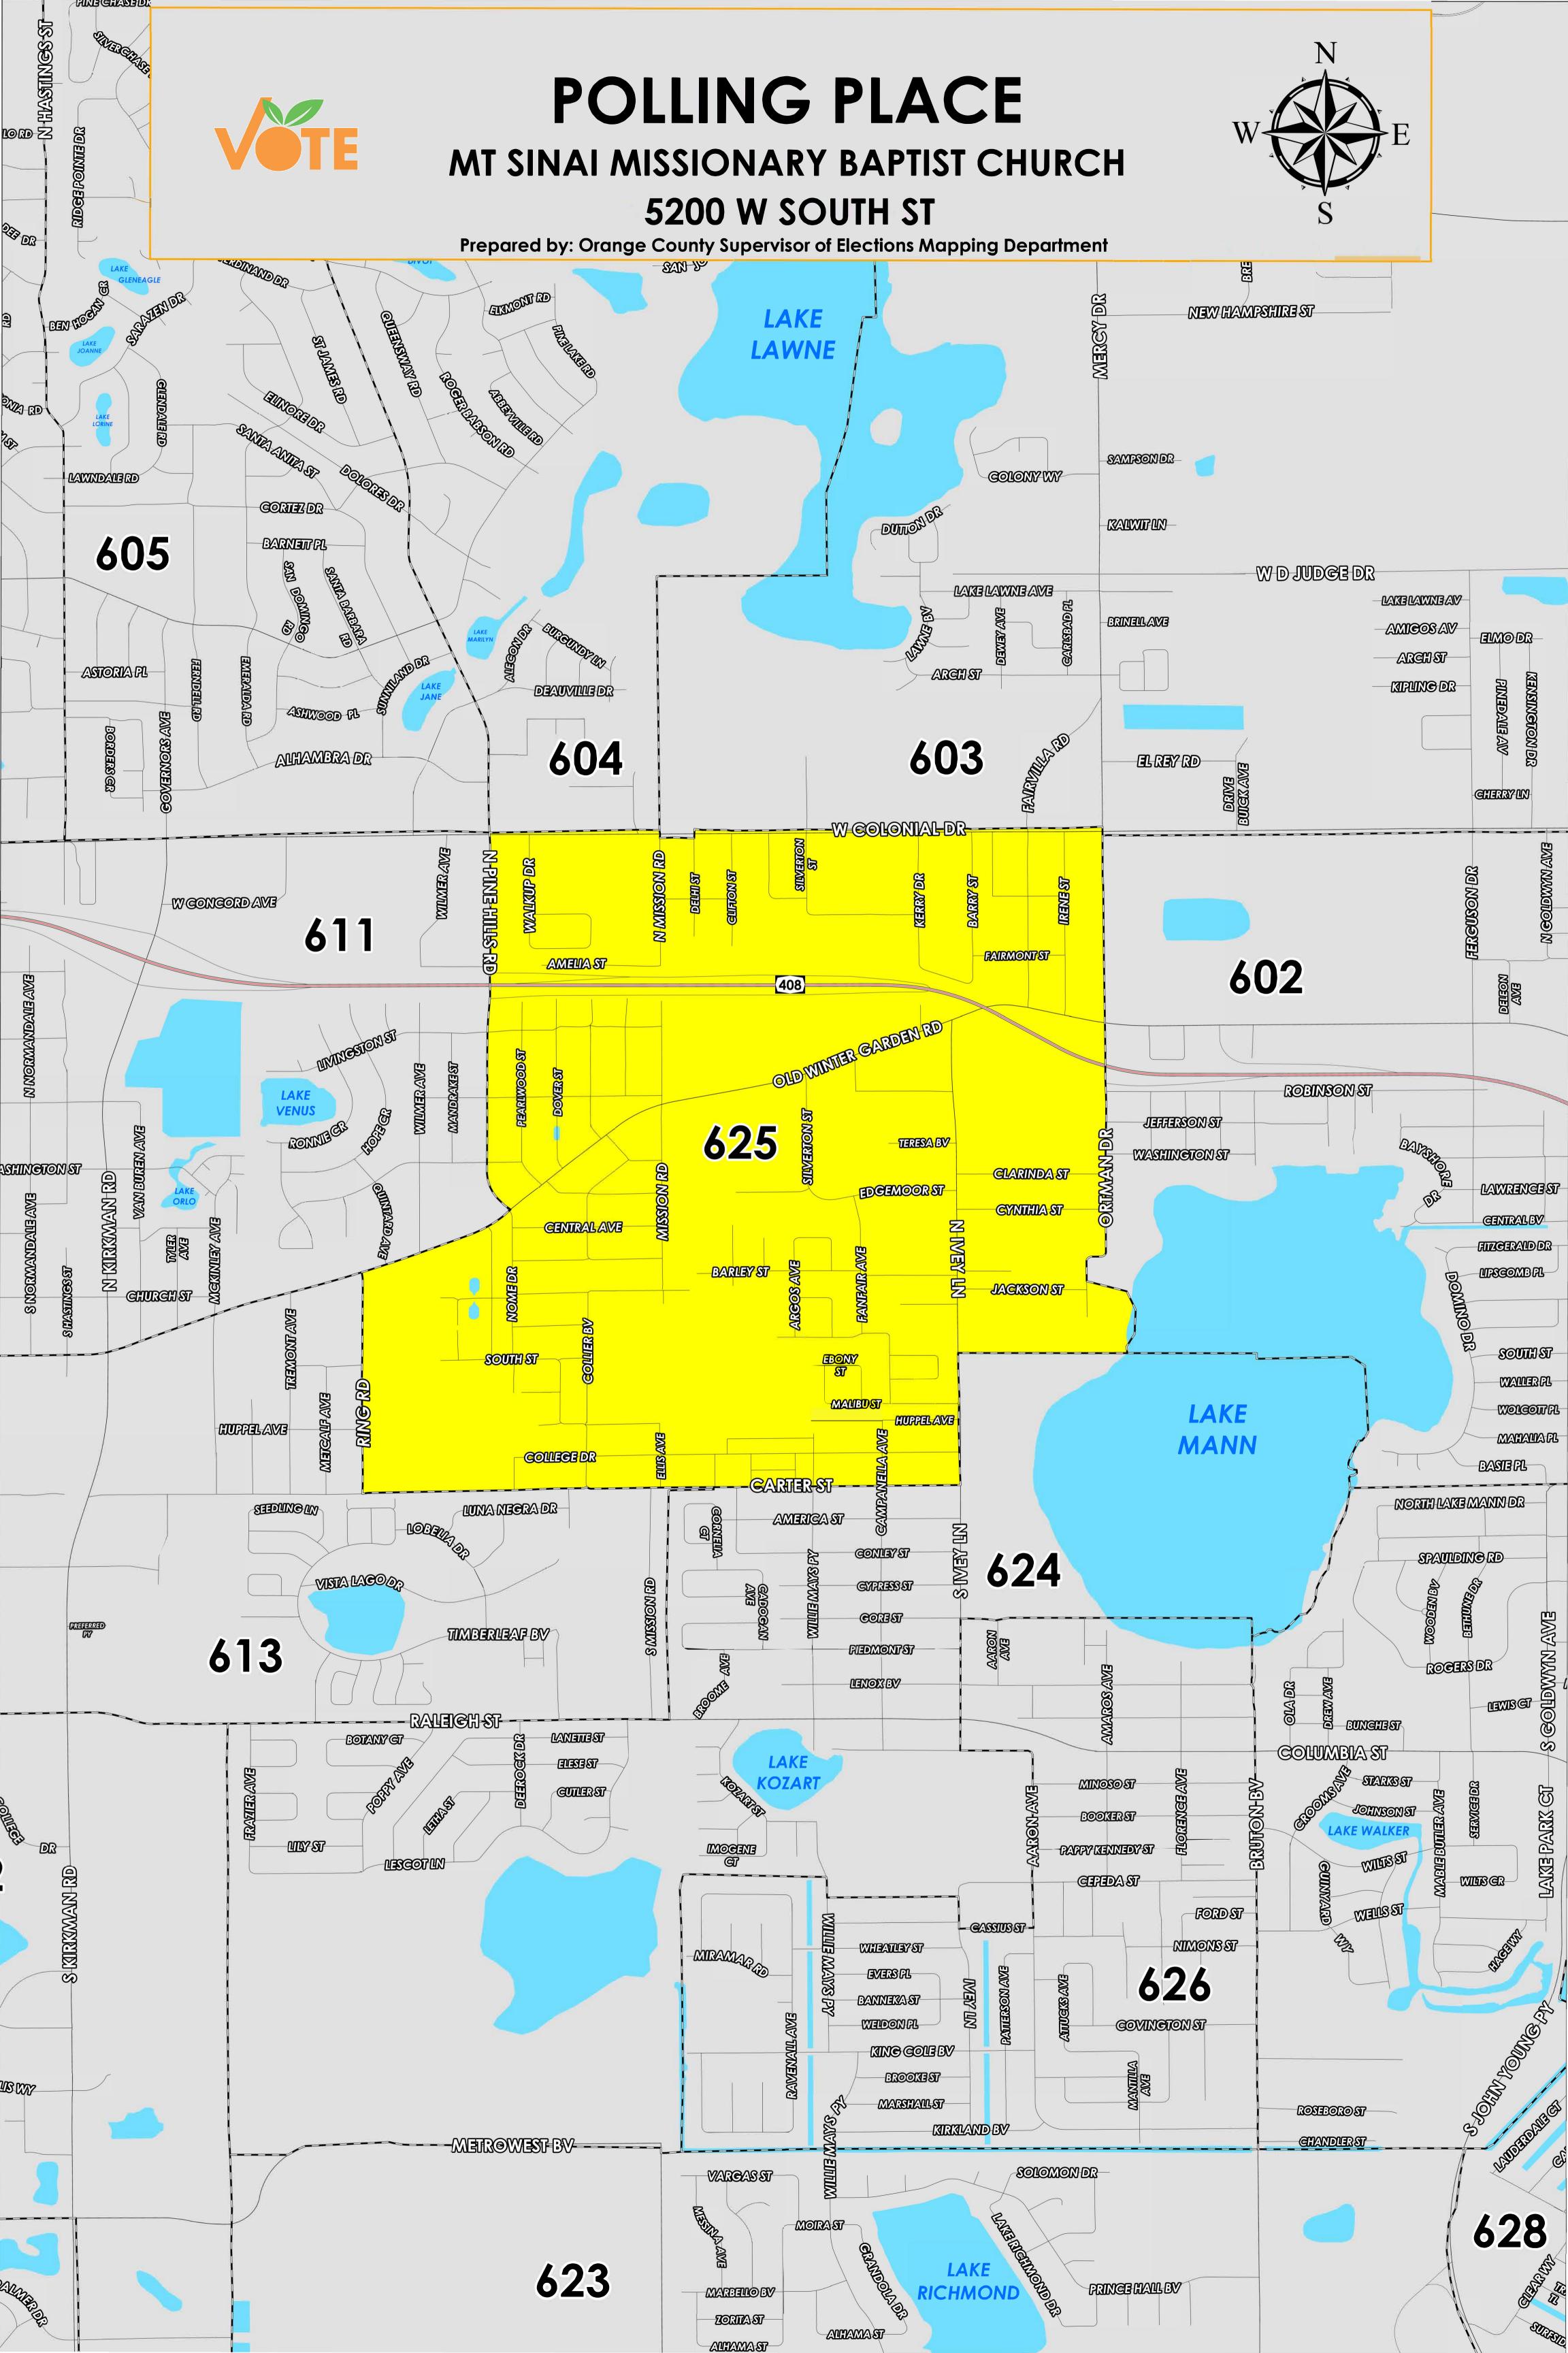

The Polling Place for Precinct 625 is Mt. Sinai Missionary Baptist Church at 5200 W South Street.

Precinct 625 (2024) northern boundary follows along West Colonial Drive and Old Winter Garden Road. The western boundary follows a road combination of along North Pine Hills Road and Ring Road. The southern boundary follows a road combination of Carter Street and parallel south of West Jackson Street. The eastern boundary follows South Ivey Lane and North Ortman Drive.

Precinct 625 contains sub precincts of:

625A is with district assignments of U.S. Congress 10, State Senate 15, State House 41, County Commission 6, and School Board 5.

625B is with district assignments of U.S. Congress 10, State Senate 15, State House 40, County Commission 6, and School Board 5.