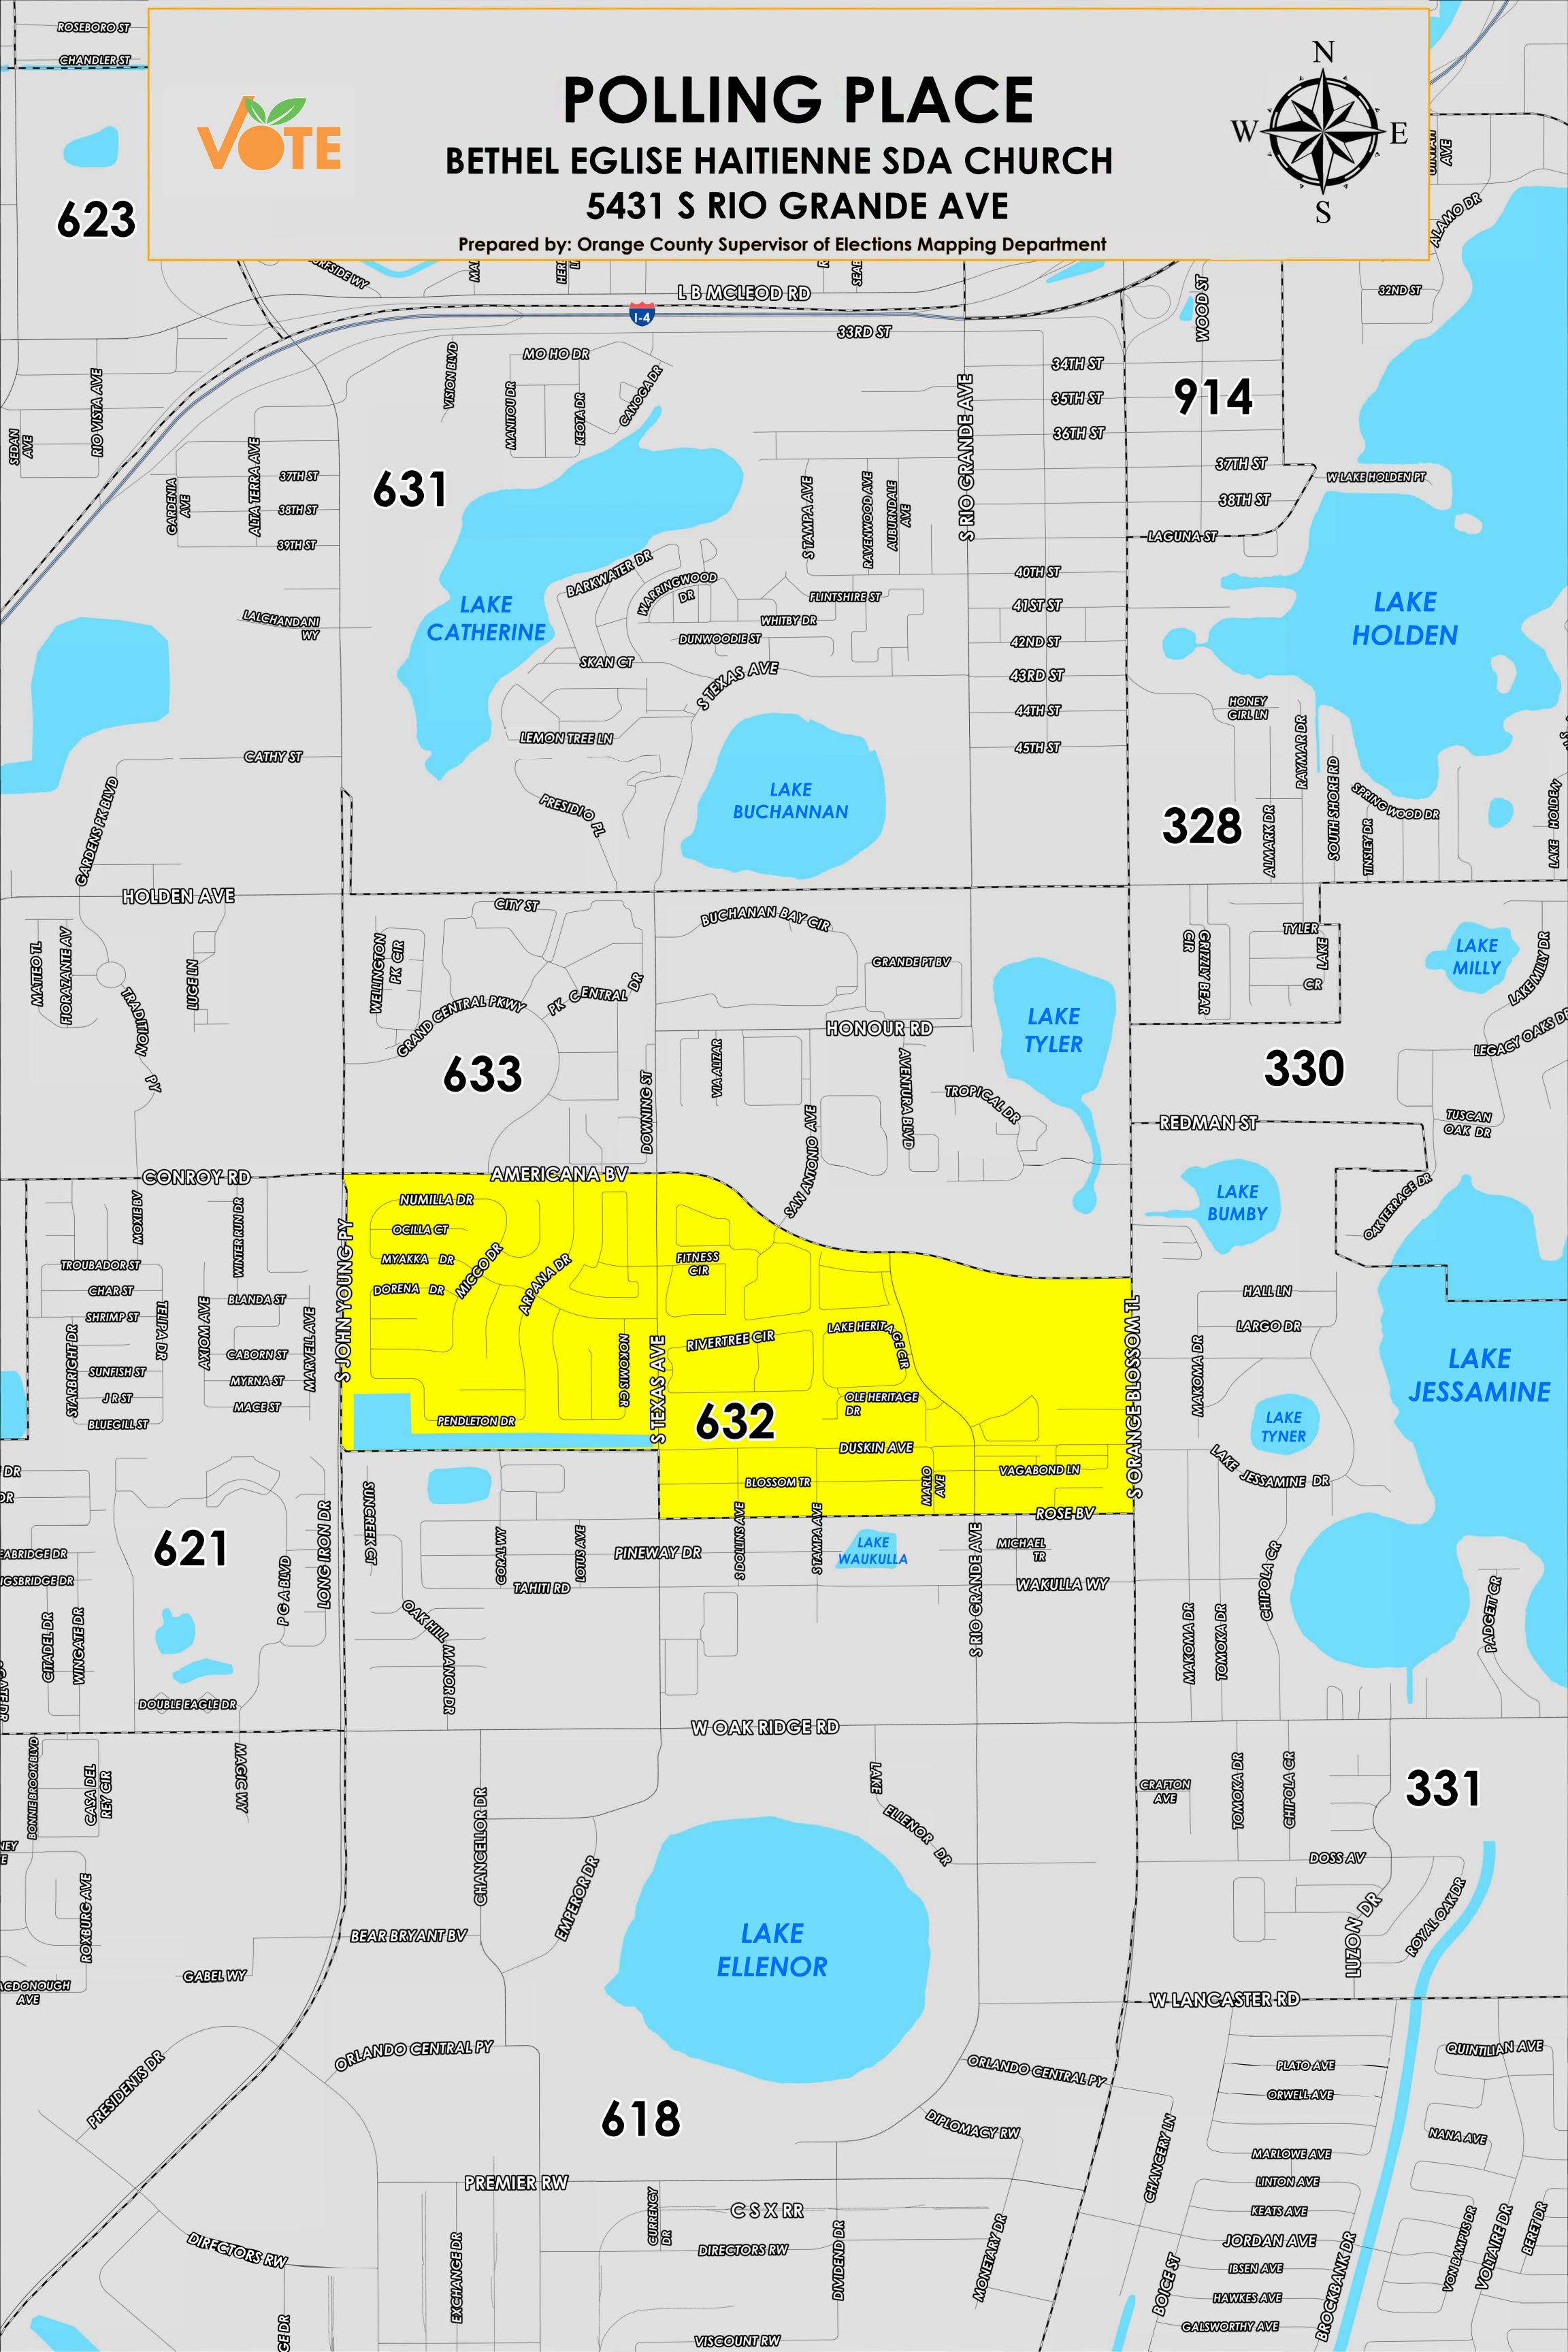

The Polling Place for Precinct 632 is Bethel Eglise Haitienne SDA Church at 5431 S Rio Grande Avenue.

Precinct 632 (2024) northern boundary follows Americana Boulevard. The western boundary follows a road combination along South John Young Parkway and South Texas Avenue. The southern boundary follows parallel south of Pendleton Drive and continues along Rose Boulevard. The eastern boundary follows South Orange Blossom Trail.

Precinct 632S is with district assignments of U.S. Congress 10, State Senate 15, State House 41, County Commission 6, and School Board 5.

For more detailed views of other county and municipal precincts, <u>visit the District and Precinct Maps</u> <u>page</u>. For more information about precinct boundaries, contact the <u>Orange County Supervisor of Elections office</u>

This map was produced by the Orange County Supervisor of Elections Mapping Department. Additional voter information can be found on our website.