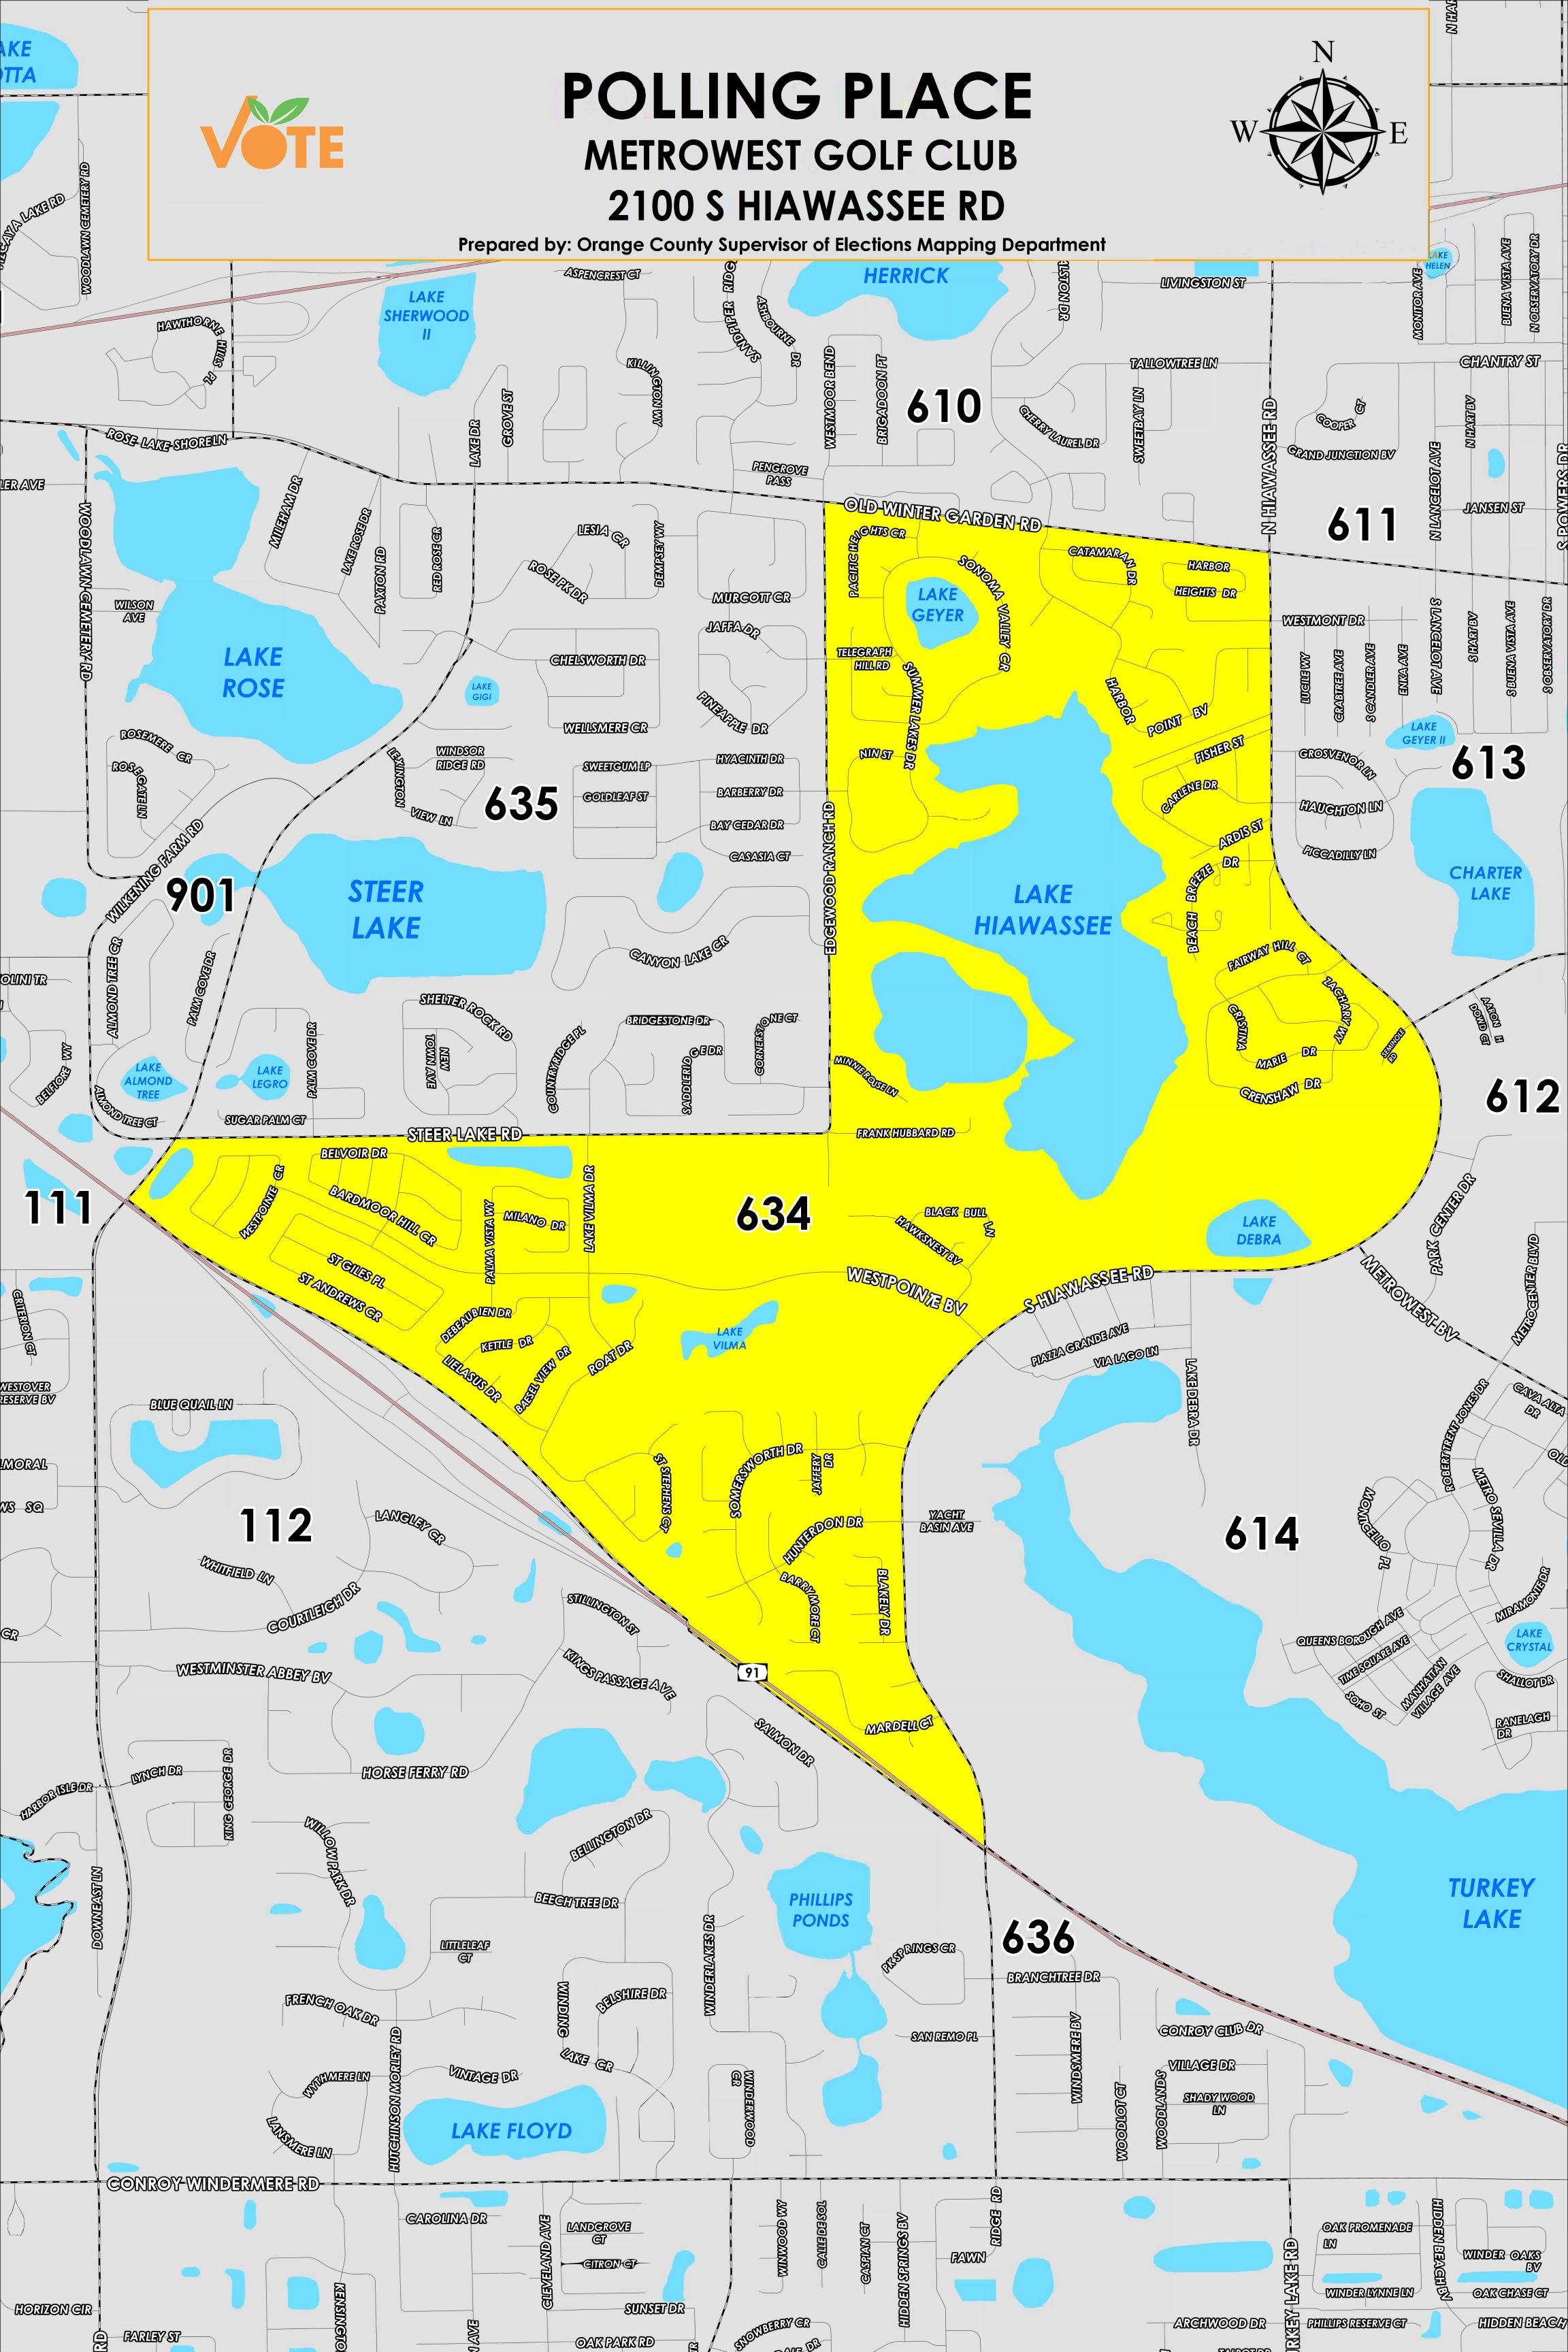

The Polling Place for Precinct 634 is Metrowest Golf Club 2100 S Hiawassee Road.

Precinct 634 (2024) northern boundary follows a road combination of Old Winter Garden Road and Steer Lake Road. The western boundary follows a road combination of Edgewood Ranch Road, South Apopka Vineland Road and extends along the Florida Turnpike into the southern boundary. The southern boundary follows South Hiawassee Road extending along the eastern boundary.

634S is with district assignments of U.S. Congress 10, State Senate 15, State House 41, County Commission 6, and School Board 4.

For more detailed views of other county and municipal precincts, <u>visit the District and Precinct Maps</u> <u>page</u>. For more information about precinct boundaries, contact the <u>Orange County Supervisor of Elections office</u>

This map was produced by the Orange County Supervisor of Elections Mapping Department. Additional voter information can be found on our website.