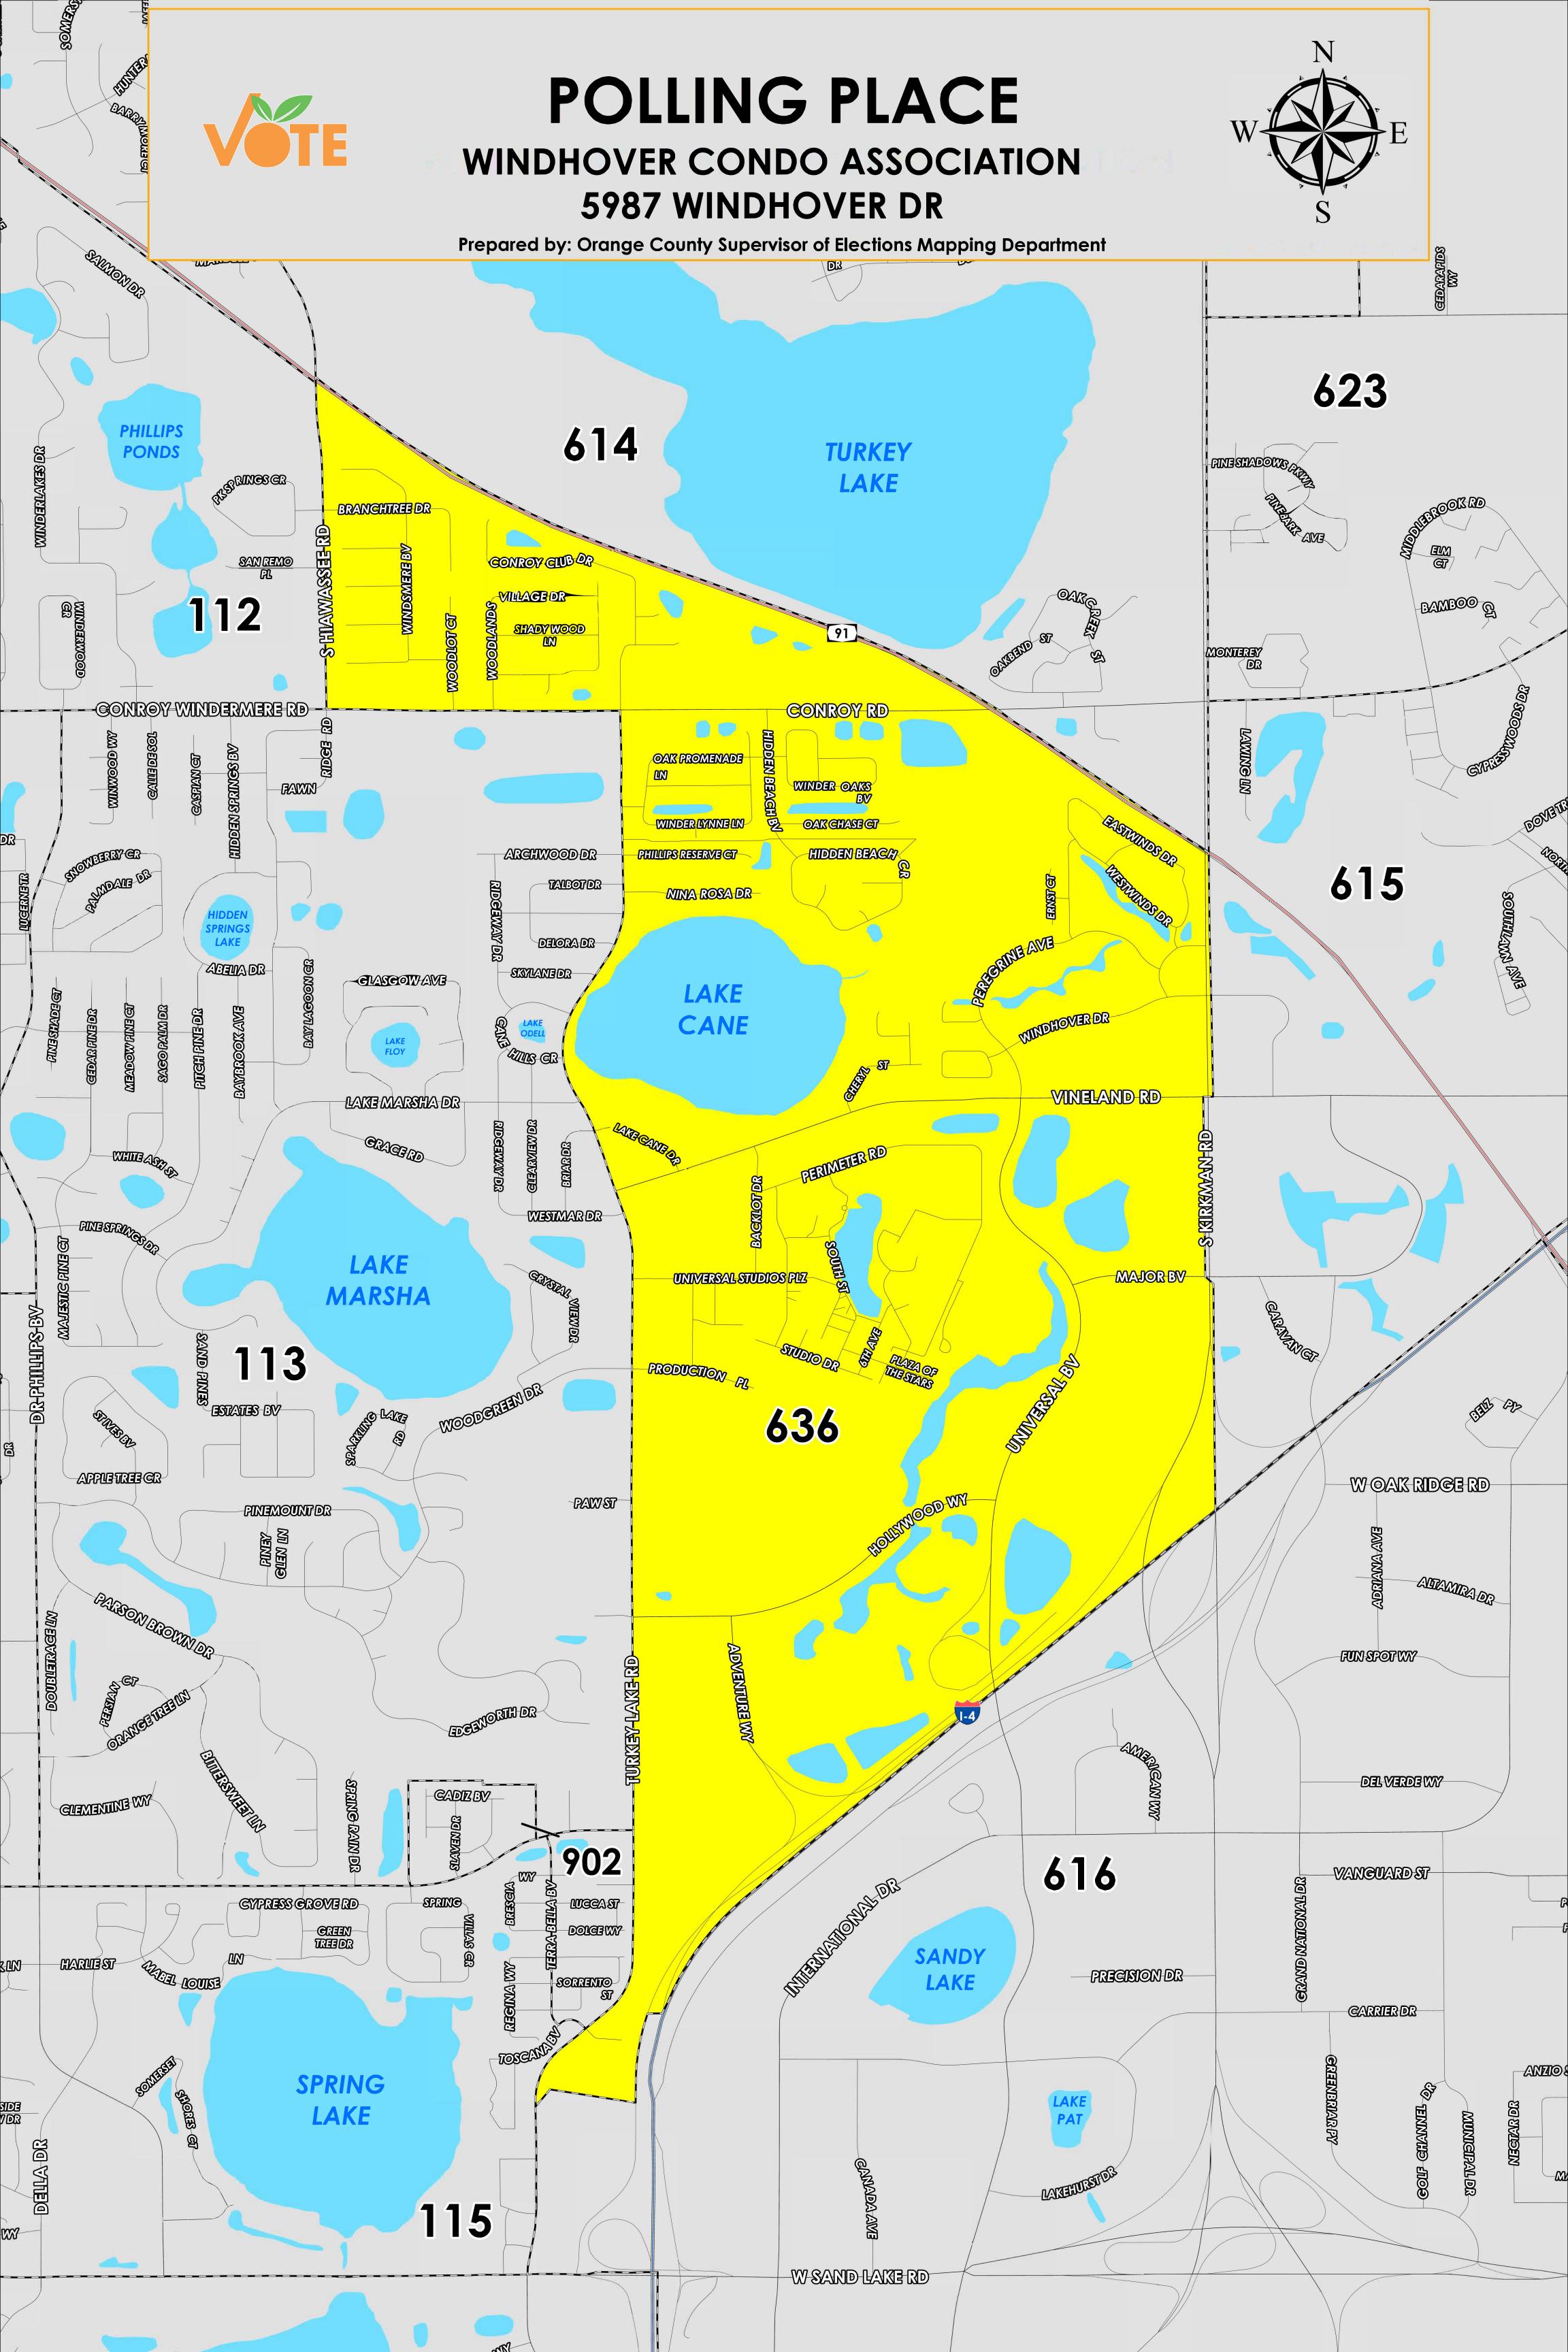

The Polling Place for Precinct 636 is Windhover Condo Association at 5987 Windhover Drive.

Precinct 636 (2024) northern boundary follows alongside the Florida Turnpike. The western boundary follows Conroy Club Drive and Turkey Lake Road which extends into the southern boundary. The southern boundary follows Interstate 4. The eastern boundary follows along South Kirkman Road.

Precinct 636 contains sub precincts of:

636A is with district assignments of U.S. Congress 10, State Senate 15, State House 44, County Commission 6, and School Board 4.

636B is with district assignments of U.S. Congress 10, State Senate 15, State House 44, County Commission 6, and School Board 5.