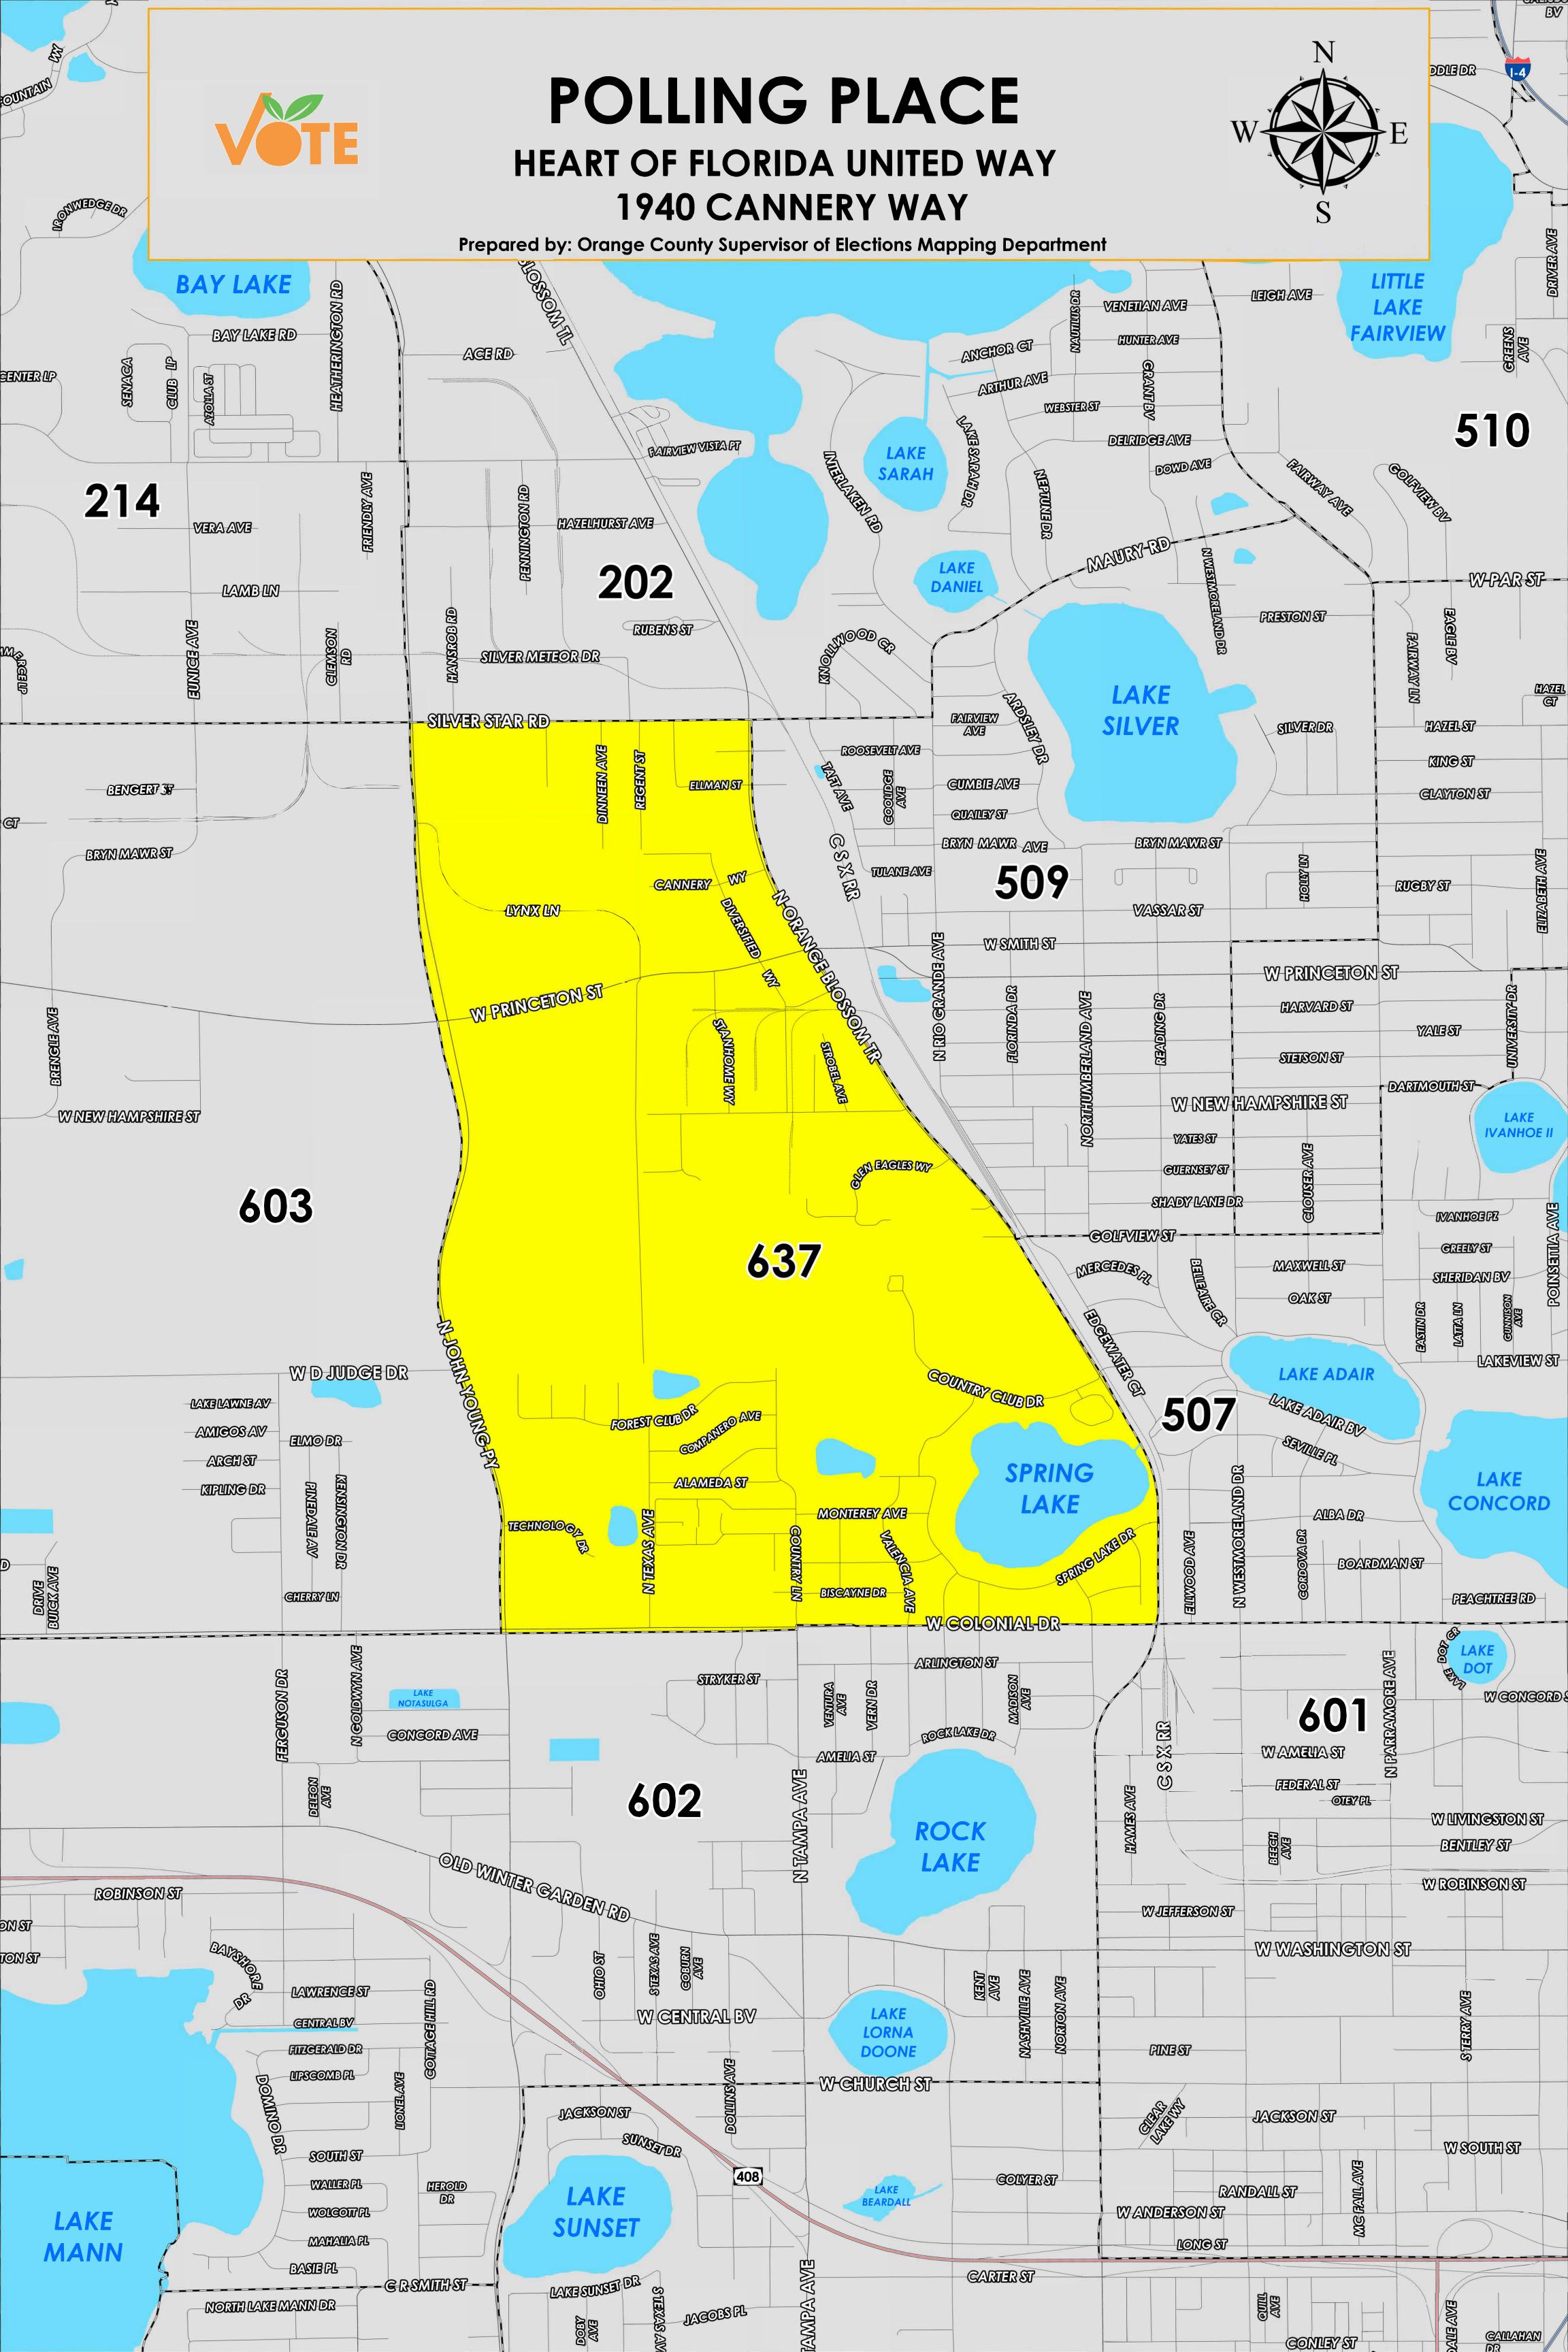

The Polling Place for Precinct 637 is Heart of Florida United Way at 1940 Cannery Way.

Precinct 637 (2024) northern boundary follows alongside Silver Star Road. The western boundary follows alongside John Young Parkway. The southern boundary follows West Colonial Drive. The eastern boundary follows along North Orange Blossom Trail.

This map was produced by the Orange County Supervisor of Elections Mapping Department. Additional voter information can be found <u>on our website</u>.